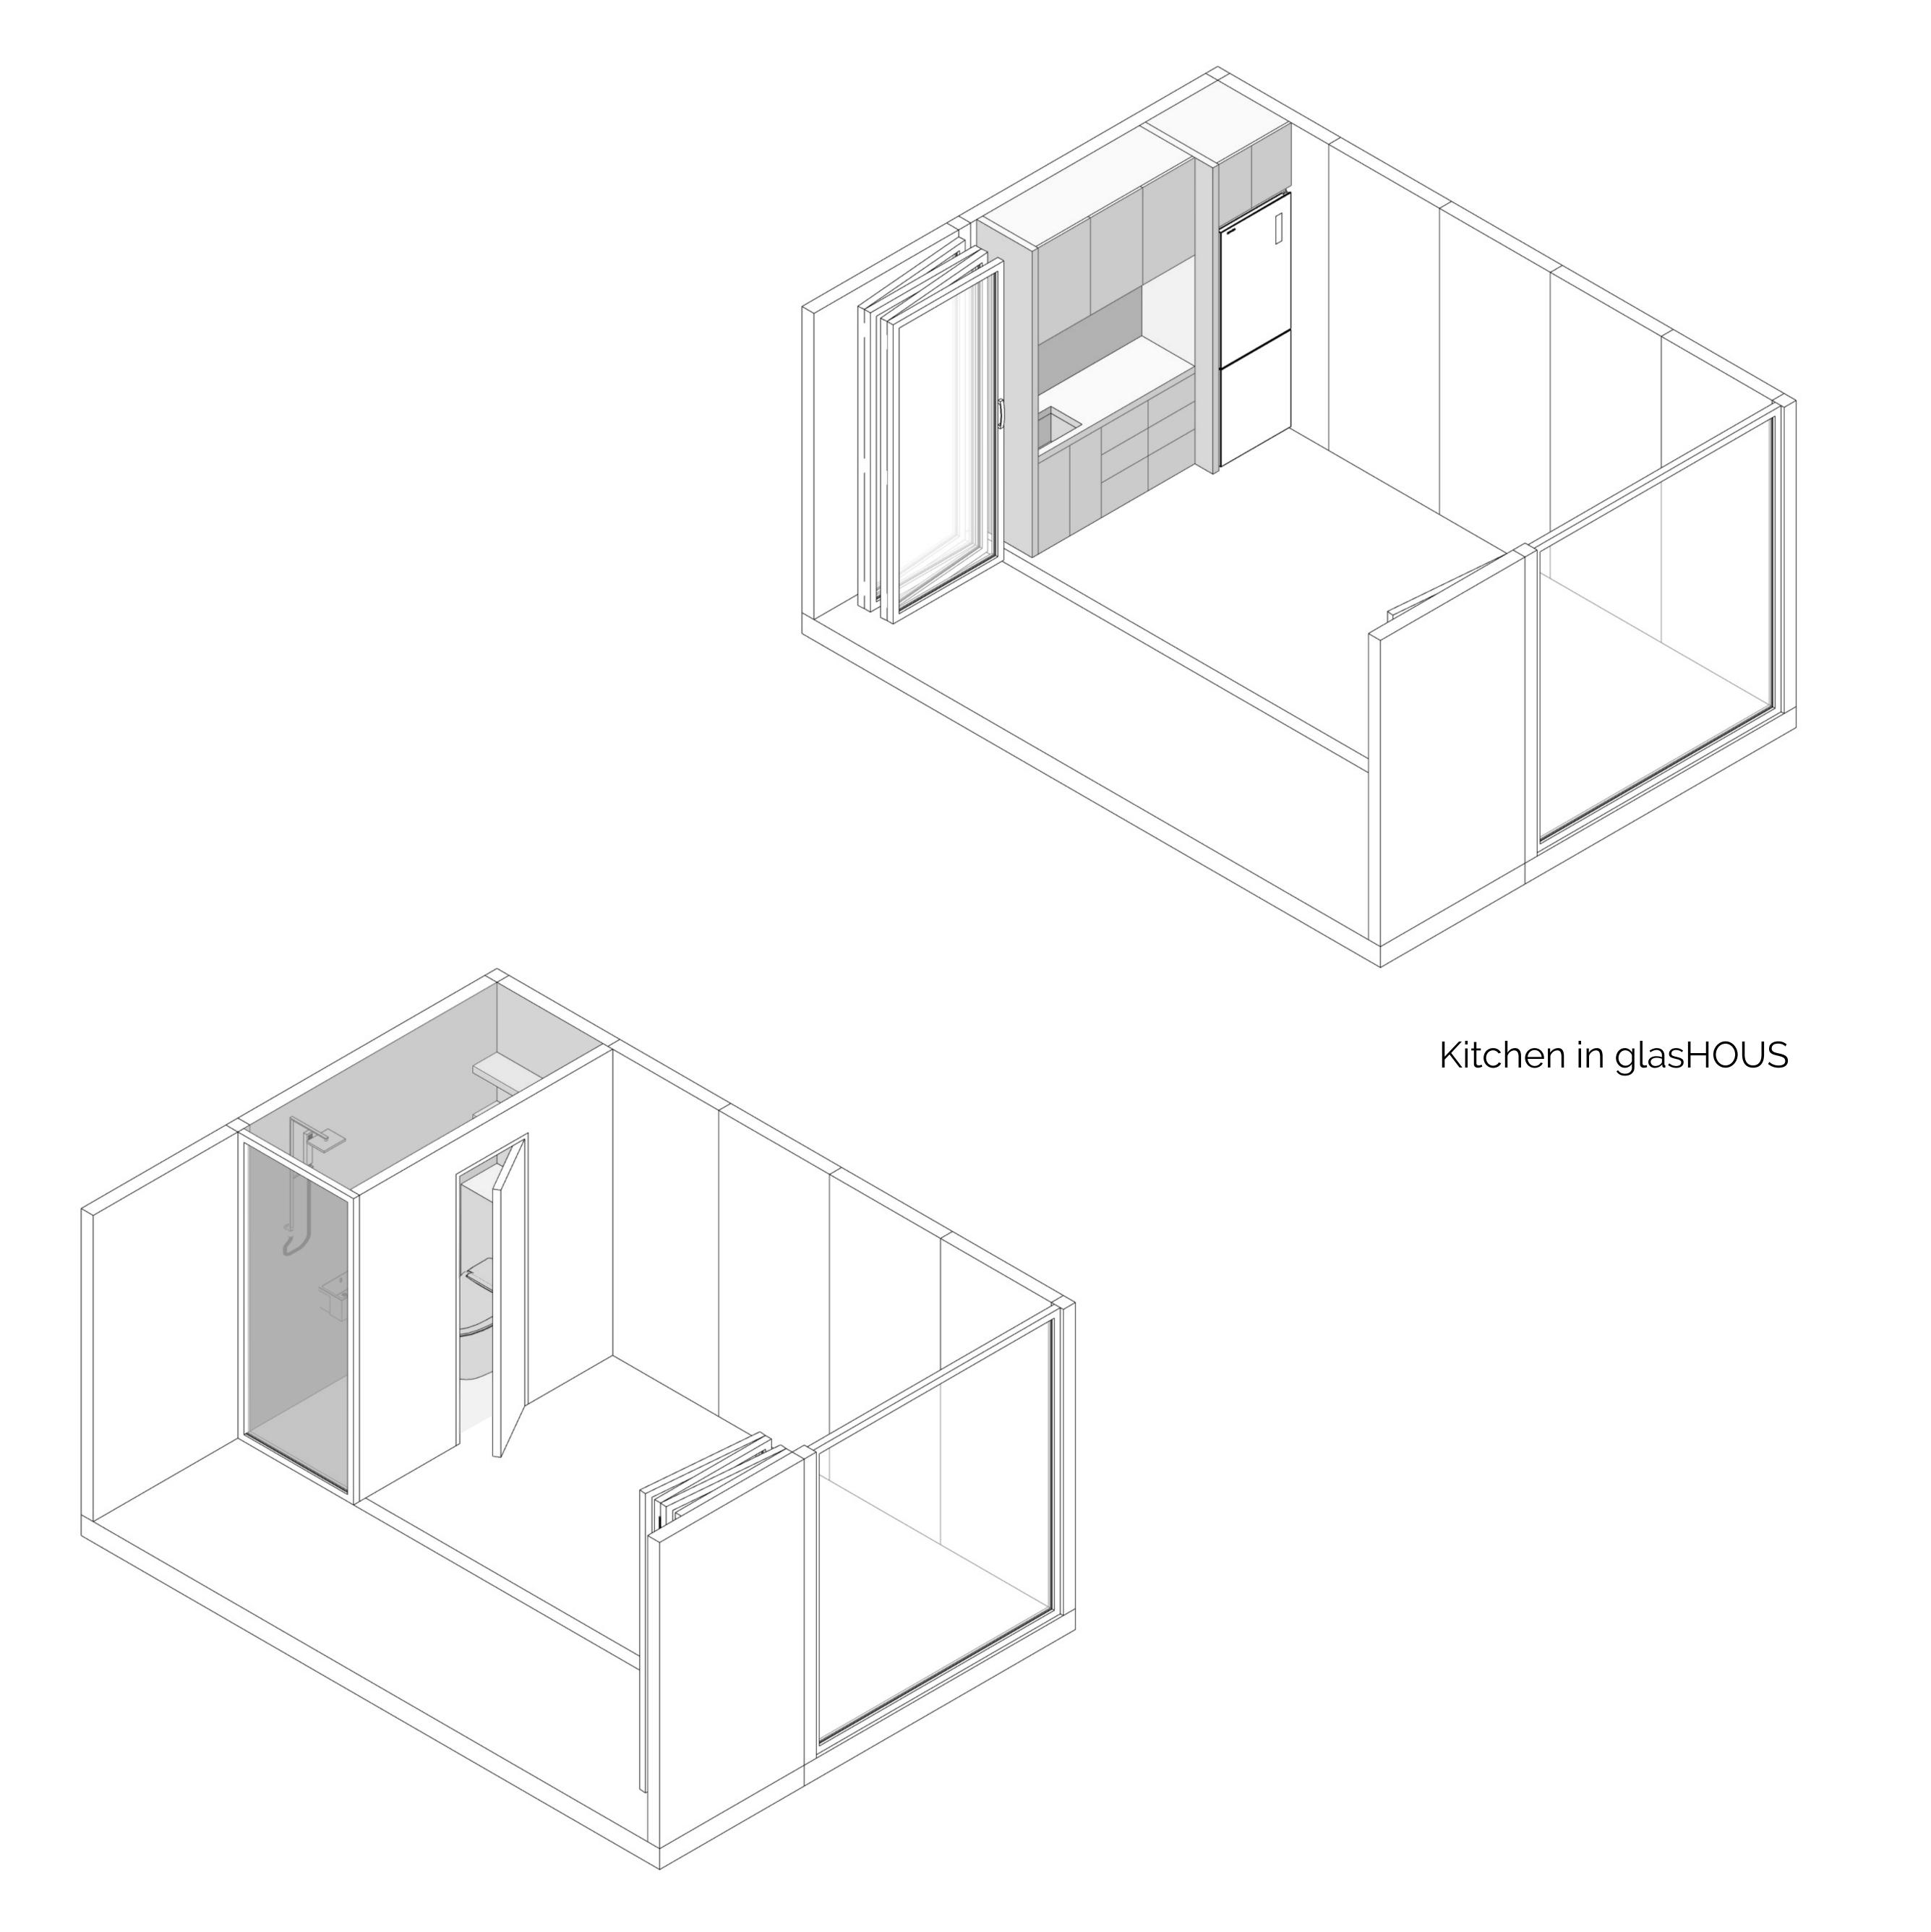

|   |  |  |  |
|          |    |                     |   |  |  |  |
|          | De | <b>ck</b> [optional | ] |  |  |  |
|          |    |                     |   |  |  |  |
|          |    |                     |   |  |  |  |

Floor Plan | Basic Unit



Ground Floor Area119.9 sq. ft.11.1 m2Deck Area:61 sq. ft.5.7 m2

**Total** Floor Area: **180.9 sq. Ft.** 16.8 m2













Home Office

#### Home Schoolroom

Home Gym







Man Cave

Pool House | Party Room

Guest Room | Spare Bedroom





Art Studio

Hotel Room

#### glas**HOUS**

Ground Floor Area119.9 sq. ft.11.1 m2Deckr Area:61 sq. ft.5.7 m2

**Total** Floor Area: **180.9 sq. Ft.** 16.8 m2

Floor Plan Configurations with available options | glasHOUS

**ABŌD 36** © 2024 240715



























Kitchen















Bathroom in glasHOUS





**ABŌD 36** © 2024 240715







#### Deep cabinet Narrow Cabinet

#### Wide cabinet

#### Desk stored

#### Desk working position





#### Fitout Options



14







Murphy bed - sofa position

Murphy bed - bed position





#### Fitout Options



15









#### Glasswall closed



#### Glasswall open





16





#### glas**HOUS** x2

Ground Floor Area239.8 sq. ft.22.2 m2Deck Area:122 sq. ft.11.4 m2

**Total** Floor Area: **361.8 sq. Ft.** 33.6 m2

**ABŌD 36** © 2024 240715













Simple wall with trellis

Simple wall



Texture 5

Texture 6





18

**ABŌD 36** © 2024 240715





Simple wall





19





Simple wall with trellis





20









**ABŌD 36** © 2024 240715









22









23









24









25









26







B 3mm thick