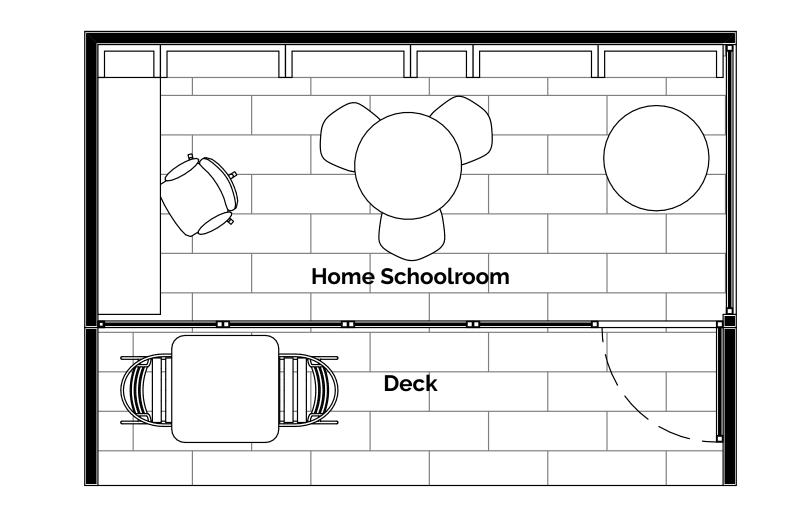

## Why Do You Need a glasHOUS?

|                     | Configuration   | Use                                                              |
|---------------------|-----------------|------------------------------------------------------------------|
| 1 Home office I'm t |                 | I'm tired of working in a noisy house, I want an office outside. |
| 2                   | Home schoolroom | I'm home-schooling and need a dedicated schoolroom.              |
| 3                   | Home gym        | I want a home gym, I don't like working out with others.         |
| 4                   | Man cave        | I want a man cave.                                               |
| 5                   | Poolhouse       | We want a poolhouse and party room.                              |

#### Home Schoolroom

Home Gym

Man Cave

Pool House | Party Room

Guest Room | Spare Bedroom

Art Studio

Hotel Room