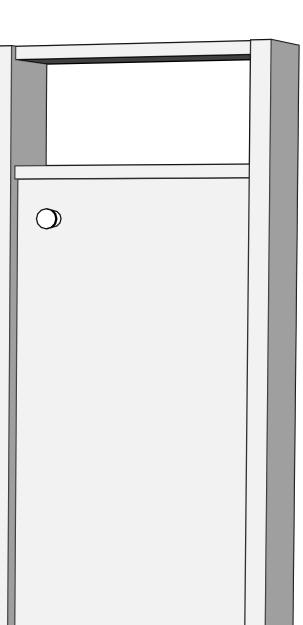

#### Deep cabinet Narrow Cabinet

#### Wide cabinet

#### Desk stored

#### Desk working position

#### Fitout Options

14

Murphy bed - sofa position

Murphy bed - bed position

#### Fitout Options

15