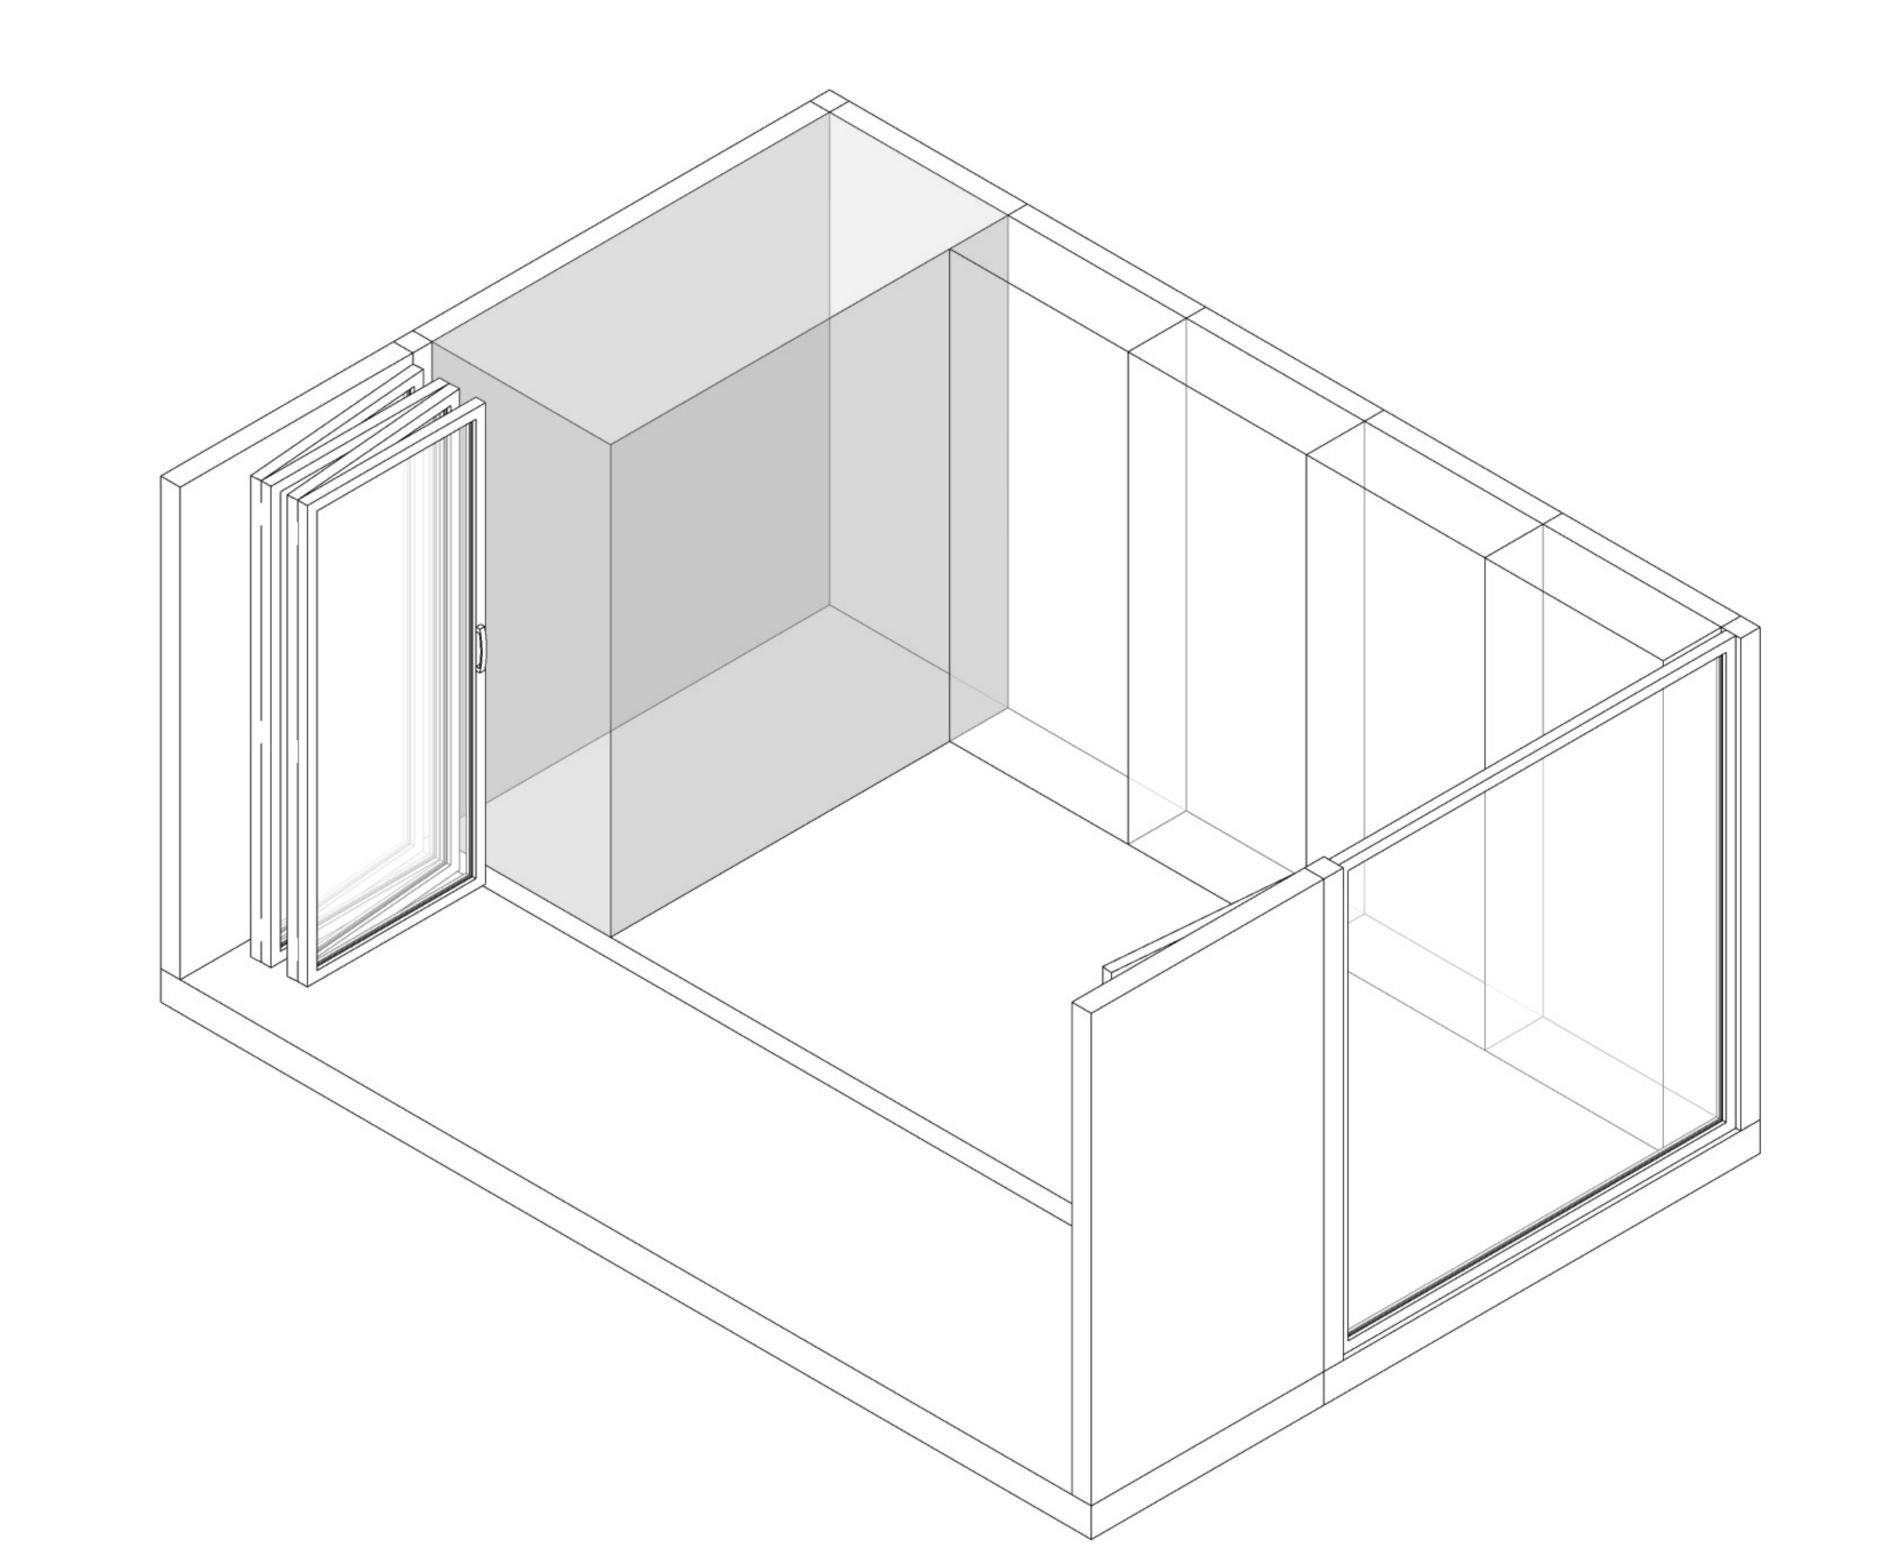

|   |  |  |  |
|          |    |                     |   |  |  |  |
|          | De | <b>ck</b> [optional | ] |  |  |  |
|          |    |                     |   |  |  |  |
|          |    |                     |   |  |  |  |

Floor Plan | Basic Unit



Ground Floor Area119.9 sq. ft.11.1 m2Deck Area:61 sq. ft.5.7 m2

**Total** Floor Area: **180.9 sq. Ft.** 16.8 m2













Home Office

#### Home Schoolroom

Home Gym







Man Cave

Pool House | Party Room

Guest Room | Spare Bedroom





Art Studio

Hotel Room

#### glas**HOUS**

Ground Floor Area119.9 sq. ft.11.1 m2Deckr Area:61 sq. ft.5.7 m2

**Total** Floor Area: **180.9 sq. Ft.** 16.8 m2

Floor Plan Configurations with available options | glasHOUS

**ABŌD 36** © 2024 240715



























Kitchen















Bathroom in glasHOUS





**ABŌD 36** © 2024 240715







#### Deep cabinet Narrow Cabinet

#### Wide cabinet

#### Desk stored

#### Desk working position





#### Fitout Options



14







Murphy bed - sofa position

Murphy bed - bed position





#### Fitout Options



15









#### Glasswall closed



#### Glasswall open





16





#### glas**HOUS** x2

Ground Floor Area239.8 sq. ft.22.2 m2Deck Area:122 sq. ft.11.4 m2

**Total** Floor Area: **361.8 sq. Ft.** 33.6 m2

**ABŌD 36** © 2024 240715













Simple wall with trellis

Simple wall



Texture 5

Texture 6





18

**ABŌD 36** © 2024 240715





Simple wall





19





Simple wall with trellis





20









**ABŌD 36** © 2024 240715









22









23









24









25









26







B