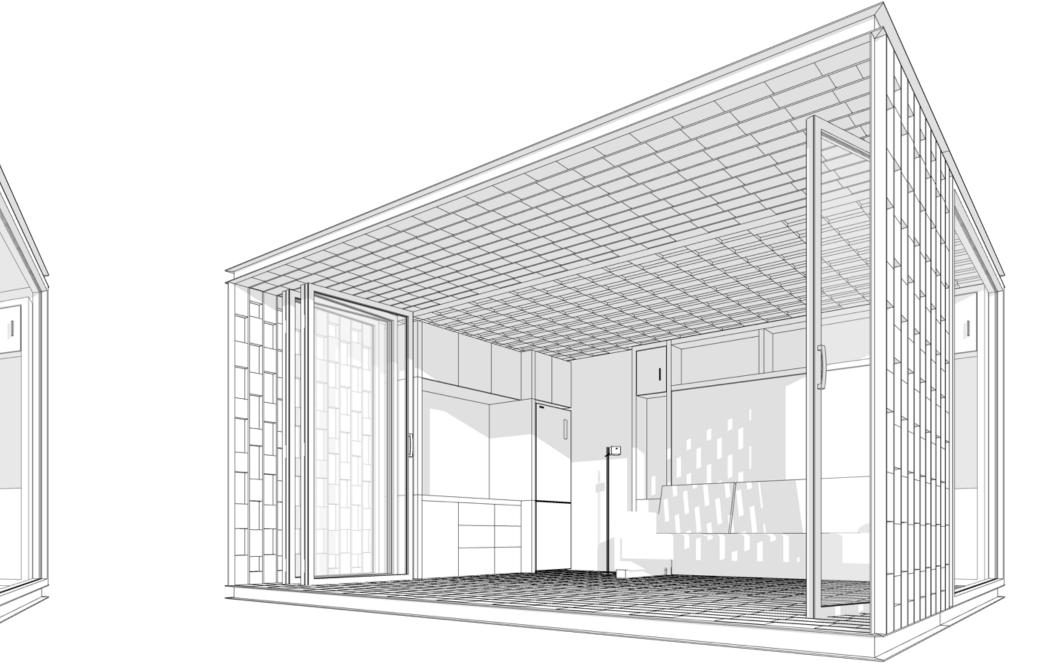

Kitchen

Bathroom in glasHOUS

**ABŌD 36** © 2024 240715

#### Deep cabinet Narrow Cabinet

#### Wide cabinet

#### Desk stored

#### Desk working position

#### Fitout Options

14

Murphy bed - sofa position

Murphy bed - bed position