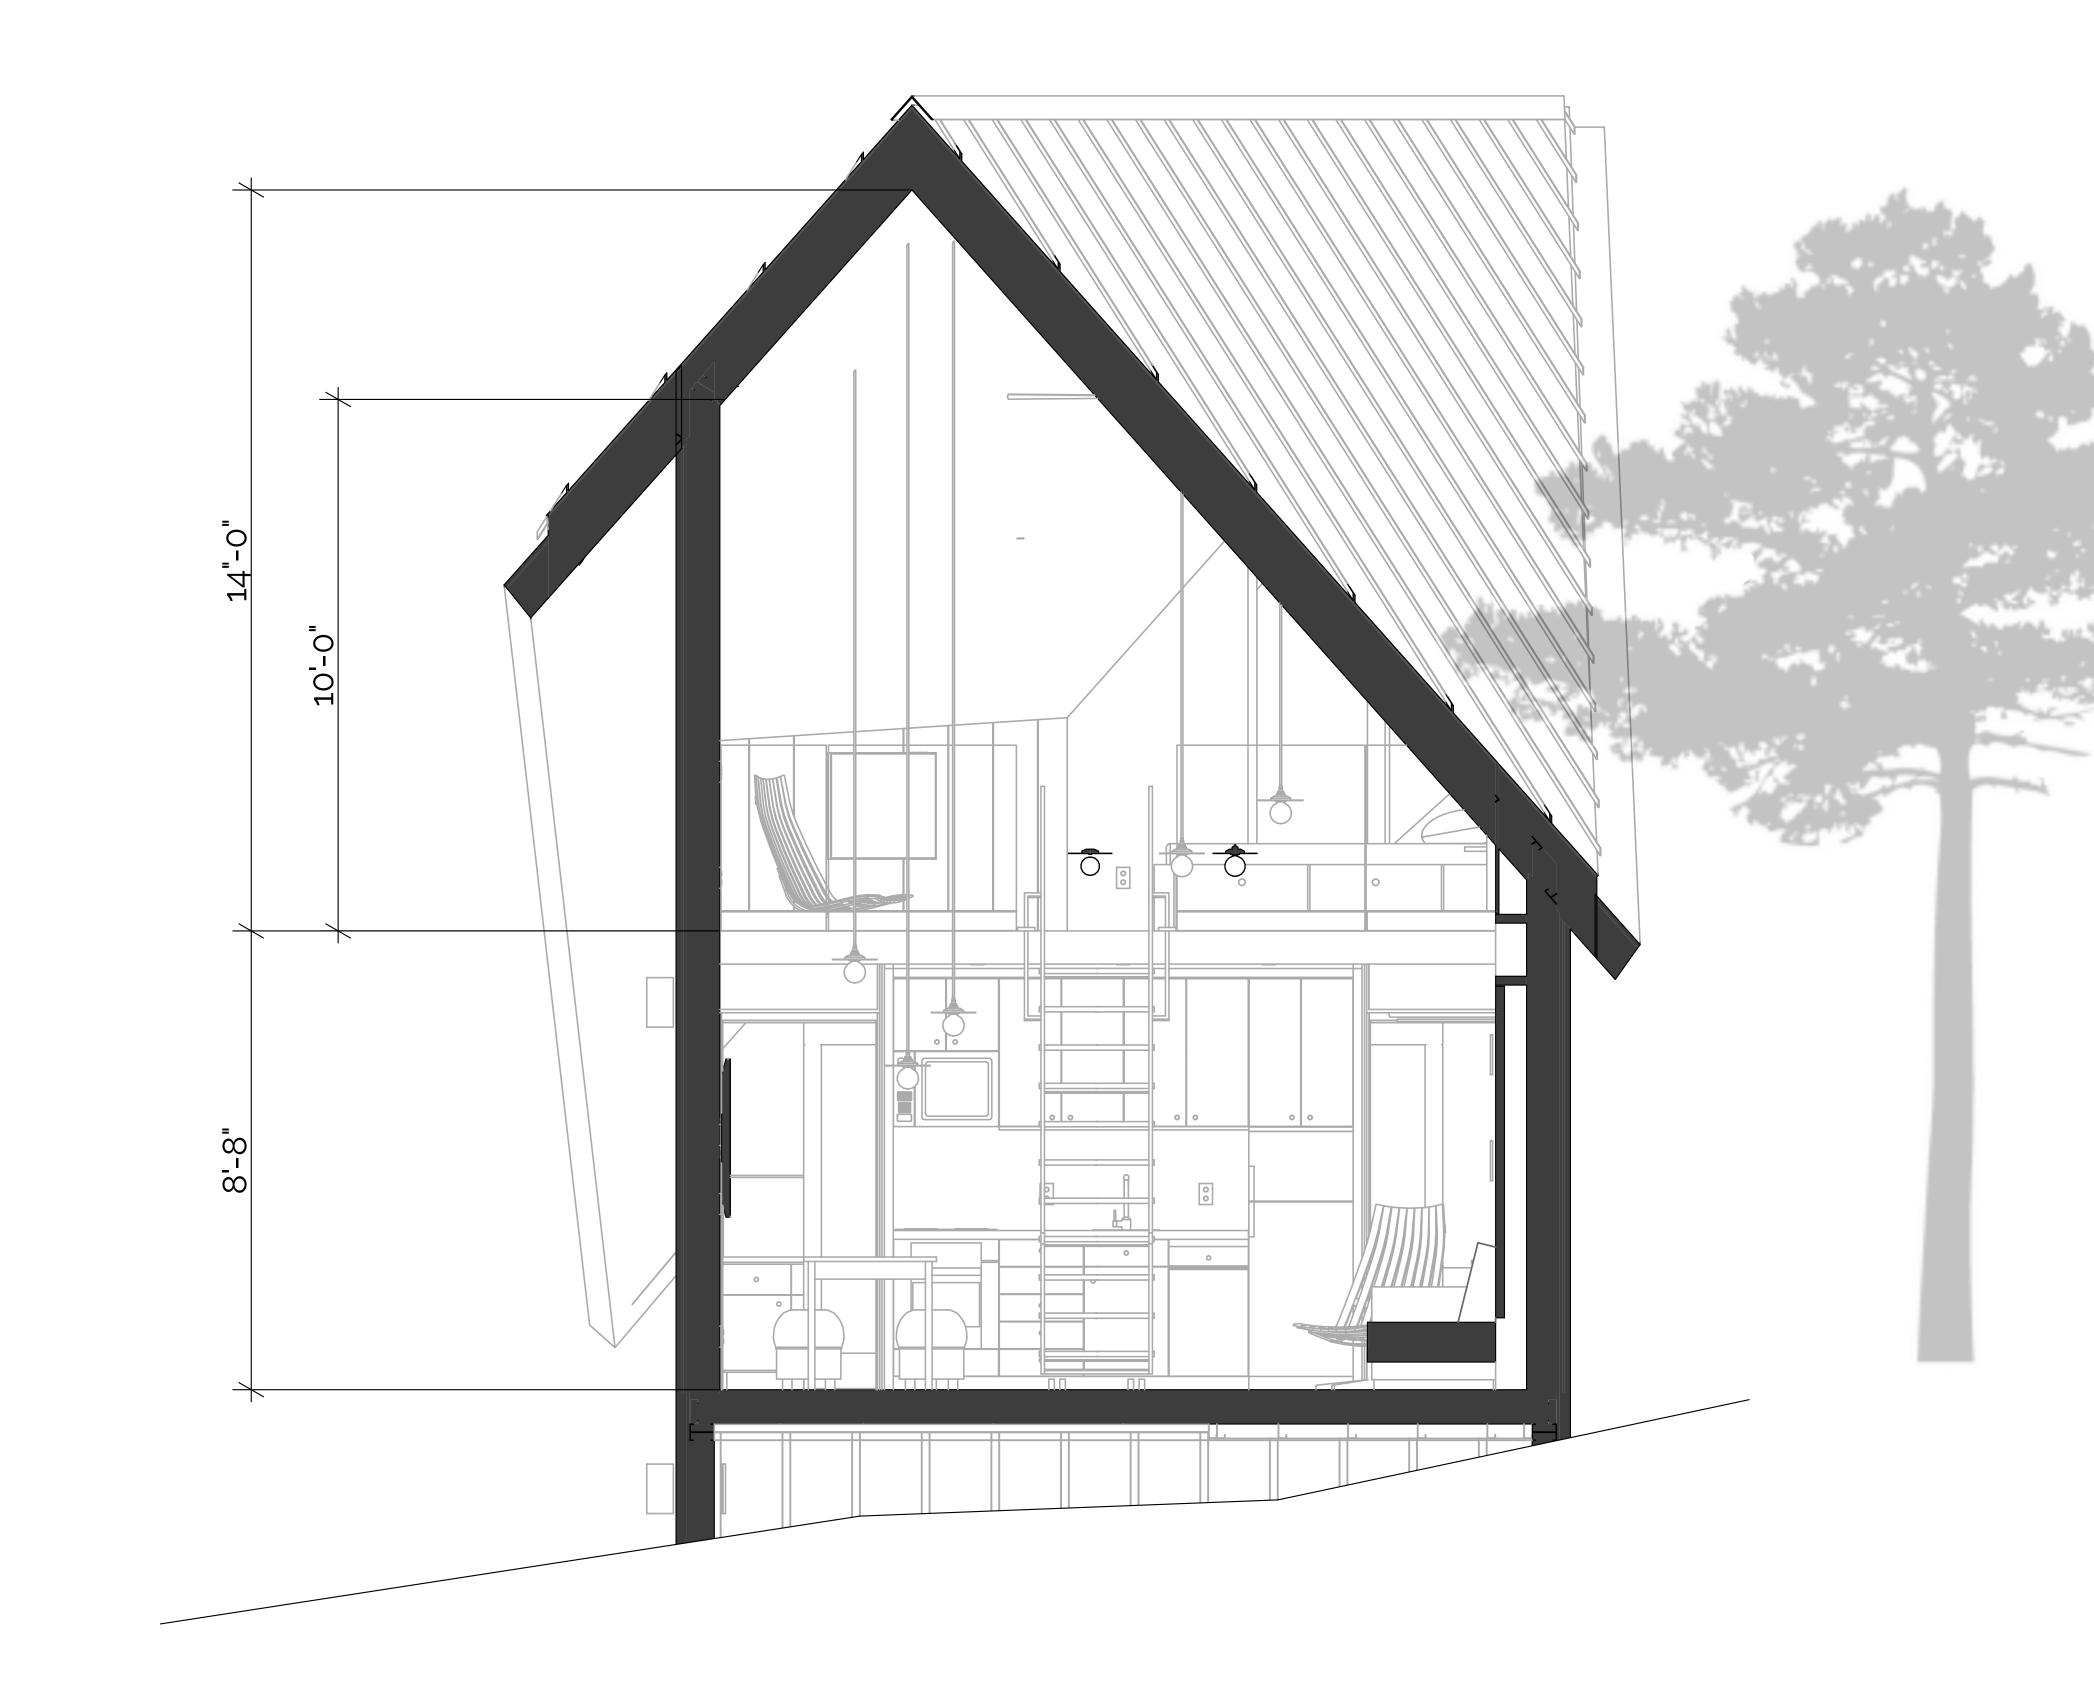

#### Diamond**CABIN**

Ground Floor Area 436 sq. ft. 40.5 m2 Loft Floor Area: 164 sq. ft. 15 m2

**Total** Floor Area: 600 sq. Ft. 55.5 m2

**ABŌD 36** © 2024 240709

41

Floor Plans Diamond**CABIN** 

42

43

**ABŌD 36** © 2024 240709

**ABŌD 36** © 2024 240709