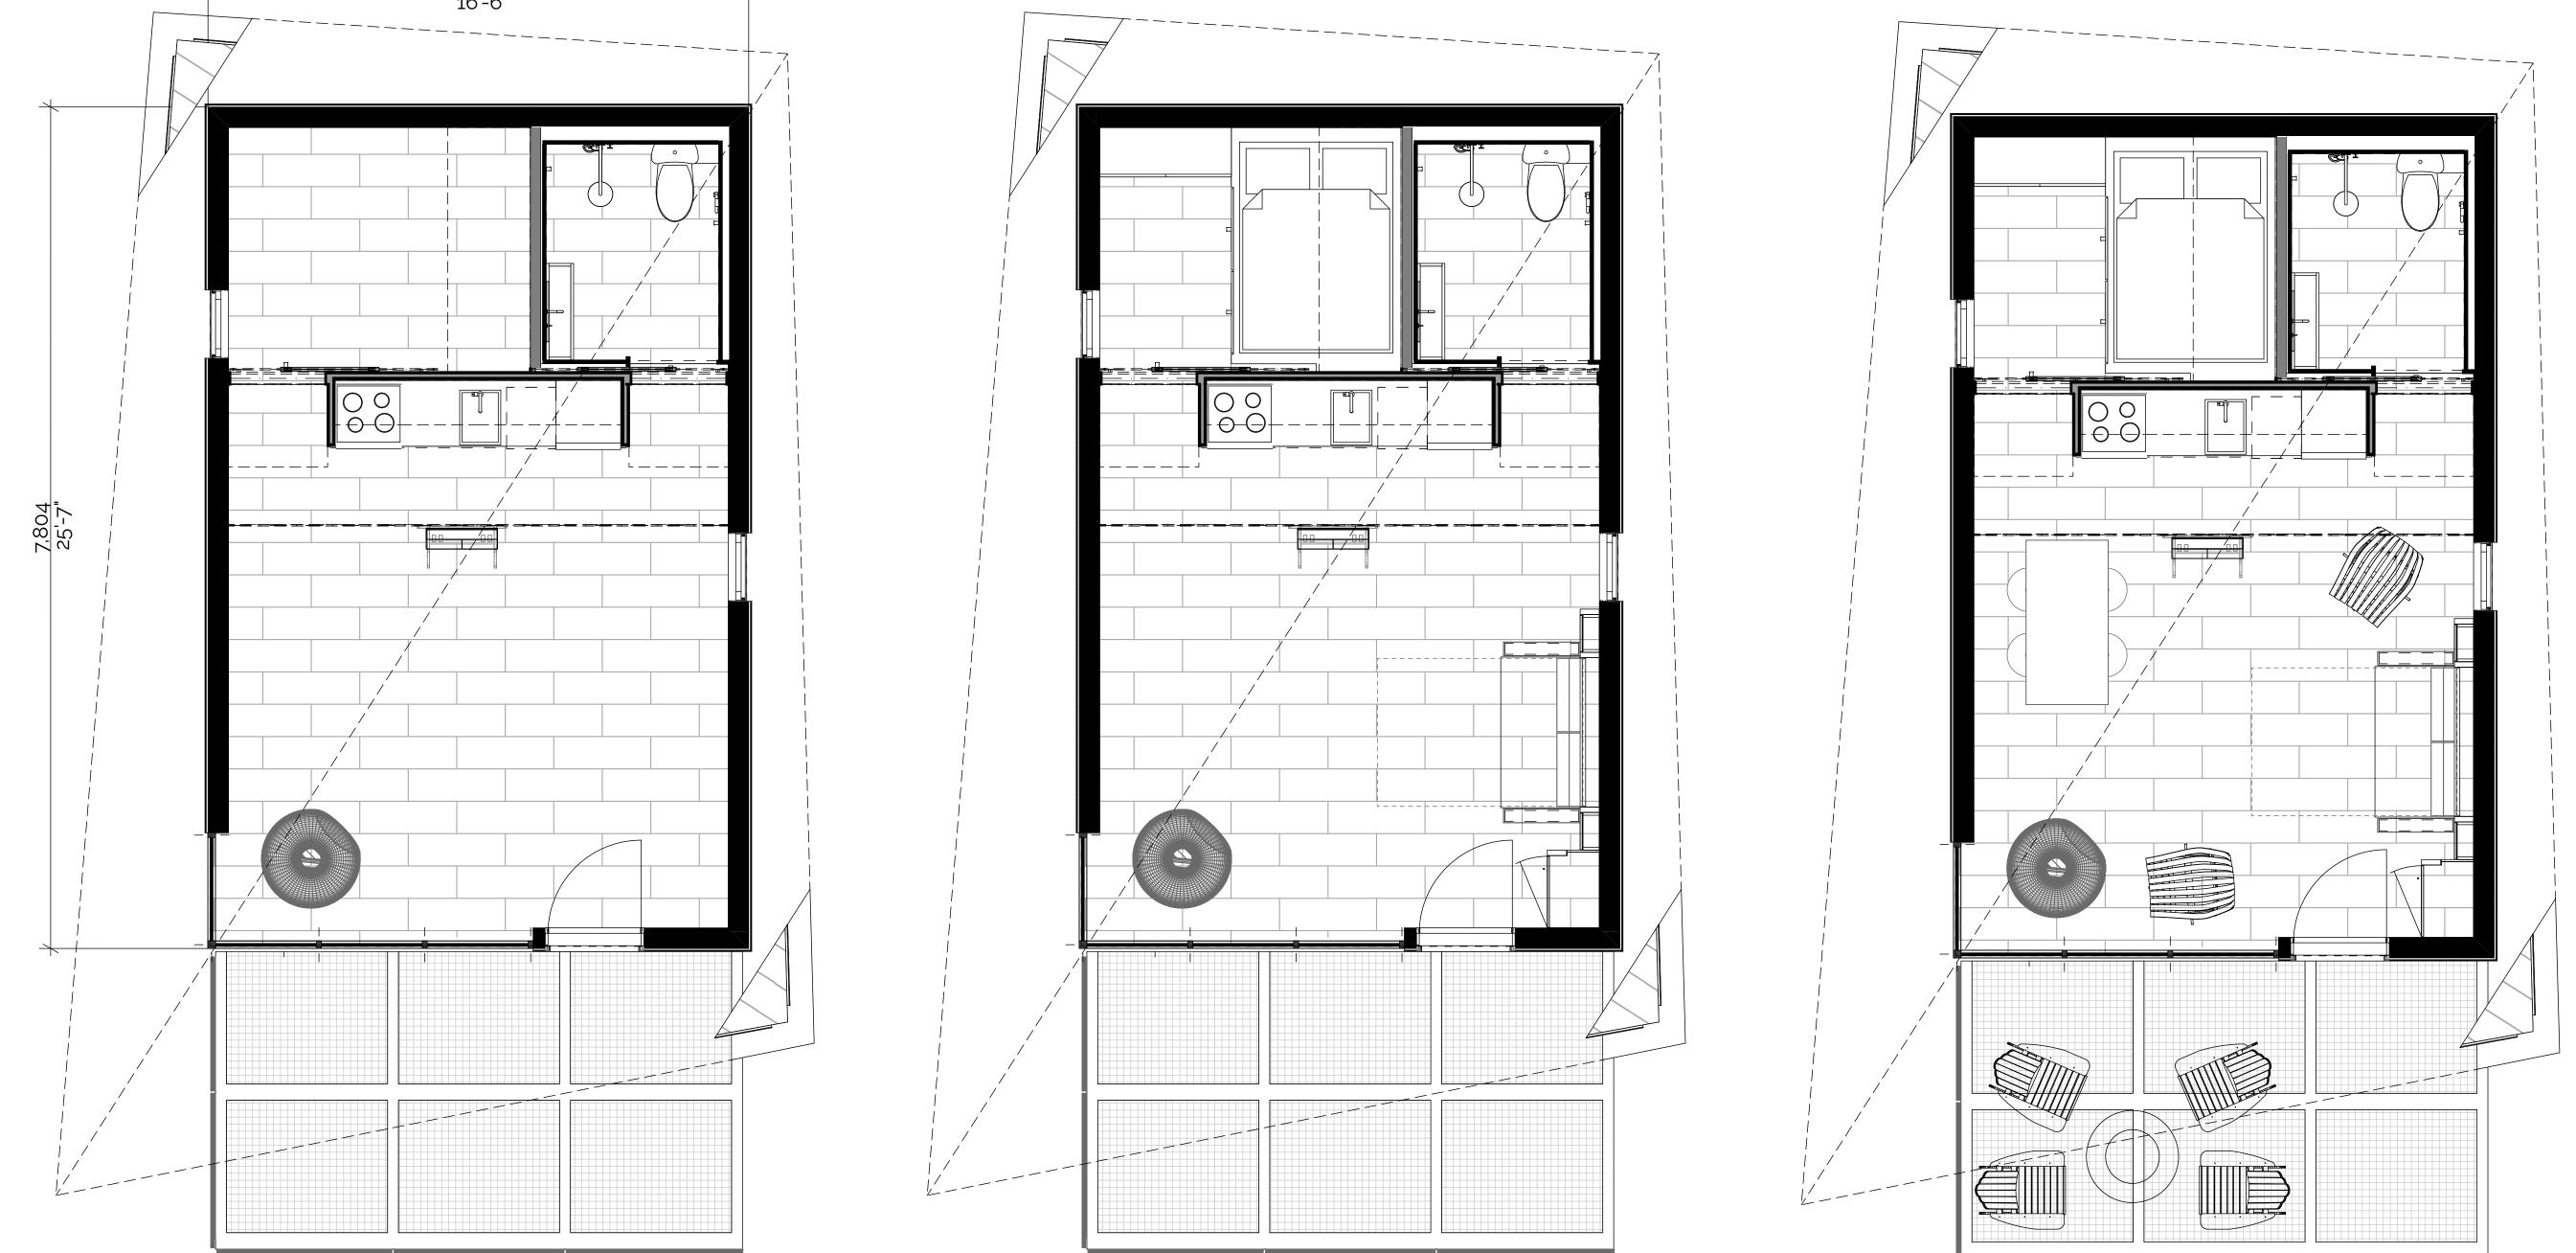

#### Diamond**CABIN**

Ground Floor Area 436 sq. ft. 40.5 m2 Loft Floor Area: 164 sq. ft. 15 m2

**Total** Floor Area: 600 sq. Ft. 55.5 m2

**ABŌD 36** © 2024 240709

41

Floor Plans Diamond**CABIN** 

42

43

**ABŌD 36** © 2024 240709

**ABŌD 36** © 2024 240709