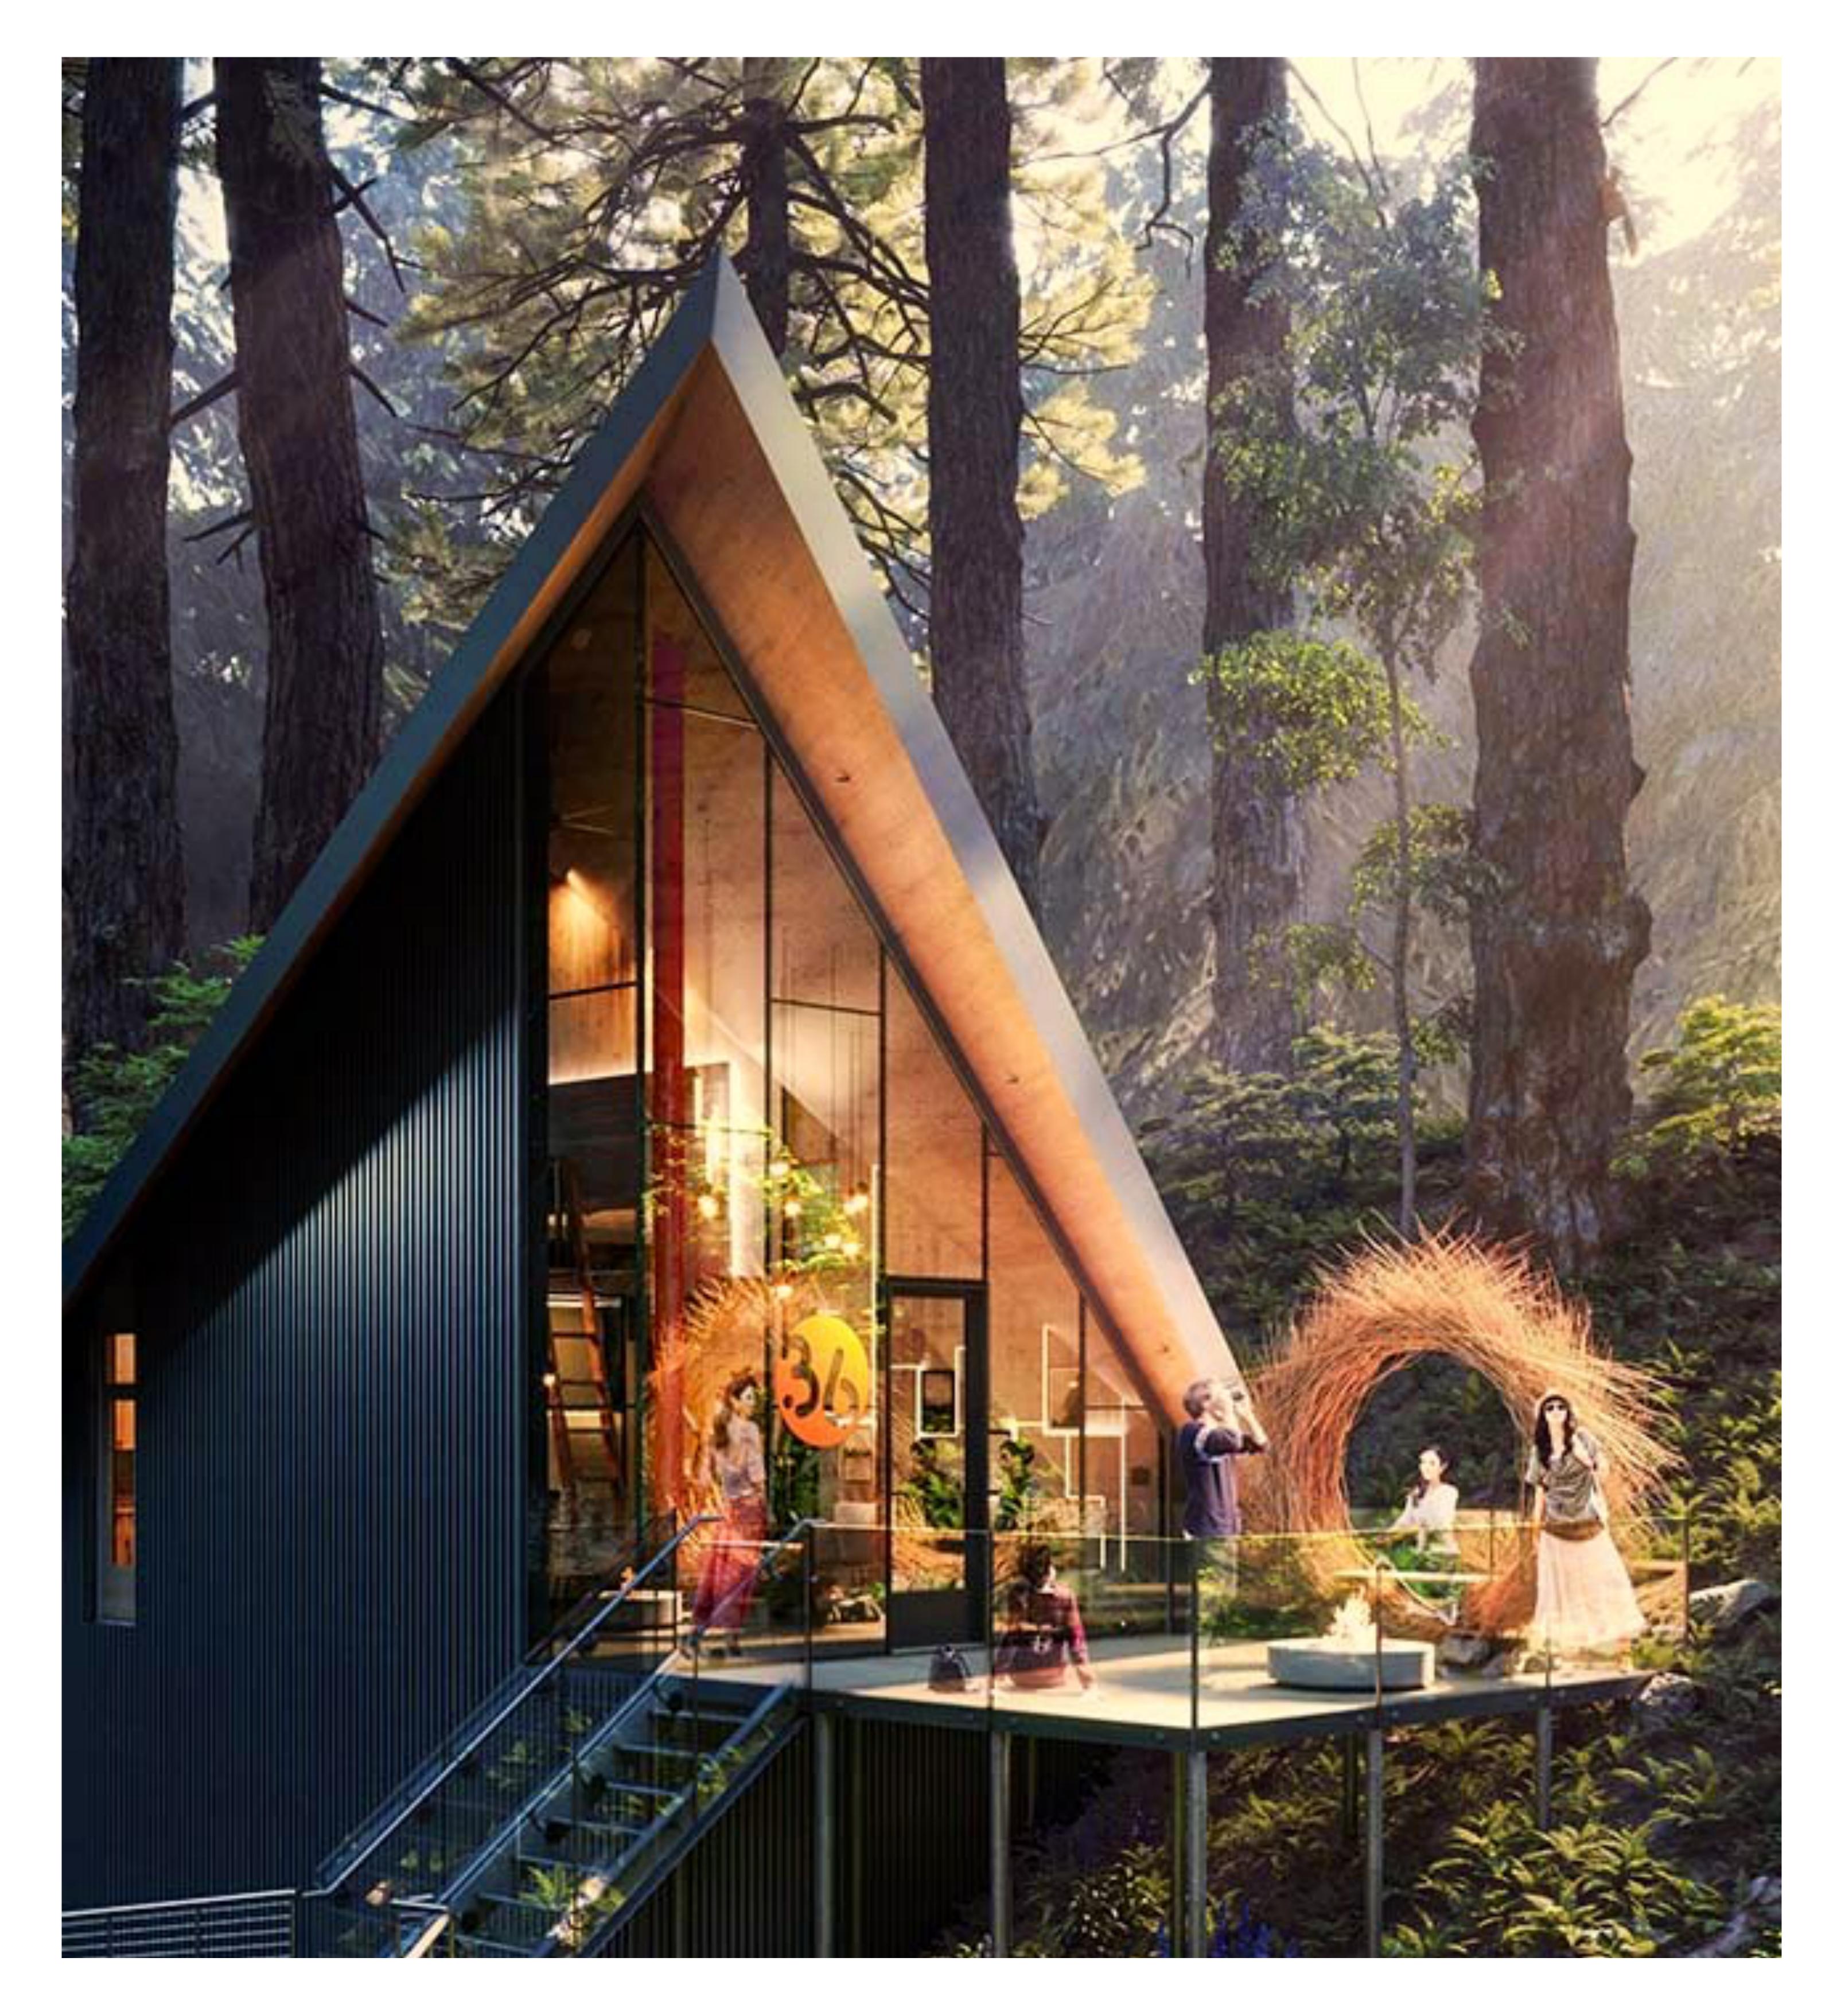

### **Quality**: Premium design, products and materials

Discover ABOD 36's unparalleled commitment to quality. From the commercial-grade all-steel structure to the floor-to-ceiling operable glass walls, every detail is meticulously designed to evoke awe and elevate your experience. glasHOUS feels twice its size, yet lives even bigger.

What sets us apart? Our unwavering dedication to premium materials and commercial-grade products.

3

ABOD 36's glasHOUS is 95% shop-built for quality and ease of installation. The remaining 5%? The balcony, which is also premanufactured. We screw the footings into the ground, drop in the glasHOUS, then lock the balcony in place. Done .