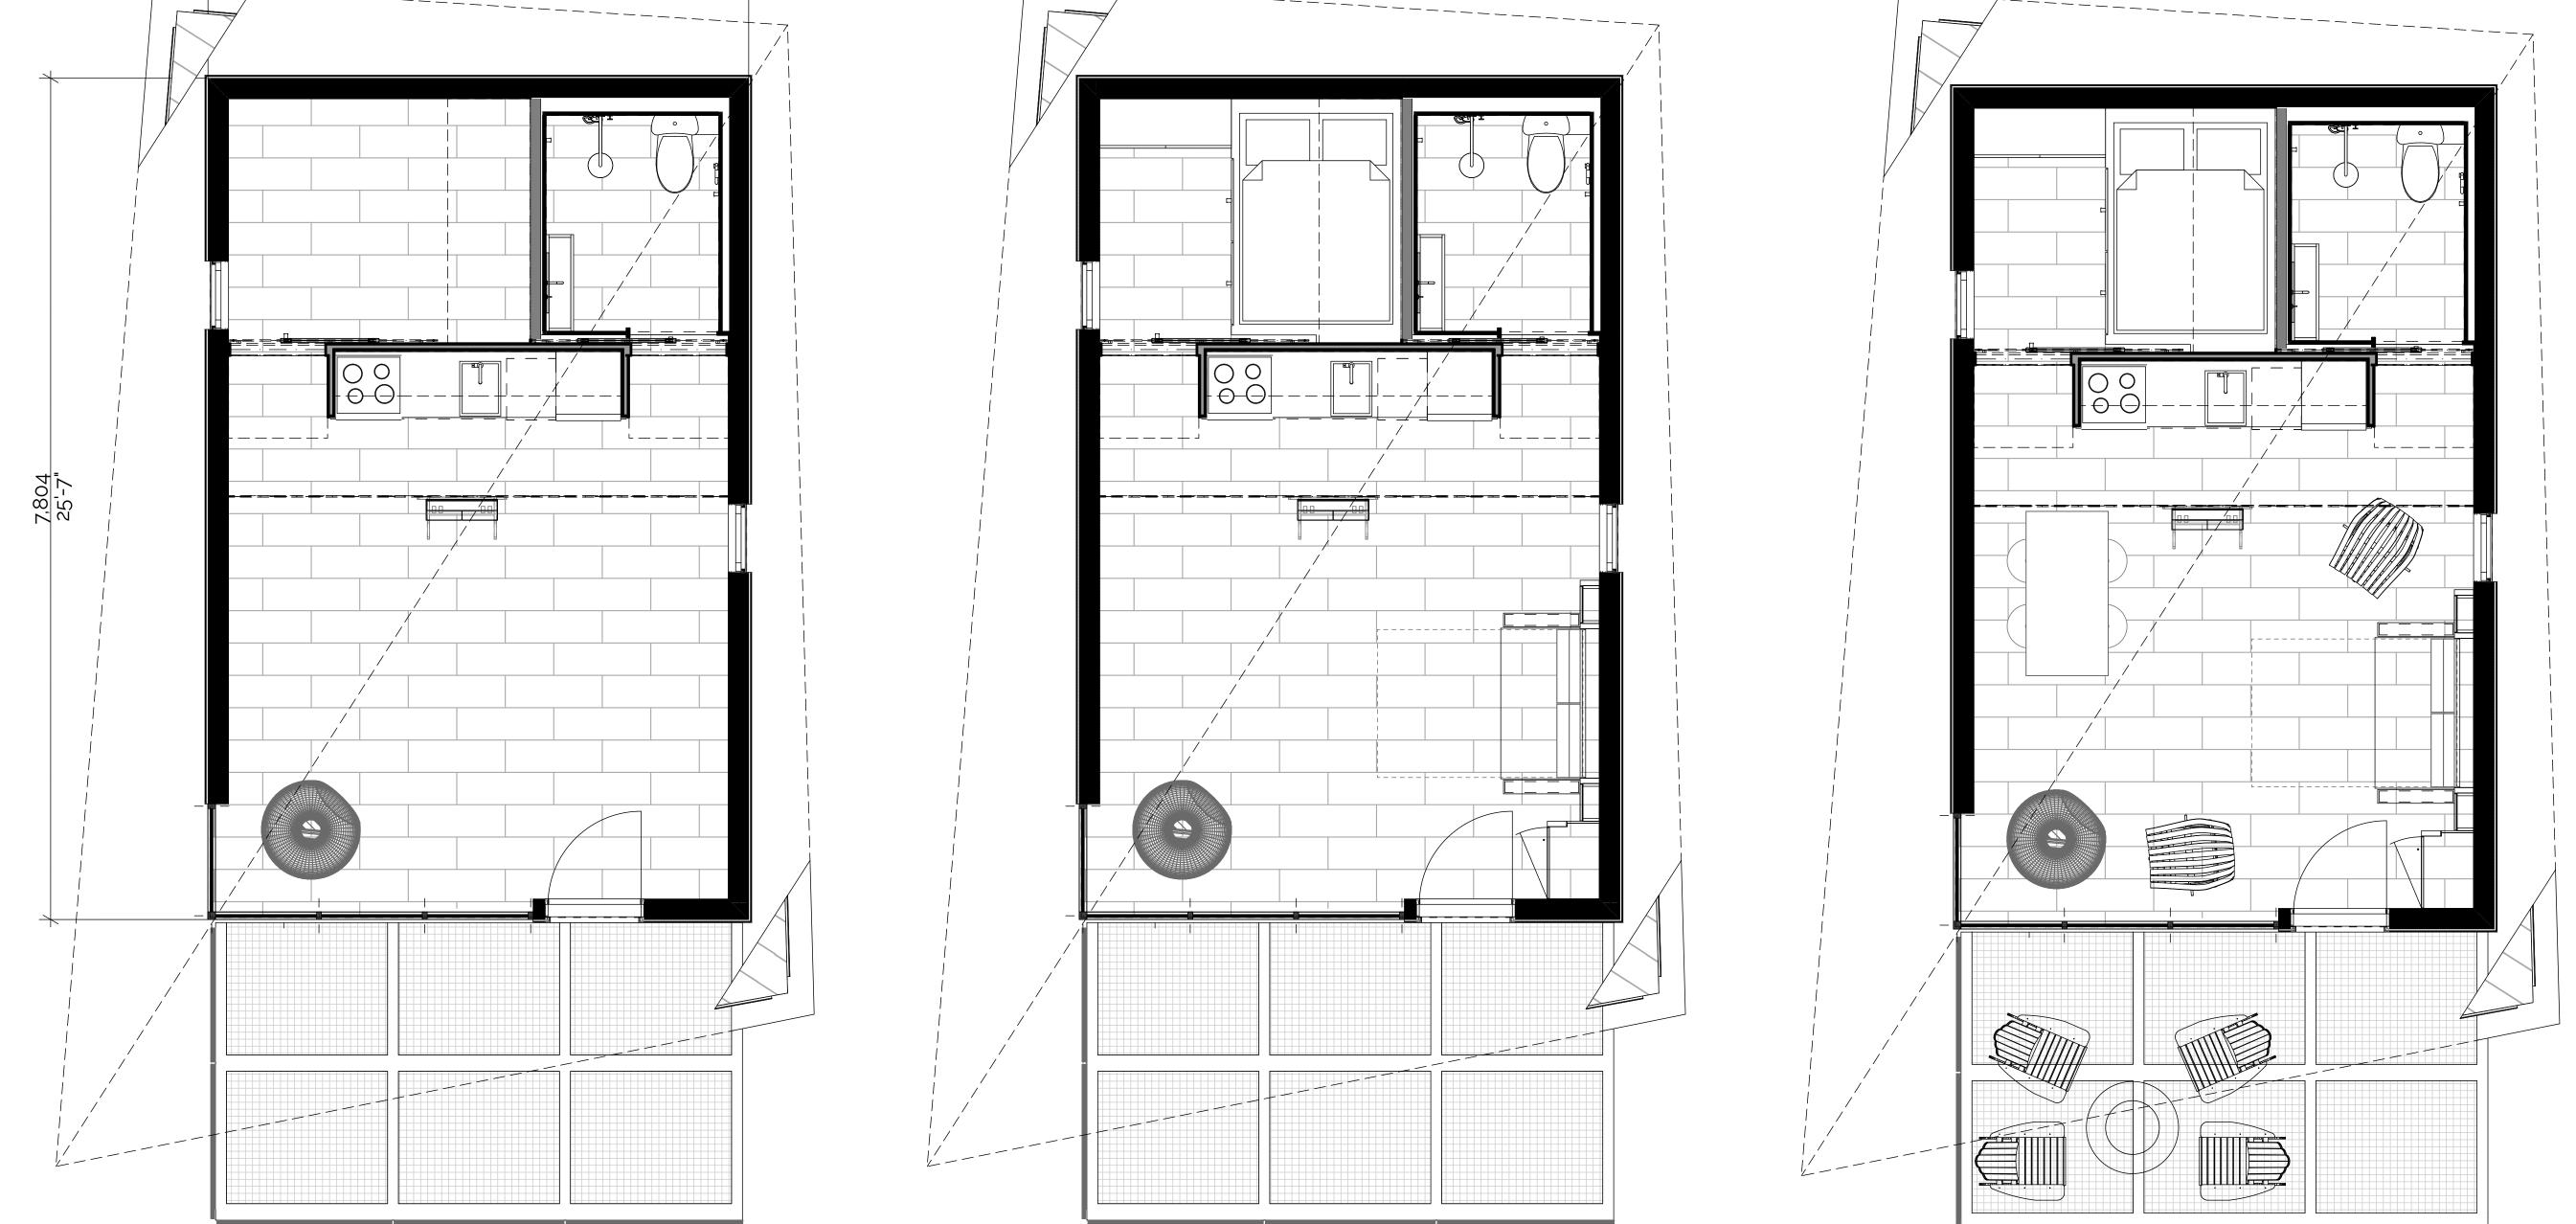

Floor Plan | Basic Unit

Ground Floor Area119.9 sq. ft.11.1 m2Deck Area:61 sq. ft.5.7 m2

**Total** Floor Area: **180.9 sq. Ft.** 16.8 m2

Home Office

#### Home Schoolroom

Home Gym

Man Cave

Pool House | Party Room

Guest Room | Spare Bedroom

Art Studio

Hotel Room

#### glas**HOUS**

Ground Floor Area119.9 sq. ft.11.1 m2Deckr Area:61 sq. ft.5.7 m2

**Total** Floor Area: **180.9 sq. Ft.** 16.8 m2

Floor Plan Configurations with available options | glasHOUS

**ABŌD 36** © 2024 240715

Kitchen

Bathroom in glasHOUS

**ABŌD 36** © 2024 240715