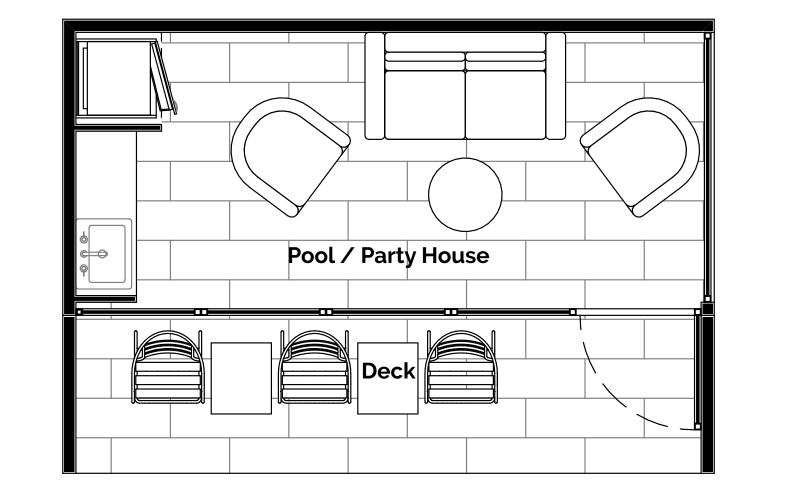

## Why Do You Need a glasHOUS?

|                     | Configuration   | Use                                                              |
|---------------------|-----------------|------------------------------------------------------------------|
| 1 Home office I'm t |                 | I'm tired of working in a noisy house, I want an office outside. |
| 2                   | Home schoolroom | I'm home-schooling and need a dedicated schoolroom.              |
| 3                   | Home gym        | I want a home gym, I don't like working out with others.         |
| 4                   | Man cave        | I want a man cave.                                               |
| 5                   | Poolhouse       | We want a poolhouse and party room.                              |

| 6 | Spare room w/ bed | We need another room. My mom is tired of sleeping on the sofa. |  |  |  |
|---|-------------------|----------------------------------------------------------------|--|--|--|
| 7 | Art studio        | I need a small art studio so I can paint in peace.             |  |  |  |
| 8 | Hotel room        | I own a glamping retreat. Some guests want a "real" room.      |  |  |  |

#### Home Schoolroom

Home Gym

Man Cave

Pool House | Party Room

Guest Room | Spare Bedroom

Art Studio

Hotel Room

#### glas**HOUS**

Ground Floor Area119.9 sq. ft.11.1 m2Deckr Area:61 sq. ft.5.7 m2

**Total** Floor Area: **180.9 sq. Ft.** 16.8 m2

Floor Plan Configurations with available options | glasHOUS

**ABŌD 36** © 2024 240715