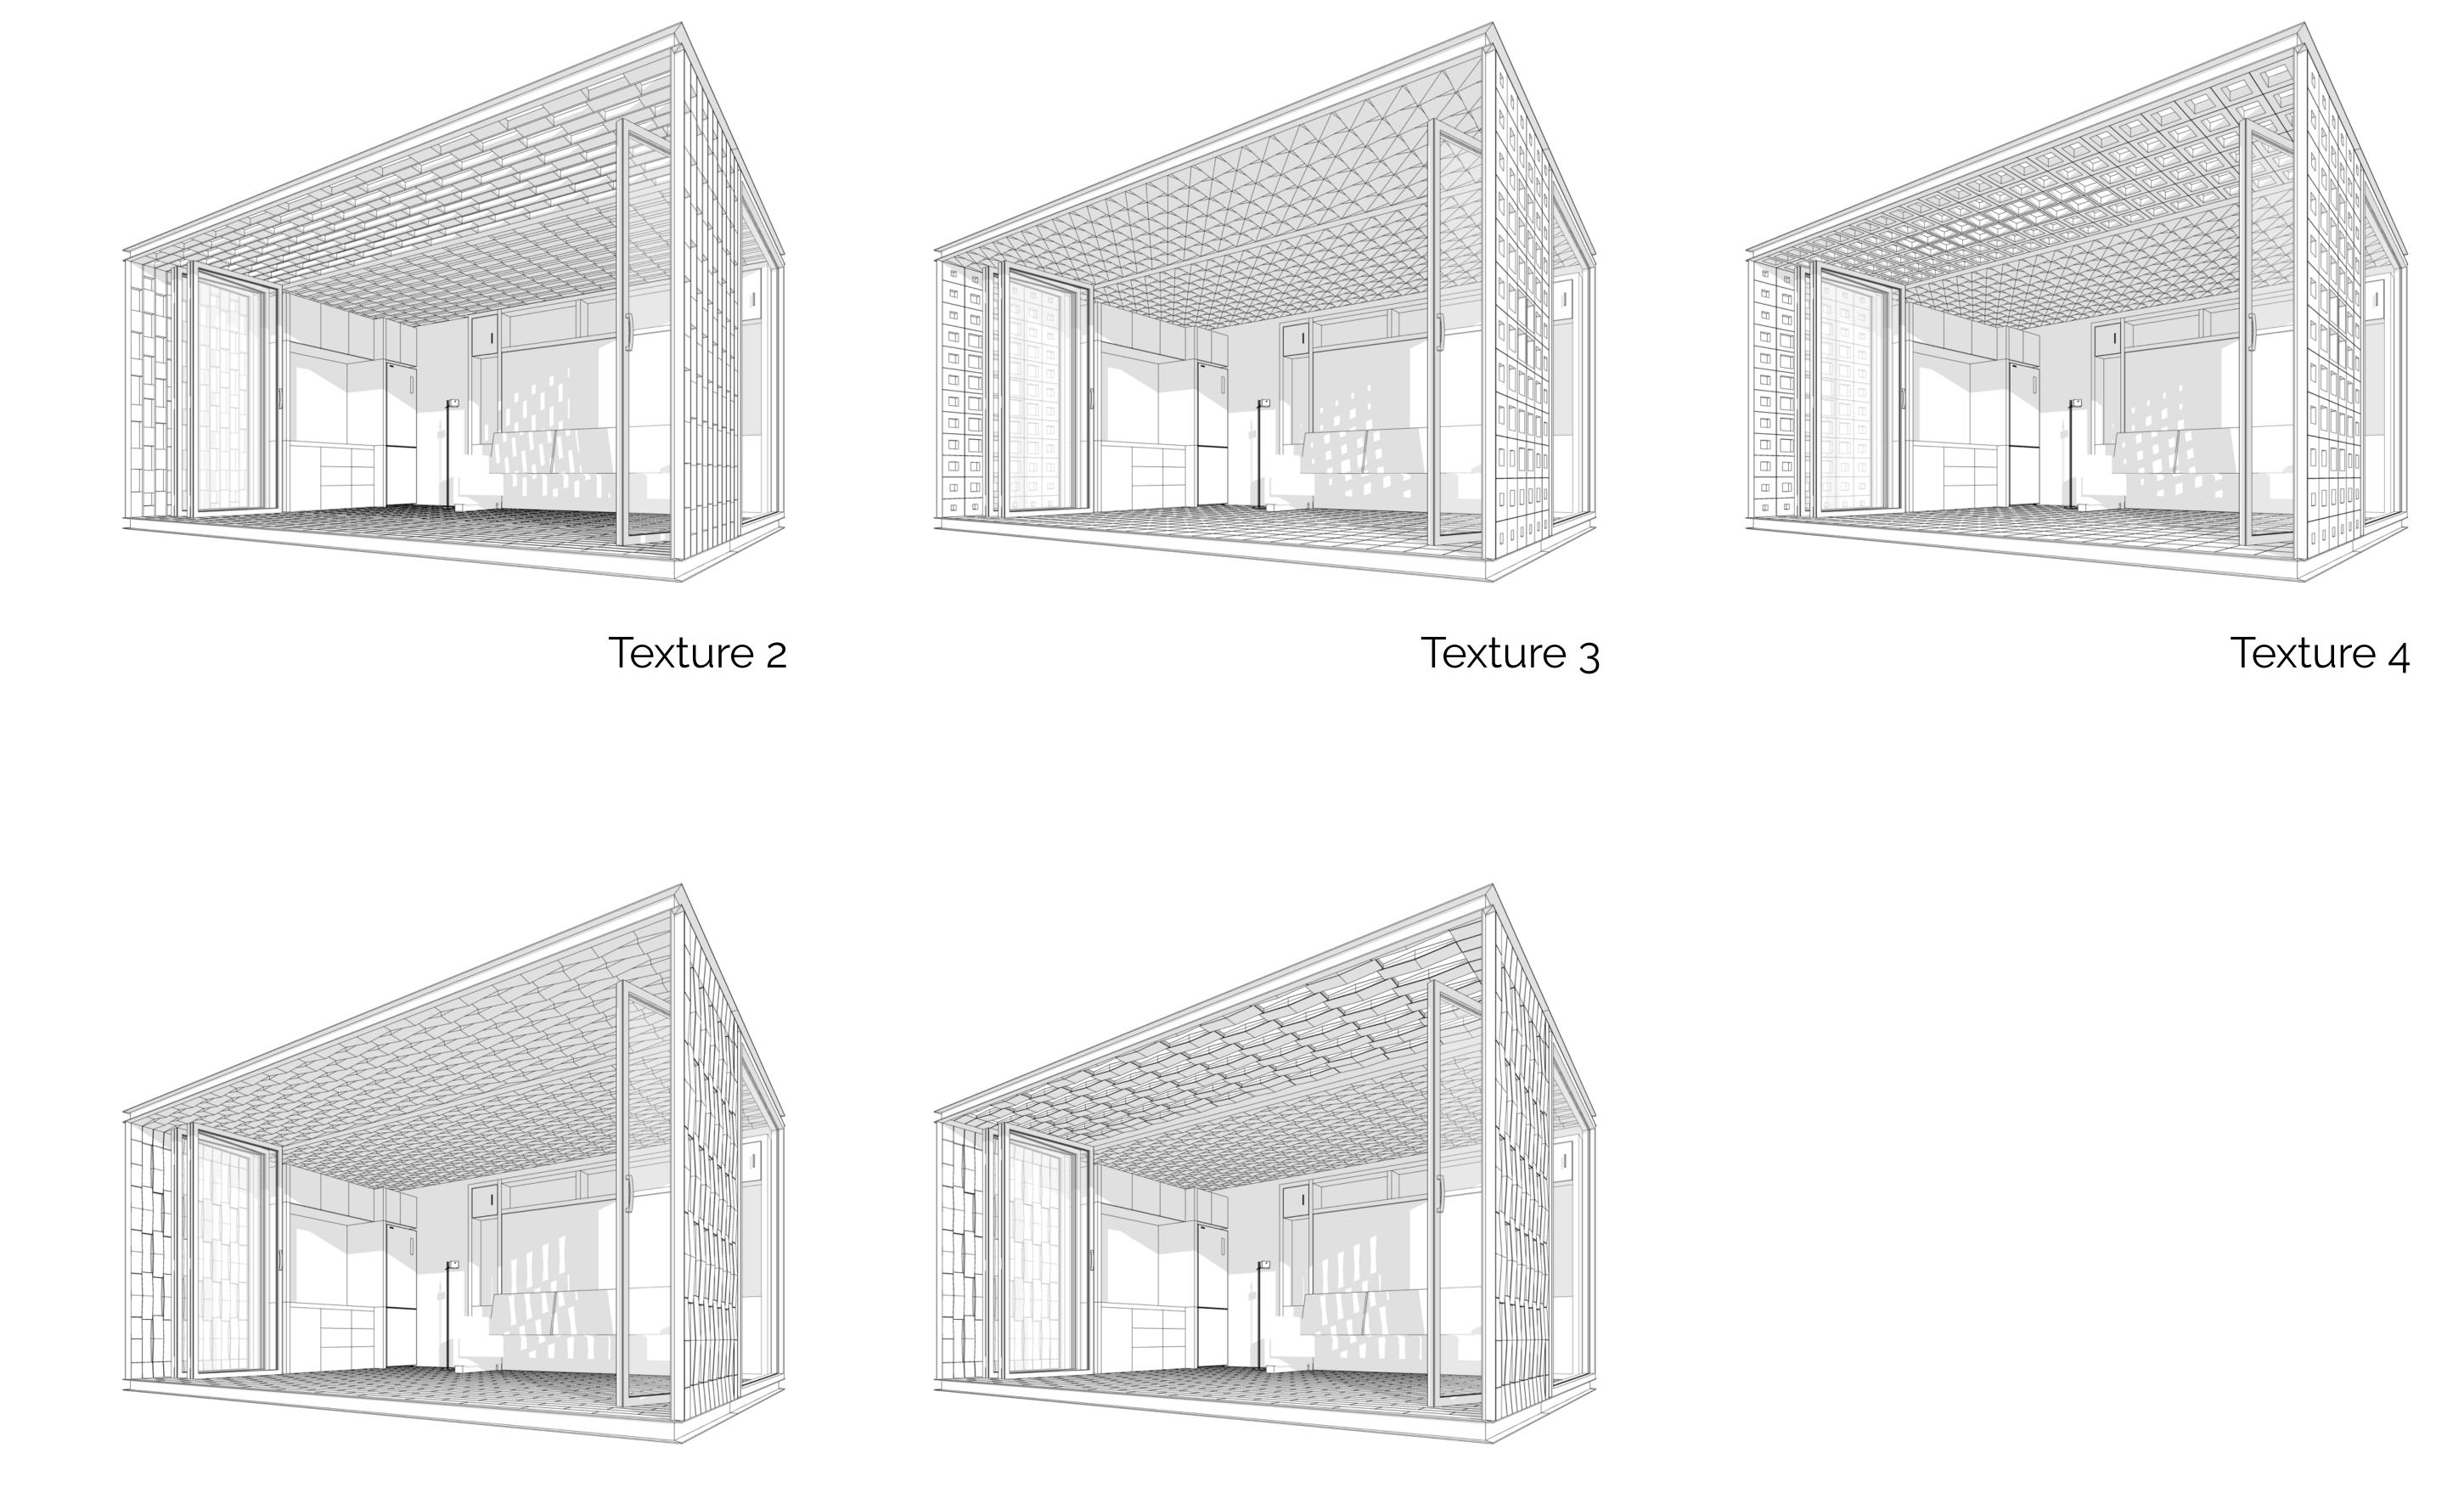

#### glas**HOUS** x2

Ground Floor Area239.8 sq. ft.22.2 m2Deck Area:122 sq. ft.11.4 m2

**Total** Floor Area: **361.8 sq. Ft.** 33.6 m2

**ABŌD 36** © 2024 240715

Simple wall with trellis

Simple wall

Texture 5

Texture 6

18

**ABŌD 36** © 2024 240715

Simple wall

19

Simple wall with trellis

20

**ABŌD 36** © 2024 240715

22

23

24

25

26

B 3mm thick aluminum exterior wall finish