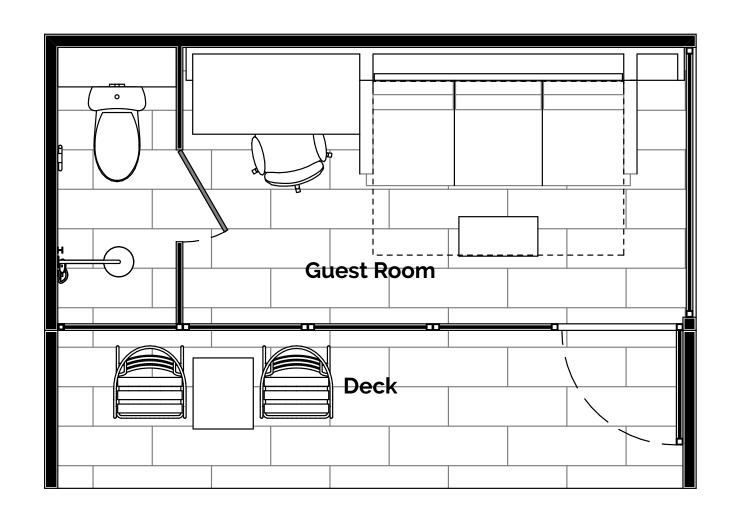

| 6 | Spare room w/ bed | We need another room. My mom is tired of sleeping on the sofa. |  |  |  |
|---|-------------------|----------------------------------------------------------------|--|--|--|
| 7 | Art studio        | I need a small art studio so I can paint in peace.             |  |  |  |
| 8 | Hotel room        | I own a glamping retreat. Some guests want a "real" room.      |  |  |  |

#### Home Schoolroom

Home Gym

Man Cave

Pool House | Party Room

Guest Room | Spare Bedroom

Art Studio

Hotel Room

#### glas**HOUS**

Ground Floor Area119.9 sq. ft.11.1 m2Deckr Area:61 sq. ft.5.7 m2

**Total** Floor Area: **180.9 sq. Ft.** 16.8 m2

Floor Plan Configurations with available options | glasHOUS

**ABŌD 36** © 2024 240715