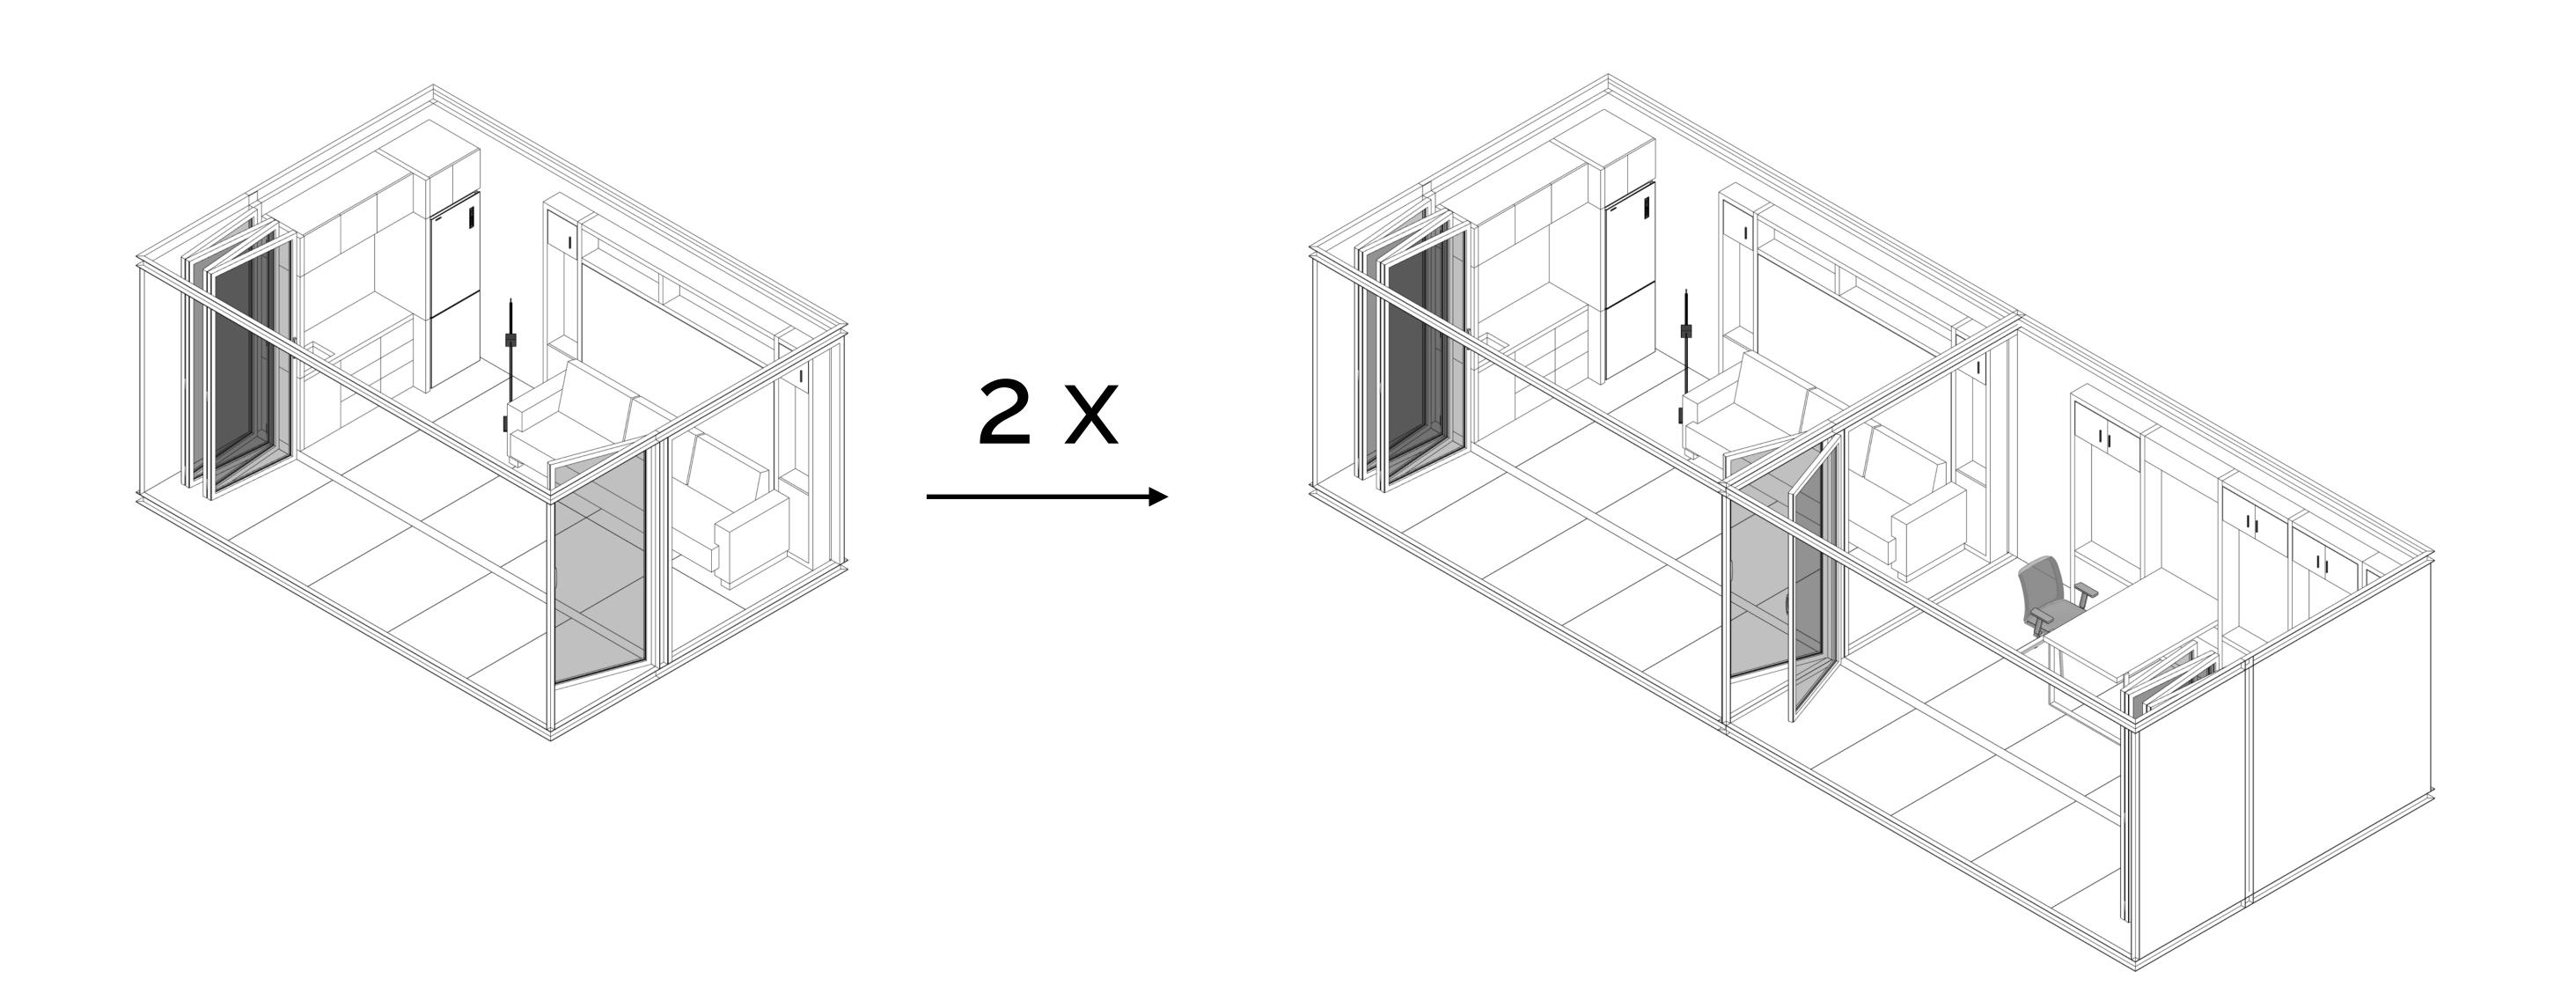

#### glas**HOUS** x2

Ground Floor Area239.8 sq. ft.22.2 m2Deck Area:122 sq. ft.11.4 m2

**Total** Floor Area: **361.8 sq. Ft.** 33.6 m2

**ABŌD 36** © 2024 240715

Simple wall with trellis

Simple wall

Texture 5