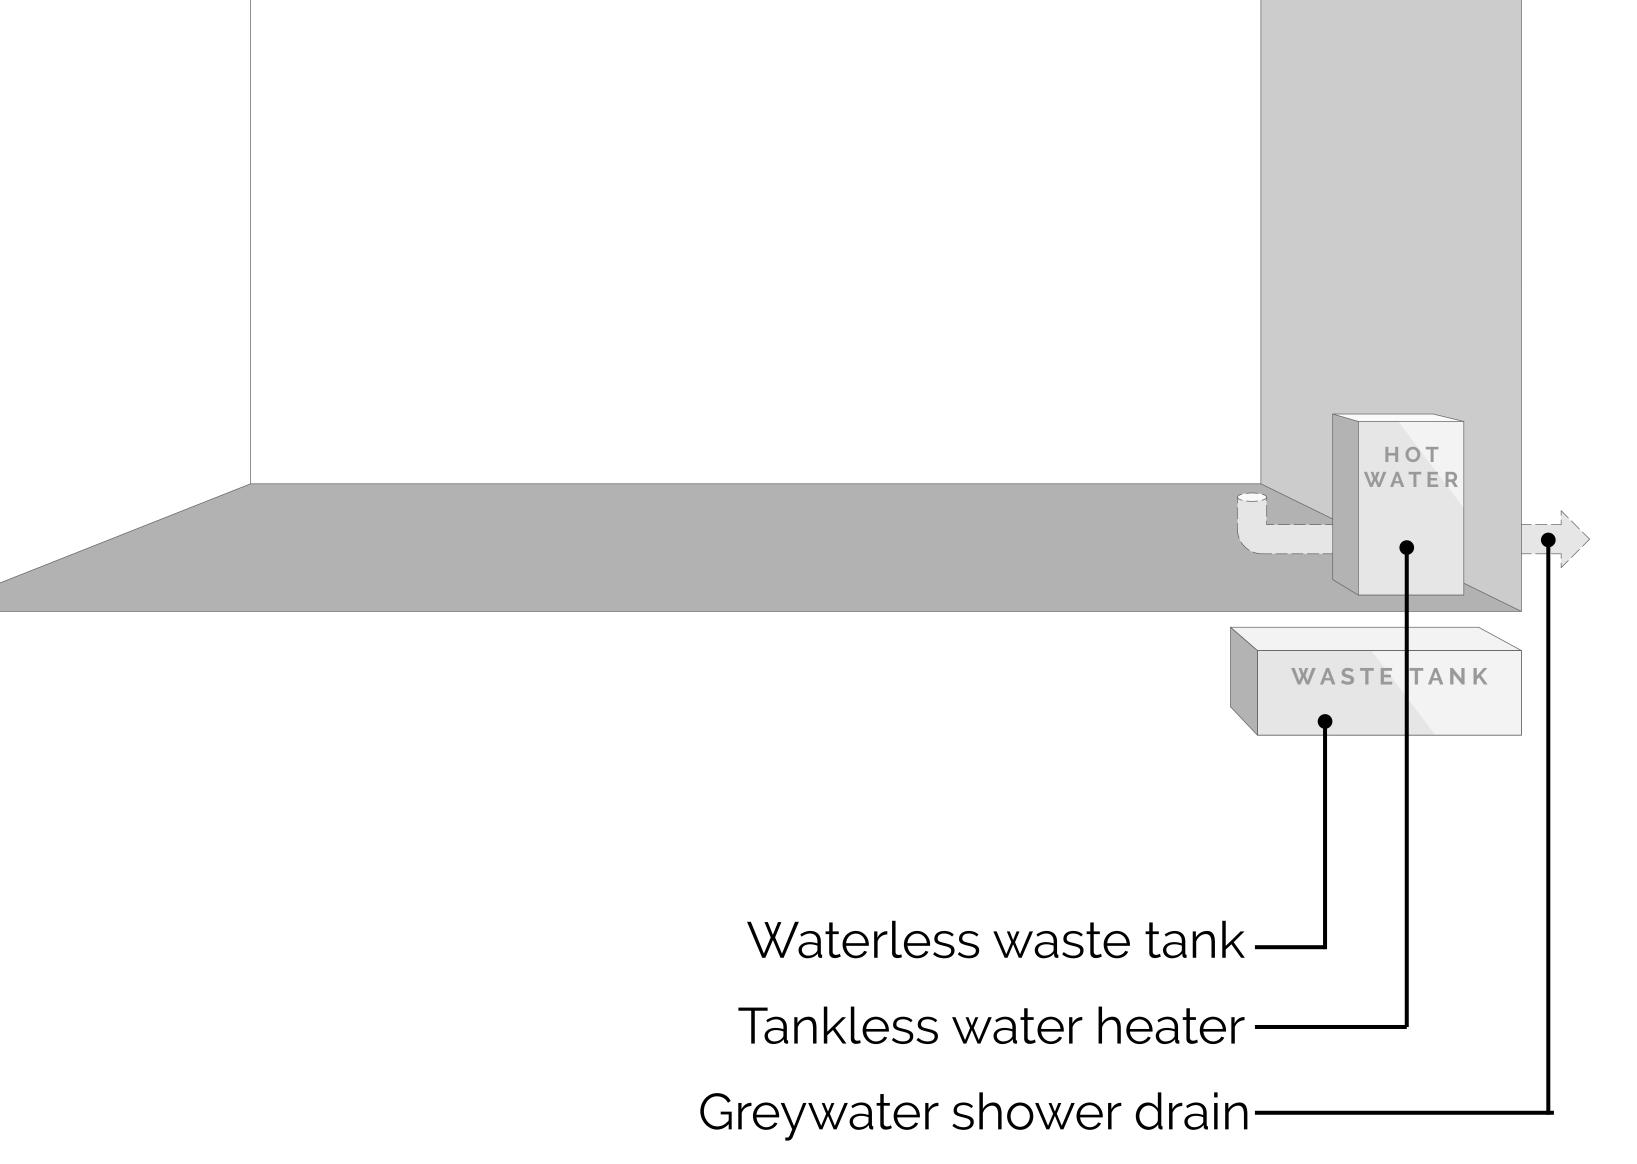

#### **Off-grid Hot Water and Waste**

Engineered for conservation and ease of use
Can be used with or without attachment to your house's water and waste systems [off-grid or on-grid]
Hot water generated from solar electricity
Sink and shower water treated for yard irrigation
Waste treated for periodic pumping

30

Key Technologies | Hot Water and Waste glasHOUS

#### Easy install, emergency backup for your home

- Solar panels
- Battery system [available option]
- Tankless water heater [available option]
- Greywater system [available option]
- Water free toilet

- Second, fixed, floor-to-ceiling glass wall
- Bathroom module [available option]
- Storage console [available option]
- Kitchen module [available option]
- "Murphy" sofa and drop-down bed [available option]
- Drop-down desk [available option]
- Wall storage modules [available option]
- Battery cabinet [available [option for off-grid] use]
- Waterless waste tank [available option for offgrid use]
- Tankless water heater [available option]
- Grey water system [available [option for offgrid use]