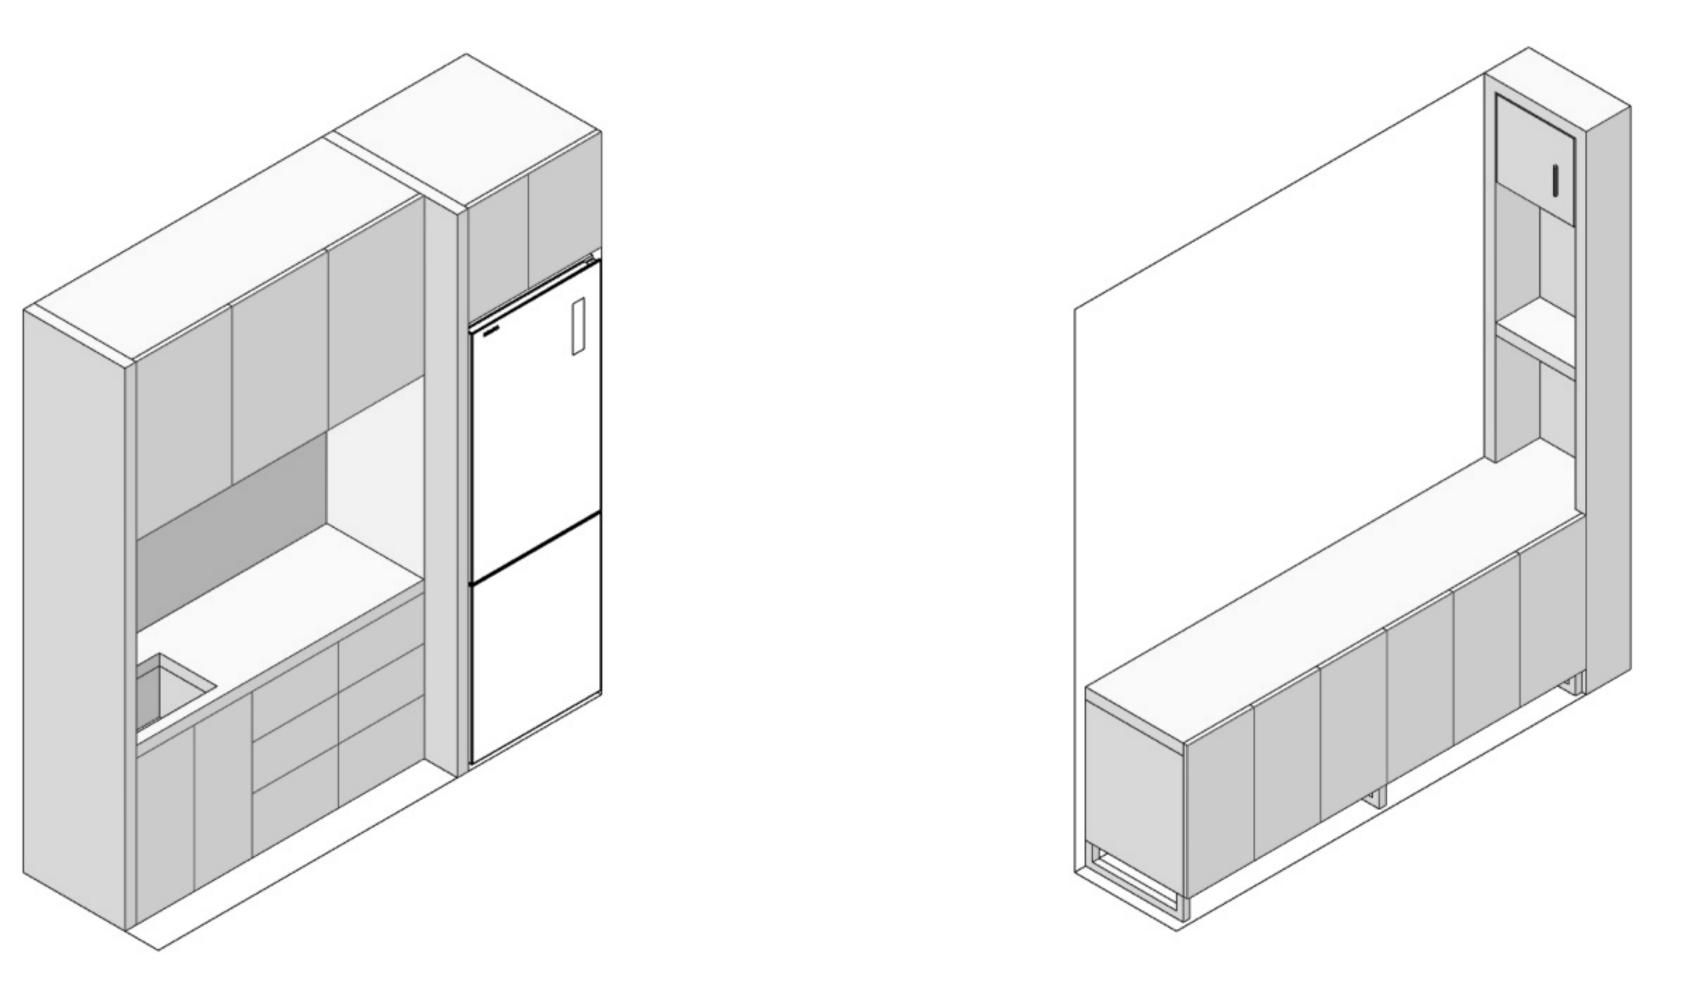

Kitchen

Bathroom in glasHOUS

**ABŌD 36** © 2024 240715

#### Deep cabinet Narrow Cabinet

#### Wide cabinet

#### Desk stored

#### Desk working position