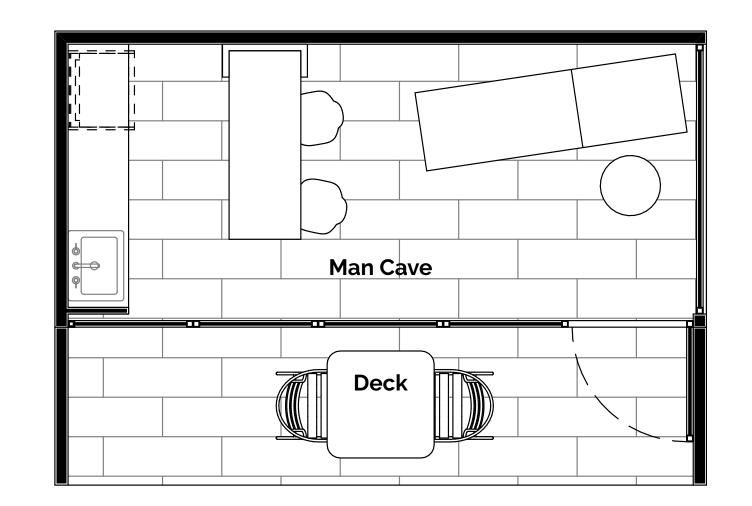

## Why Do You Need a glasHOUS?

|                     | Configuration   | Use                                                              |
|---------------------|-----------------|------------------------------------------------------------------|
| 1 Home office I'm t |                 | I'm tired of working in a noisy house, I want an office outside. |
| 2                   | Home schoolroom | I'm home-schooling and need a dedicated schoolroom.              |
| 3                   | Home gym        | I want a home gym, I don't like working out with others.         |
| 4                   | Man cave        | I want a man cave.                                               |
| 5                   | Poolhouse       | We want a poolhouse and party room.                              |

#### Home Schoolroom

Home Gym

Man Cave

Pool House | Party Room

Guest Room | Spare Bedroom

Art Studio

Hotel Room