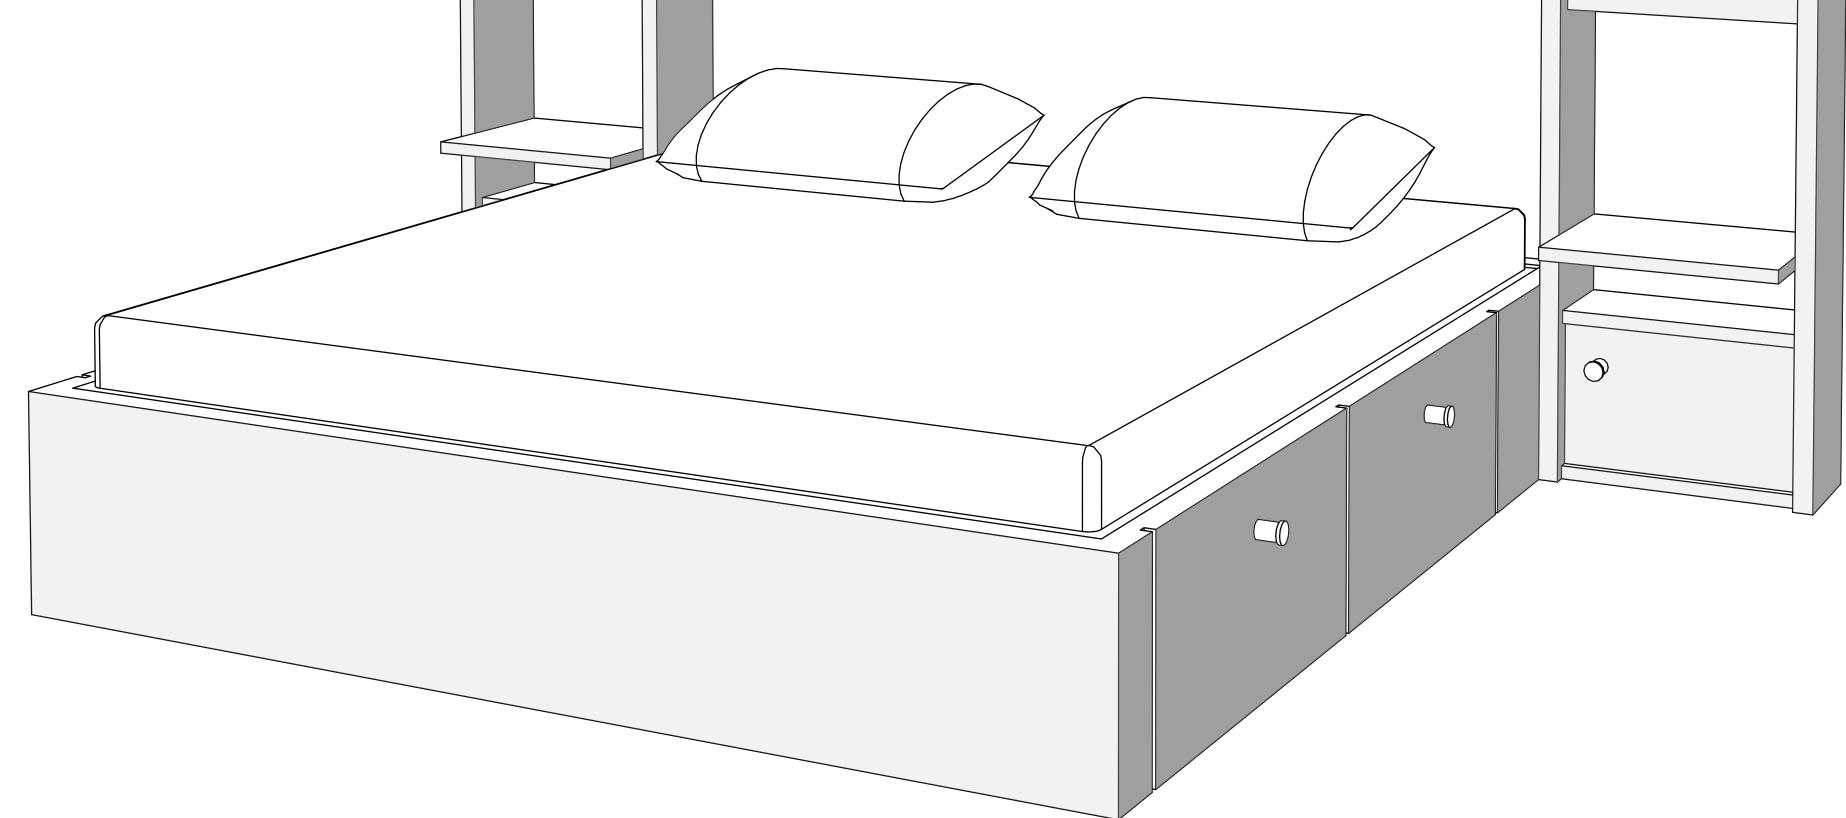

#### Fitout Options

14

Murphy bed - sofa position

Murphy bed - bed position

#### Fitout Options

15