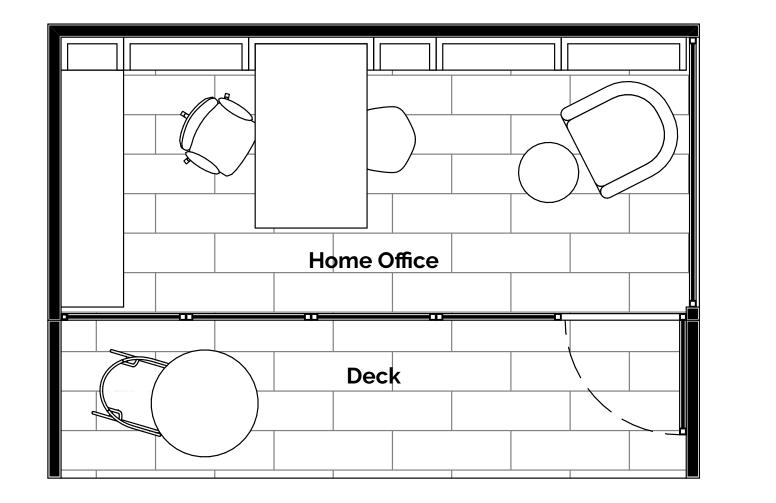

## Why Do You Need a glasHOUS?

|                     | Configuration   | Use                                                              |
|---------------------|-----------------|------------------------------------------------------------------|
| 1 Home office I'm t |                 | I'm tired of working in a noisy house, I want an office outside. |
| 2                   | Home schoolroom | I'm home-schooling and need a dedicated schoolroom.              |
| 3                   | Home gym        | I want a home gym, I don't like working out with others.         |
| 4                   | Man cave        | I want a man cave.                                               |
| 5                   | Poolhouse       | We want a poolhouse and party room.                              |

Floor Plan | Basic Unit

Ground Floor Area119.9 sq. ft.11.1 m2Deck Area:61 sq. ft.5.7 m2

**Total** Floor Area: **180.9 sq. Ft.** 16.8 m2

Home Office