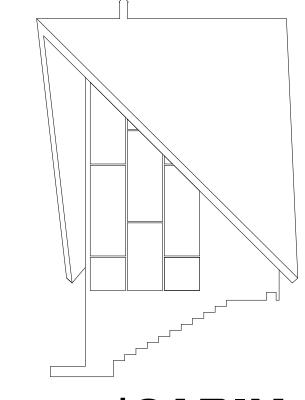

#### Diamond**CABIN**

Ground Floor Area 436 sq. ft. 40.5 m2 Loft Floor Area: 164 sq. ft. 15 m2

**Total** Floor Area: 600 sq. Ft. 55.5 m2

**ABŌD 36** © 2024 240709

41

Floor Plans Diamond**CABIN** 

42

43