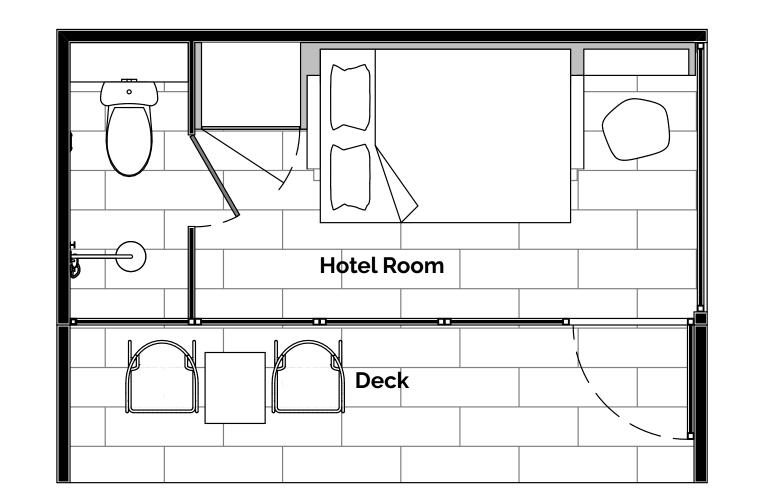

| 6 | Spare room w/ bed | We need another room. My mom is tired of sleeping on the sofa. |  |  |  |
|---|-------------------|----------------------------------------------------------------|--|--|--|
| 7 | Art studio        | I need a small art studio so I can paint in peace.             |  |  |  |
| 8 | Hotel room        | I own a glamping retreat. Some guests want a "real" room.      |  |  |  |

#### Home Schoolroom

Home Gym

Man Cave

Pool House | Party Room

Guest Room | Spare Bedroom

Art Studio

Hotel Room

#### glas**HOUS**

Ground Floor Area119.9 sq. ft.11.1 m2Deckr Area:61 sq. ft.5.7 m2

**Total** Floor Area: **180.9 sq. Ft.** 16.8 m2

Floor Plan Configurations with available options | glasHOUS

**ABŌD 36** © 2024 240715