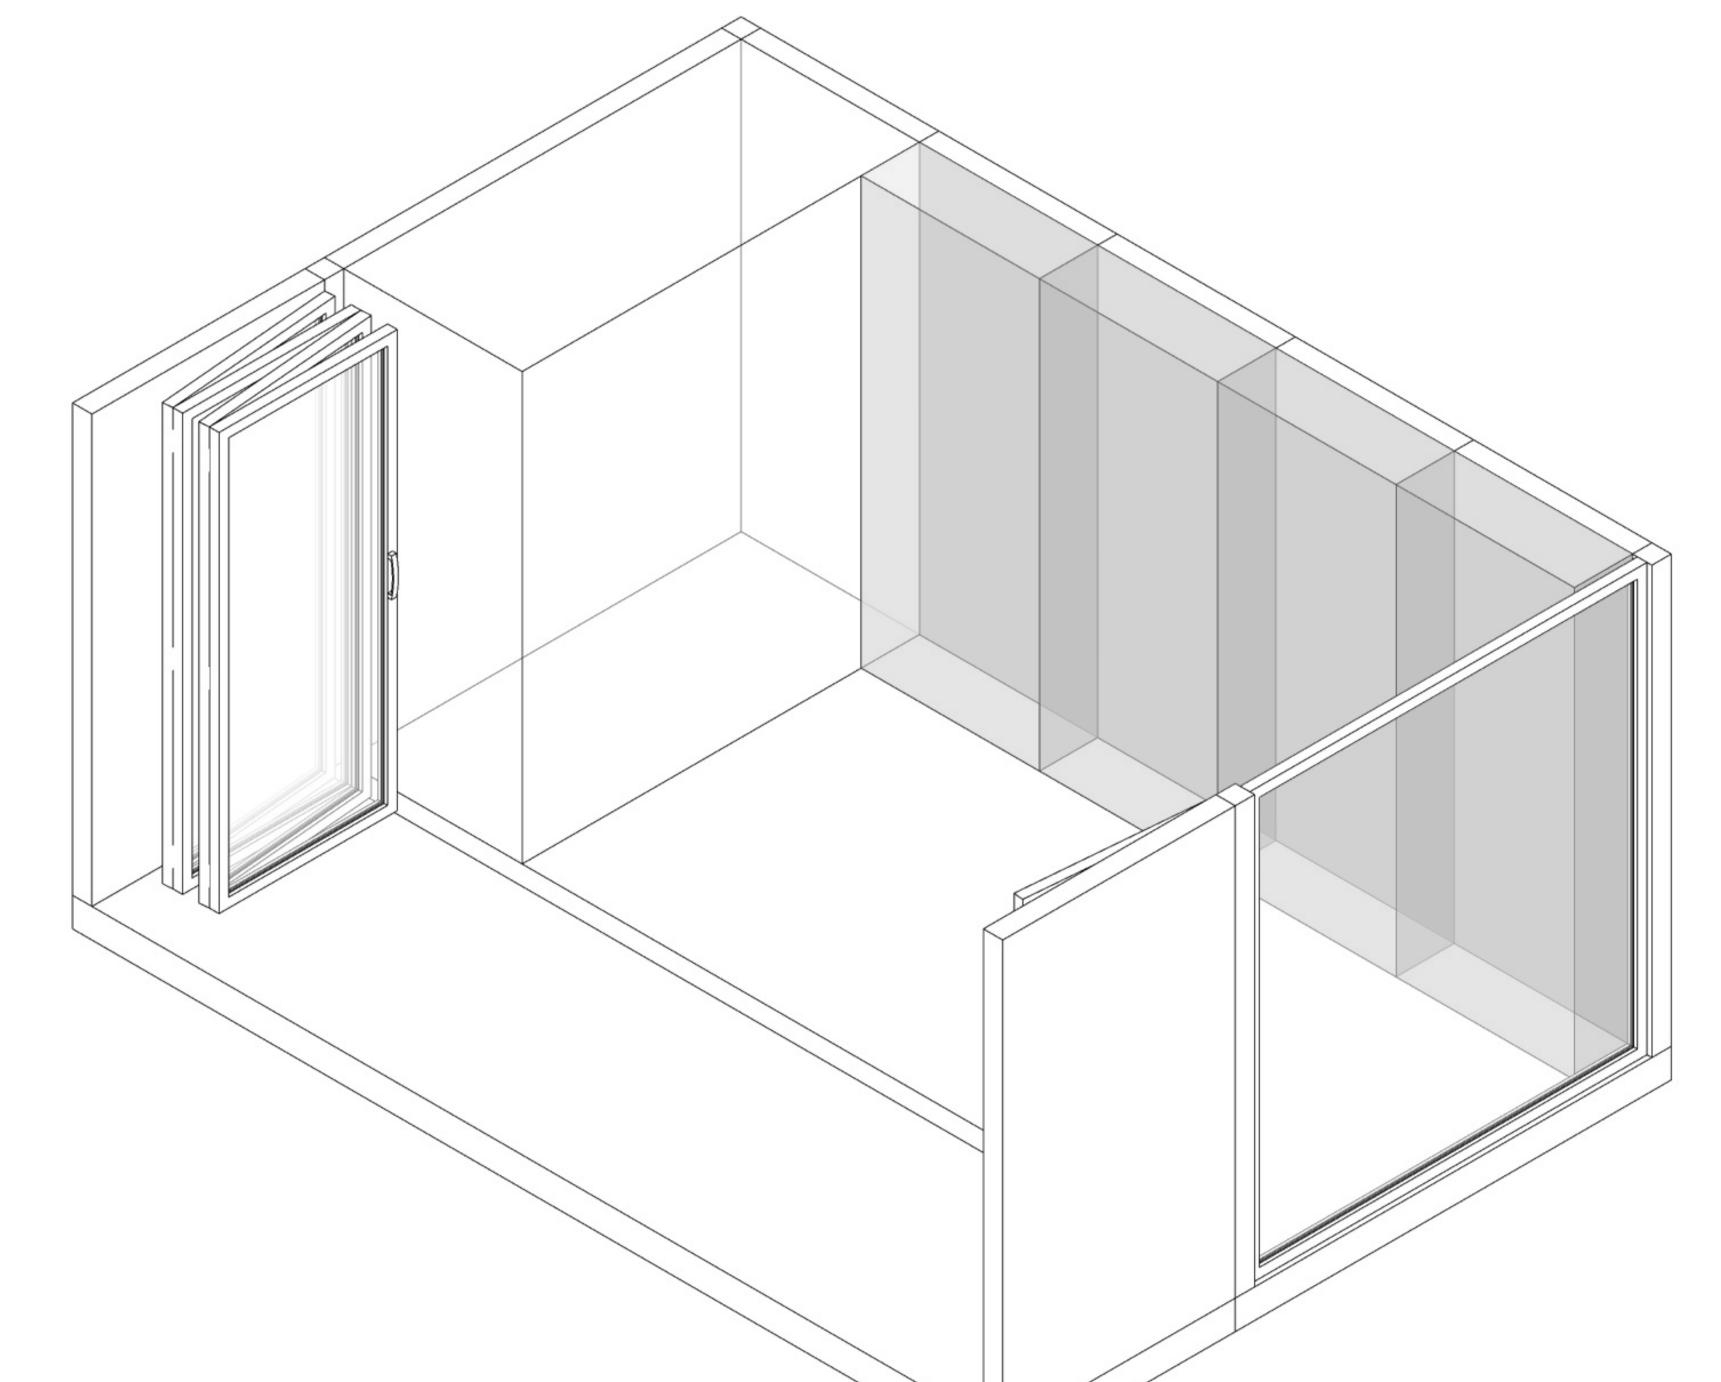

|   |  |  |  |
|          |    |                     |   |  |  |  |

Floor Plan | Basic Unit



Ground Floor Area119.9 sq. ft.11.1 m2Deck Area:61 sq. ft.5.7 m2

**Total** Floor Area: **180.9 sq. Ft.** 16.8 m2













Home Office

#### Home Schoolroom

Home Gym







Man Cave

Pool House | Party Room

Guest Room | Spare Bedroom





Art Studio

Hotel Room

#### glas**HOUS**

Ground Floor Area119.9 sq. ft.11.1 m2Deckr Area:61 sq. ft.5.7 m2

**Total** Floor Area: **180.9 sq. Ft.** 16.8 m2

Floor Plan Configurations with available options | glasHOUS

**ABŌD 36** © 2024 240715



























Kitchen















Bathroom in glasHOUS





**ABŌD 36** © 2024 240715







#### Deep cabinet Narrow Cabinet

#### Wide cabinet

#### Desk stored

#### Desk working position





#### Fitout Options



14







Murphy bed - sofa position

Murphy bed - bed position





#### Fitout Options



15









#### Glasswall closed



#### Glasswall open





16





#### glas**HOUS** x2

Ground Floor Area239.8 sq. ft.22.2 m2Deck Area:122 sq. ft.11.4 m2

**Total** Floor Area: **361.8 sq. Ft.** 33.6 m2

**ABŌD 36** © 2024 240715













Simple wall with trellis

Simple wall



Texture 5

Texture 6





18

**ABŌD 36** © 2024 240715





Simple wall





19





Simple wall with trellis





20









**ABŌD 36** © 2024 240715









22









23









24









25









26







B 3mm thick aluminum exterior wall finish





#### Key products and materials | glasHOUS

27

**ABŌD 36** © 2024 240715









28

Key Technologies | Foundation Screws g