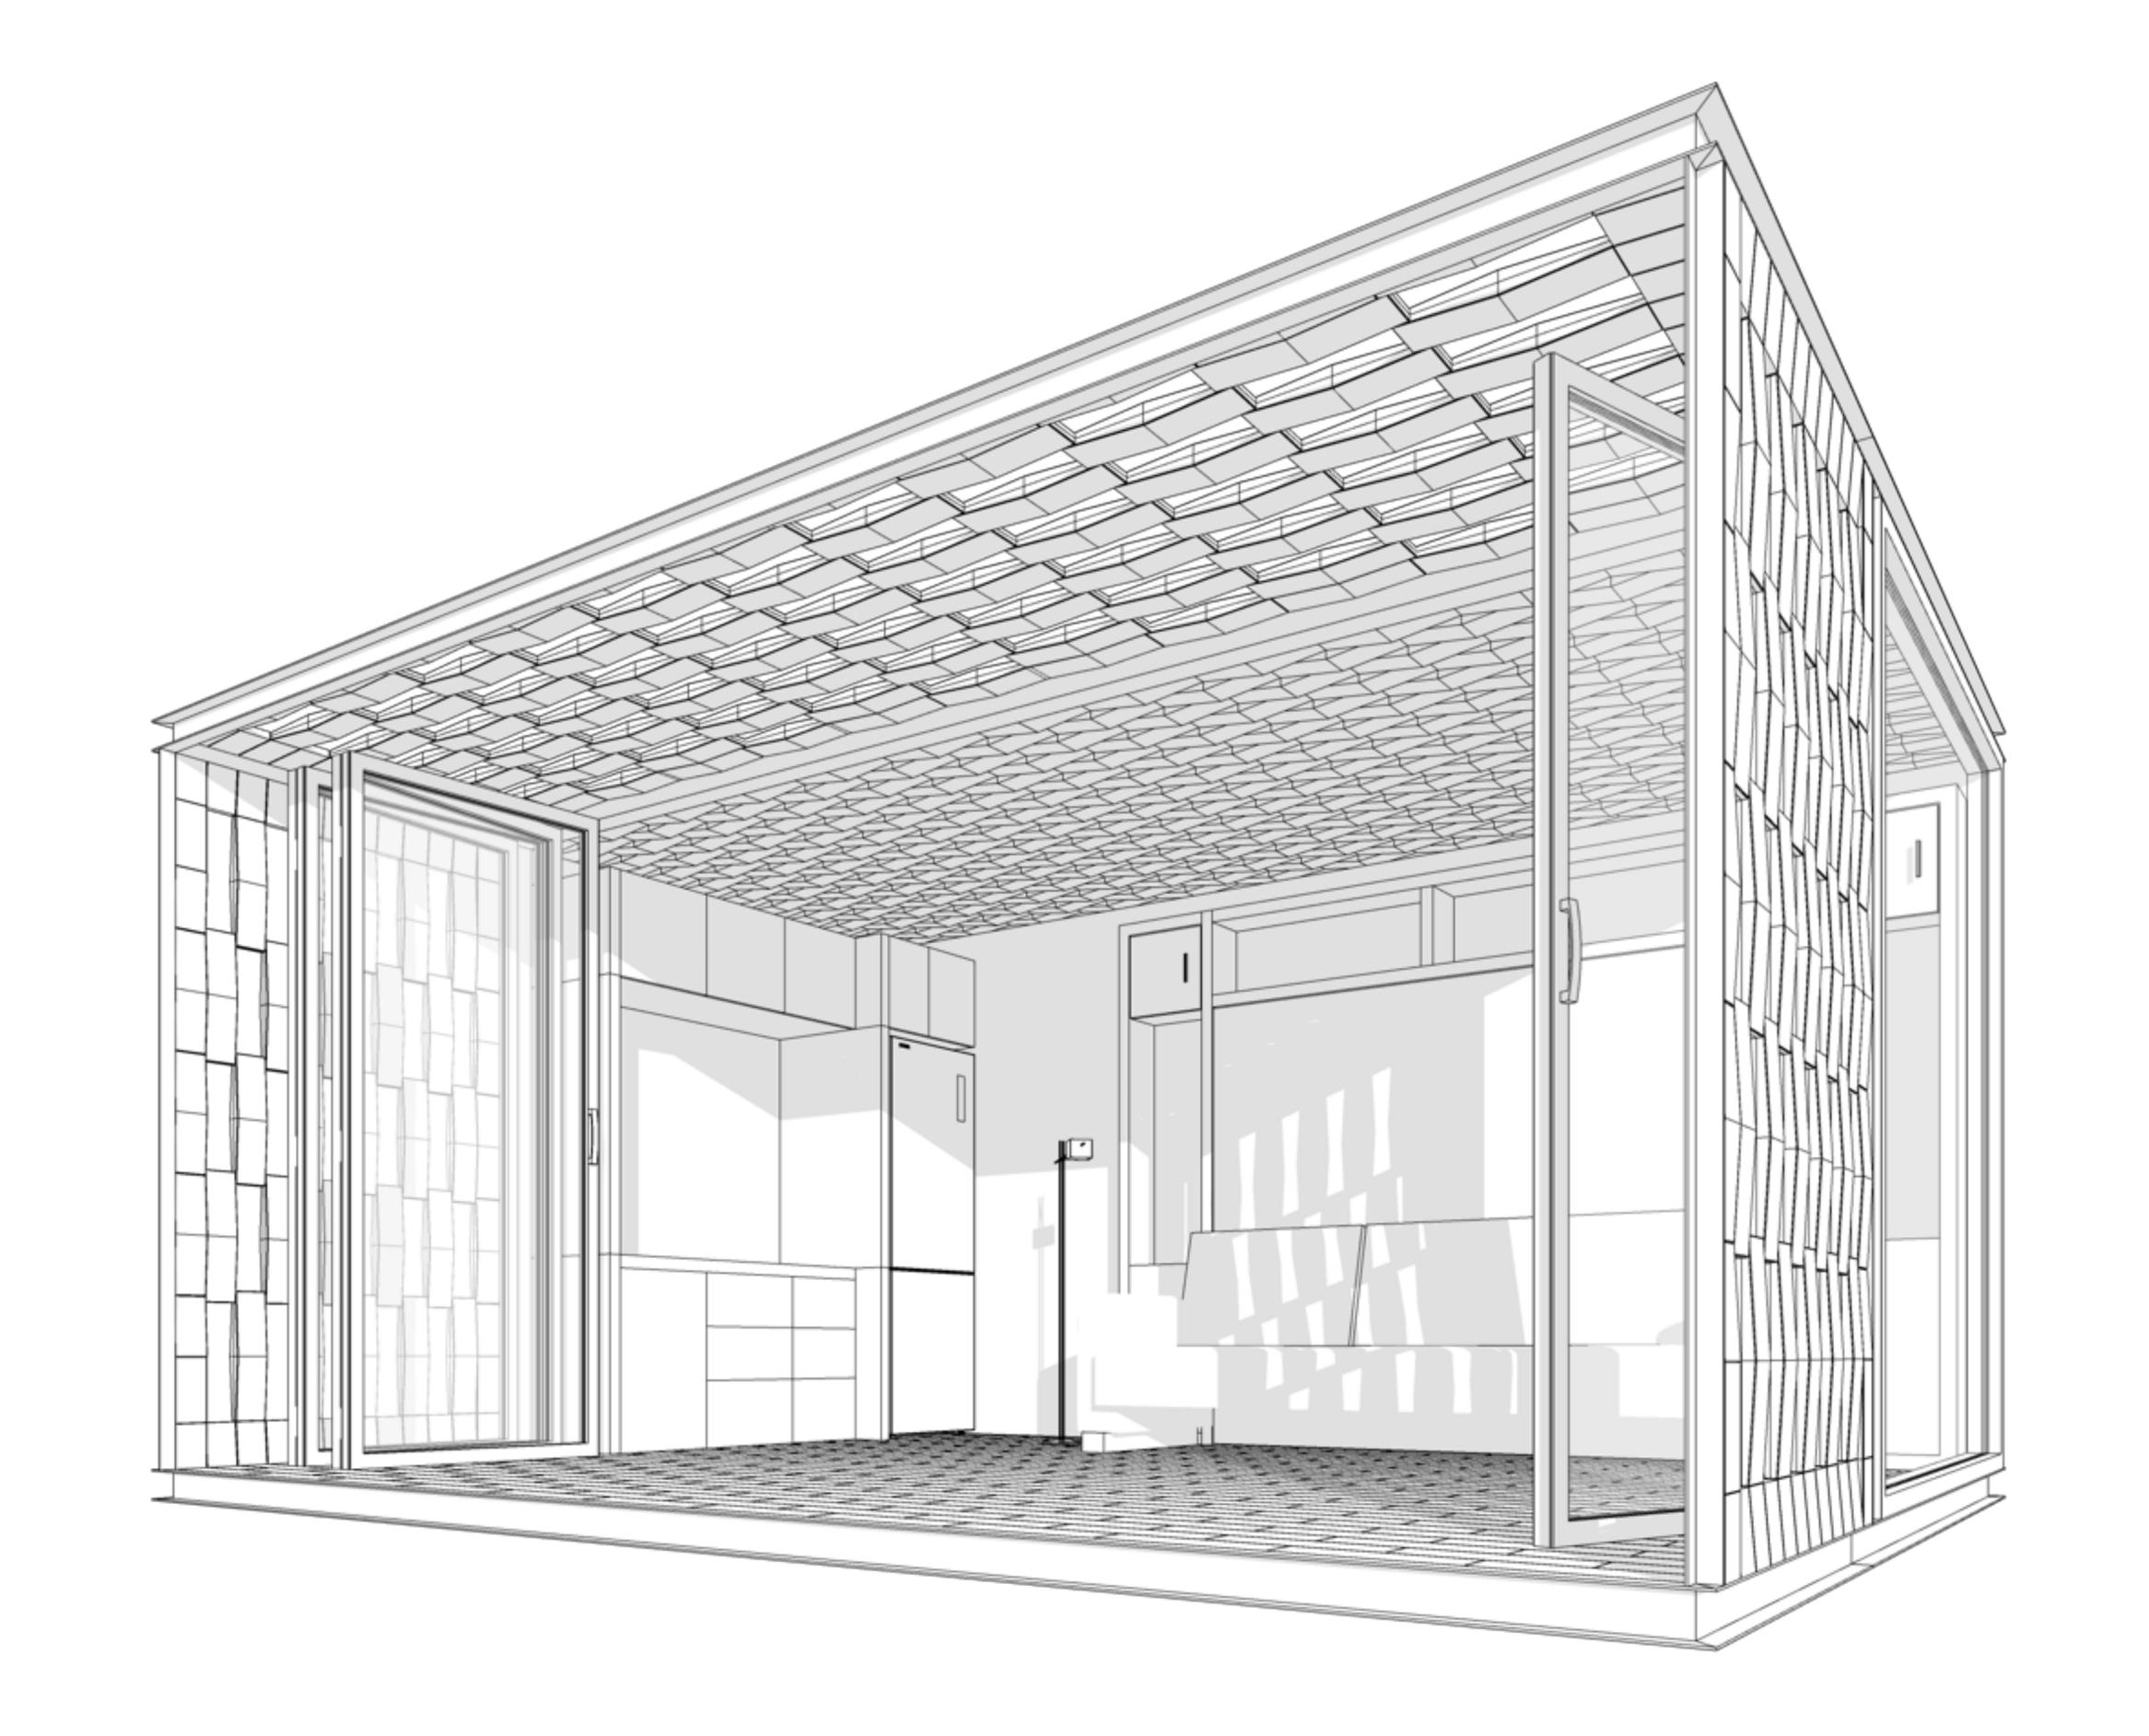

Kitchen















Bathroom in glasHOUS





**ABŌD 36** © 2024 240715







#### Deep cabinet Narrow Cabinet

#### Wide cabinet

#### Desk stored

#### Desk working position





#### Fitout Options



14







Murphy bed - sofa position

Murphy bed - bed position





#### Fitout Options



15









#### Glasswall closed



#### Glasswall open





16





#### glas**HOUS** x2

Ground Floor Area239.8 sq. ft.22.2 m2Deck Area:122 sq. ft.11.4 m2

**Total** Floor Area: **361.8 sq. Ft.** 33.6 m2

**ABŌD 36** © 2024 240715













Simple wall with trellis

Simple wall



Texture 5

Texture 6





18

**ABŌD 36** © 2024 240715





Simple wall





19





Simple wall with trellis





20









**ABŌD 36** © 2024 240715









22









23









24









25









26







B 3mm thick aluminum exterior wall finish





#### Key products and materials | glasHOUS

27

**ABŌD 36** © 2024 240715









28

Key Technologies | Foundation Screws glasHOUS

**ABŌD 36** © 2024 240715





Key Technologies |

### Off-grid Solar Energy

- Engineered for stability and ease of use
- Can be used with or without attachment to
- your house's electrical system [off-grid or on-grid]
- Fast, one-day install





#### Key Technologies | Solar Energy glasHOUS

**ABŌD 36** © 2024 240715



WATER and WASTE

Key Technologies |

#### **Off-grid Hot Water and Waste**

Engineered for conservation and ease of use
Can be used with or without attachment to your house's water and waste systems [off-grid or on-grid]
Hot water generated from solar electricity
Sink and showe