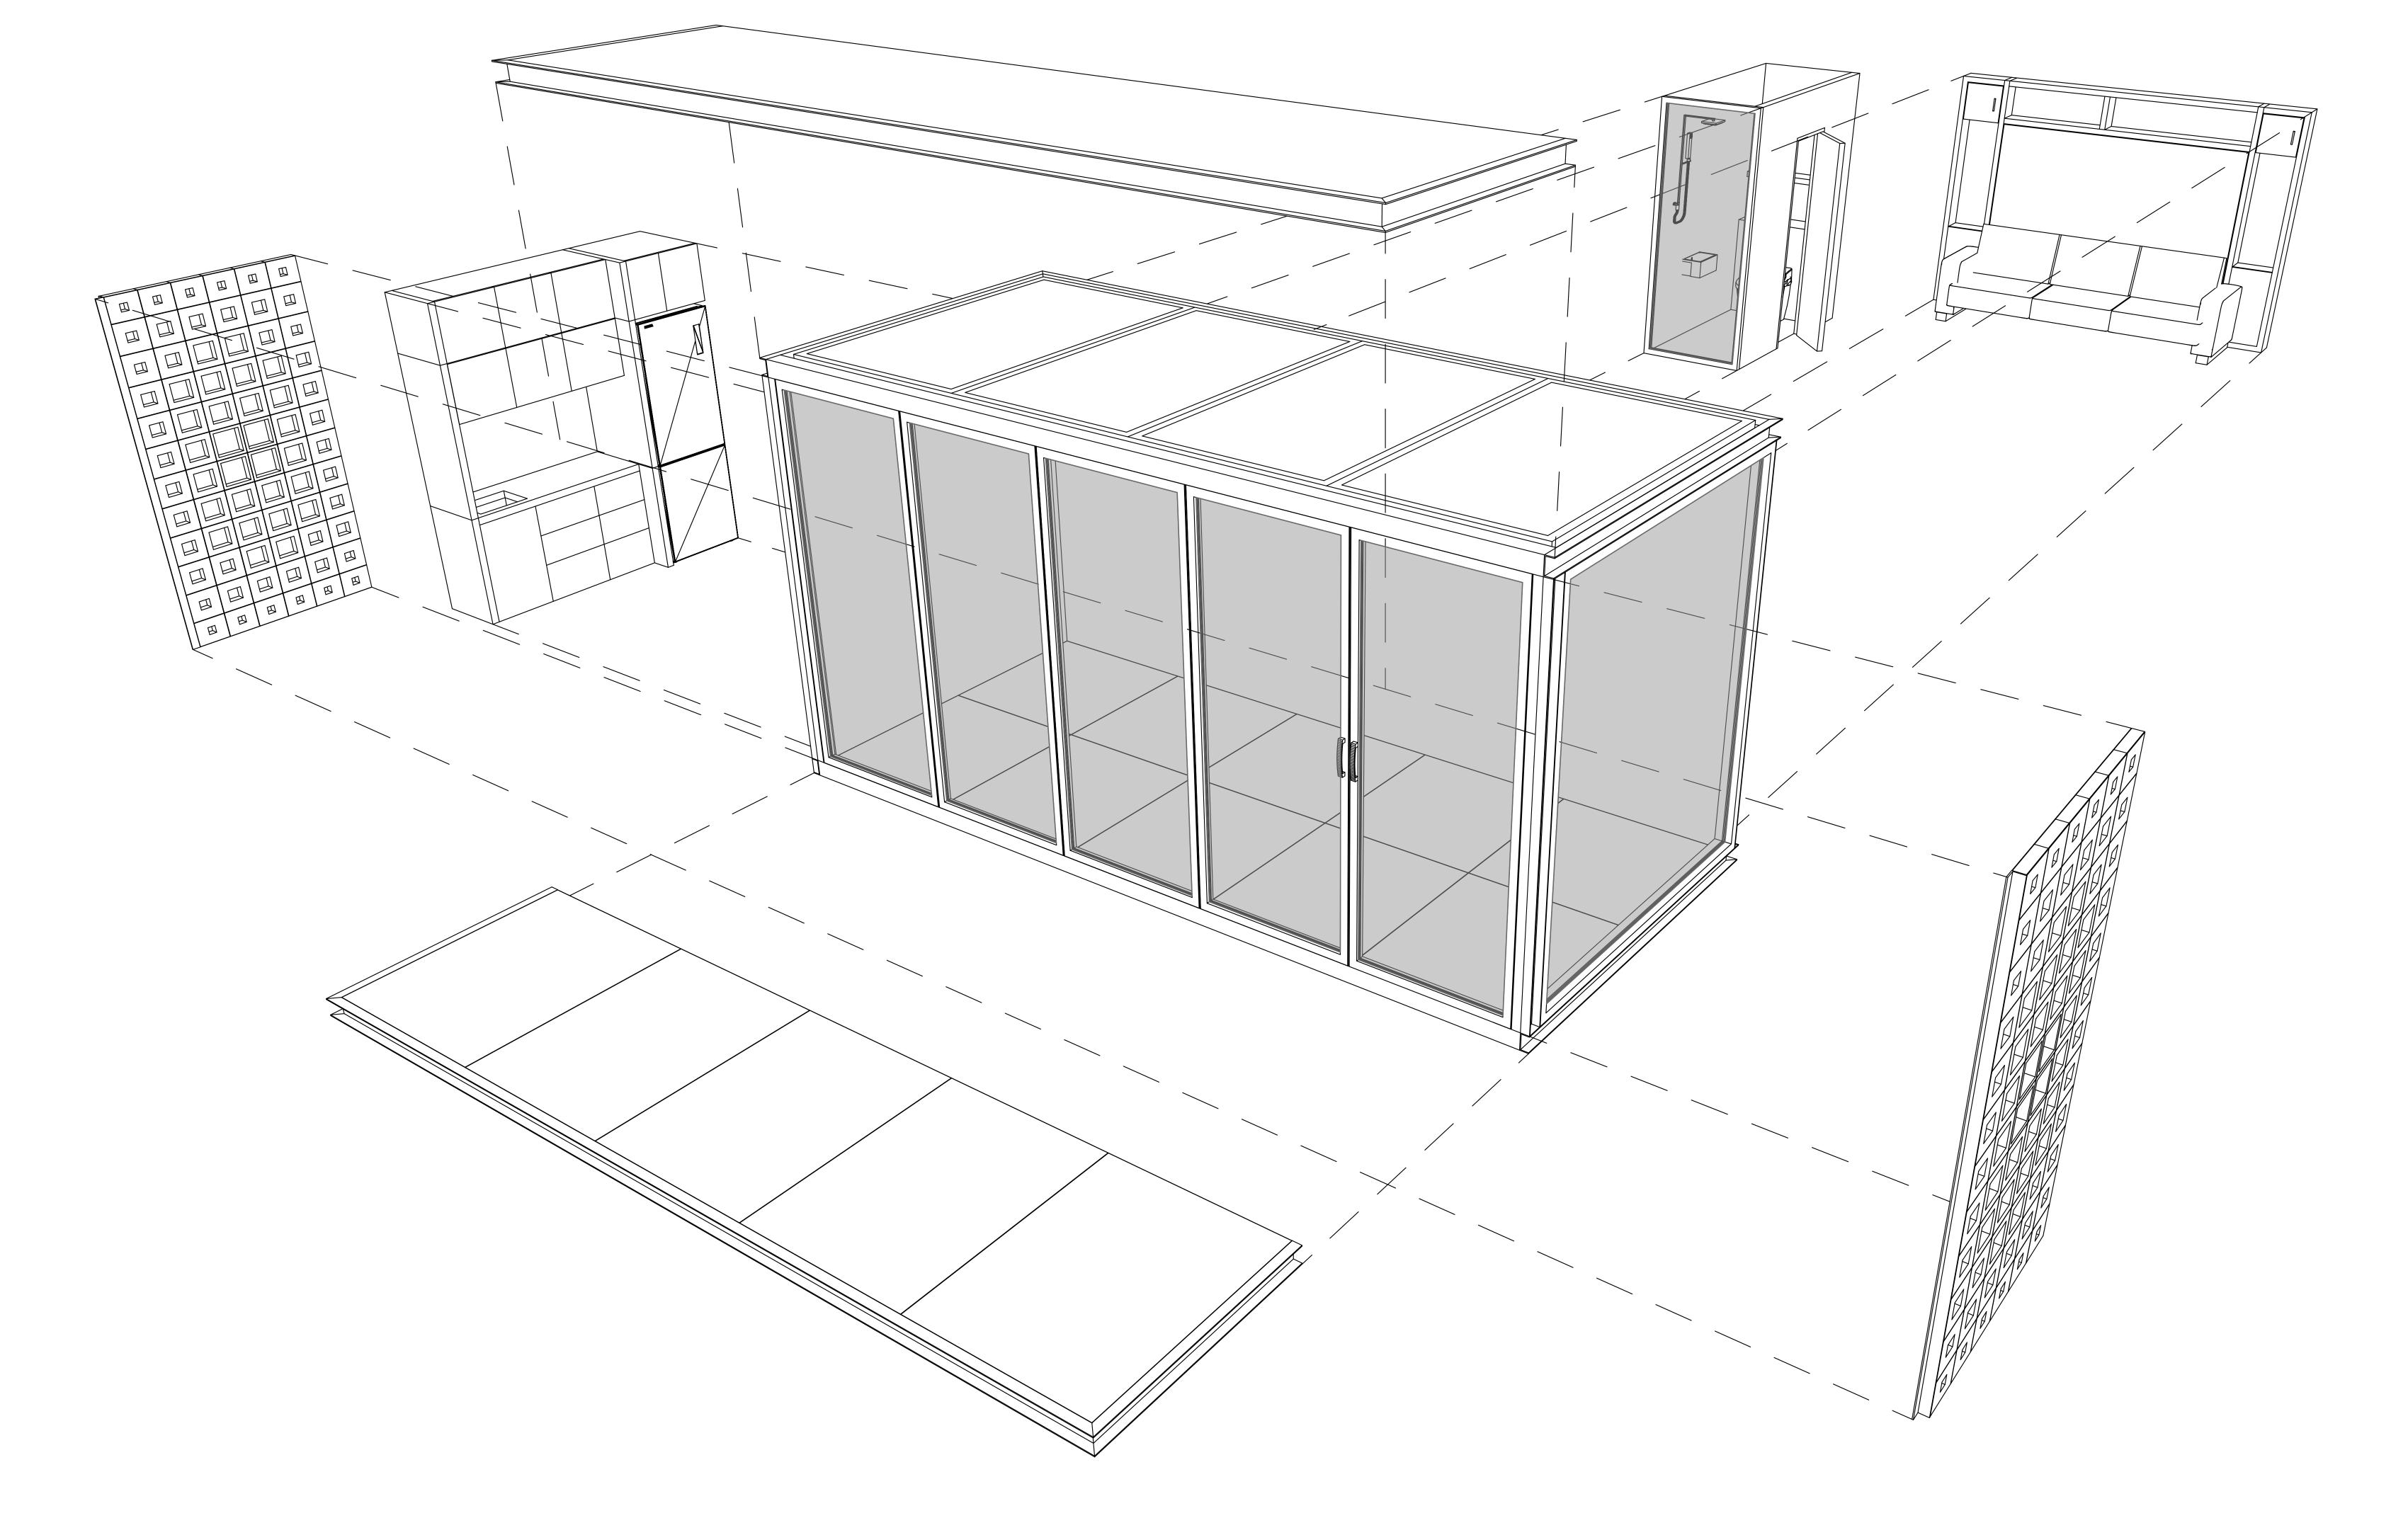

3

ABOD 36's glasHOUS is 95% shop-built for quality and ease of installation. The remaining 5%? The balcony, which is also premanufactured. We screw the footings into the ground, drop in the glasHOUS, then lock the balcony in place. Done .

#### Key products and materials | glasHOUS

27

**ABŌD 36** © 2024 240715

28

Key Technologies | Foundation Screws glasHOUS

**ABŌD 36** © 2024 240715

Key Technologies |

#### Key products and materials | glas**HOUS**

50

**ABŌD 36** © 2024 240709