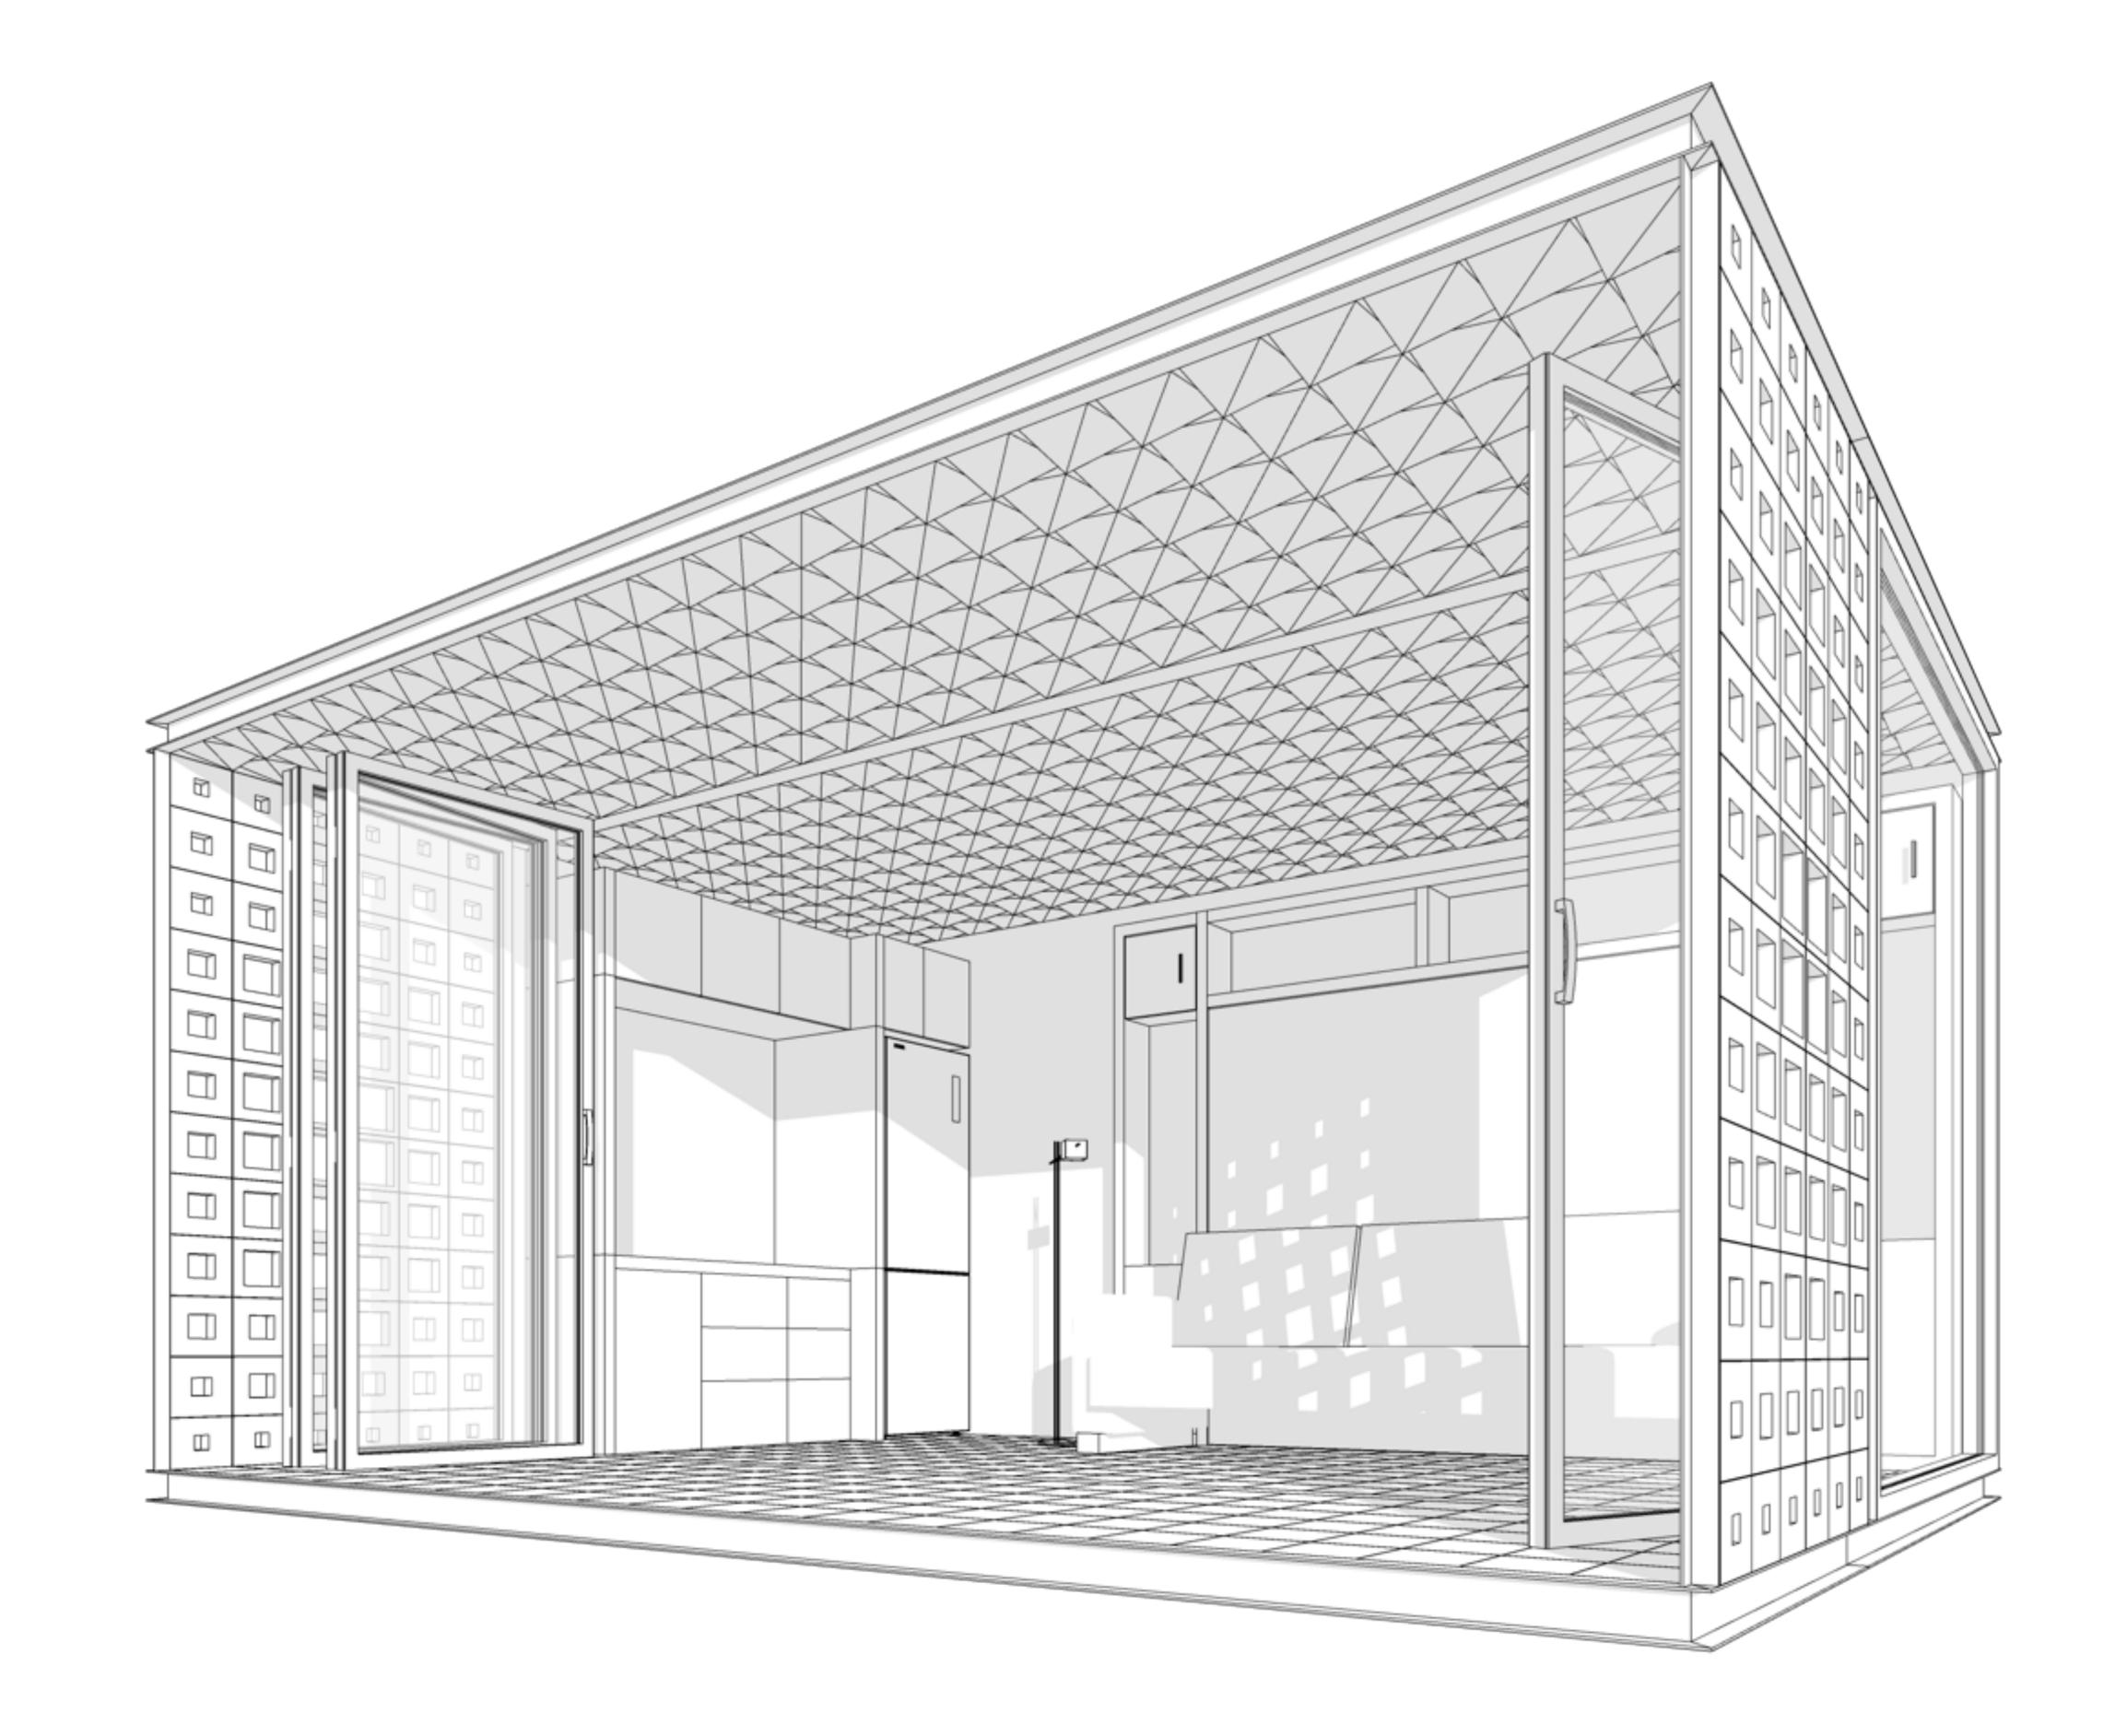

* © 2024 240715



























Kitchen















Bathroom in glasHOUS





**ABŌD 36** © 2024 240715







#### Deep cabinet Narrow Cabinet

#### Wide cabinet

#### Desk stored

#### Desk working position





#### Fitout Options



14







Murphy bed - sofa position

Murphy bed - bed position





#### Fitout Options



15









#### Glasswall closed



#### Glasswall open





16





#### glas**HOUS** x2

Ground Floor Area239.8 sq. ft.22.2 m2Deck Area:122 sq. ft.11.4 m2

**Total** Floor Area: **361.8 sq. Ft.** 33.6 m2

**ABŌD 36** © 2024 240715













Simple wall with trellis

Simple wall



Texture 5

Texture 6





18

**ABŌD 36** © 2024 240715





Simple wall





19





Simple wall with trellis





20









**ABŌD 36** © 2024 240715









22









23









24









25









26







B 3mm thick aluminum exterior wall finish





#### Key products and materials | glasHOUS

27

**ABŌD 36** © 2024 240715









28

Key Technologies | Foundation Screws glasHOUS

**ABŌD 36** © 2024 240715





Key Technologies |

### Off-grid Solar Energy

- Engineered for stability and ease of use
- Can be used with or without attachment to
- your house's electrical system [off-grid or on-grid]
- Fast, one-day install





#### Key Technologies | Solar Energy glasHOUS

**ABŌD 36** © 2024 240715



WATER and WASTE

Key Technologies |

#### **Off-grid Hot Water and Waste**

Engineered for conservation and ease of use
Can be used with or without attachment to your house's water and waste systems [off-grid or on-grid]
Hot water generated f