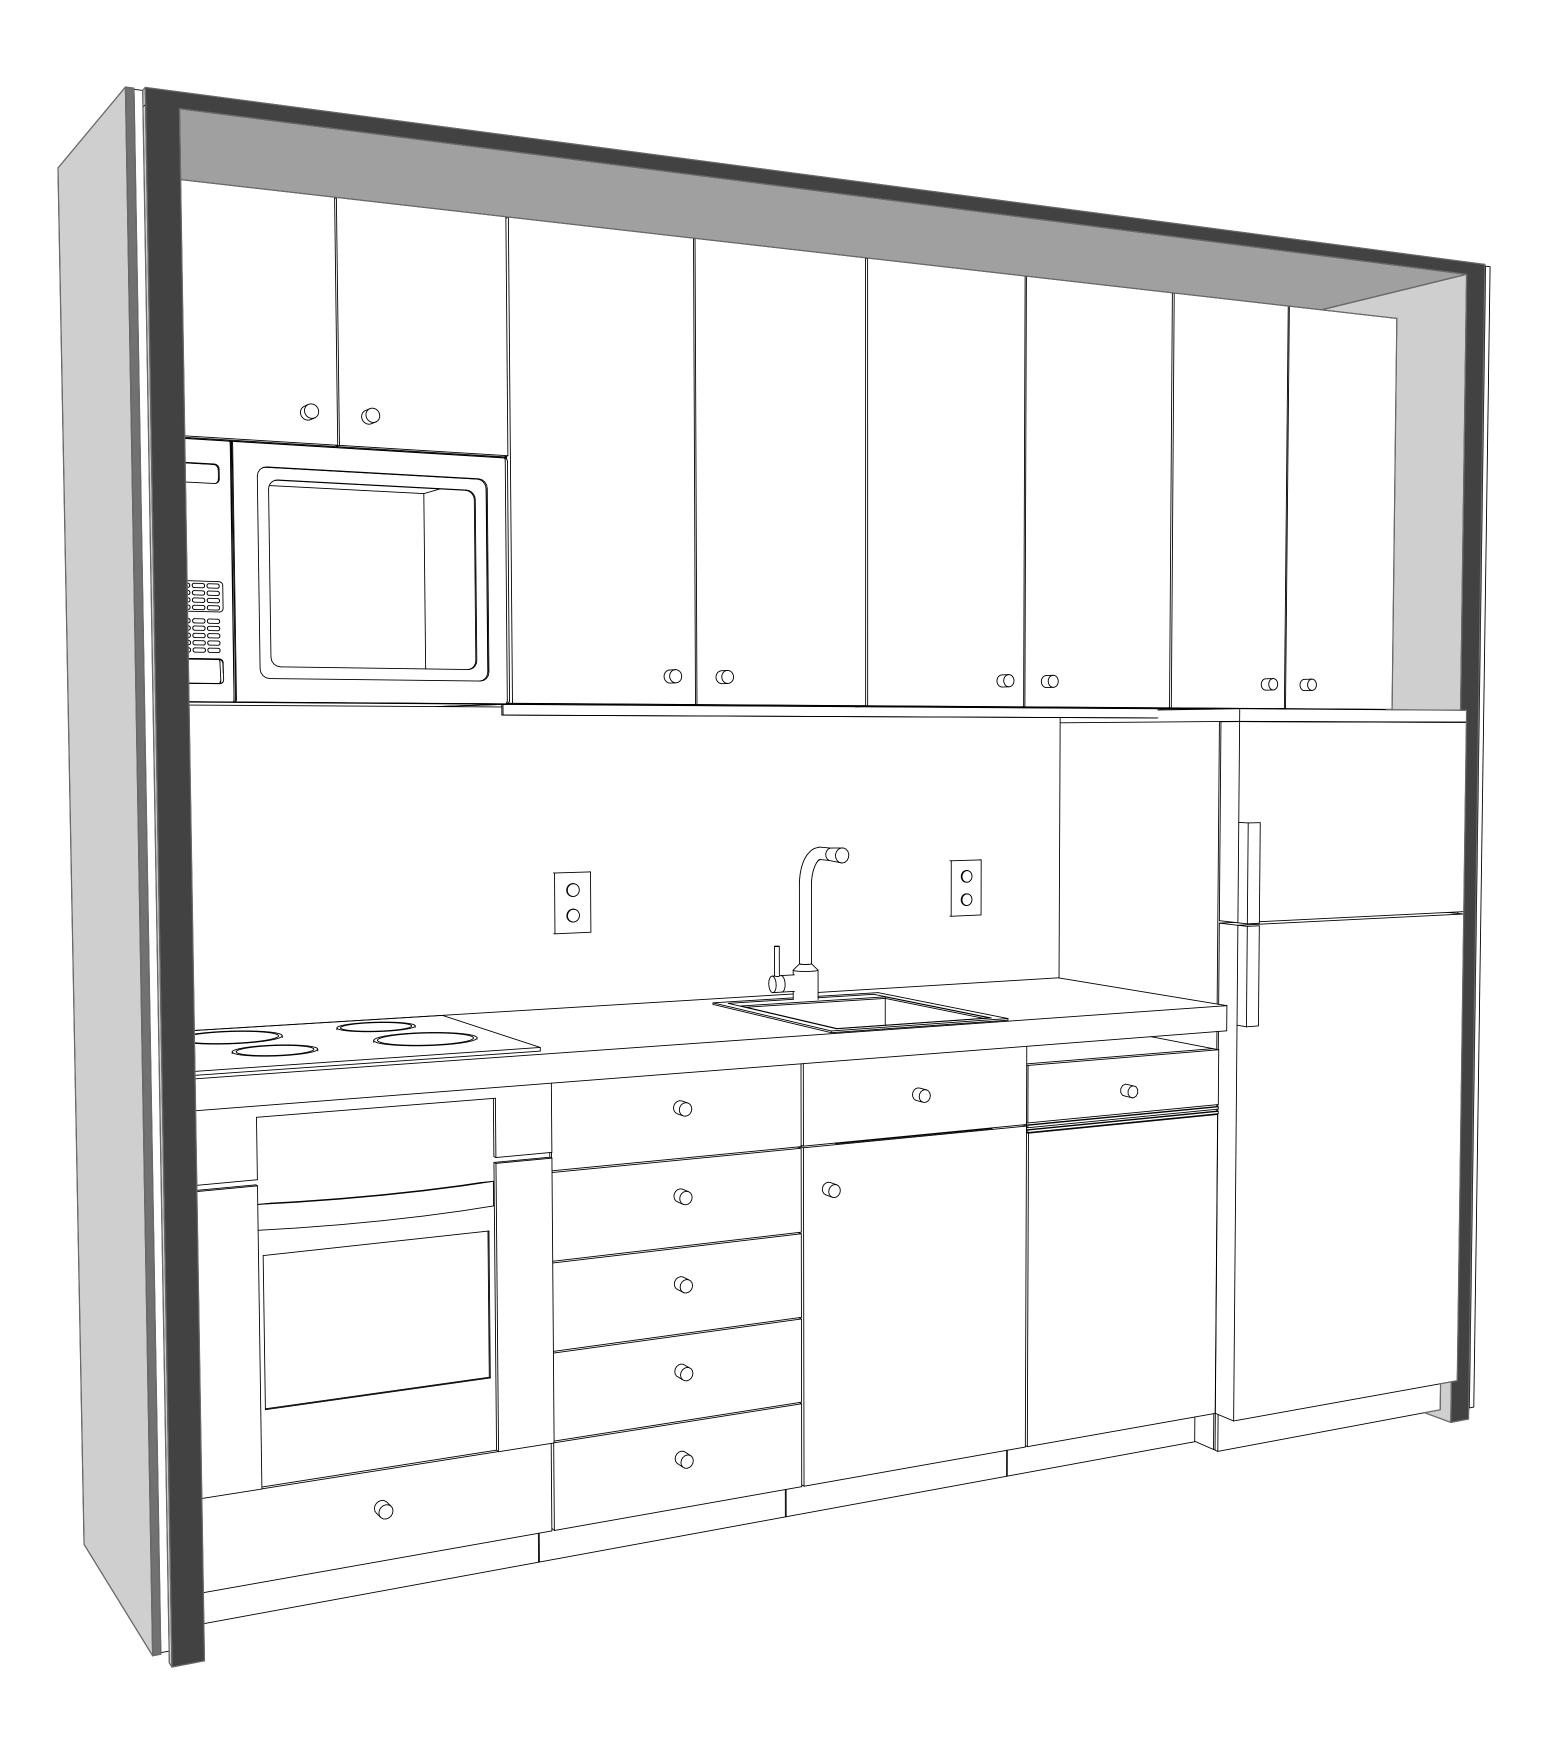

Kitchen

Bathroom in glasHOUS

**ABŌD 36** © 2024 240715

#### Deep cabinet Narrow Cabinet

#### Wide cabinet

#### Desk stored

#### Desk working position

#### Fitout Options

14

Murphy bed - sofa position

Murphy bed - bed position