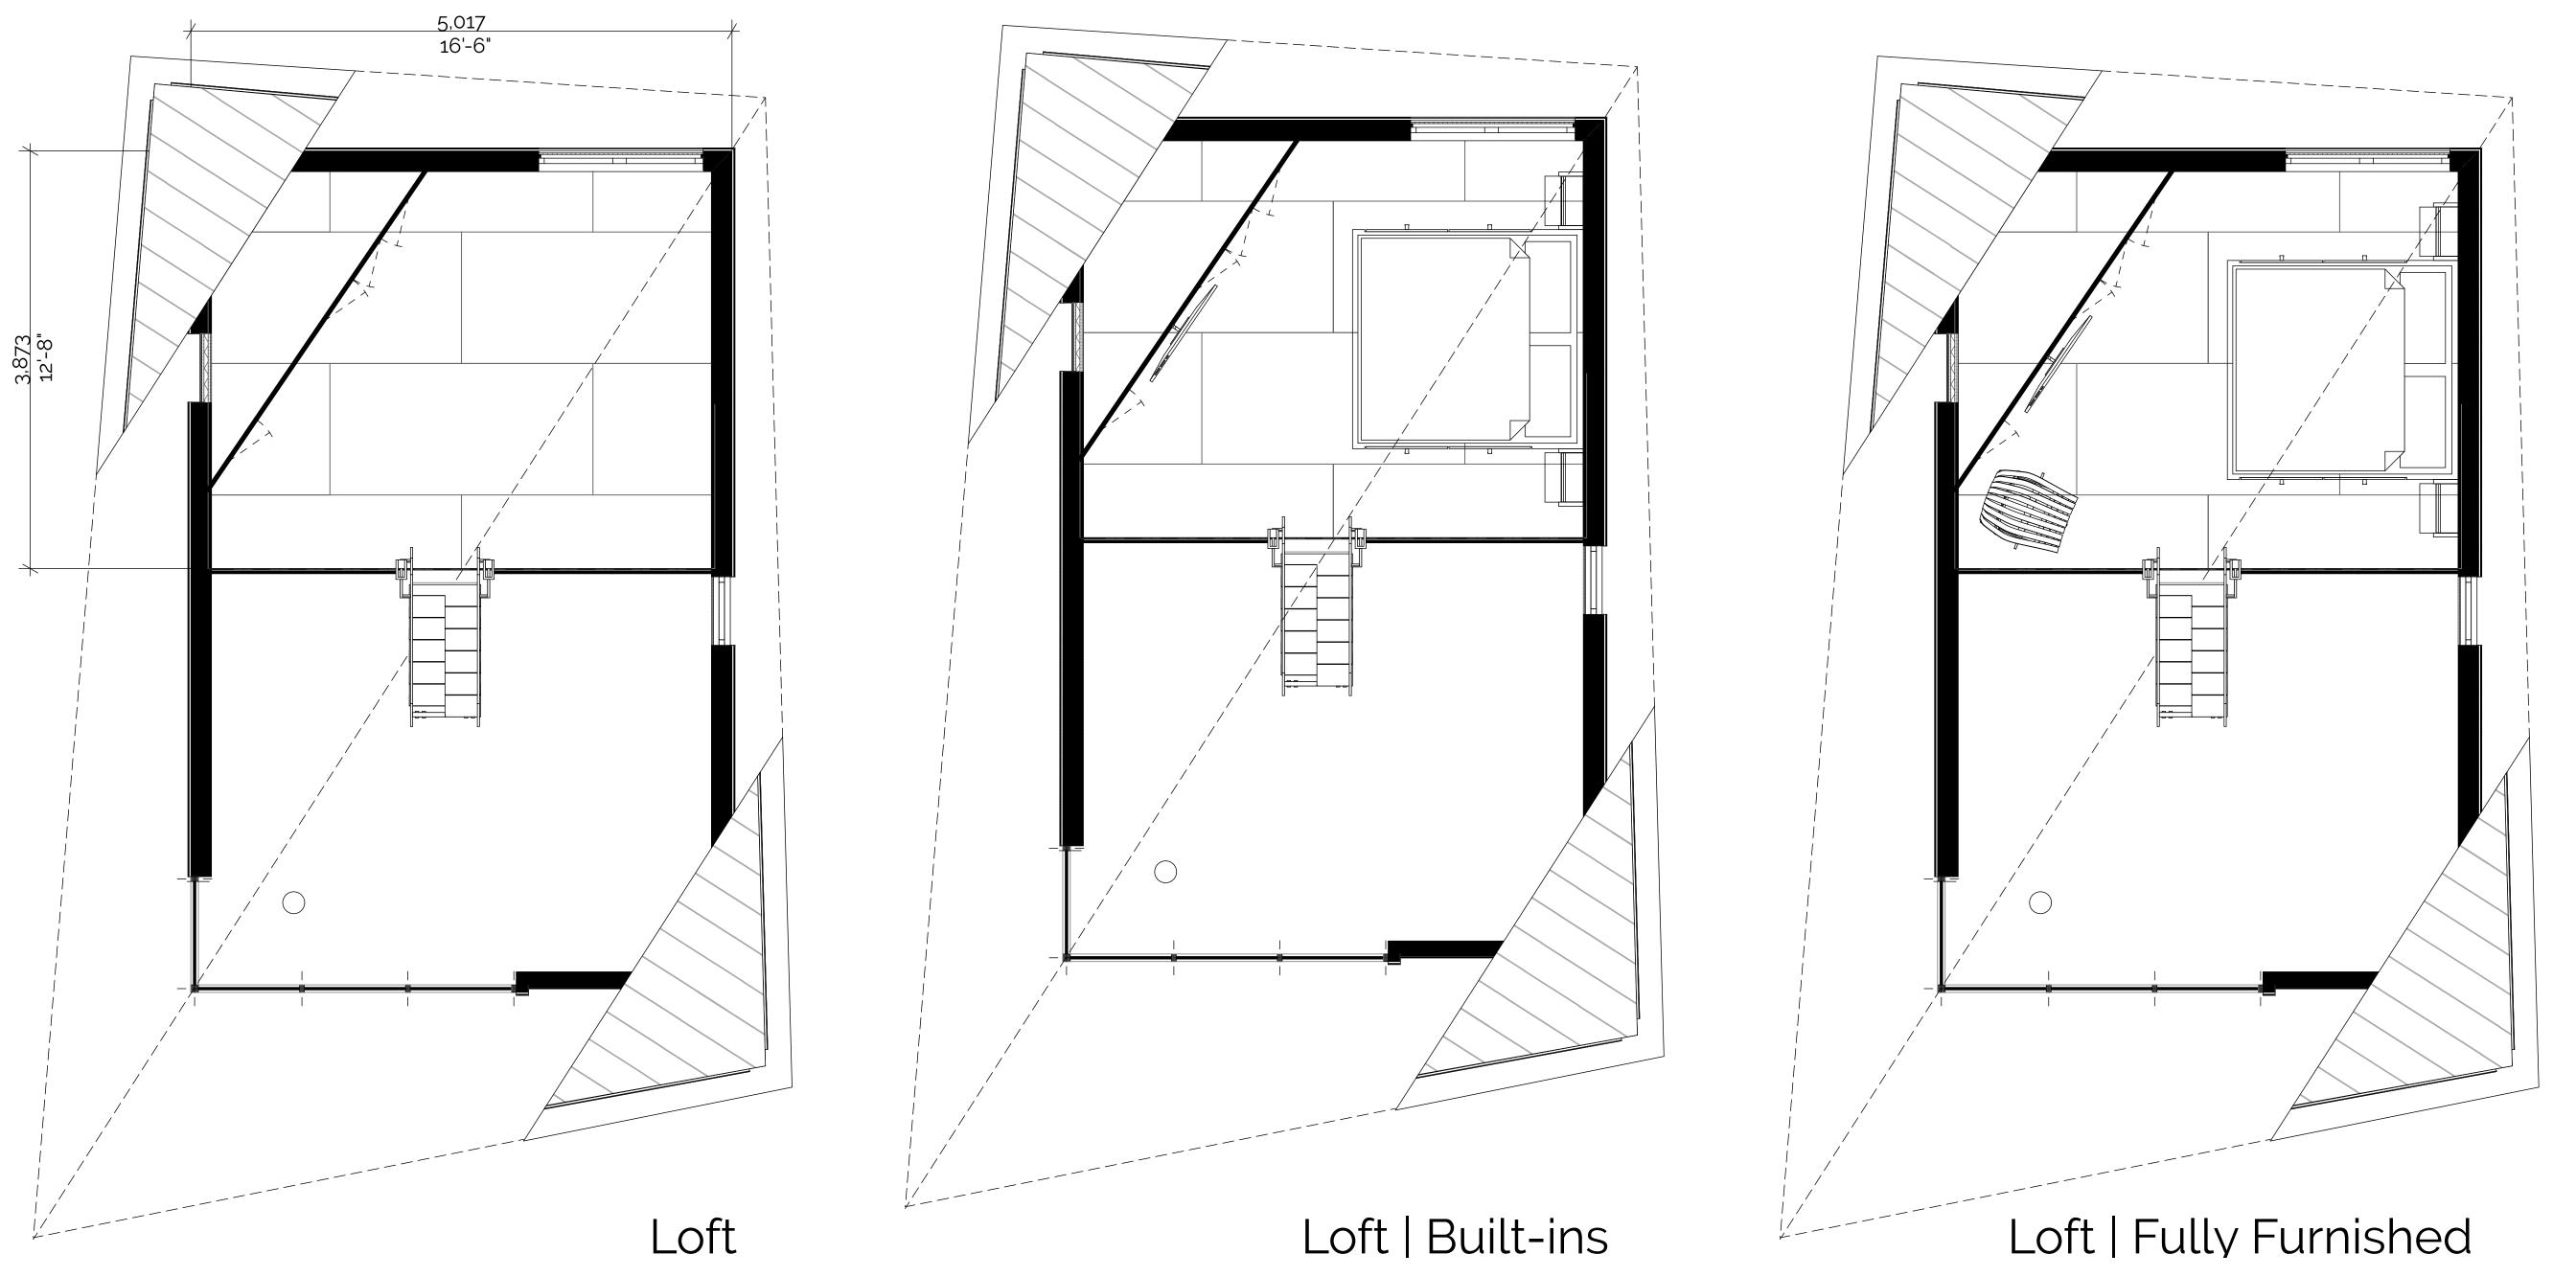

#### Kit | Diamond**CABIN**

40

Ground Floor

Ground Floor | Built-ins

Ground Floor | Fully Furnished

#### Diamond**CABIN**

Ground Floor Area 436 sq. ft. 40.5 m2 Loft Floor Area: 164 sq. ft. 15 m2

**Total** Floor Area: 600 sq. Ft. 55.5 m2

**ABŌD 36** © 2024 240709

41

Floor Plans Diamond**CABIN** 

42

43