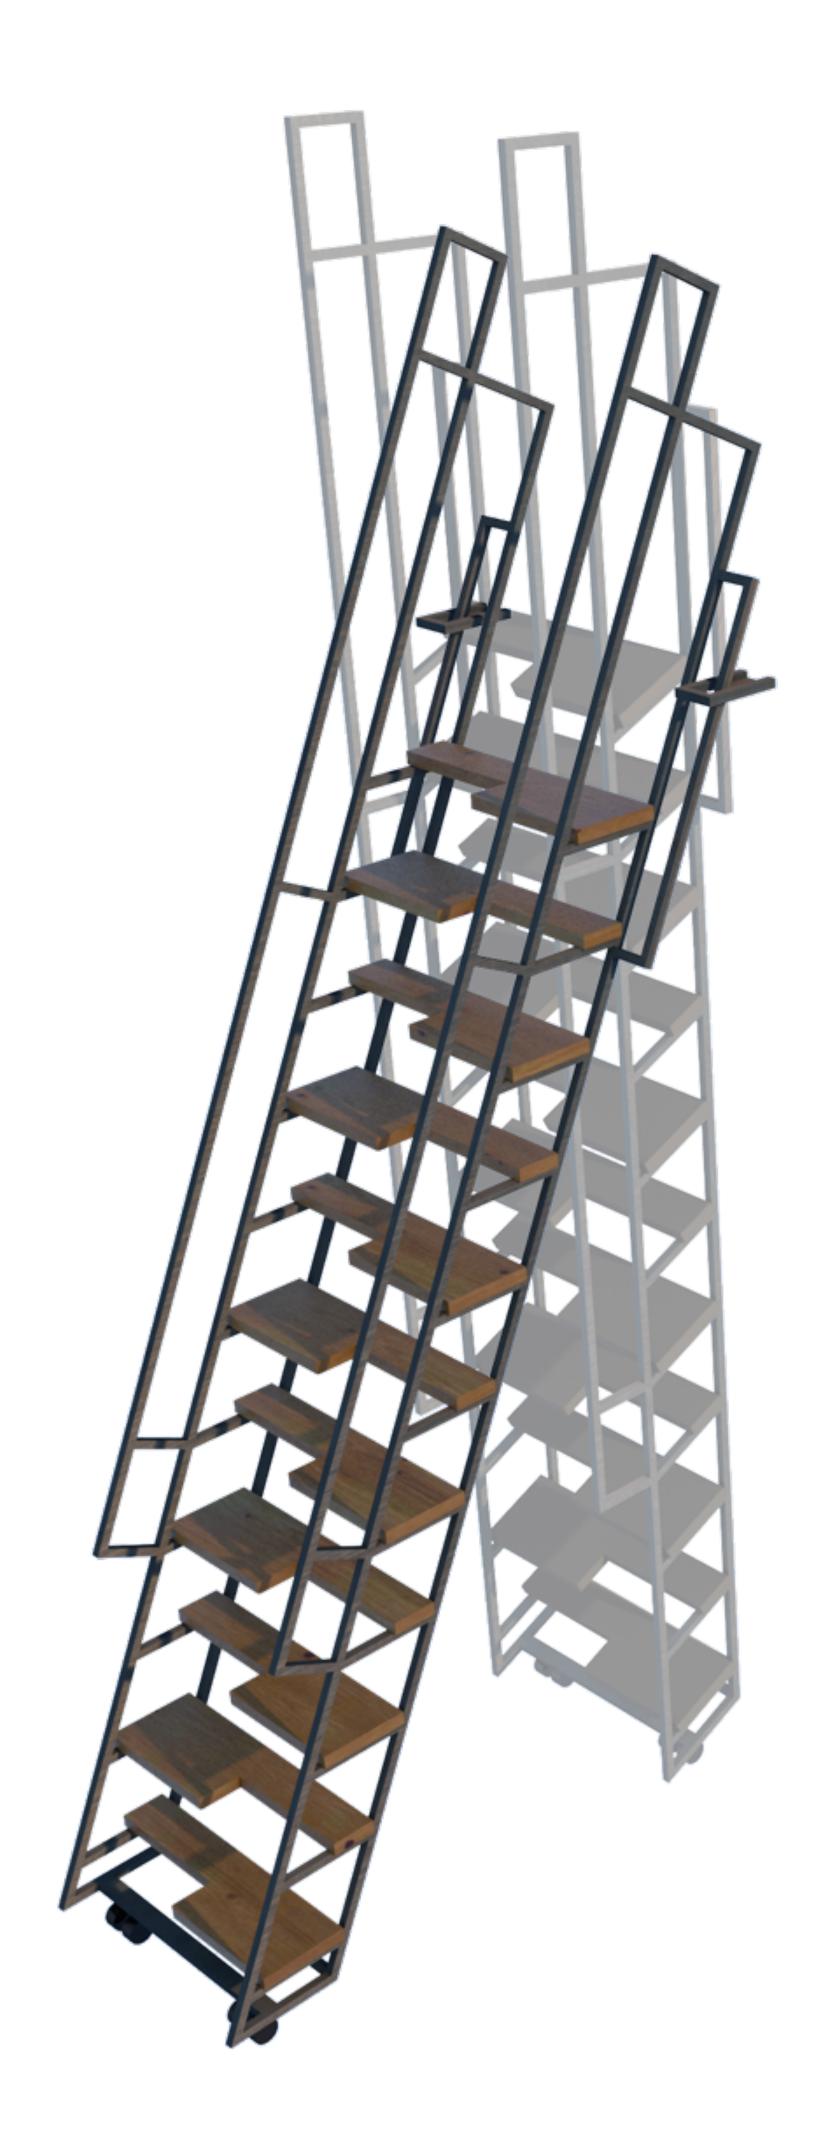

#### Kit | Diamond**CABIN**

39



# A B O D



You've got to **start with the [guest] experience** and work backwards to the technology.

~ Steve Jobs



#### Kit | Diamond**CABIN**

40















Ground Floor

Ground Floor | Built-ins

Ground Floor | Fully Furnished

#### Diamond**CABIN**

Ground Floor Area 436 sq. ft. 40.5 m2 Loft Floor Area: 164 sq. ft. 15 m2

**Total** Floor Area: 600 sq. Ft. 55.5 m2

**ABŌD 36** © 2024 240709

41

Floor Plans Diamond**CABIN** 









42









43









**ABŌD 36** © 2024 240709









**ABŌD 36** © 2024 240709









#### Murphy Sofa | Bed [option&lt] | DiamondCABIN

46







#### Bedroom Built-in Furniture [optionlate] | DiamondCABIN

**ABŌD 36** © 2024 240709











#### Loft Buil-in Furniture [optionlait | DiamondCABIN

48







#### Space Saver Stait | DiamondCABIN

49







Wood veneer paneling







#### Key products and materials | glas**HOUS**

50

**ABŌD 36** © 2024 240709



### Our Incomparable Features

#### EXPERIENCE

#### Envy-inducing coolness everywhere

[Social media friendly]

- Your own 5-star hotel suite
- A perfect escape where **nothing** is like home
- Friend and family-friendly [they will be jealous]
- Focus on the view, the mountain experience

#### **ENVIRONMENTAL**

#### Do the right thing. Live with the land

- Minimal grading and environmental impact
- Low-carbon steel framing
- Extreme insulation
- Triple glazed commercial grade windows
- Long-lasting materials
- LED Lighting

#### FIRE RESISTANCE

#### We want to be hot on the net, not literally hot

- Steel framing
- Fire-resist