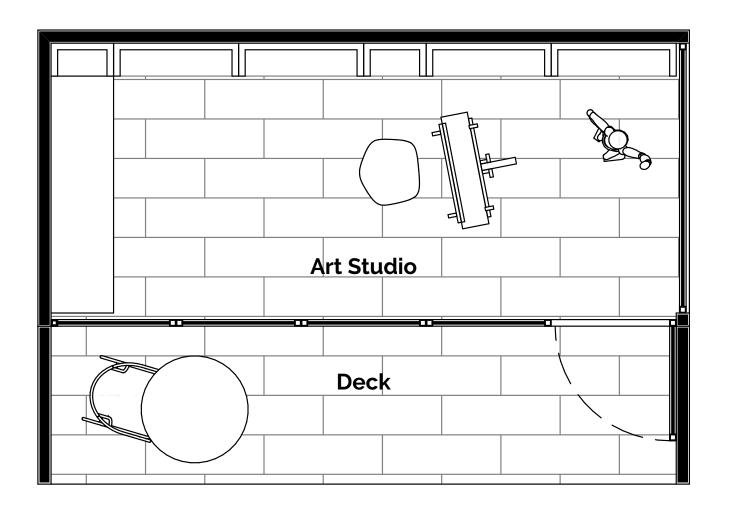

| 6 | Spare room w/ bed | We need another room. My mom is tired of sleeping on the sofa. |  |  |  |
|---|-------------------|----------------------------------------------------------------|--|--|--|
| 7 | Art studio        | I need a small art studio so I can paint in peace.             |  |  |  |
| 8 | Hotel room        | I own a glamping retreat. Some guests want a "real" room.      |  |  |  |

#### Home Schoolroom

Home Gym

Man Cave

Pool House | Party Room

Guest Room | Spare Bedroom

Art Studio

Hotel Room

#### glas**HOUS**

Ground Floor Area119.9 sq. ft.11.1 m2Deckr Area:61 sq. ft.5.7 m2

**Total** Floor Area: **180.9 sq. Ft.** 16.8 m2

Floor Plan Configurations with available options | glasHOUS

**ABŌD 36** © 2024 240715