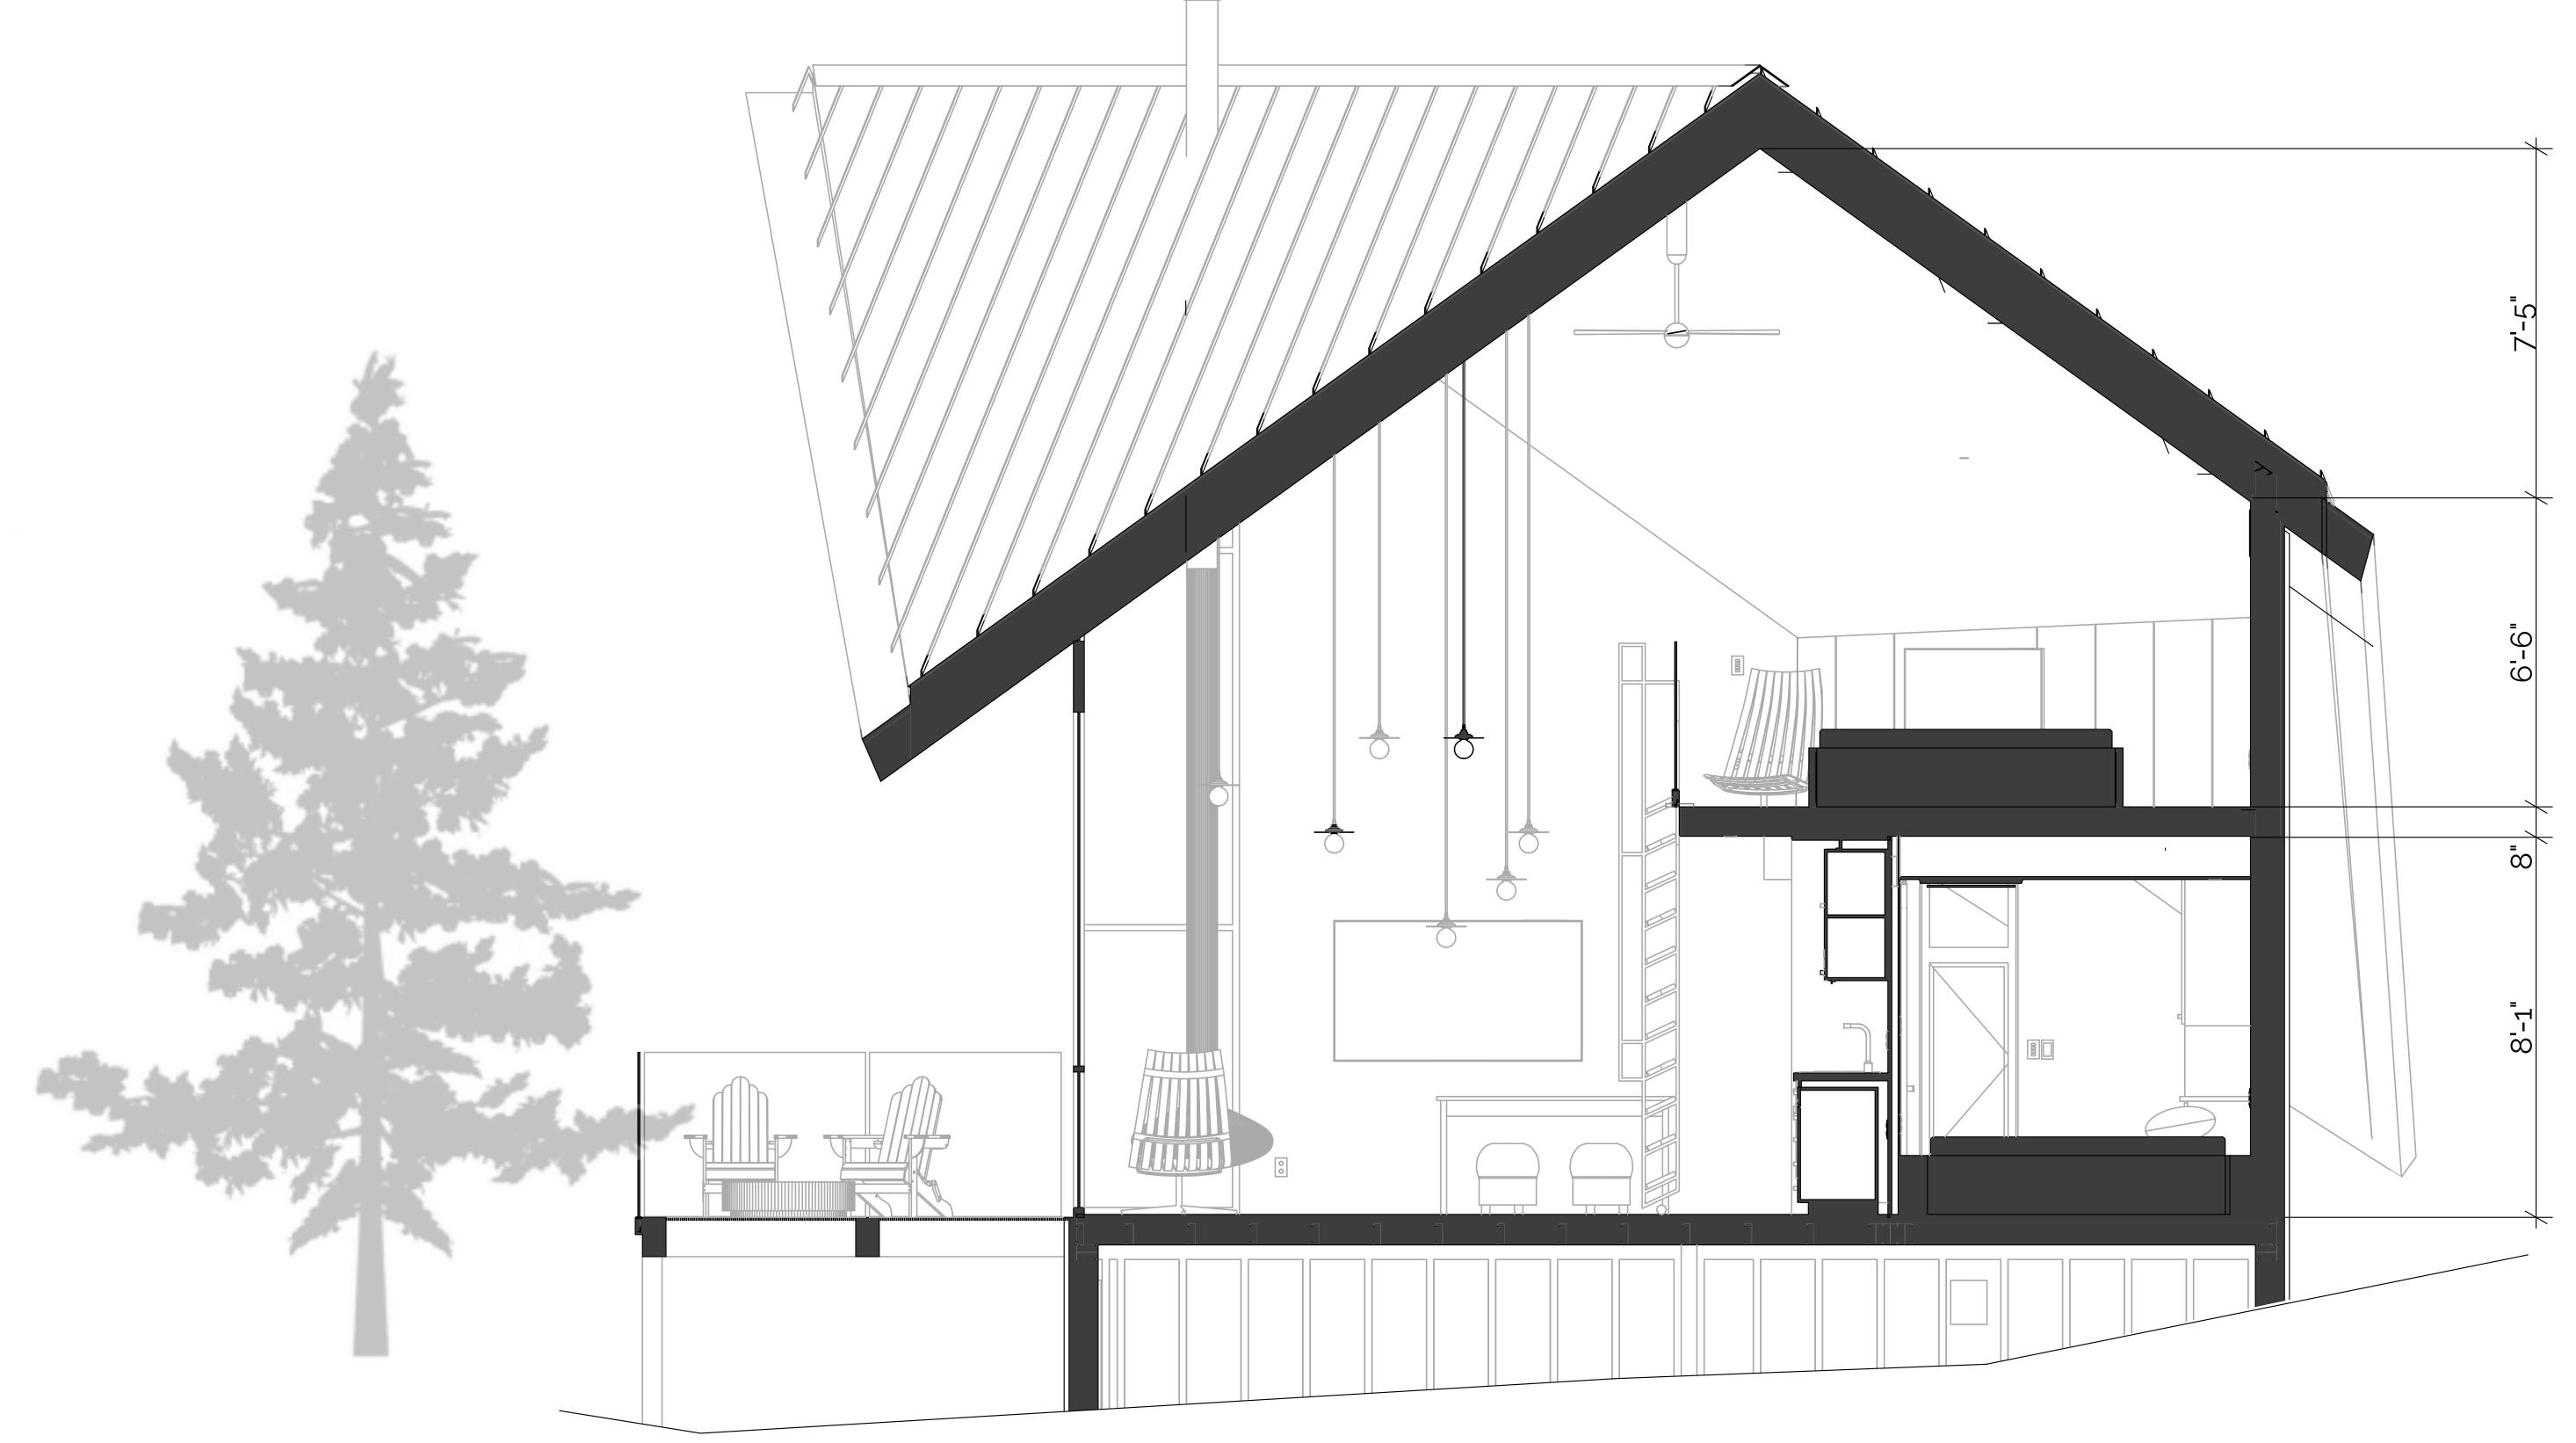

#### Diamond**CABIN**

Ground Floor Area 436 sq. ft. 40.5 m2 Loft Floor Area: 164 sq. ft. 15 m2

**Total** Floor Area: 600 sq. Ft. 55.5 m2

**ABŌD 36** © 2024 240709

41

Floor Plans Diamond**CABIN** 

42

43

**ABŌD 36** © 2024 240709

**ABŌD 36** © 2024 240709