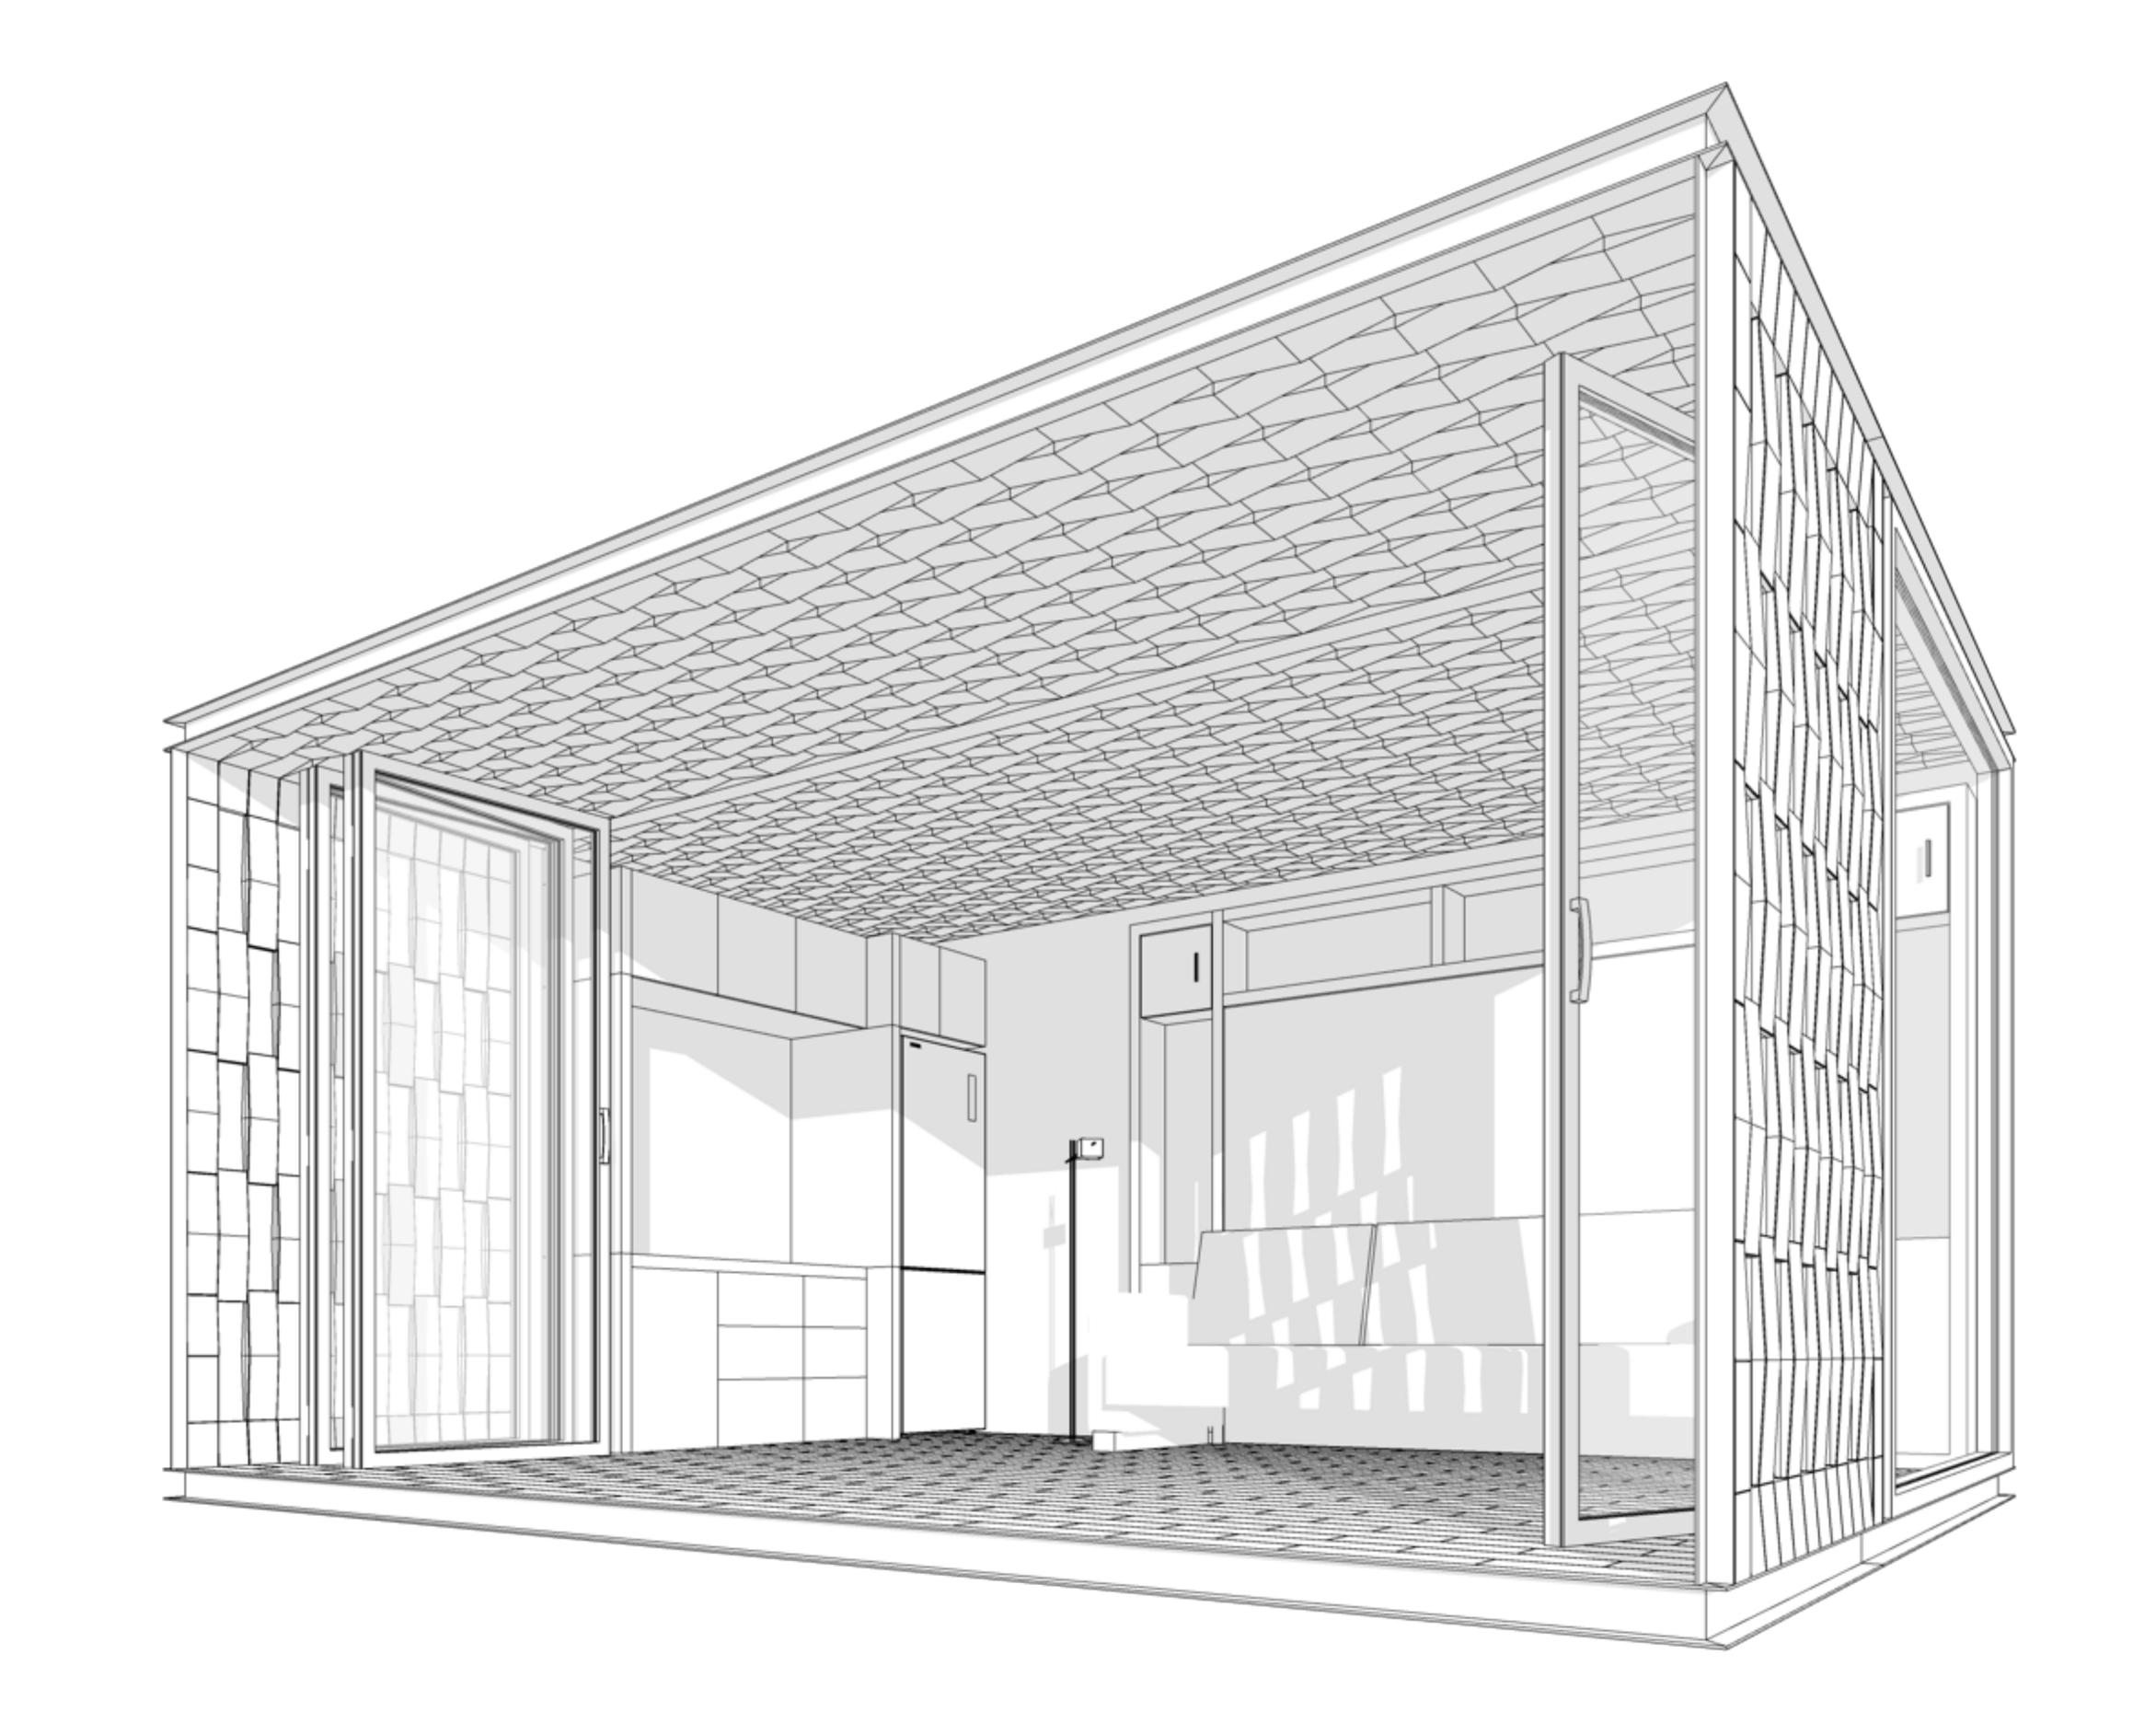

Kitchen















Bathroom in glasHOUS





**ABŌD 36** © 2024 240715







#### Deep cabinet Narrow Cabinet

#### Wide cabinet

#### Desk stored

#### Desk working position





#### Fitout Options



14







Murphy bed - sofa position

Murphy bed - bed position





#### Fitout Options



15









#### Glasswall closed



#### Glasswall open





16





#### glas**HOUS** x2

Ground Floor Area239.8 sq. ft.22.2 m2Deck Area:122 sq. ft.11.4 m2

**Total** Floor Area: **361.8 sq. Ft.** 33.6 m2

**ABŌD 36** © 2024 240715













Simple wall with trellis

Simple wall



Texture 5

Texture 6





18

**ABŌD 36** © 2024 240715





Simple wall





19





Simple wall with trellis





20









**ABŌD 36** © 2024 240715









22









23









24









25









26







B 3mm thick aluminum exterior wall finish





#### Key products and materials | glasHOUS

27

**ABŌD 36** © 2024 240715









28

Key Technologies | Foundation Screws glasHOUS

**ABŌD 36** © 2024 240715





Key Technologies |

### Off-grid Solar Energy

- Engineered for stability and ease of use
- Can be used with or without attachment to
- your house's electrical system [off-grid or on-grid]
- Fast, one-day install





#### Key Technologies | Solar Energy glasHOUS

**ABŌD 36** © 2024 240715



WATER and WASTE

Key Technologies |

#### **Off-grid Hot Water and Waste**

Engineered for conservation and ease of use
Can be used with or without attachment to your house's water and waste systems [off-grid or on-grid]
Hot water generated from solar electricity
Si