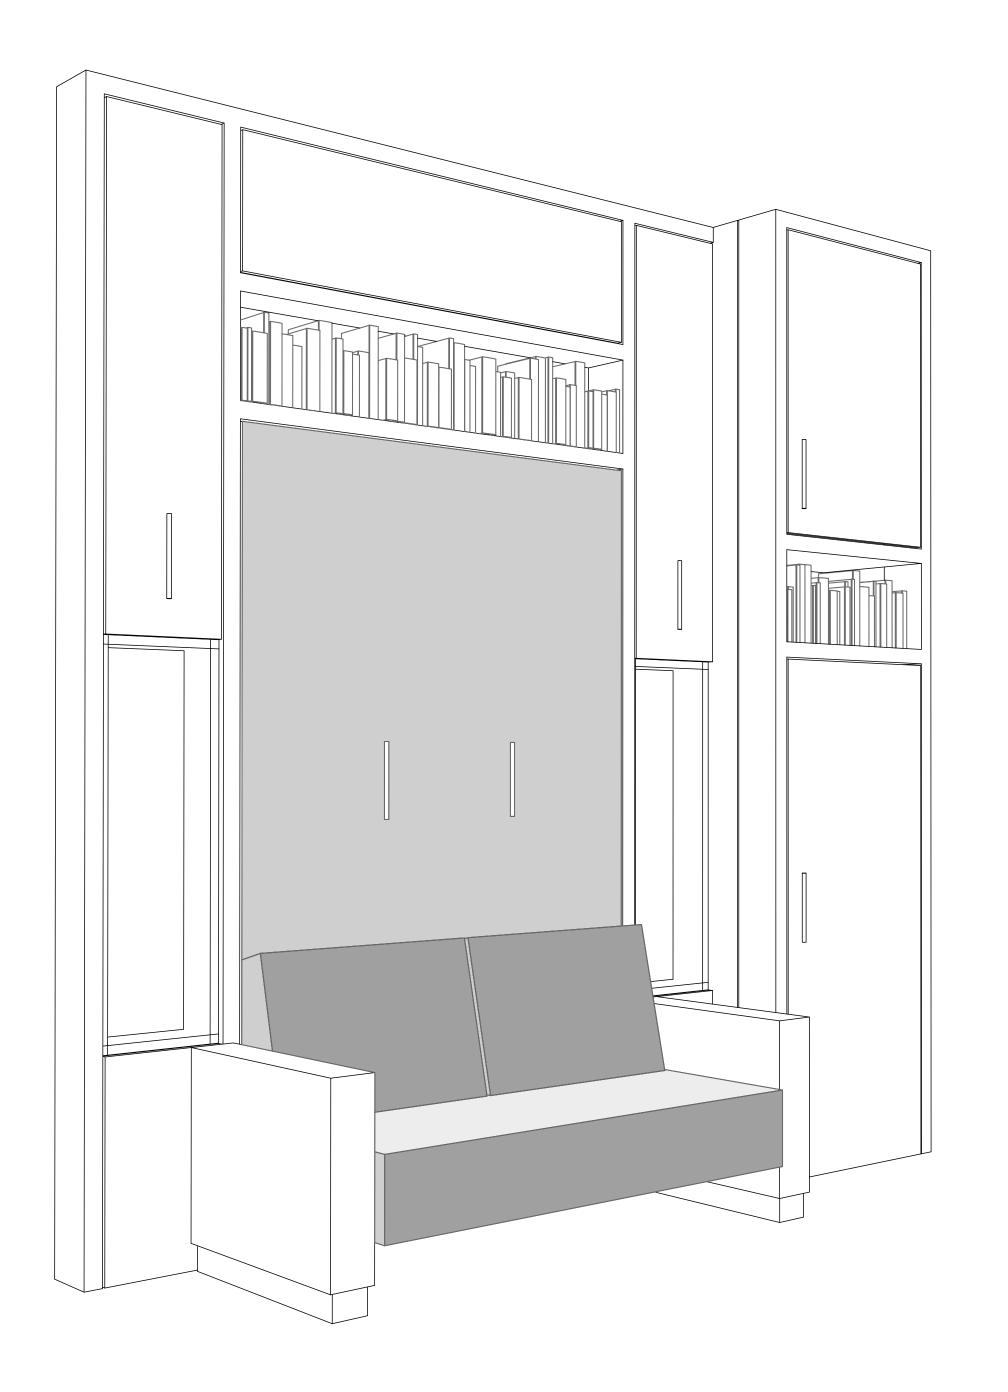

#### Fitout Options

14

Murphy bed - sofa position

Murphy bed - bed position

#### Fitout Options

15