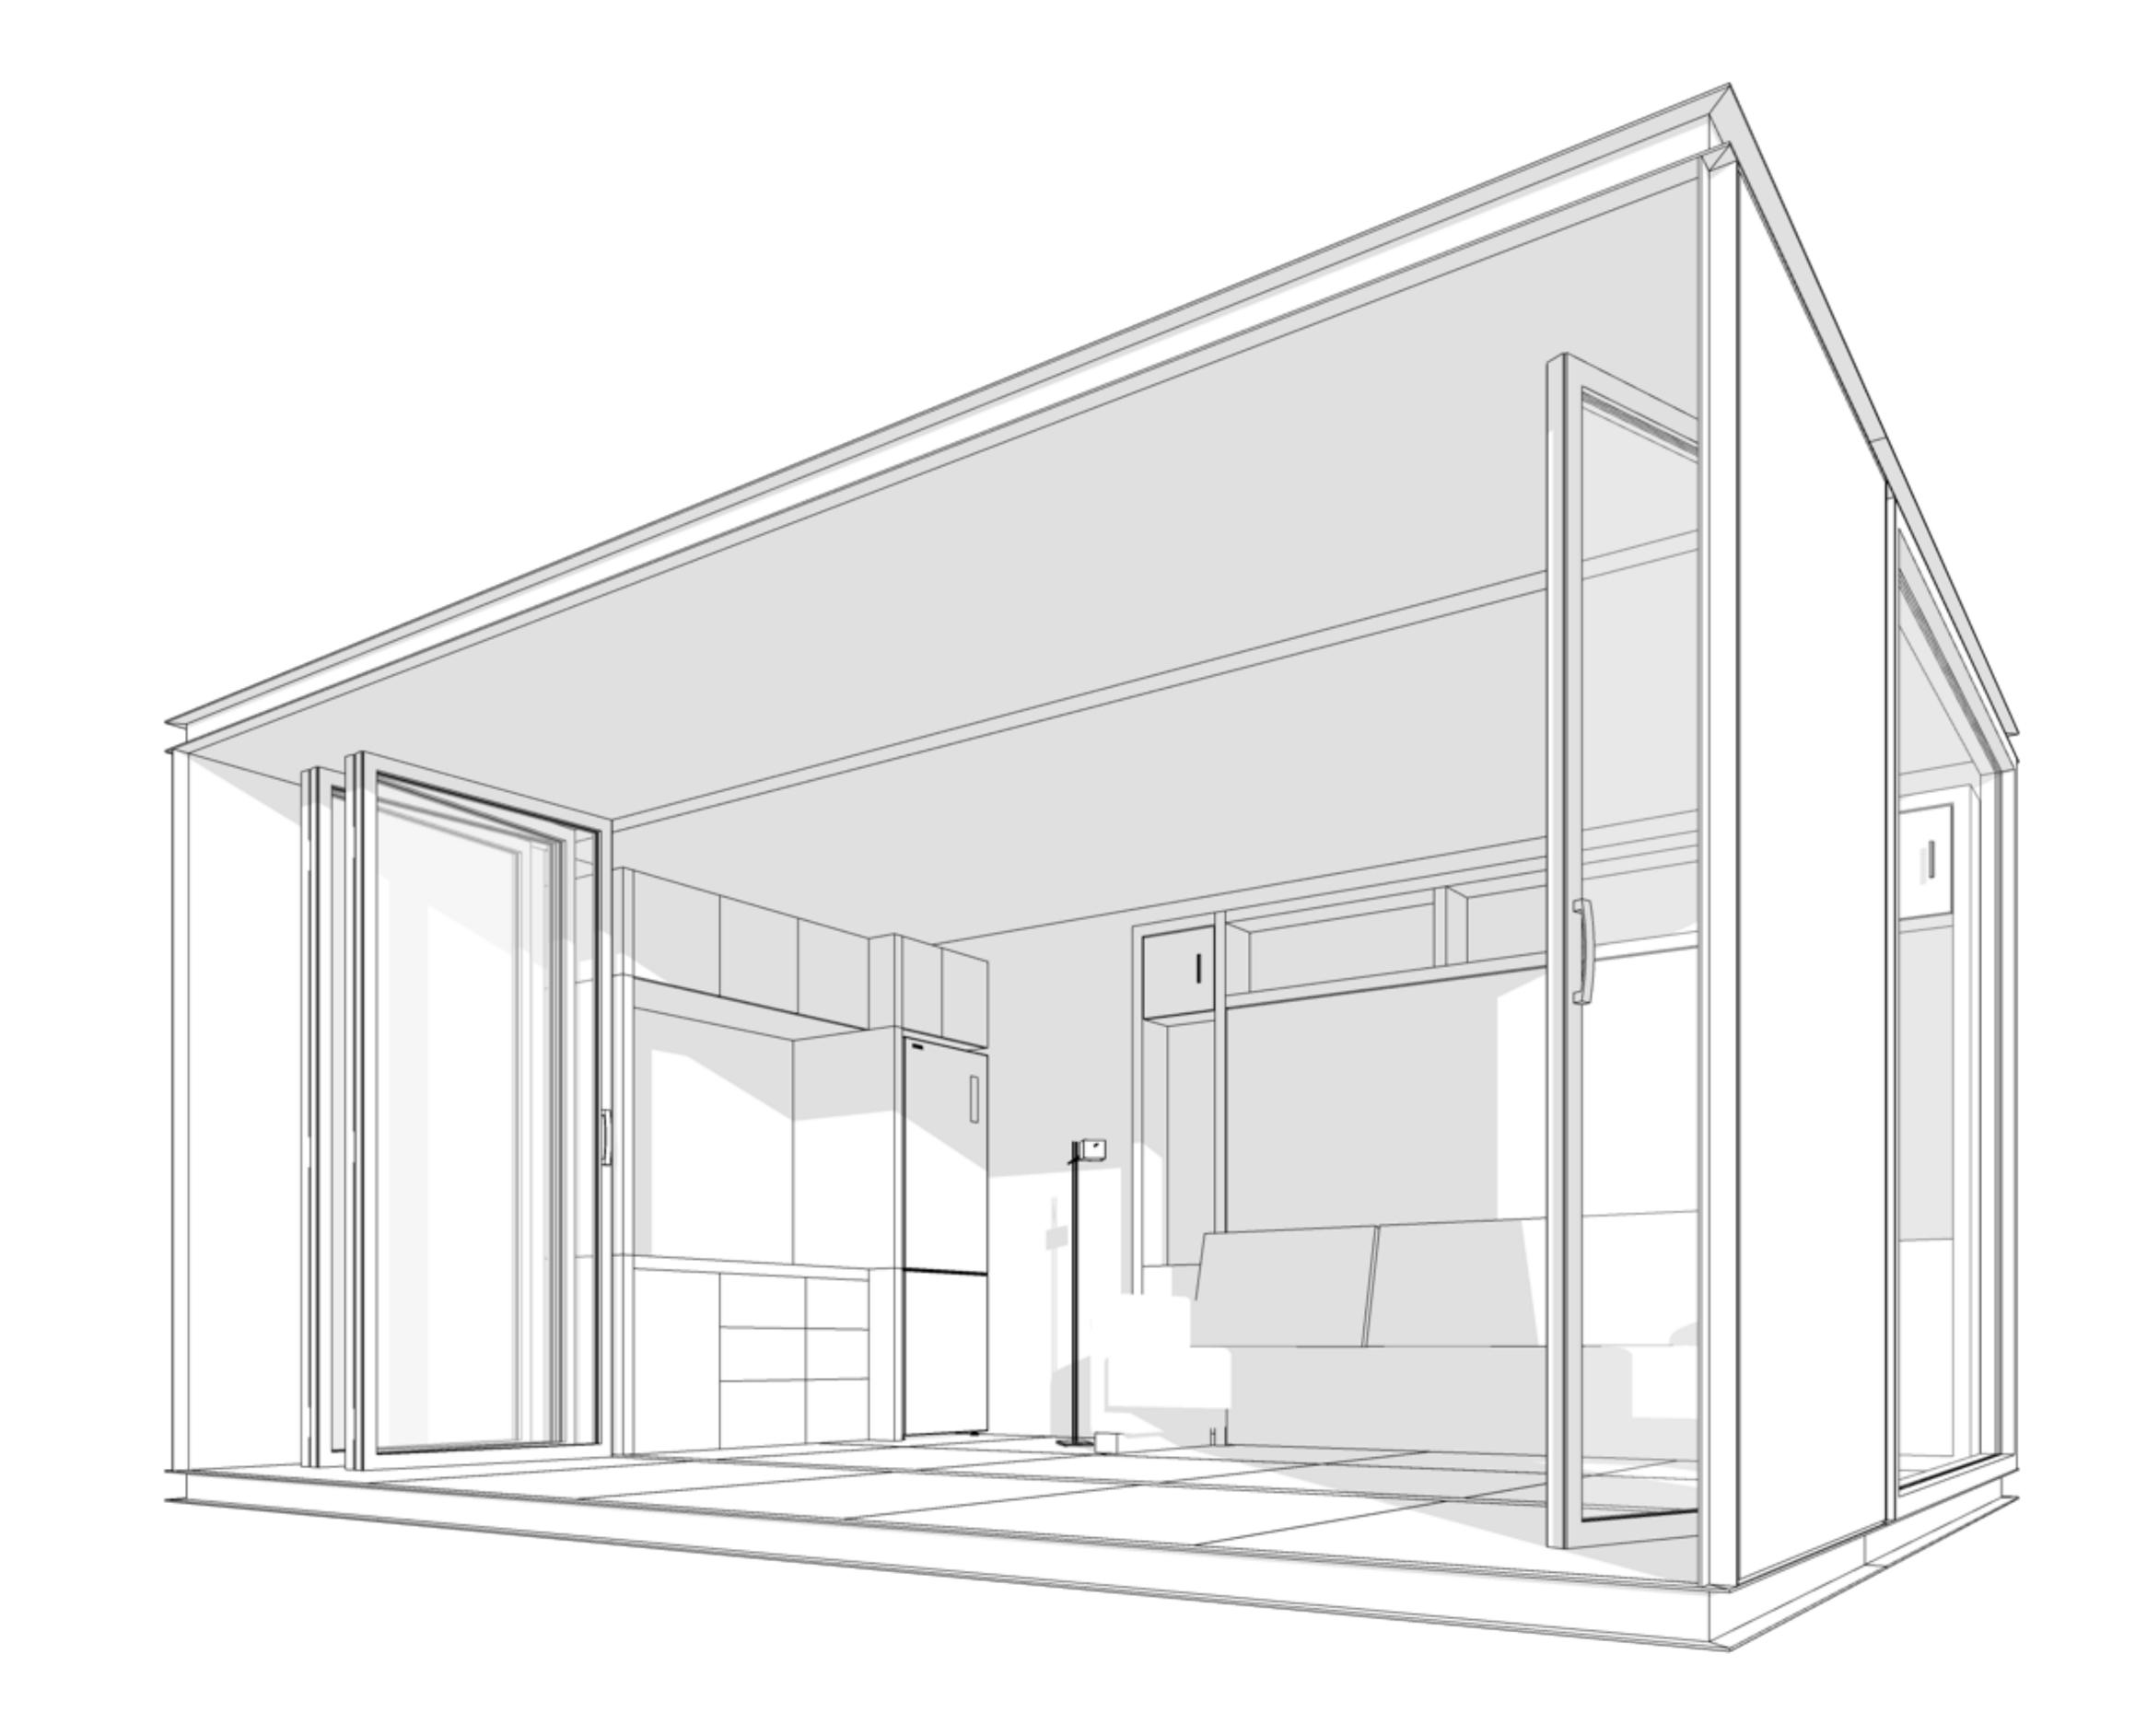

Floor Area: **180.9 sq. Ft.** 16.8 m2

Floor Plan Configurations with available options | glasHOUS

**ABŌD 36** © 2024 240715



























Kitchen















Bathroom in glasHOUS





**ABŌD 36** © 2024 240715







#### Deep cabinet Narrow Cabinet

#### Wide cabinet

#### Desk stored

#### Desk working position





#### Fitout Options



14







Murphy bed - sofa position

Murphy bed - bed position





#### Fitout Options



15









#### Glasswall closed



#### Glasswall open





16





#### glas**HOUS** x2

Ground Floor Area239.8 sq. ft.22.2 m2Deck Area:122 sq. ft.11.4 m2

**Total** Floor Area: **361.8 sq. Ft.** 33.6 m2

**ABŌD 36** © 2024 240715













Simple wall with trellis

Simple wall



Texture 5

Texture 6





18

**ABŌD 36** © 2024 240715





Simple wall





19





Simple wall with trellis





20









**ABŌD 36** © 2024 240715









22









23









24









25









26







B 3mm thick aluminum exterior wall finish





#### Key products and materials | glasHOUS

27

**ABŌD 36** © 2024 240715









28

Key Technologies | Foundation Screws glasHOUS

**ABŌD 36** © 2024 240715





Key Technologies |

### Off-grid Solar Energy

- Engineered for stability and ease of use
- Can be used with or without attachment to
- your house's electrical system [off-grid or on-grid]
- Fast, one-day install





#### Key Technologies | Solar Energy glasHOUS

**ABŌD 36** © 2024 240715



WATER and WASTE

Key Technologies |

#### **Off-grid Hot Water and Waste**

Engineered for conservation and ease of use
Can be used