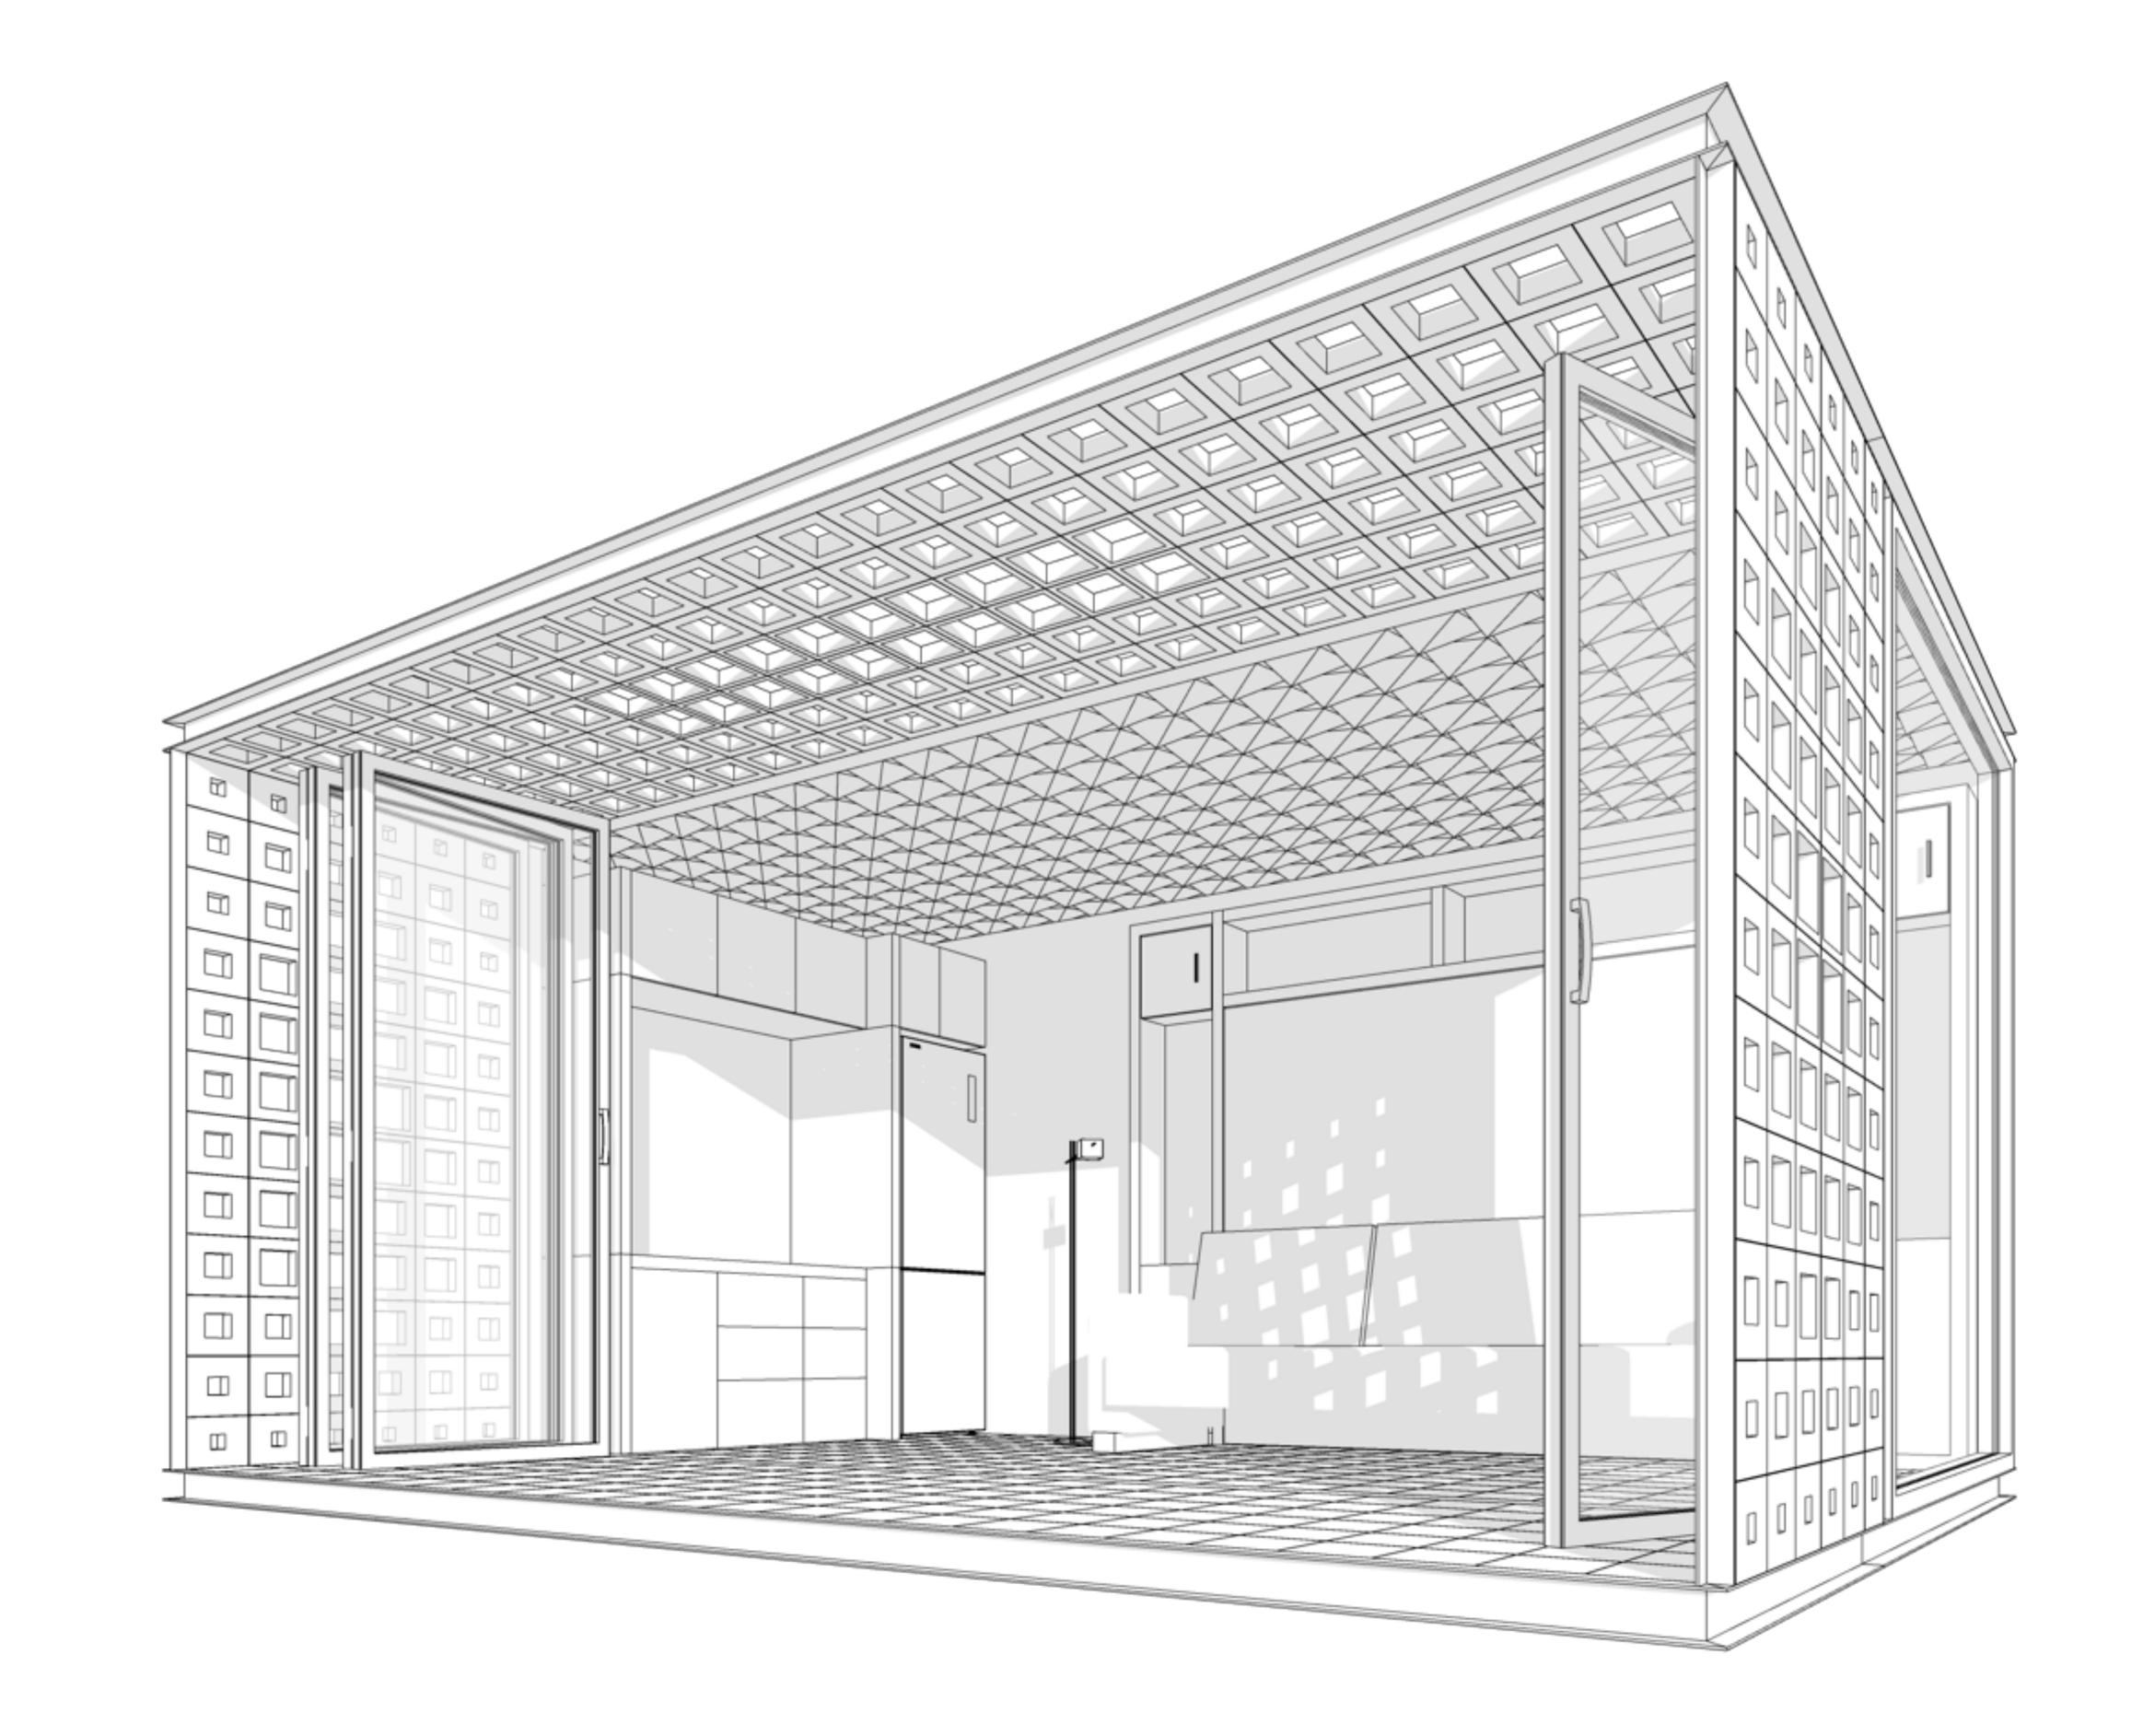

715



























Kitchen















Bathroom in glasHOUS





**ABŌD 36** © 2024 240715







#### Deep cabinet Narrow Cabinet

#### Wide cabinet

#### Desk stored

#### Desk working position





#### Fitout Options



14







Murphy bed - sofa position

Murphy bed - bed position





#### Fitout Options



15









#### Glasswall closed



#### Glasswall open





16





#### glas**HOUS** x2

Ground Floor Area239.8 sq. ft.22.2 m2Deck Area:122 sq. ft.11.4 m2

**Total** Floor Area: **361.8 sq. Ft.** 33.6 m2

**ABŌD 36** © 2024 240715













Simple wall with trellis

Simple wall



Texture 5

Texture 6





18

**ABŌD 36** © 2024 240715





Simple wall





19





Simple wall with trellis





20









**ABŌD 36** © 2024 240715









22









23









24









25









26







B 3mm thick aluminum exterior wall finish





#### Key products and materials | glasHOUS

27

**ABŌD 36** © 2024 240715









28

Key Technologies | Foundation Screws glasHOUS

**ABŌD 36** © 2024 240715





Key Technologies |

### Off-grid Solar Energy

- Engineered for stability and ease of use
- Can be used with or without attachment to
- your house's electrical system [off-grid or on-grid]
- Fast, one-day install





#### Key Technologies | Solar Energy glasHOUS

**ABŌD 36** © 2024 240715



WATER and WASTE

Key Technologies |

#### **Off-grid Hot Water and Waste**

Engineered for conservation and ease of use
Can be used with or without attachment to your house's water and waste systems [off-grid or on-grid]
Hot water generated from solar el