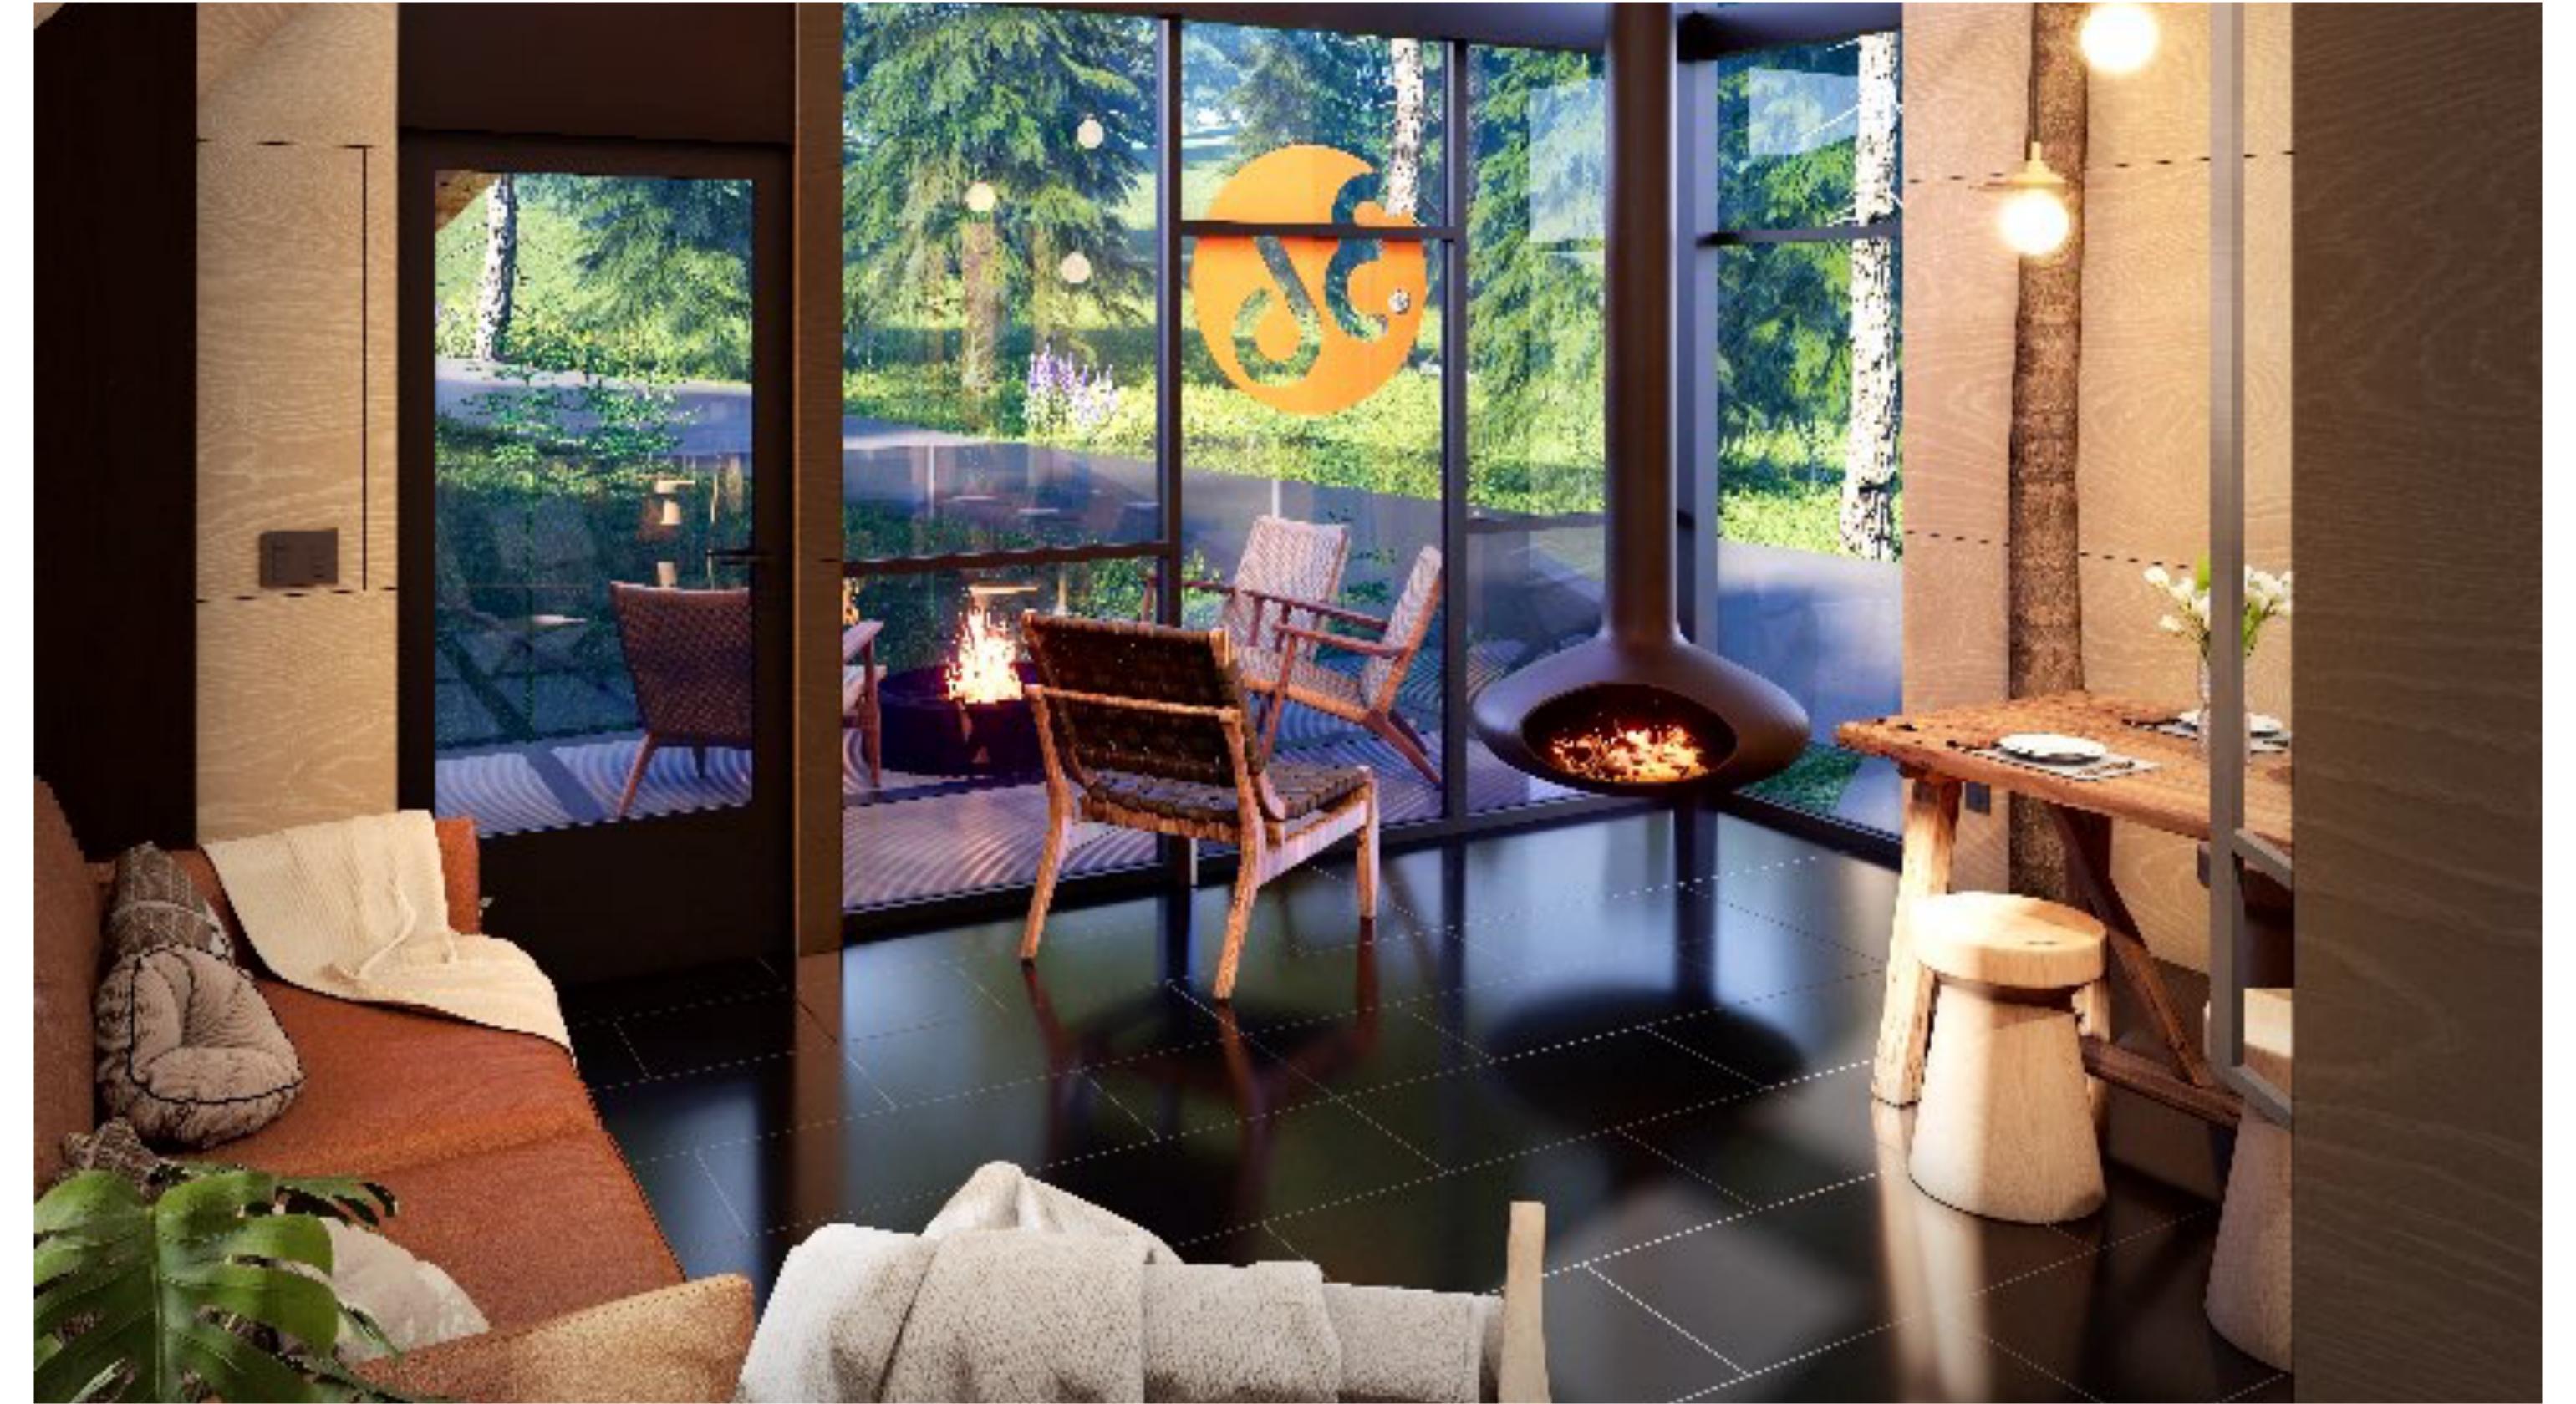

#### Envy-inducing coolness everywhere

[Social media friendly]

- Your own 5-star hotel suite
- A perfect escape where **nothing** is like home
- Friend and family-friendly [they will be jealous]
- Focus on the view, the mountain experience

#### We want to be hot on the net, not literally hot

- Steel framing
- Fire-resistant exterior wall finish
- Fire-resistant roof finish
- Triple glazed windows 1 pane tempered
- Steel balcony
- Steel/ concrete stairs
- Glass railings

- Wood-burning fireplace and fire pit
- Warm wood finishes
- Cool stone finishes
- Amazing balconies with glass rails
- Premium premanufactured bathroom [available option]
- Premium premanufactured kitchen [available] option]
- Custom built-in bedroom built-in furniture [available option]
- Custom built-in loft built-in furniture [available] option]