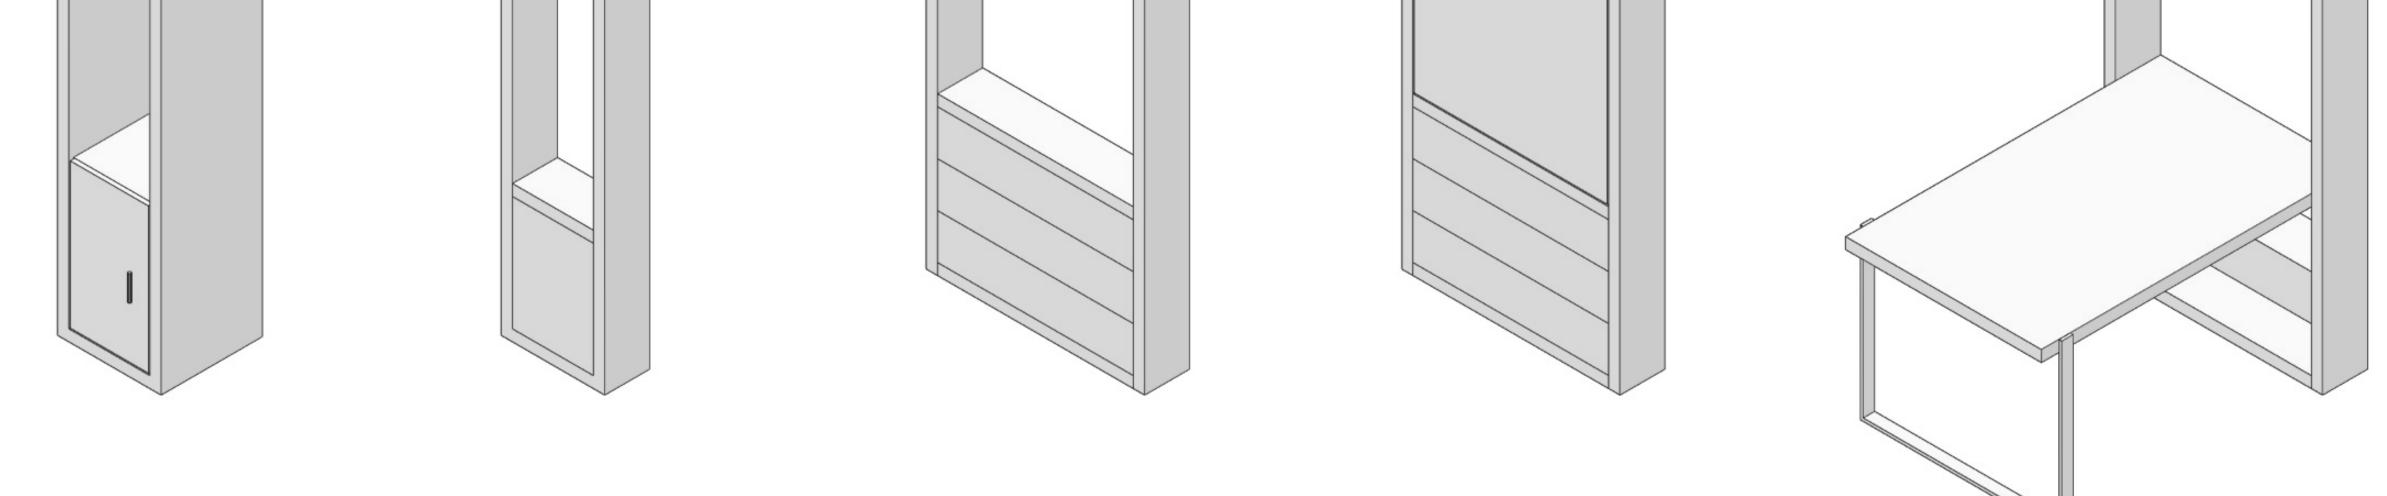

#### Deep cabinet Narrow Cabinet

#### Wide cabinet

#### Desk stored

#### Desk working position