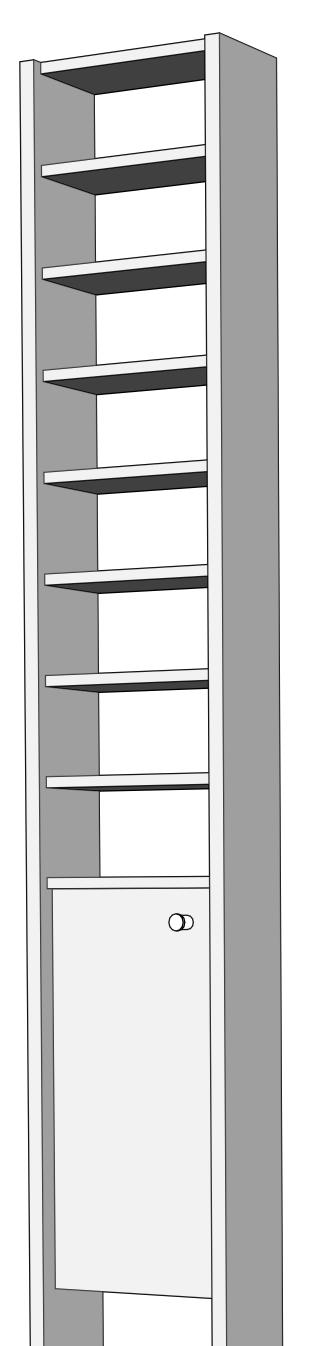

#### Deep cabinet Narrow Cabinet

#### Wide cabinet

#### Desk stored

#### Desk working position

#### Fitout Options

14

Murphy bed - sofa position

Murphy bed - bed position

#### Fitout Options

15