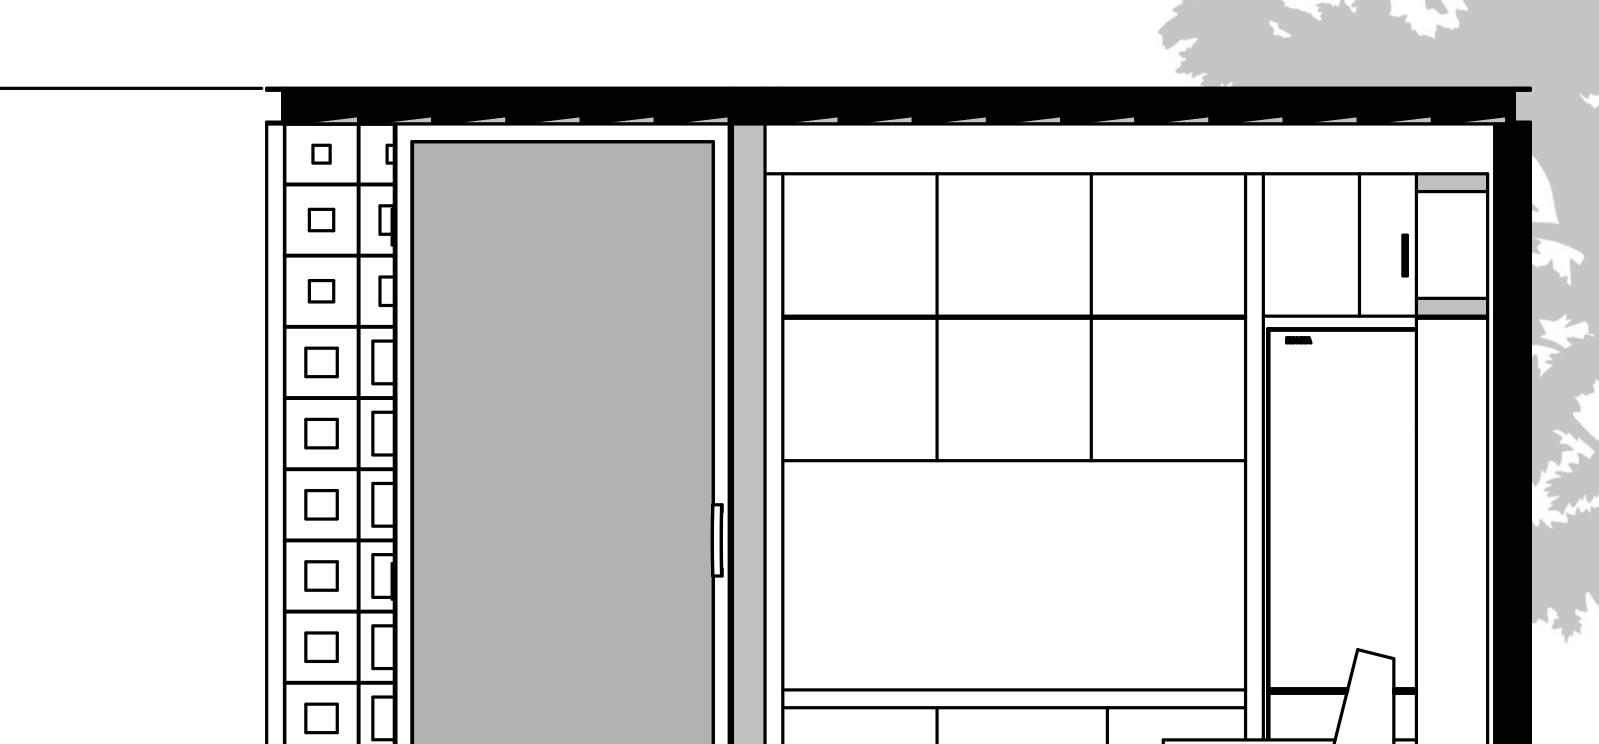

Floor Plan | Basic Unit

Ground Floor Area119.9 sq. ft.11.1 m2Deck Area:61 sq. ft.5.7 m2

**Total** Floor Area: **180.9 sq. Ft.** 16.8 m2

Home Office

#### glas**HOUS**

Ground Floor Area119.9 sq. ft.11.1 m2Deckr Area:61 sq. ft.5.7 m2

**Total** Floor Area: **180.9 sq. Ft.** 16.8 m2

Floor Plan Configurations with available options | glasHOUS

**ABŌD 36** © 2024 240715

Kitchen

Bathroom in glasHOUS

**ABŌD 36** © 2024 240715

#### Deep cabinet Narrow Cabinet

#### Wide cabinet

#### Desk stored

#### Desk working position

#### Fitout Options

14

Murphy bed - sofa position

Murphy bed - bed position

#### Fitout Options

15