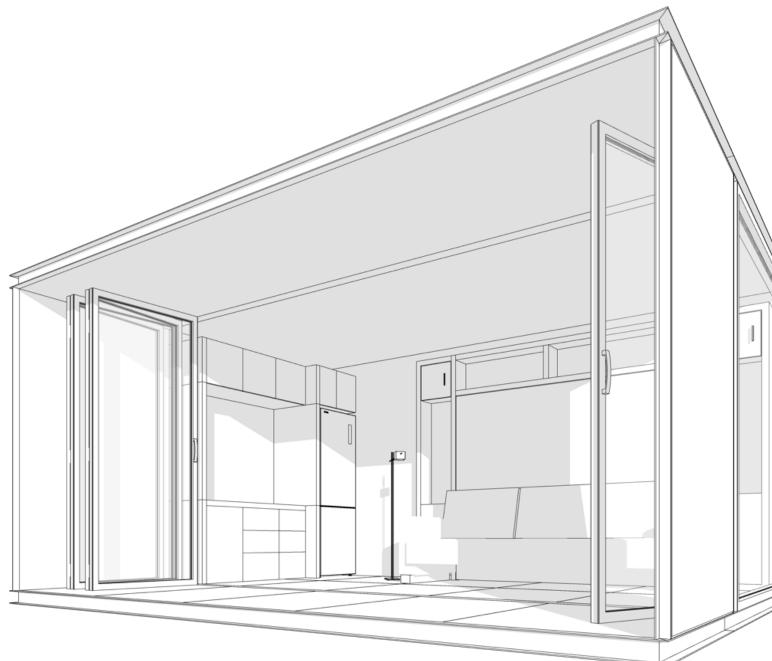

Room

#### glas**HOUS**

Ground Floor Area119.9 sq. ft.11.1 m2Deckr Area:61 sq. ft.5.7 m2

**Total** Floor Area: **180.9 sq. Ft.** 16.8 m2

Floor Plan Configurations with available options | glasHOUS

**ABŌD 36** © 2024 240715



























Kitchen















Bathroom in glasHOUS





**ABŌD 36** © 2024 240715







#### Deep cabinet Narrow Cabinet

#### Wide cabinet

#### Desk stored

#### Desk working position





#### Fitout Options



14







Murphy bed - sofa position

Murphy bed - bed position





#### Fitout Options



15









#### Glasswall closed



#### Glasswall open





16





#### glas**HOUS** x2

Ground Floor Area239.8 sq. ft.22.2 m2Deck Area:122 sq. ft.11.4 m2

**Total** Floor Area: **361.8 sq. Ft.** 33.6 m2

**ABŌD 36** © 2024 240715













Simple wall with trellis

Simple wall



Texture 5

Texture 6





18

**ABŌD 36** © 2024 240715





Simple wall





19





Simple wall with trellis





20









**ABŌD 36** © 2024 240715









22









23









24









25









26







B 3mm thick aluminum exterior wall finish





#### Key products and materials | glasHOUS

27

**ABŌD 36** © 2024 240715









28

Key Technologies | Foundation Screws glasHOUS

**ABŌD 36** © 2024 240715





Key Technologies |

### Off-grid Solar Energy

- Engineered for stability and ease of use
- Can be used with or without attachment to
- your house's electrical system [off-grid or on-grid]
- Fast, one-day install





#### Key Technologies | Solar Energy glasHOUS

**ABŌD 36** © 2024 240715



WATER and WASTE

Key Technolog