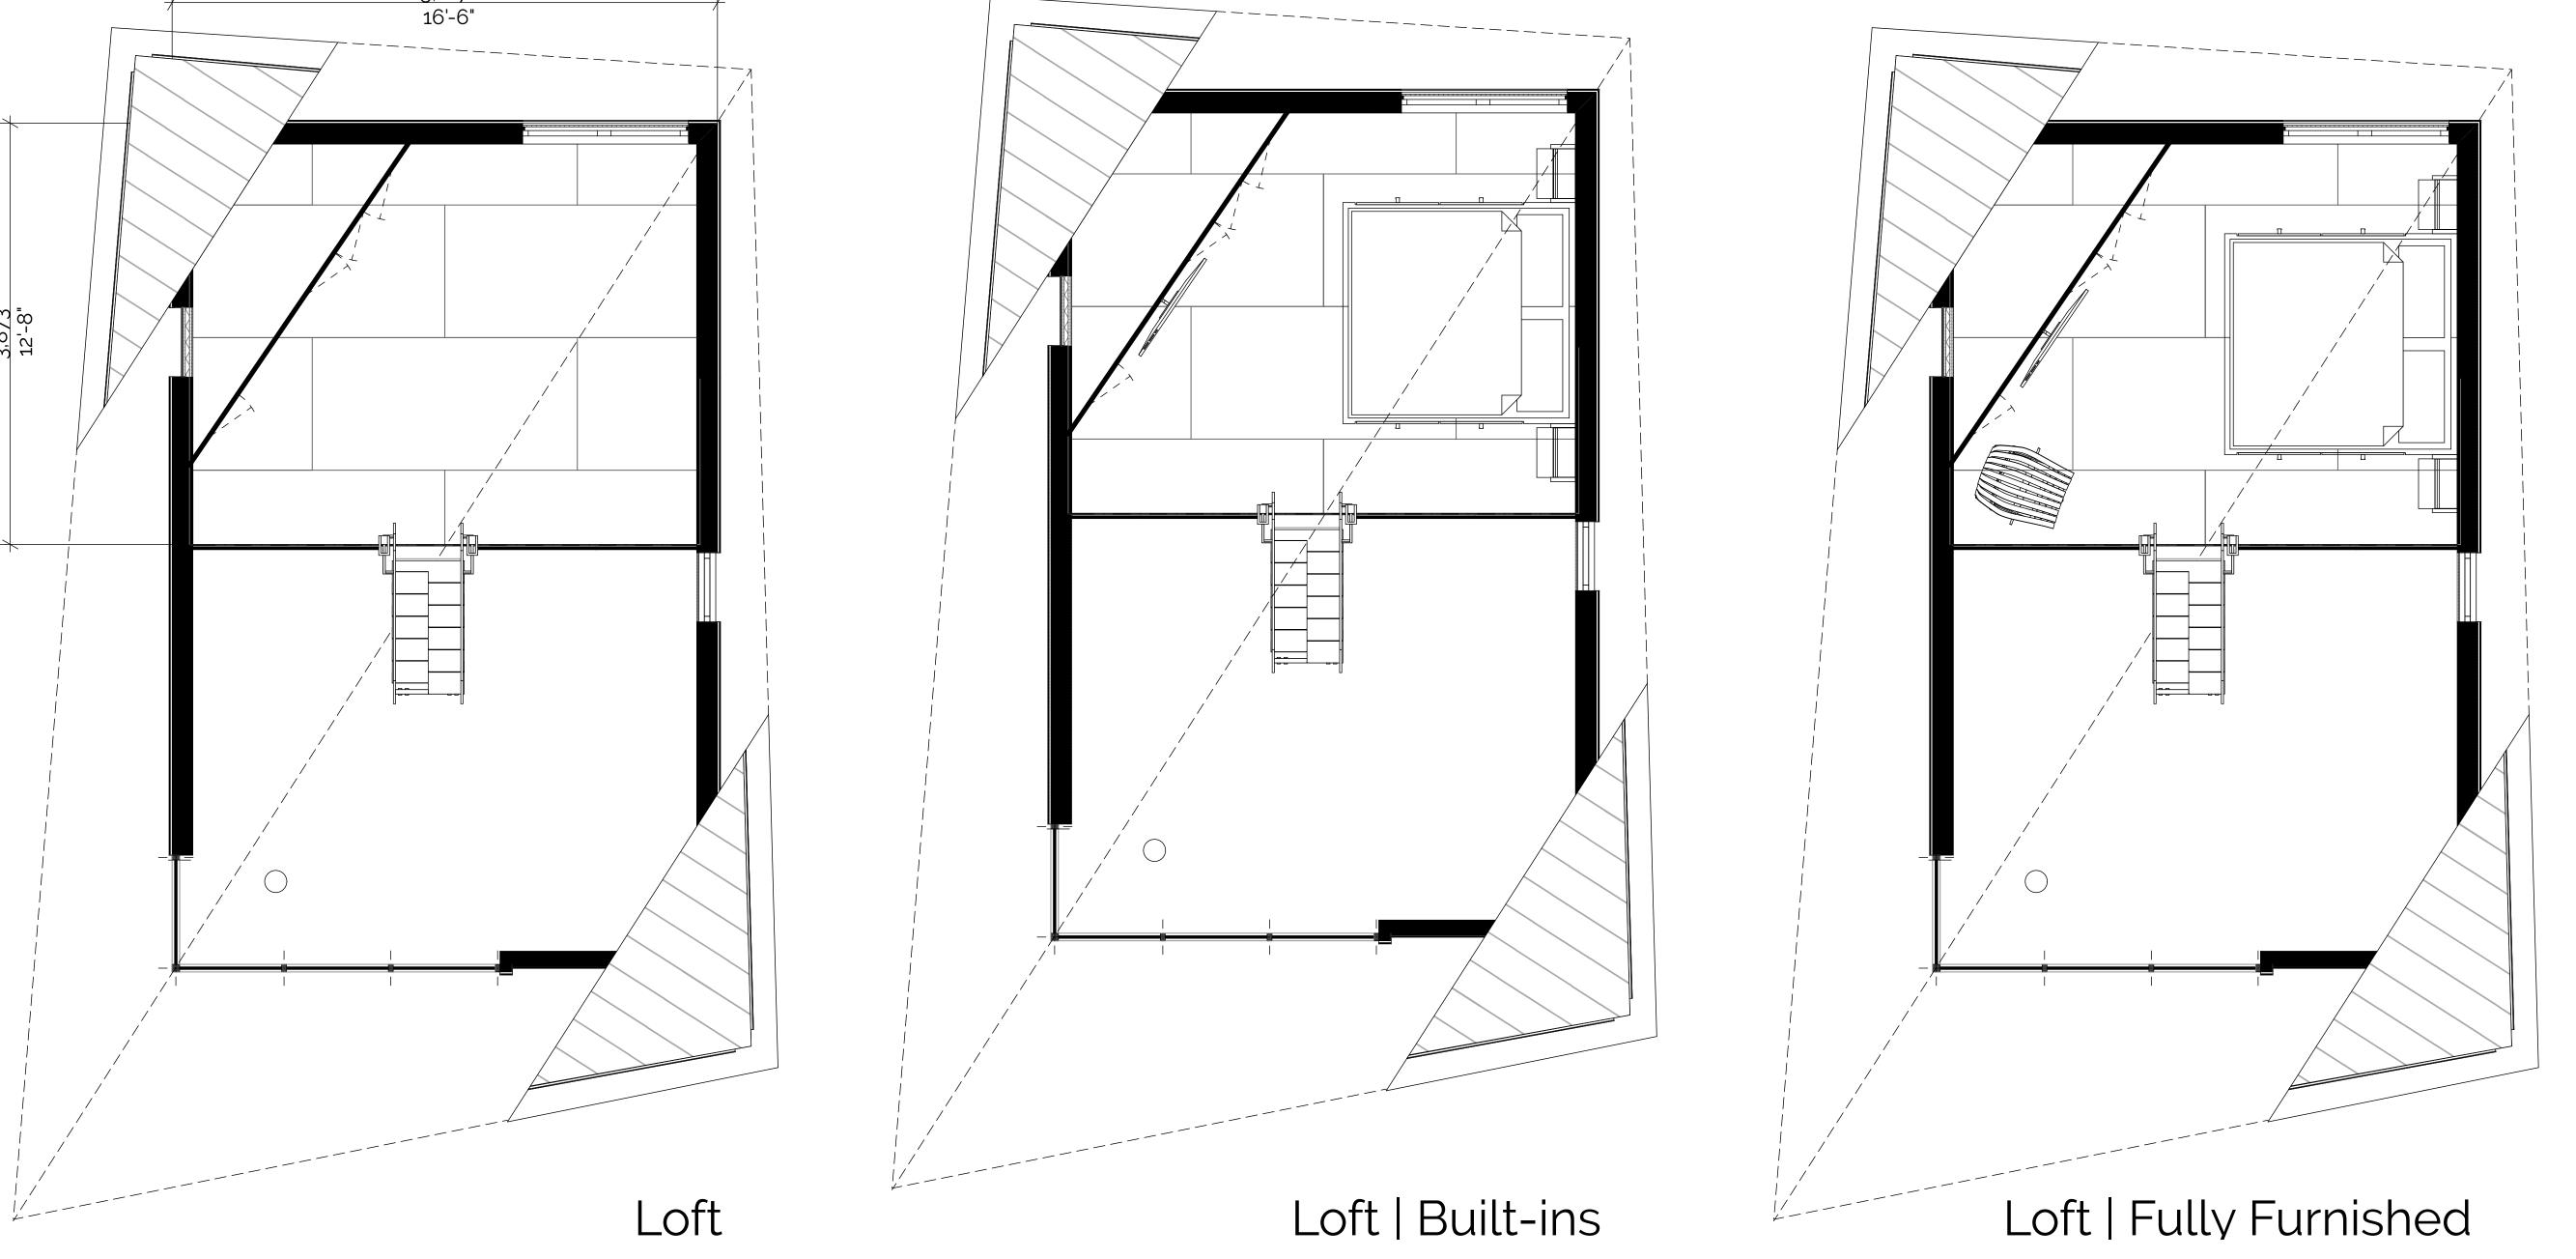

#### Kit | Diamond**CABIN**

40

Ground Floor

Ground Floor | Built-ins

Ground Floor | Fully Furnished

#### Diamond**CABIN**

Ground Floor Area 436 sq. ft. 40.5 m2 Loft Floor Area: 164 sq. ft. 15 m2

**Total** Floor Area: 600 sq. Ft. 55.5 m2

**ABŌD 36** © 2024 240709

41

Floor Plans Diamond**CABIN** 

42

43