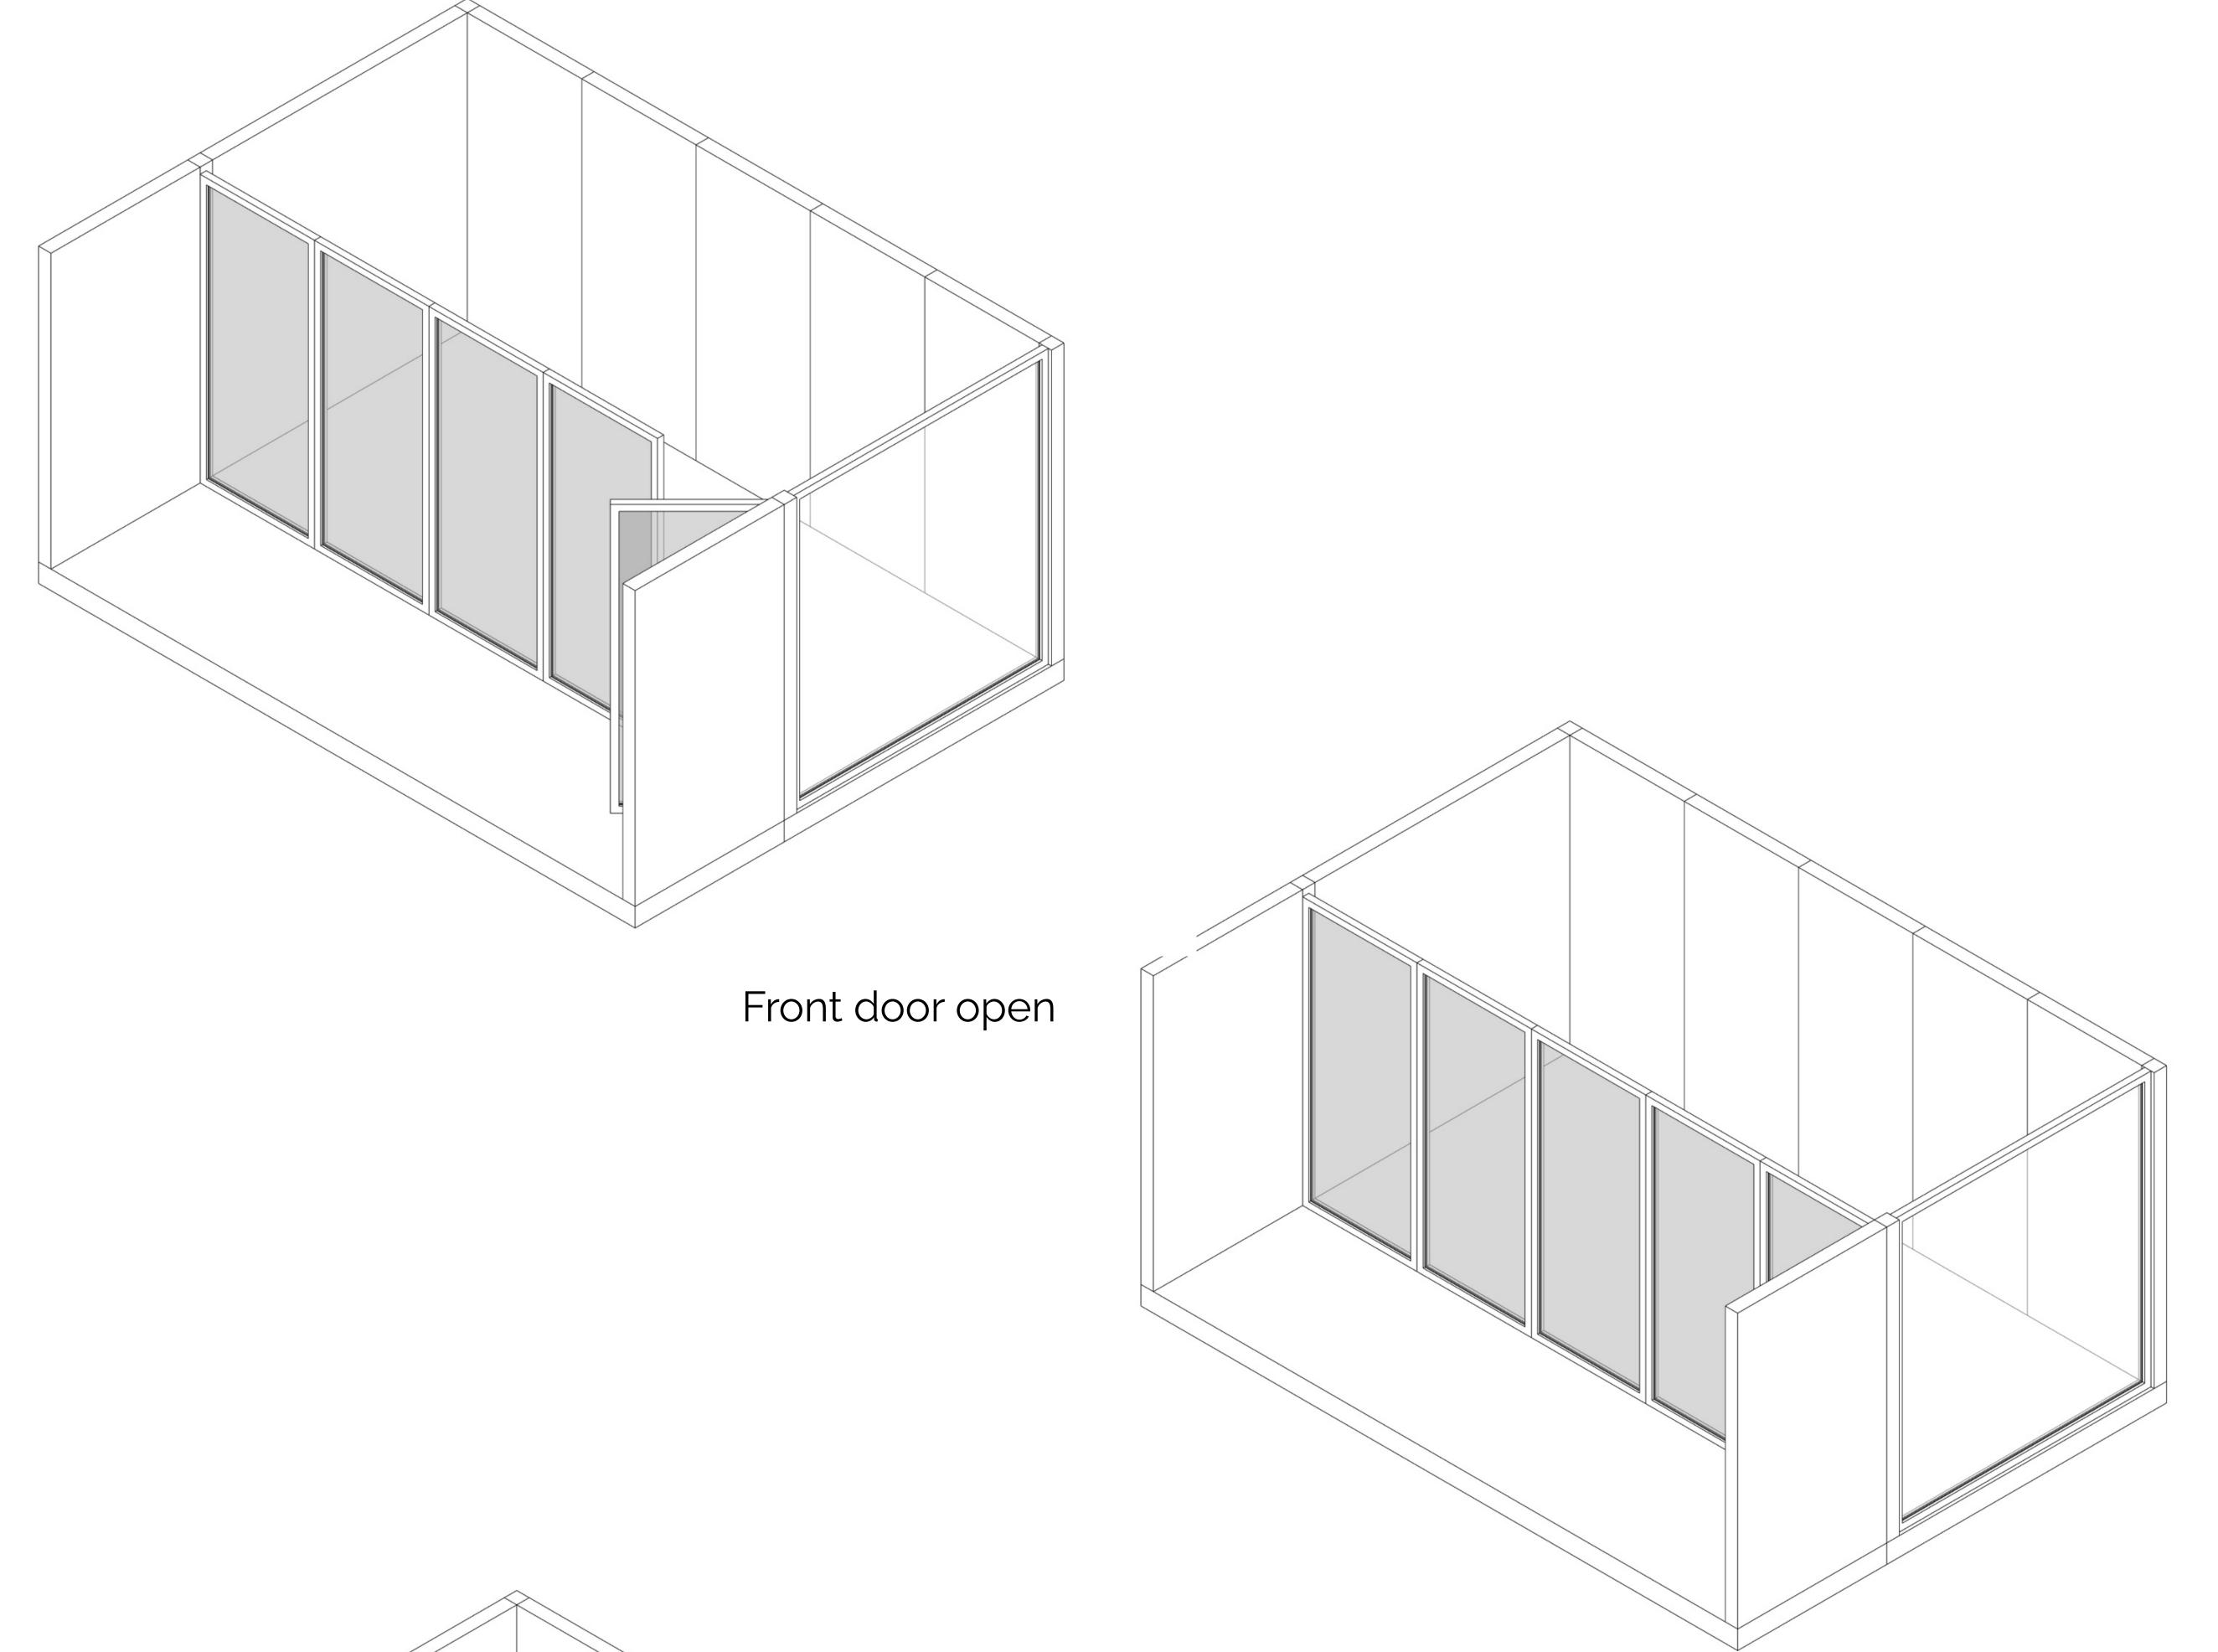

q. ft.11.1 m2Deck Area:61 sq. ft.5.7 m2

**Total** Floor Area: **180.9 sq. Ft.** 16.8 m2













Home Office

#### Home Schoolroom

Home Gym







Man Cave

Pool House | Party Room

Guest Room | Spare Bedroom





Art Studio

Hotel Room

#### glas**HOUS**

Ground Floor Area119.9 sq. ft.11.1 m2Deckr Area:61 sq. ft.5.7 m2

**Total** Floor Area: **180.9 sq. Ft.** 16.8 m2

Floor Plan Configurations with available options | glasHOUS

**ABŌD 36** © 2024 240715



























Kitchen















Bathroom in glasHOUS





**ABŌD 36** © 2024 240715







#### Deep cabinet Narrow Cabinet

#### Wide cabinet

#### Desk stored

#### Desk working position





#### Fitout Options



14







Murphy bed - sofa position

Murphy bed - bed position





#### Fitout Options



15









#### Glasswall closed



#### Glasswall open





16





#### glas**HOUS** x2

Ground Floor Area239.8 sq. ft.22.2 m2Deck Area:122 sq. ft.11.4 m2

**Total** Floor Area: **361.8 sq. Ft.** 33.6 m2

**ABŌD 36** © 2024 240715













Simple wall with trellis

Simple wall



Texture 5

Texture 6





18

**ABŌD 36** © 2024 240715





Simple wall





19





Simple wall with trellis





20









**ABŌD 36** © 2024 240715









22









23









24









25









26







B 3mm thick aluminum exterior wall finish





#### Key products and materials | glasHOUS

27

**ABŌD 36** © 2024 240715









28

Key Technologies | Foundation Screws glasHOUS

**ABŌD 36** © 2024 240715





Key Technologies |

### Off-grid Solar Energy

- Engineered for stability and ease of u