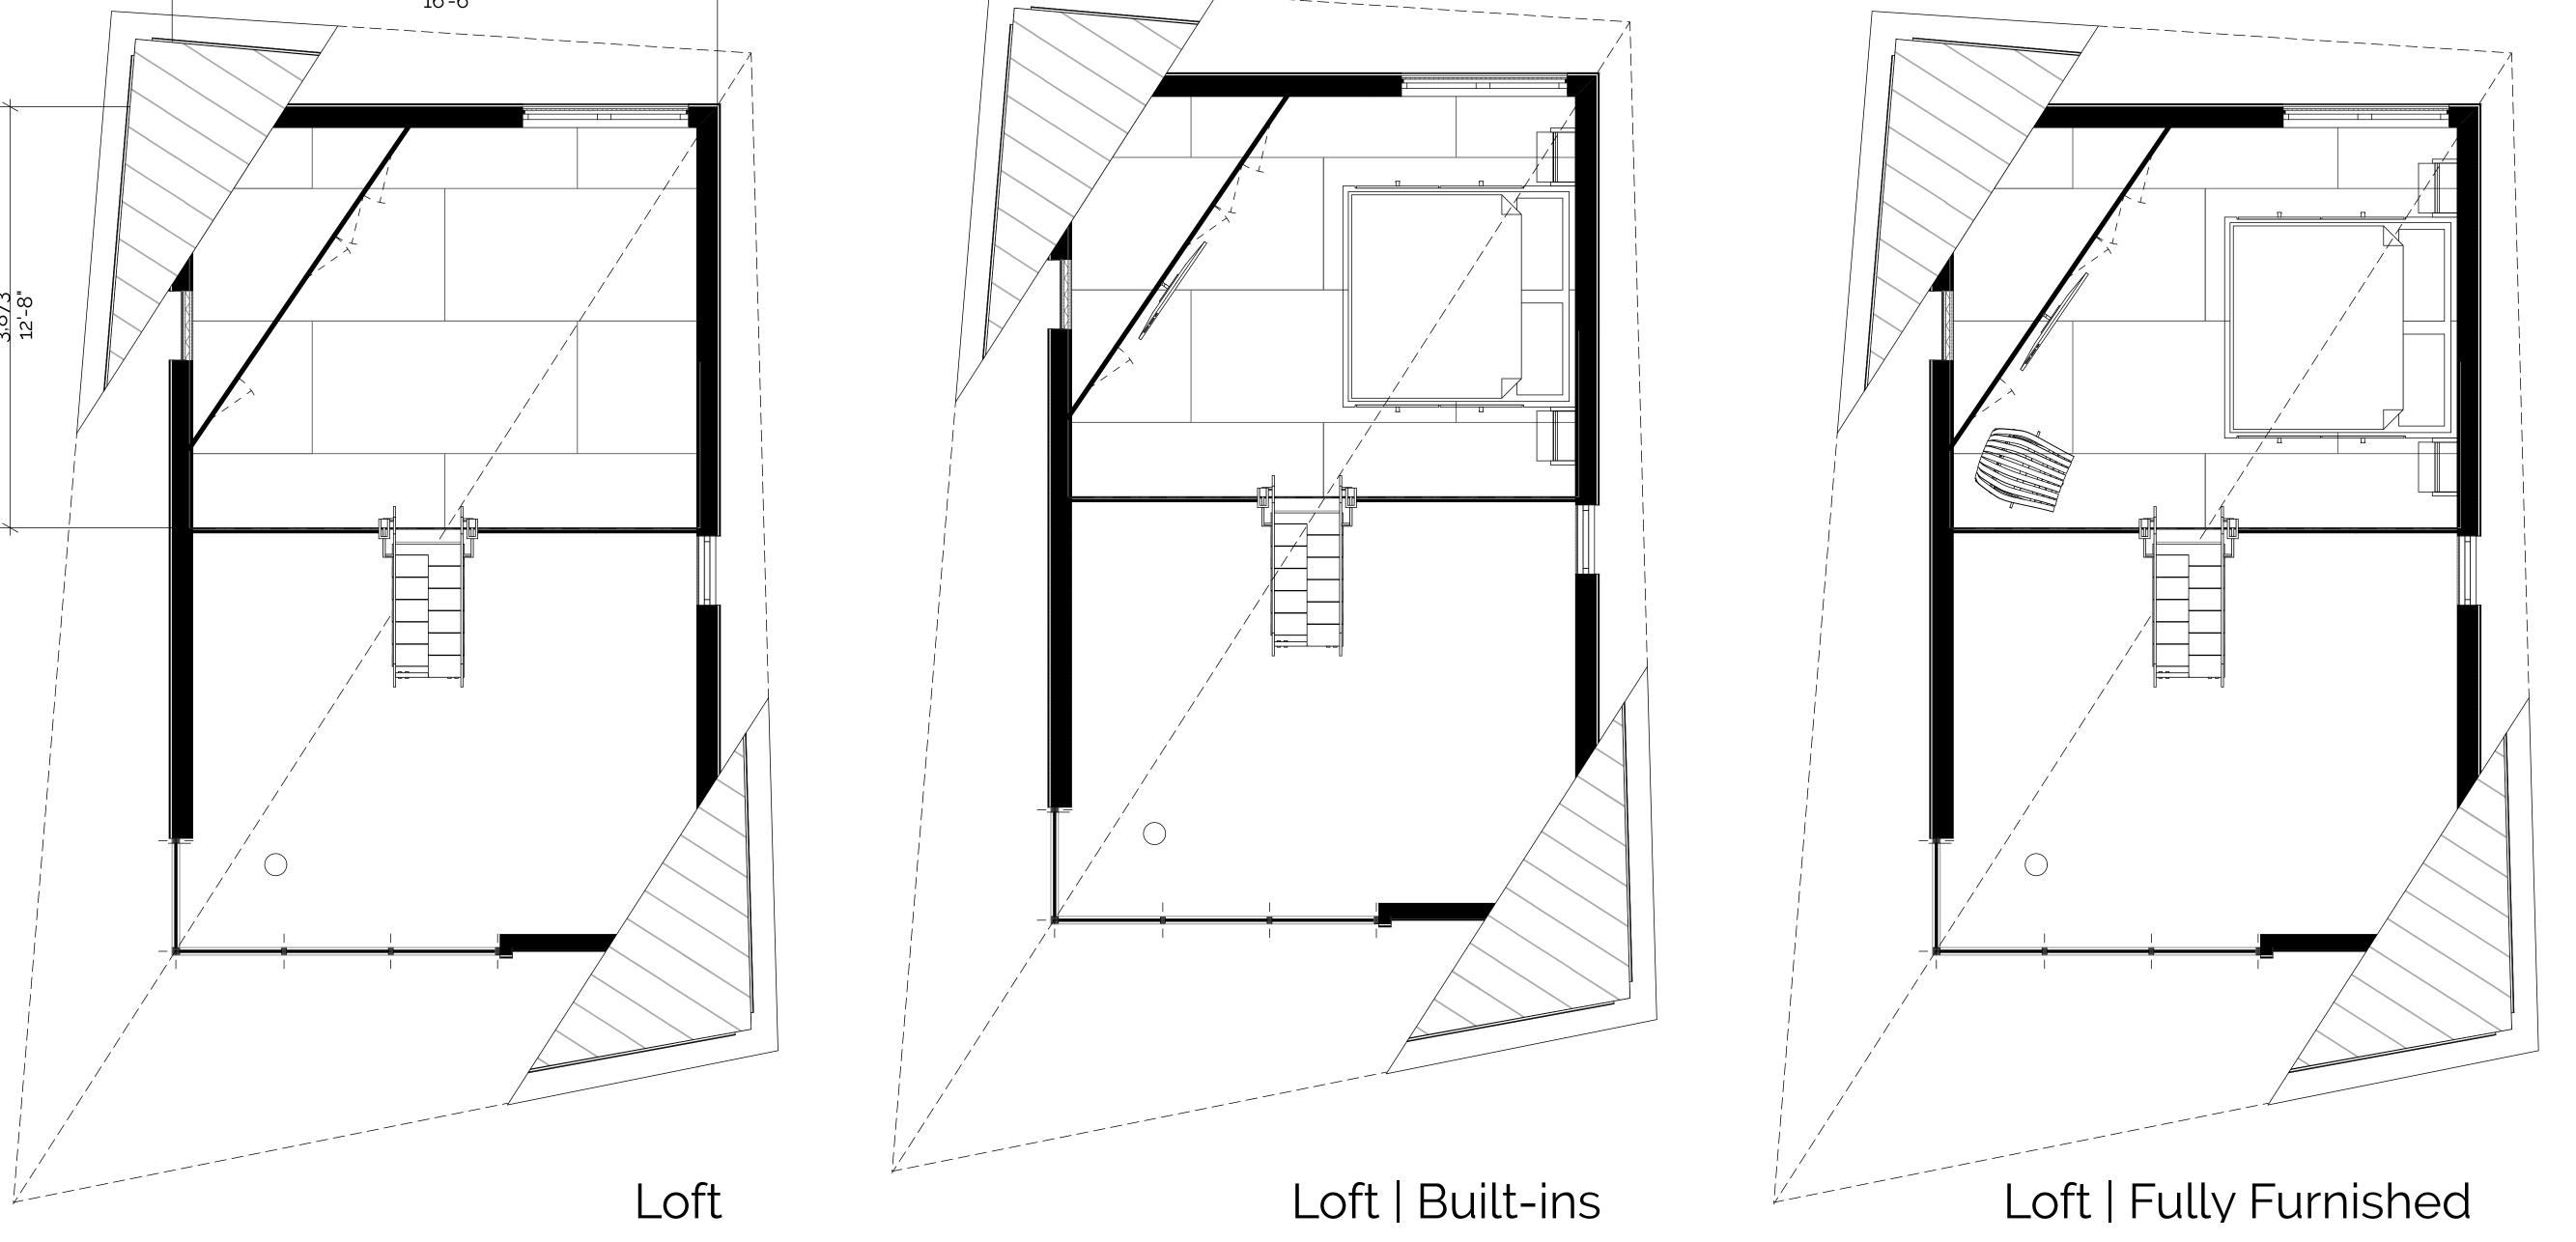

#### Diamond**CABIN**

Ground Floor Area 436 sq. ft. 40.5 m2 Loft Floor Area: 164 sq. ft. 15 m2

**Total** Floor Area: 600 sq. Ft. 55.5 m2

**ABŌD 36** © 2024 240709

41

Floor Plans Diamond**CABIN** 

42

43

#### Loft Buil-in Furniture [optionlait | DiamondCABIN

48