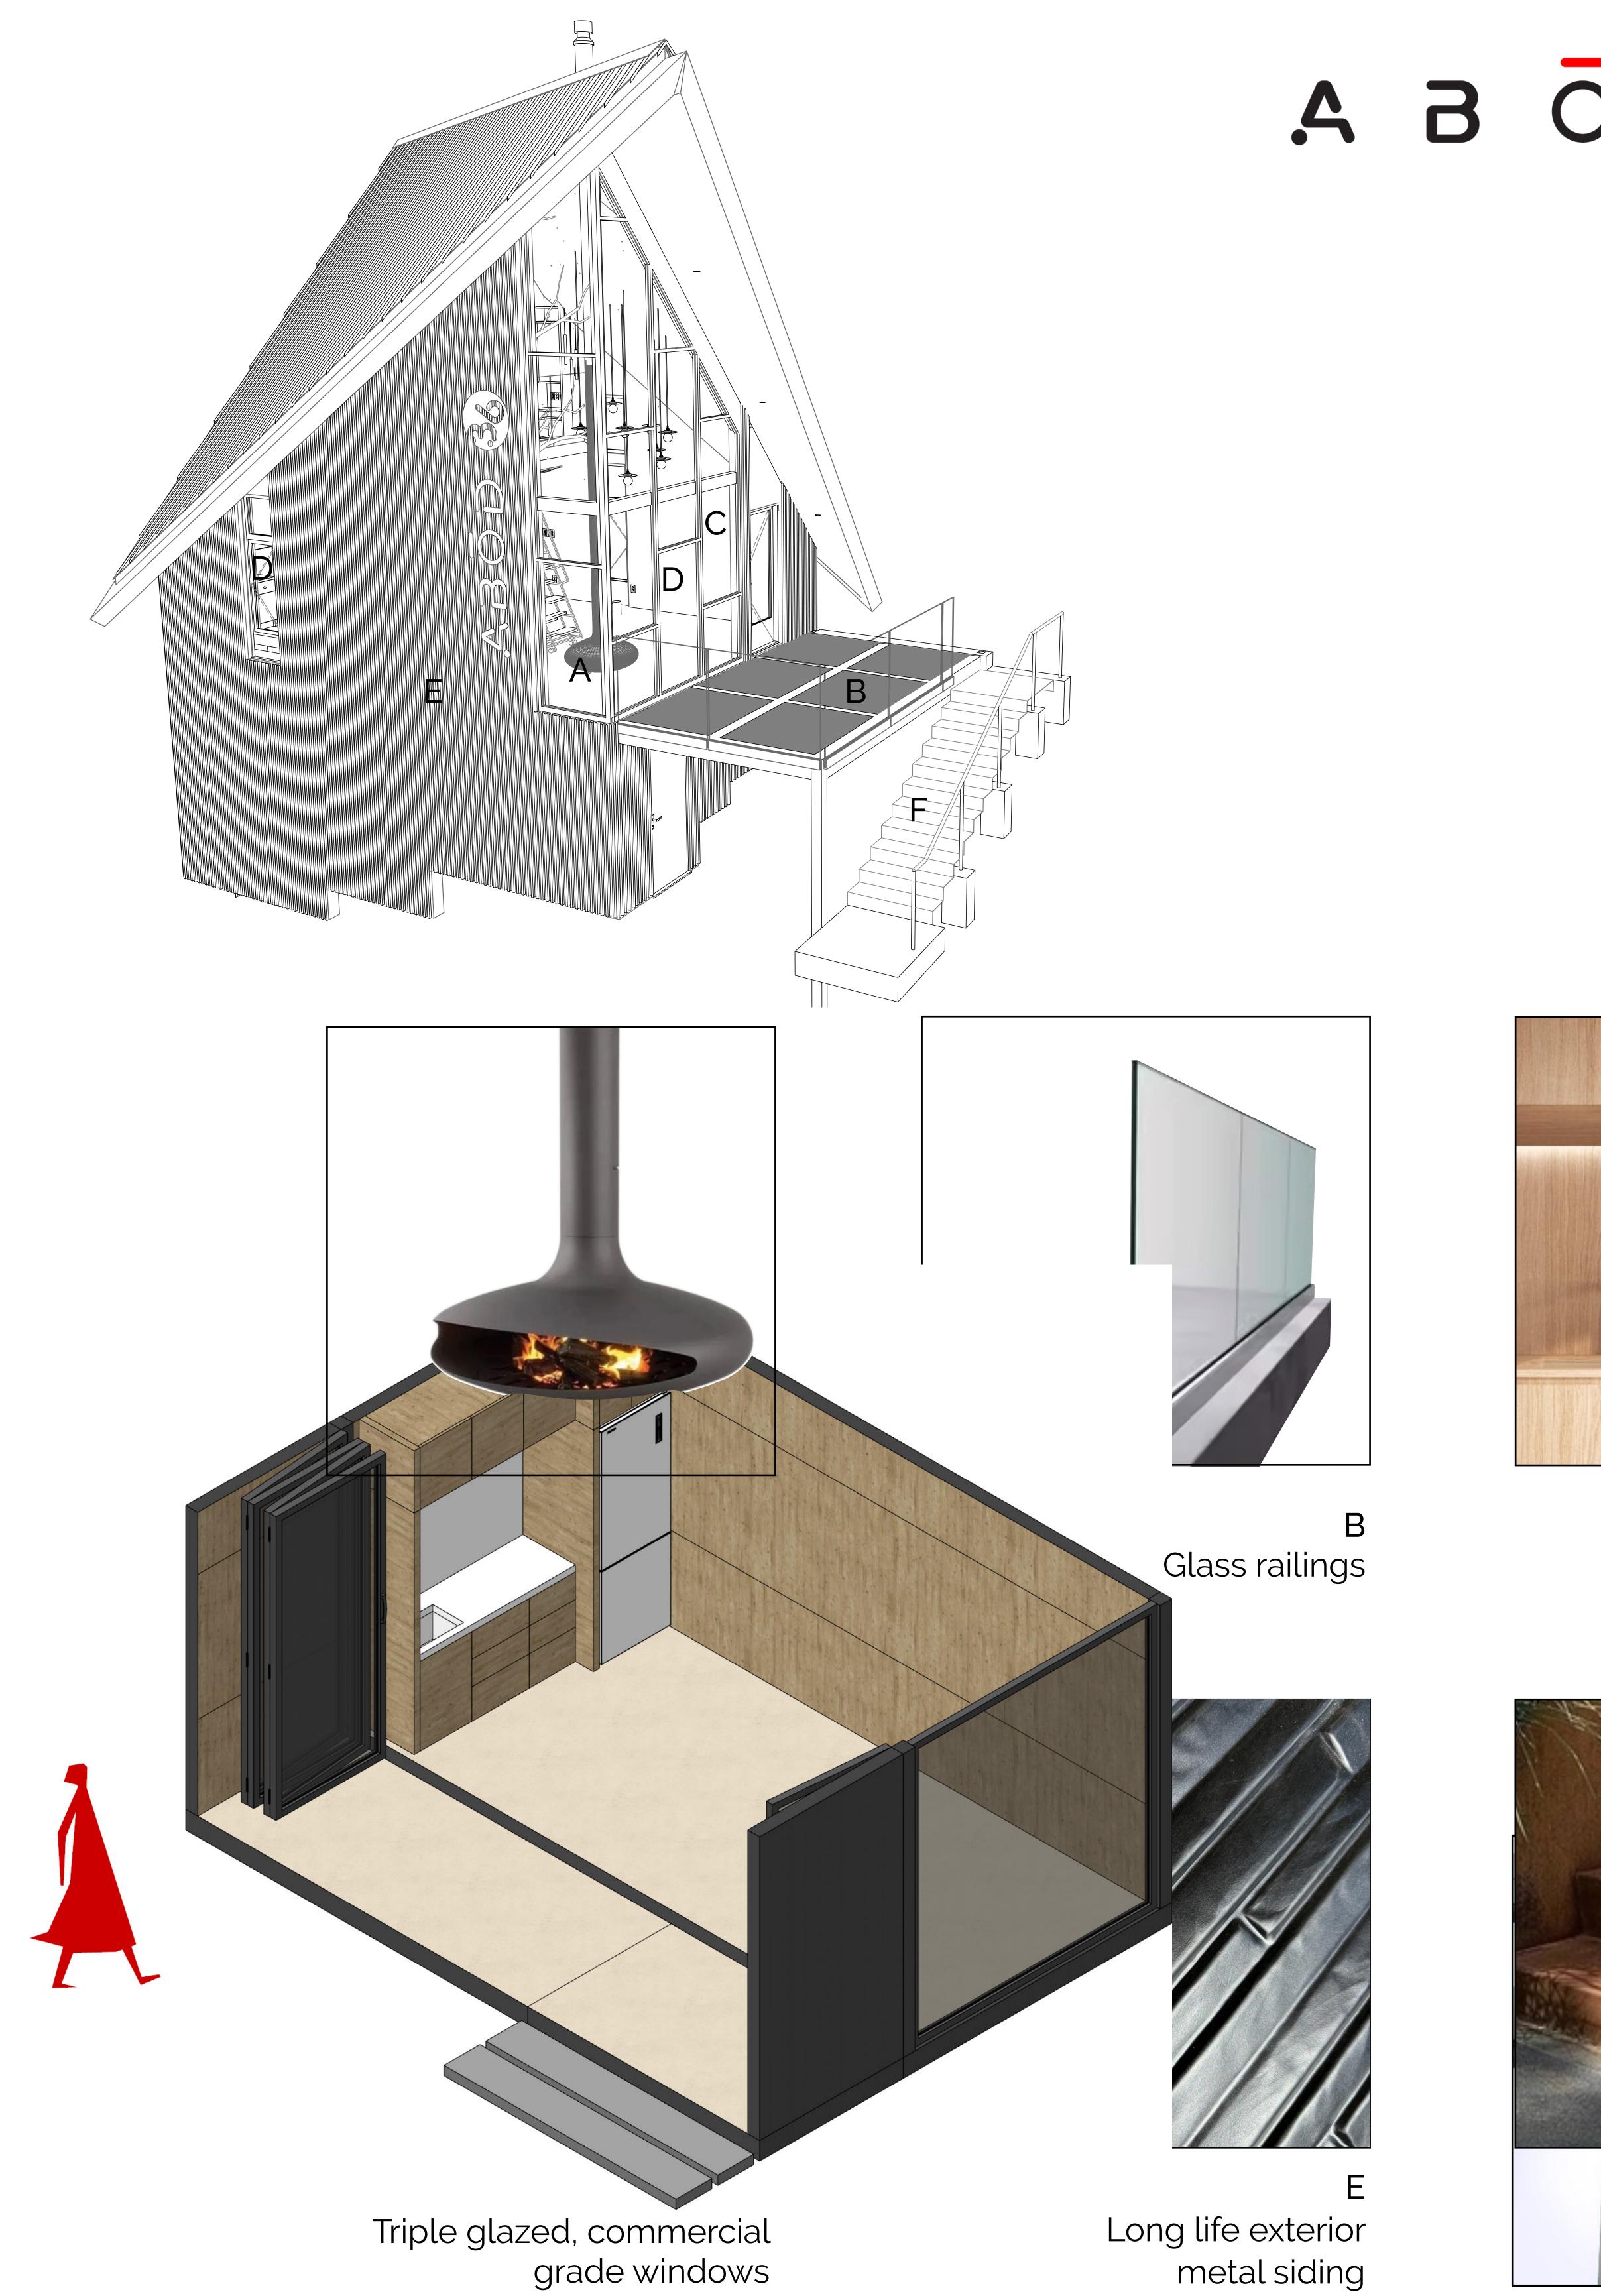

22

23

24

25

26

B 3mm thick aluminum exterior wall finish

#### Key products and materials | glasHOUS

27

**ABŌD 36** © 2024 240715

28

Key Technologies | Foundation Screws glasHOUS

**ABŌD 36** © 2024 240715

Key Technologies |

#### We want to be hot on the net, not literally hot

- Steel framing
- Fire-resistant exterior wall finish
- Fire-resistant roof finish
- Triple glazed windows 1 pane tempered
- Steel balcony
- Steel/ concrete stairs
- Glass railings