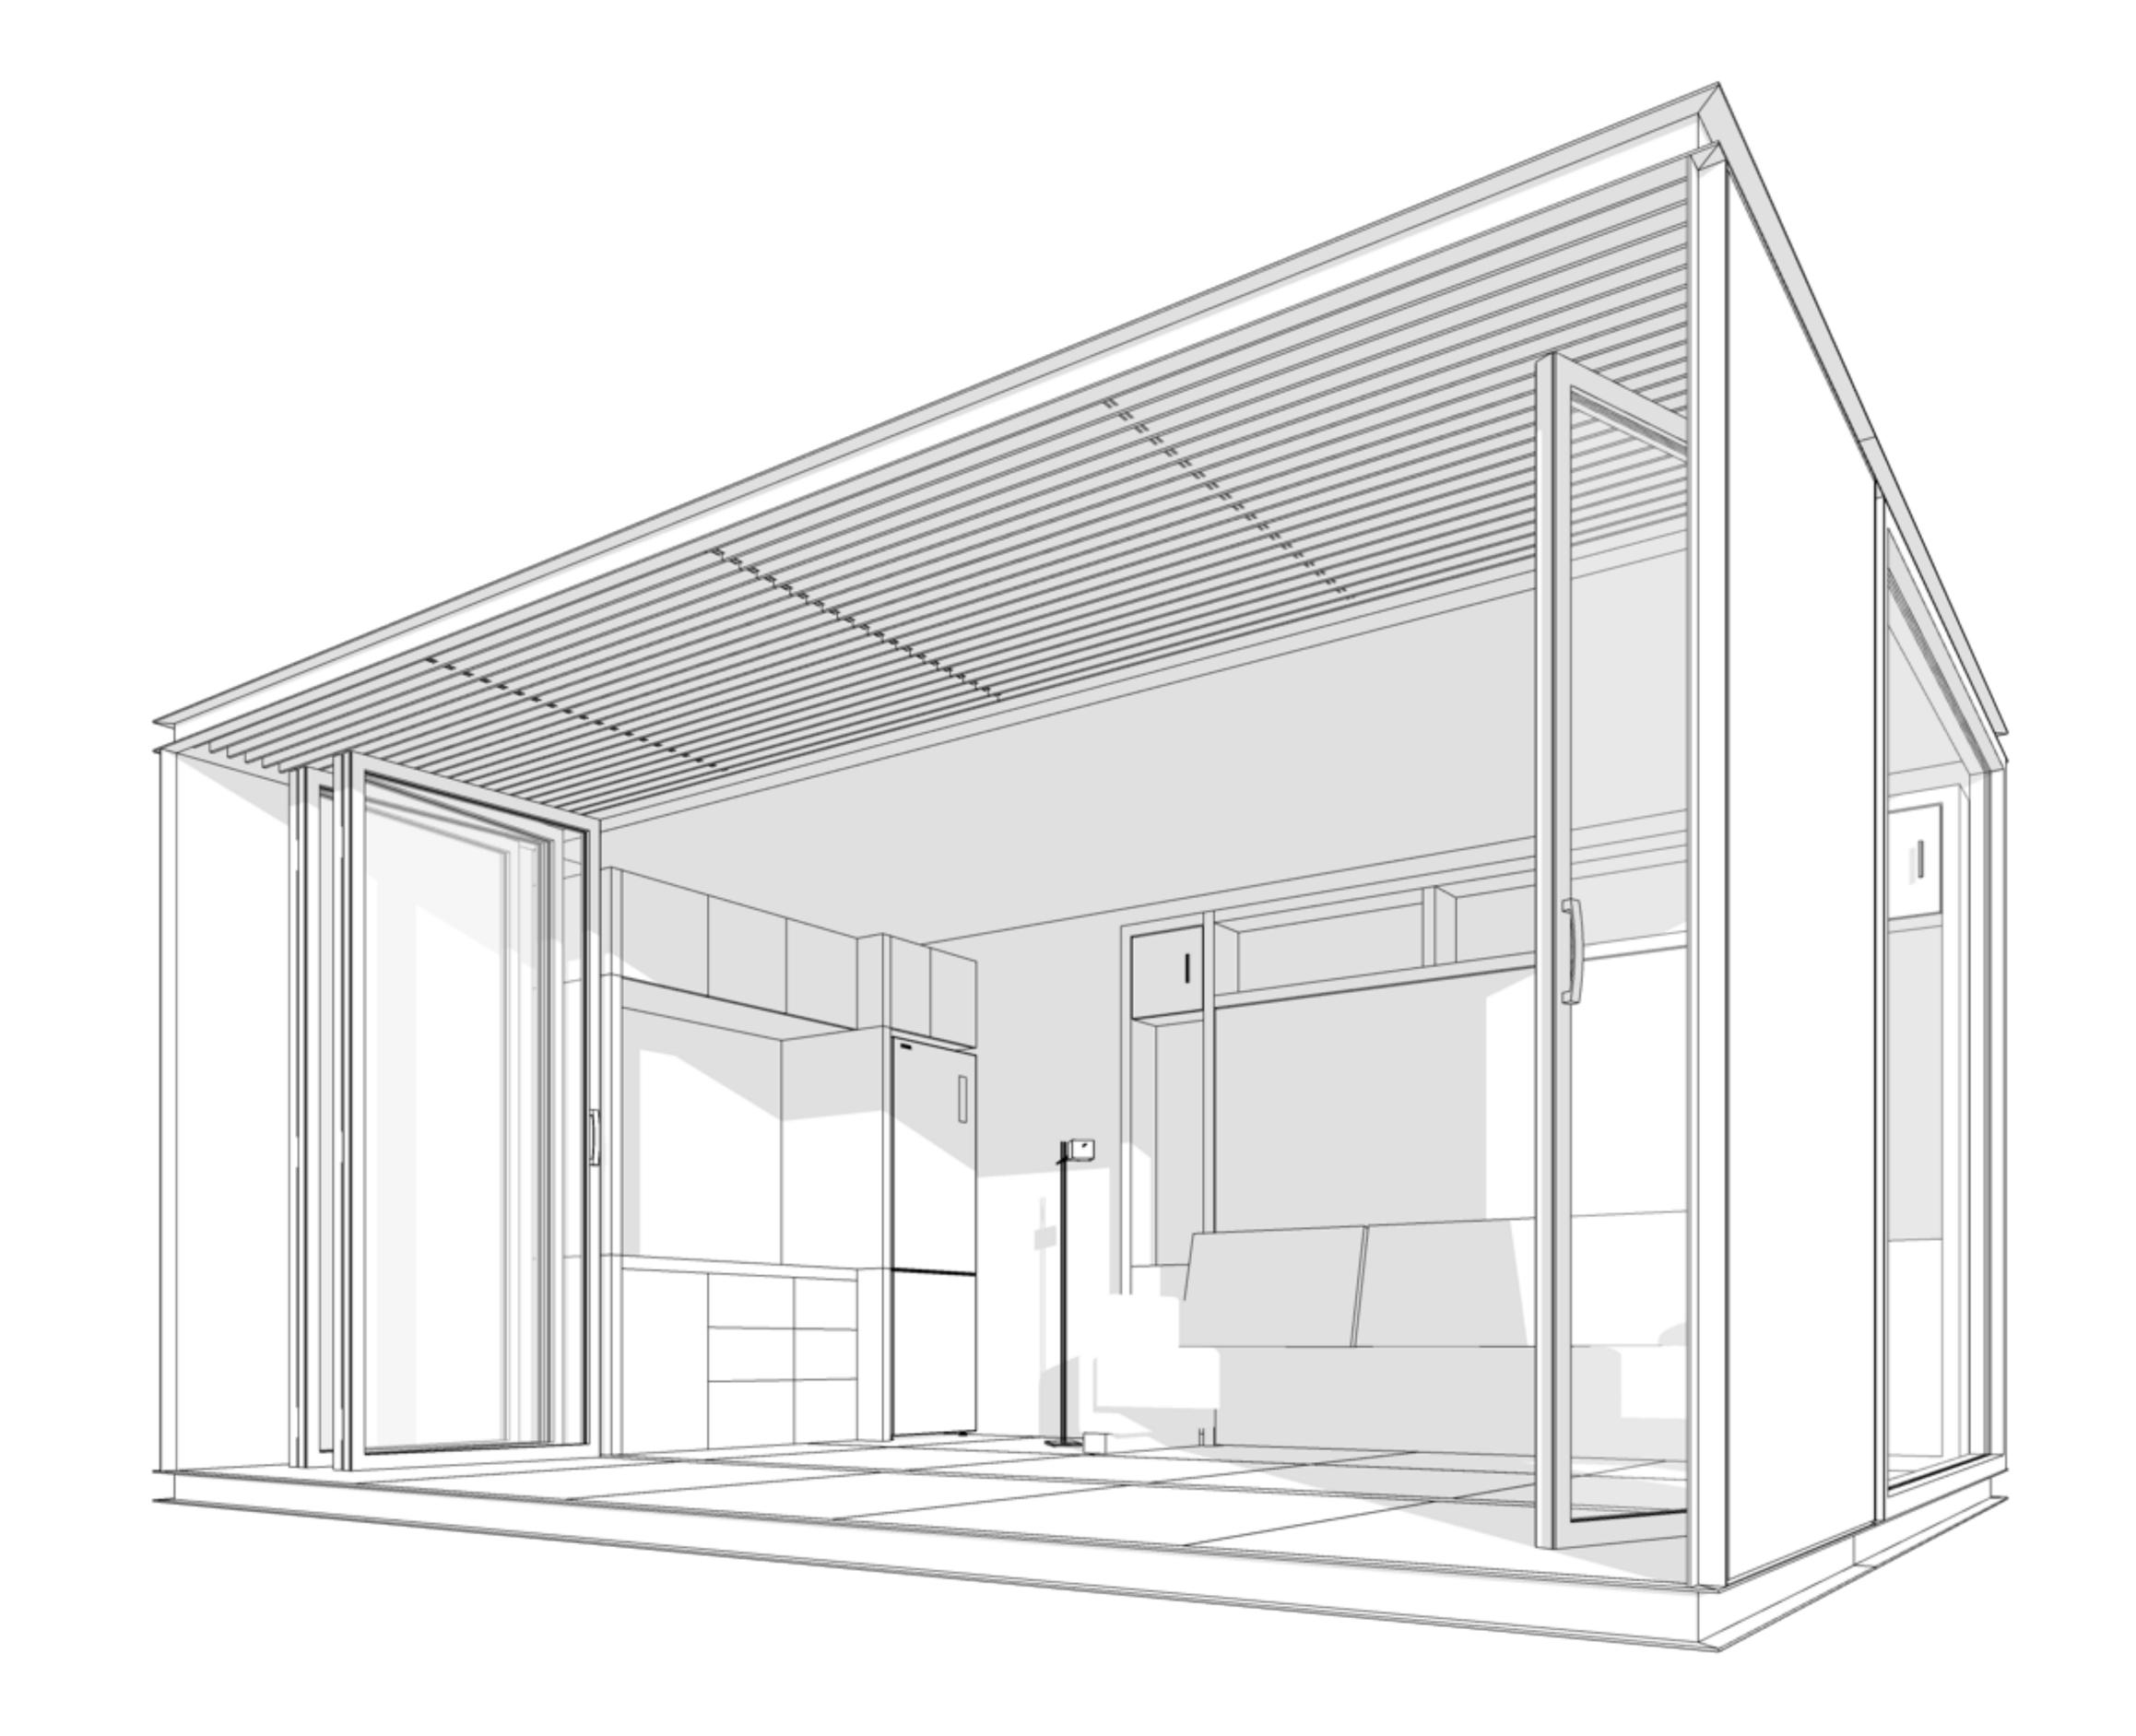

t.** 16.8 m2

Floor Plan Configurations with available options | glasHOUS

**ABŌD 36** © 2024 240715



























Kitchen















Bathroom in glasHOUS





**ABŌD 36** © 2024 240715







#### Deep cabinet Narrow Cabinet

#### Wide cabinet

#### Desk stored

#### Desk working position





#### Fitout Options



14







Murphy bed - sofa position

Murphy bed - bed position





#### Fitout Options



15









#### Glasswall closed



#### Glasswall open





16





#### glas**HOUS** x2

Ground Floor Area239.8 sq. ft.22.2 m2Deck Area:122 sq. ft.11.4 m2

**Total** Floor Area: **361.8 sq. Ft.** 33.6 m2

**ABŌD 36** © 2024 240715













Simple wall with trellis

Simple wall



Texture 5

Texture 6





18

**ABŌD 36** © 2024 240715





Simple wall





19





Simple wall with trellis





20









**ABŌD 36** © 2024 240715









22









23









24









25









26







B 3mm thick aluminum exterior wall finish





#### Key products and materials | glasHOUS

27

**ABŌD 36** © 2024 240715









28

Key Technologies | Foundation Screws glasHOUS

**ABŌD 36** © 2024 240715





Key Technologies |

### Off-grid Solar Energy

- Engineered for stability and ease of use
- Can be used with or without attachment to
- your house's electrical system [off-grid or on-grid]
- Fast, one-day install





#### Key Technologies | Solar Energy glasHOUS

**ABŌD 36** © 2024 240715



WATER and WASTE

Key Technologies |

#### **Off-grid Hot Water and Waste**

Engineered for conservation and ease of use
Can be used with or without attachmen