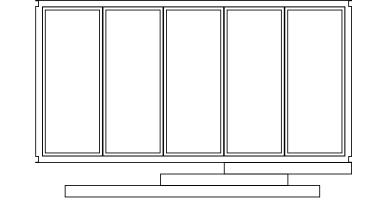

Floor Plan | Basic Unit

Ground Floor Area119.9 sq. ft.11.1 m2Deck Area:61 sq. ft.5.7 m2

**Total** Floor Area: **180.9 sq. Ft.** 16.8 m2

Home Office

#### glas**HOUS**

Ground Floor Area119.9 sq. ft.11.1 m2Deckr Area:61 sq. ft.5.7 m2

**Total** Floor Area: **180.9 sq. Ft.** 16.8 m2

Floor Plan Configurations with available options | glasHOUS

**ABŌD 36** © 2024 240715