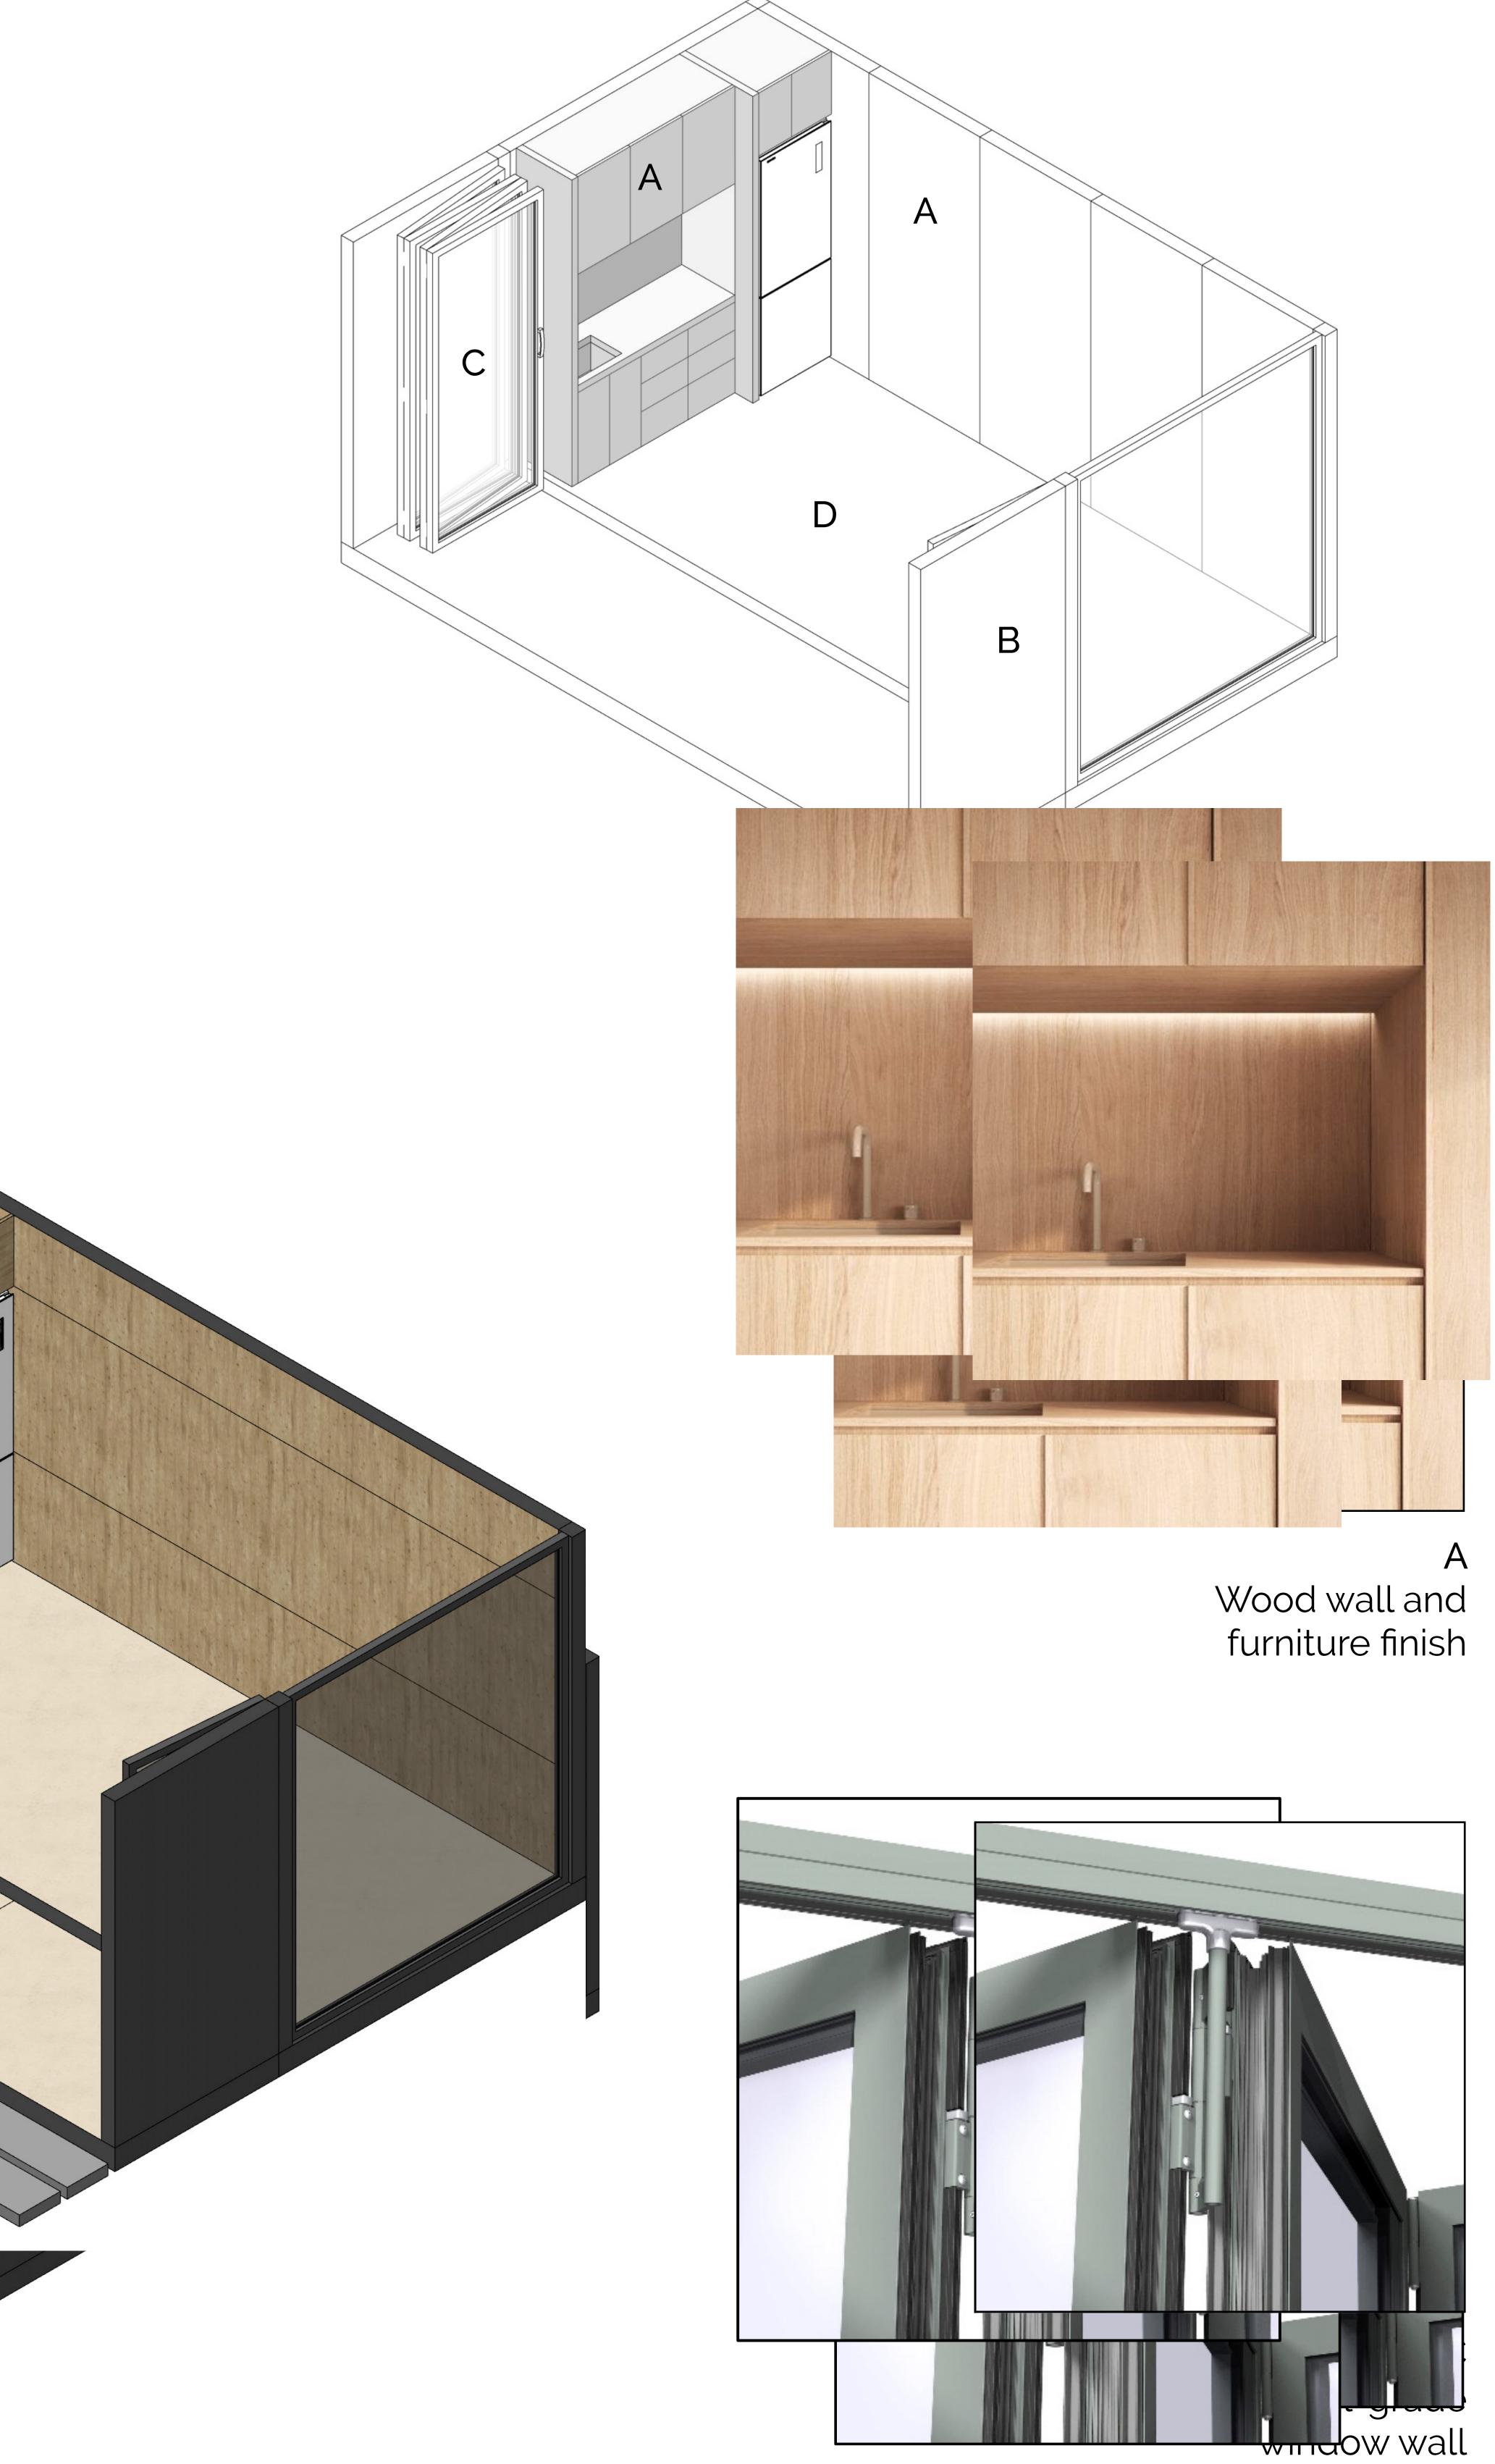

Kitchen

Bathroom in glasHOUS

**ABŌD 36** © 2024 240715

#### Deep cabinet Narrow Cabinet

#### Wide cabinet

#### Desk stored

#### Desk working position

#### Glasswall closed

#### Glasswall open

16

22

23

24

25

26

B 3mm thick aluminum exterior wall finish