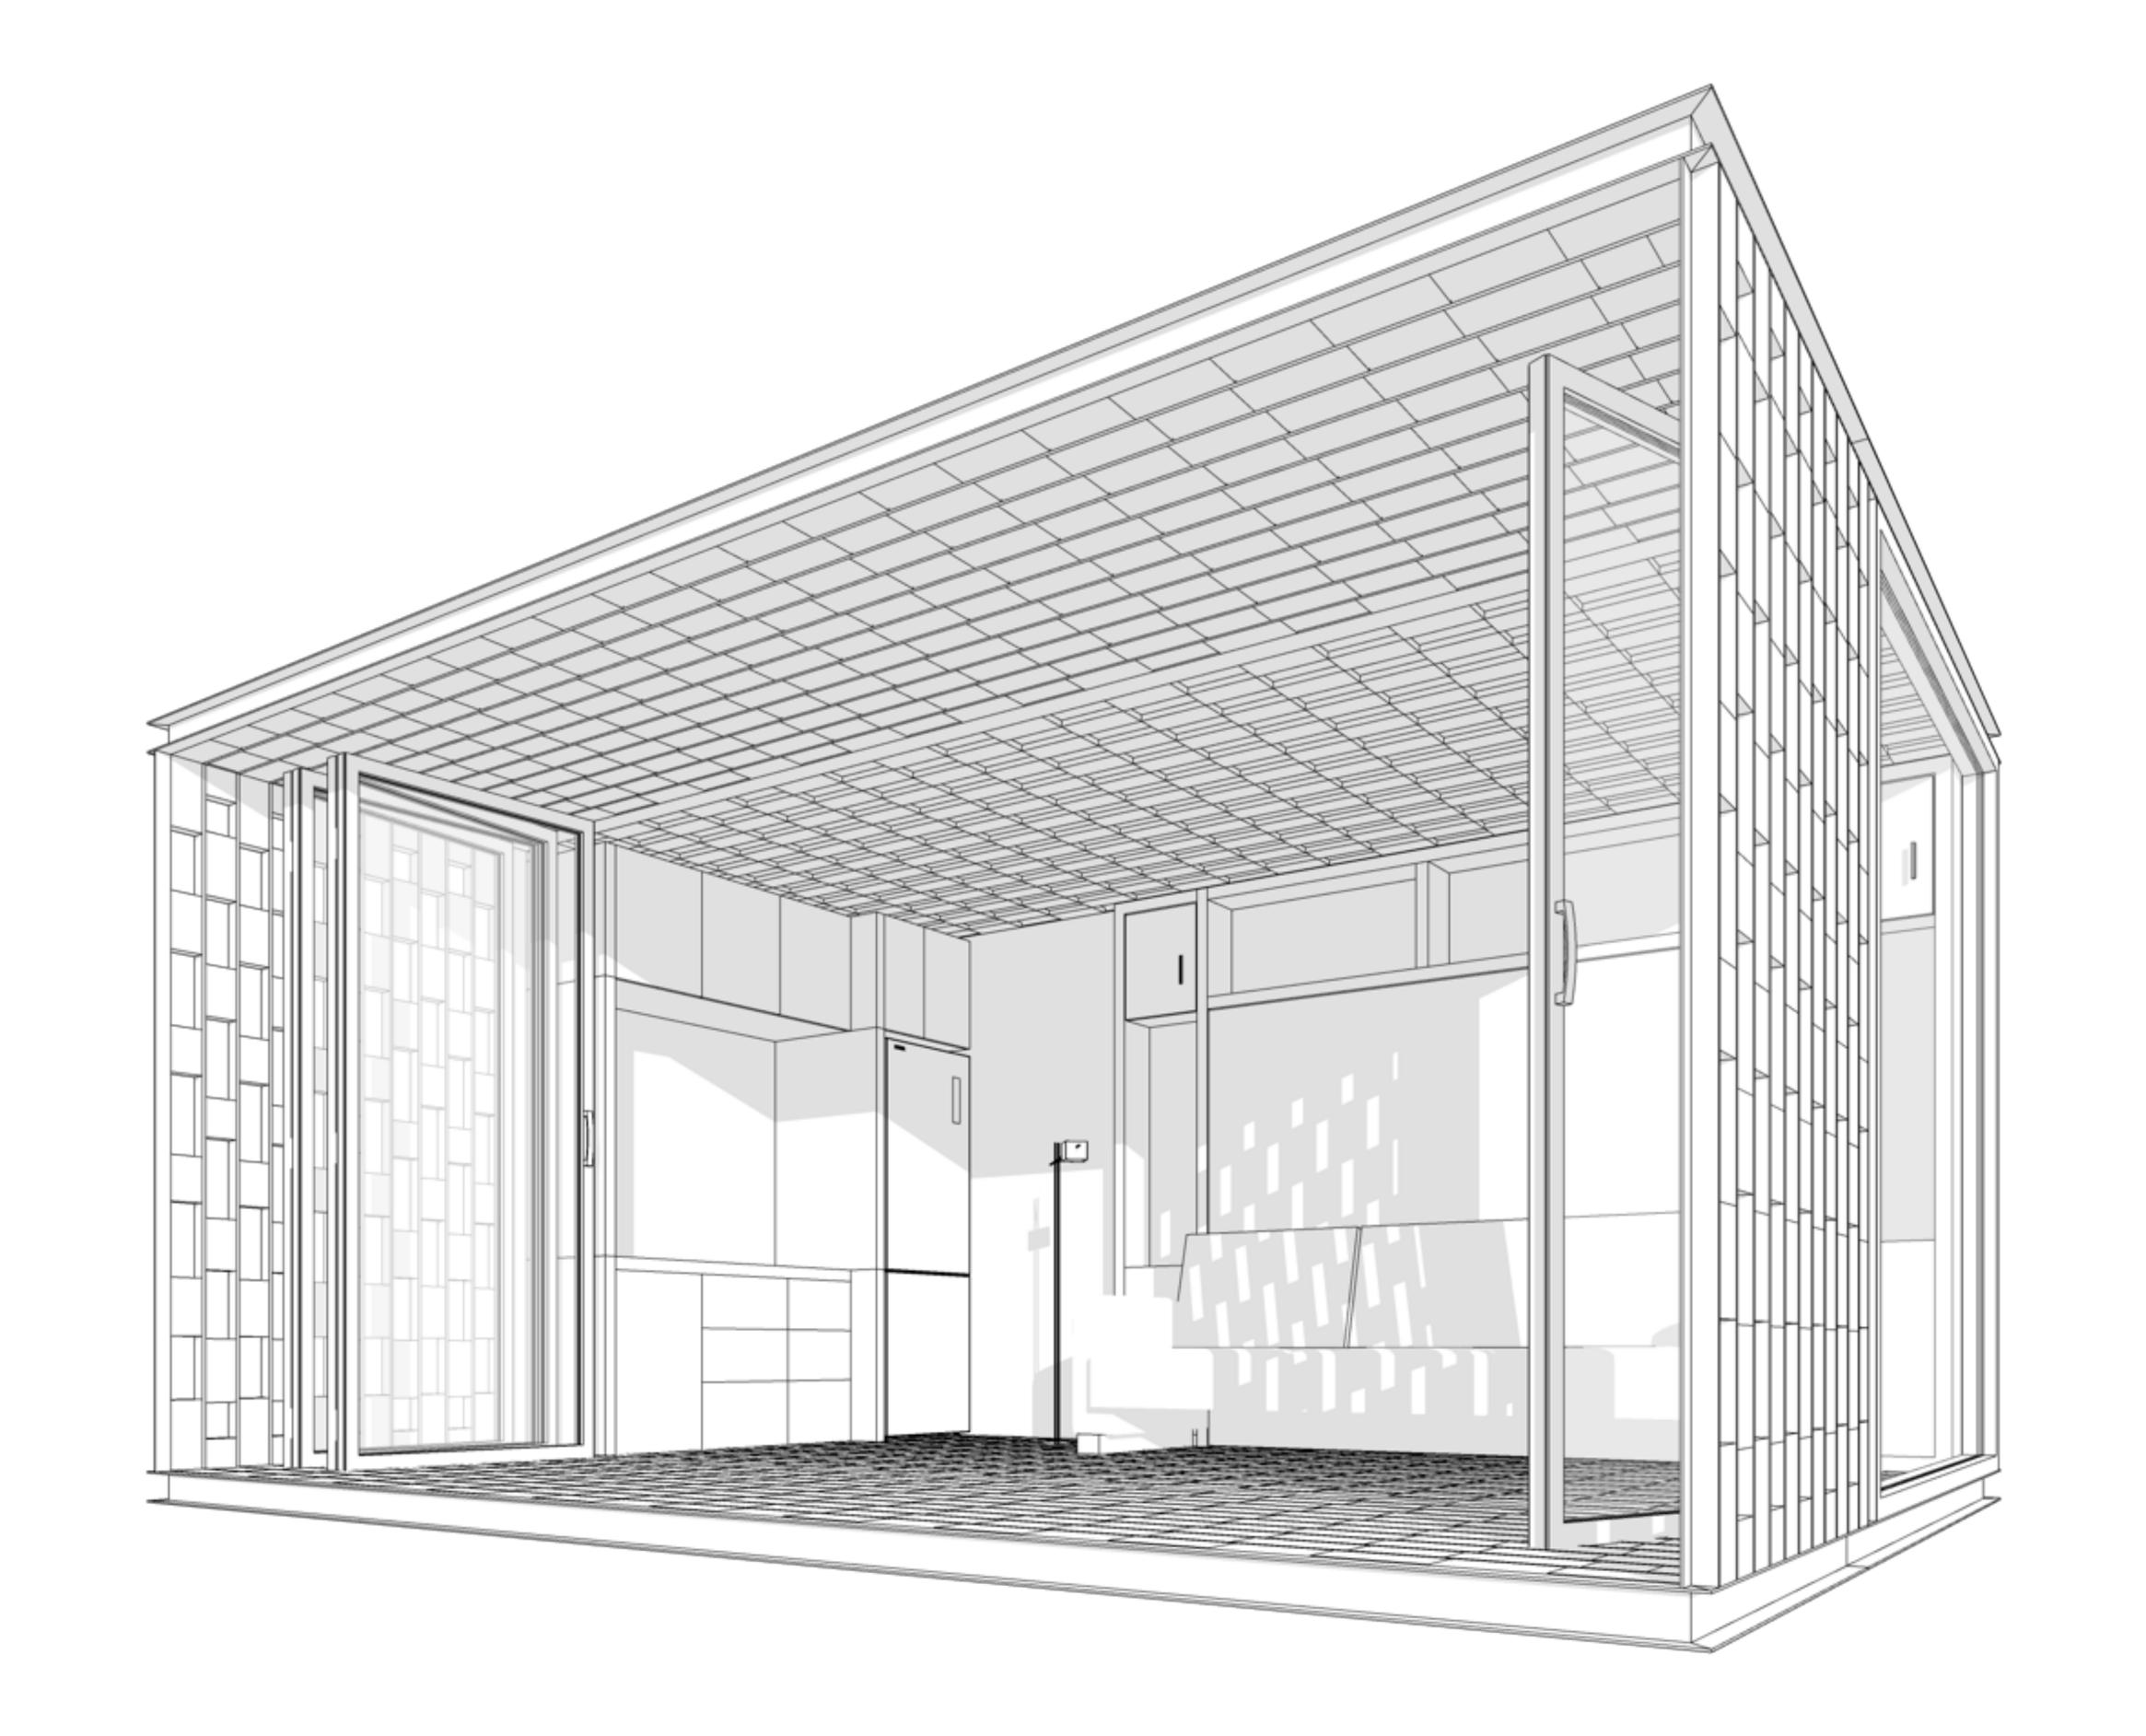

s with available options | glasHOUS

**ABŌD 36** © 2024 240715



























Kitchen















Bathroom in glasHOUS





**ABŌD 36** © 2024 240715







#### Deep cabinet Narrow Cabinet

#### Wide cabinet

#### Desk stored

#### Desk working position





#### Fitout Options



14







Murphy bed - sofa position

Murphy bed - bed position





#### Fitout Options



15









#### Glasswall closed



#### Glasswall open





16





#### glas**HOUS** x2

Ground Floor Area239.8 sq. ft.22.2 m2Deck Area:122 sq. ft.11.4 m2

**Total** Floor Area: **361.8 sq. Ft.** 33.6 m2

**ABŌD 36** © 2024 240715













Simple wall with trellis

Simple wall



Texture 5

Texture 6





18

**ABŌD 36** © 2024 240715





Simple wall





19





Simple wall with trellis





20









**ABŌD 36** © 2024 240715









22









23









24









25









26







B 3mm thick aluminum exterior wall finish





#### Key products and materials | glasHOUS

27

**ABŌD 36** © 2024 240715









28

Key Technologies | Foundation Screws glasHOUS

**ABŌD 36** © 2024 240715





Key Technologies |

### Off-grid Solar Energy

- Engineered for stability and ease of use
- Can be used with or without attachment to
- your house's electrical system [off-grid or on-grid]
- Fast, one-day install





#### Key Technologies | Solar Energy glasHOUS

**ABŌD 36** © 2024 240715



WATER and WASTE

Key Technologies |

#### **Off-grid Hot Water and Waste**

Engineered for conservation and ease of use
Can be used with or without attachment to your house's water and waste syst