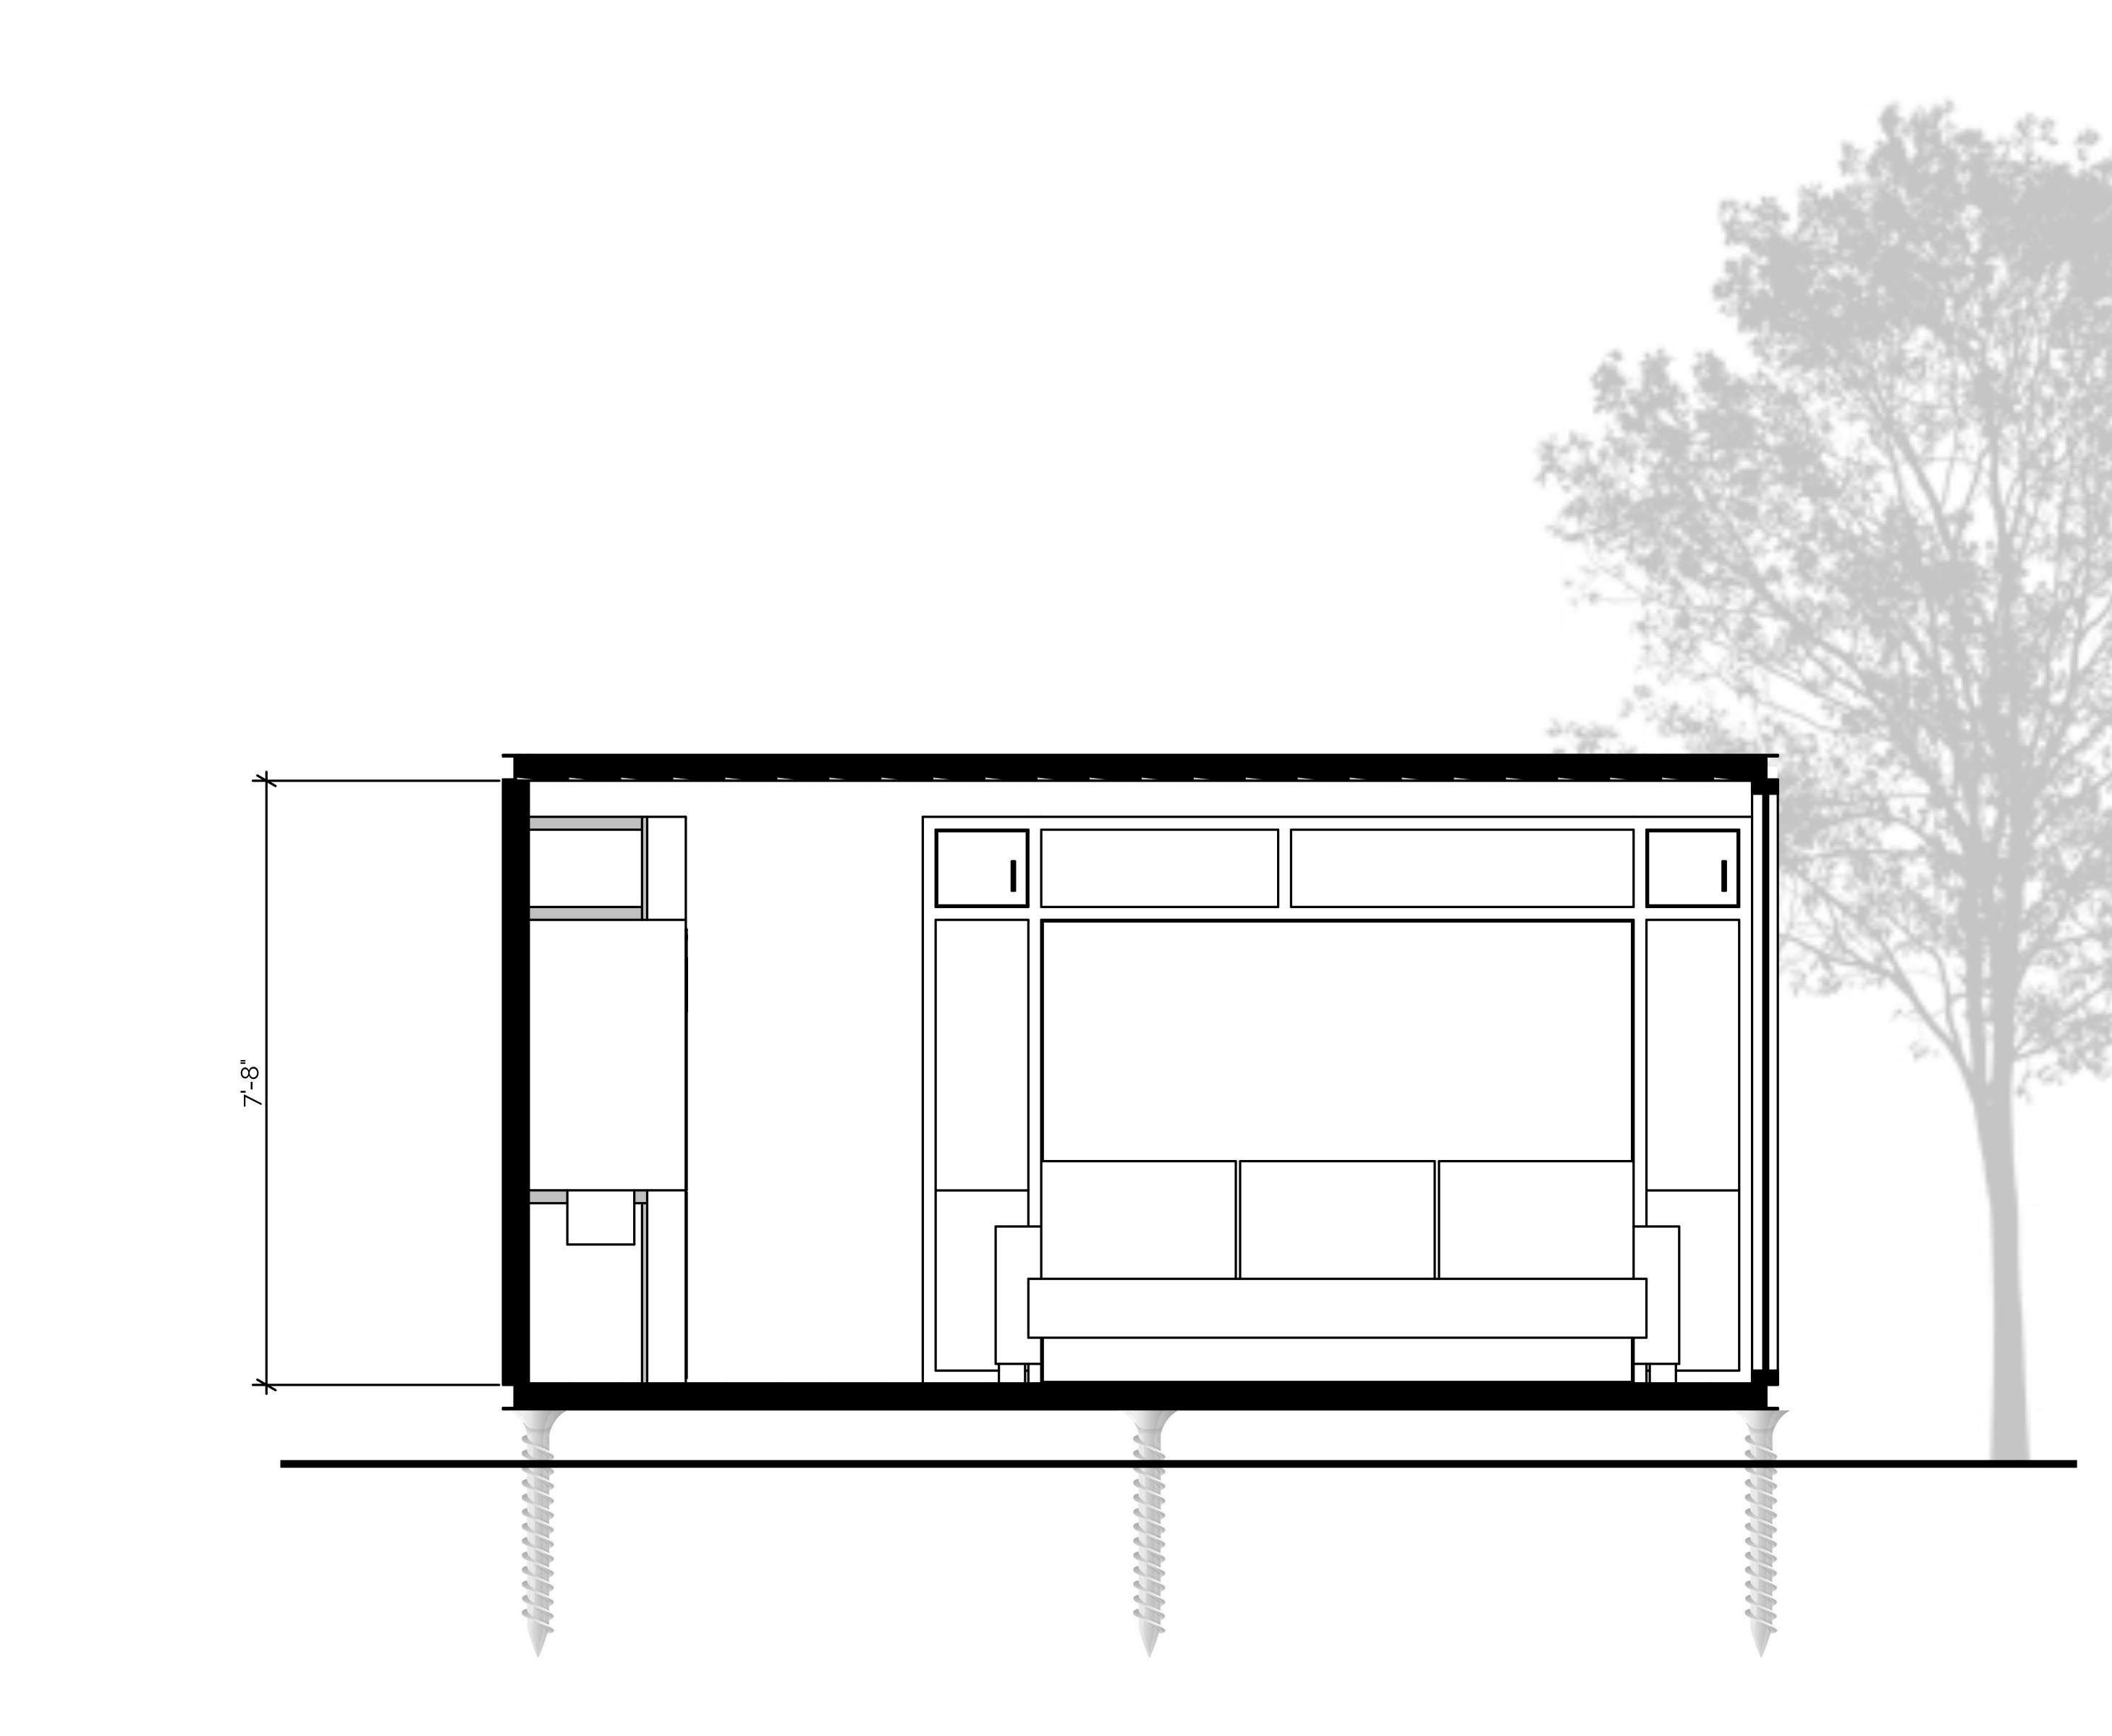

Floor Plan | Basic Unit

Ground Floor Area119.9 sq. ft.11.1 m2Deck Area:61 sq. ft.5.7 m2

**Total** Floor Area: **180.9 sq. Ft.** 16.8 m2

Home Office

#### glas**HOUS**

Ground Floor Area119.9 sq. ft.11.1 m2Deckr Area:61 sq. ft.5.7 m2

**Total** Floor Area: **180.9 sq. Ft.** 16.8 m2

Floor Plan Configurations with available options | glasHOUS

**ABŌD 36** © 2024 240715

#### Fitout Options

14

Murphy bed - sofa position

Murphy bed - bed position

#### Fitout Options

15