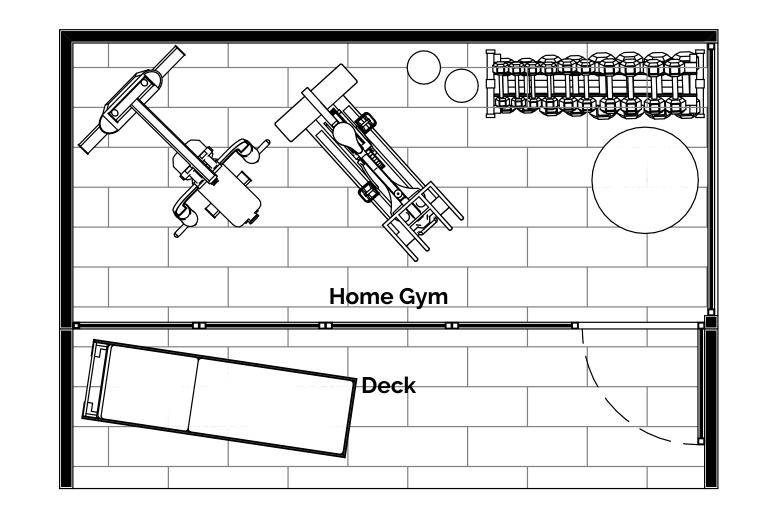

## Why Do You Need a glasHOUS?

|                     | Configuration   | Use                                                              |
|---------------------|-----------------|------------------------------------------------------------------|
| 1 Home office I'm t |                 | I'm tired of working in a noisy house, I want an office outside. |
| 2                   | Home schoolroom | I'm home-schooling and need a dedicated schoolroom.              |
| 3                   | Home gym        | I want a home gym, I don't like working out with others.         |
| 4                   | Man cave        | I want a man cave.                                               |
| 5                   | Poolhouse       | We want a poolhouse and party room.                              |

#### Home Schoolroom

Home Gym

Man Cave

Pool House | Party Room

Guest Room | Spare Bedroom

Art Studio

Hotel Room