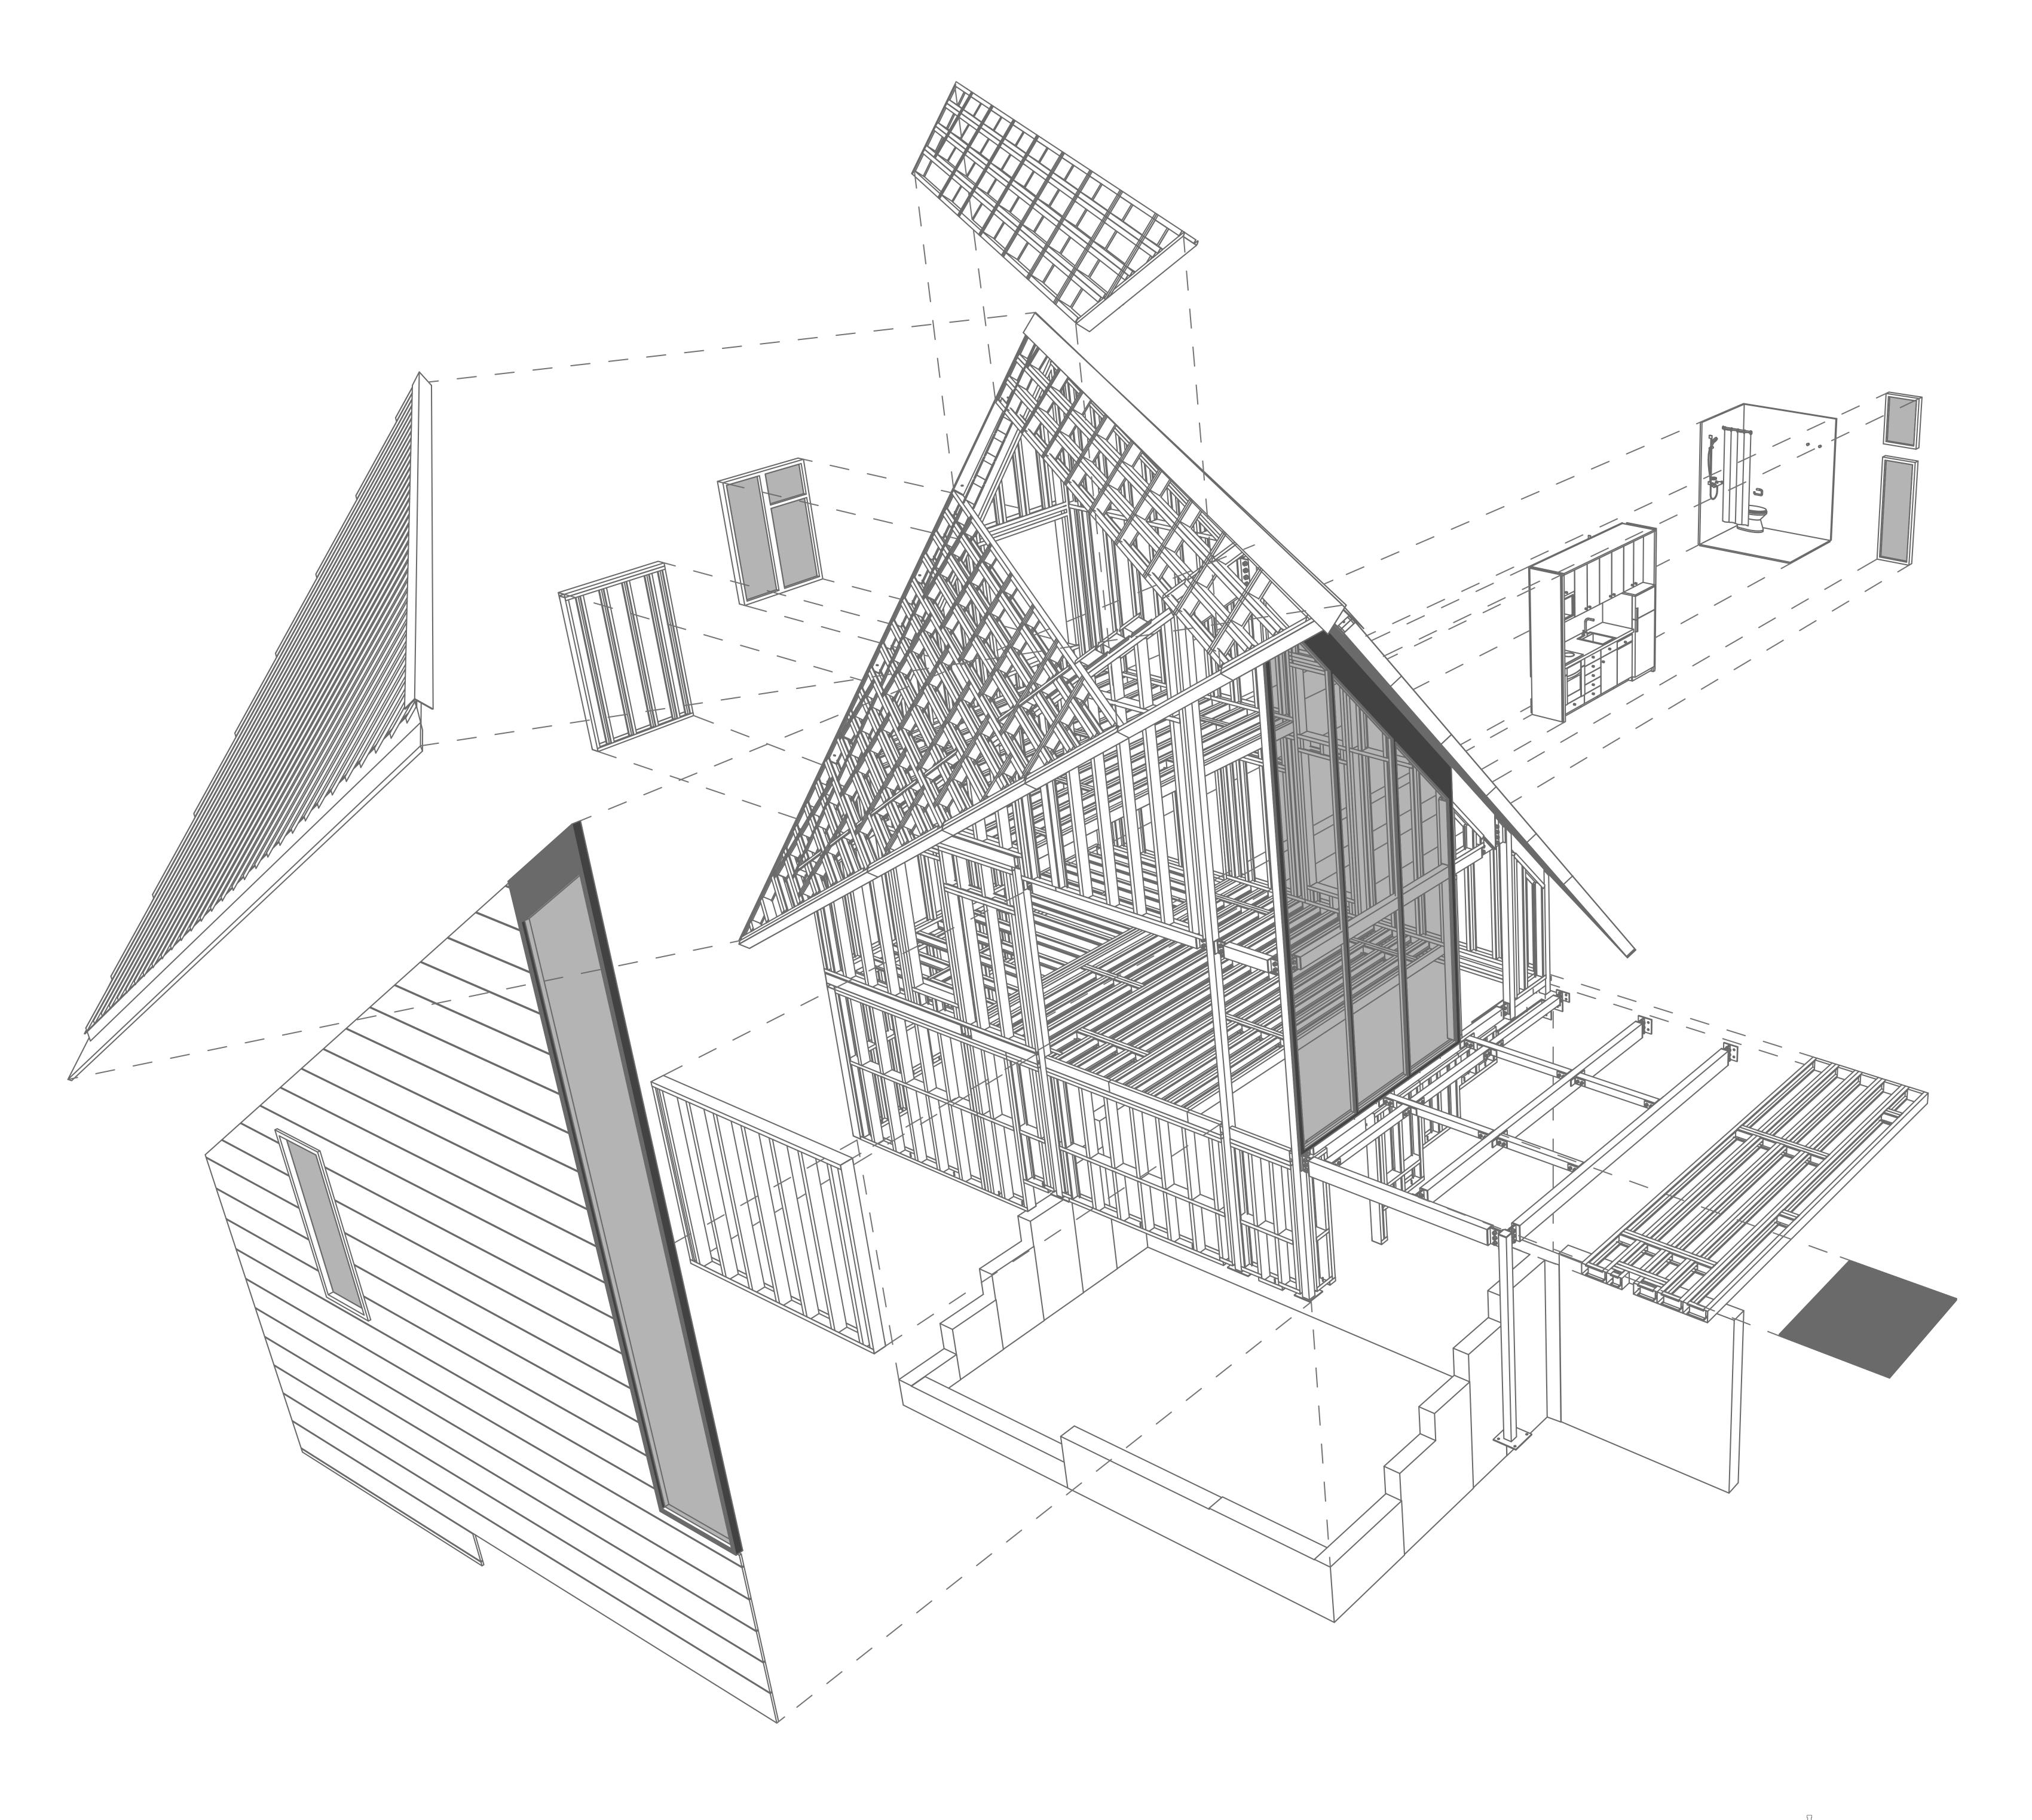

3

ABOD 36's glasHOUS is 95% shop-built for quality and ease of installation. The remaining 5%? The balcony, which is also premanufactured. We screw the footings into the ground, drop in the glasHOUS, then lock the balcony in place. Done .

#### Key products and materials | glasHOUS

27

**ABŌD 36** © 2024 240715

28

Key Technologies | Foundation Screws glasHOUS

**ABŌD 36** © 2024 240715

Key Technologies |