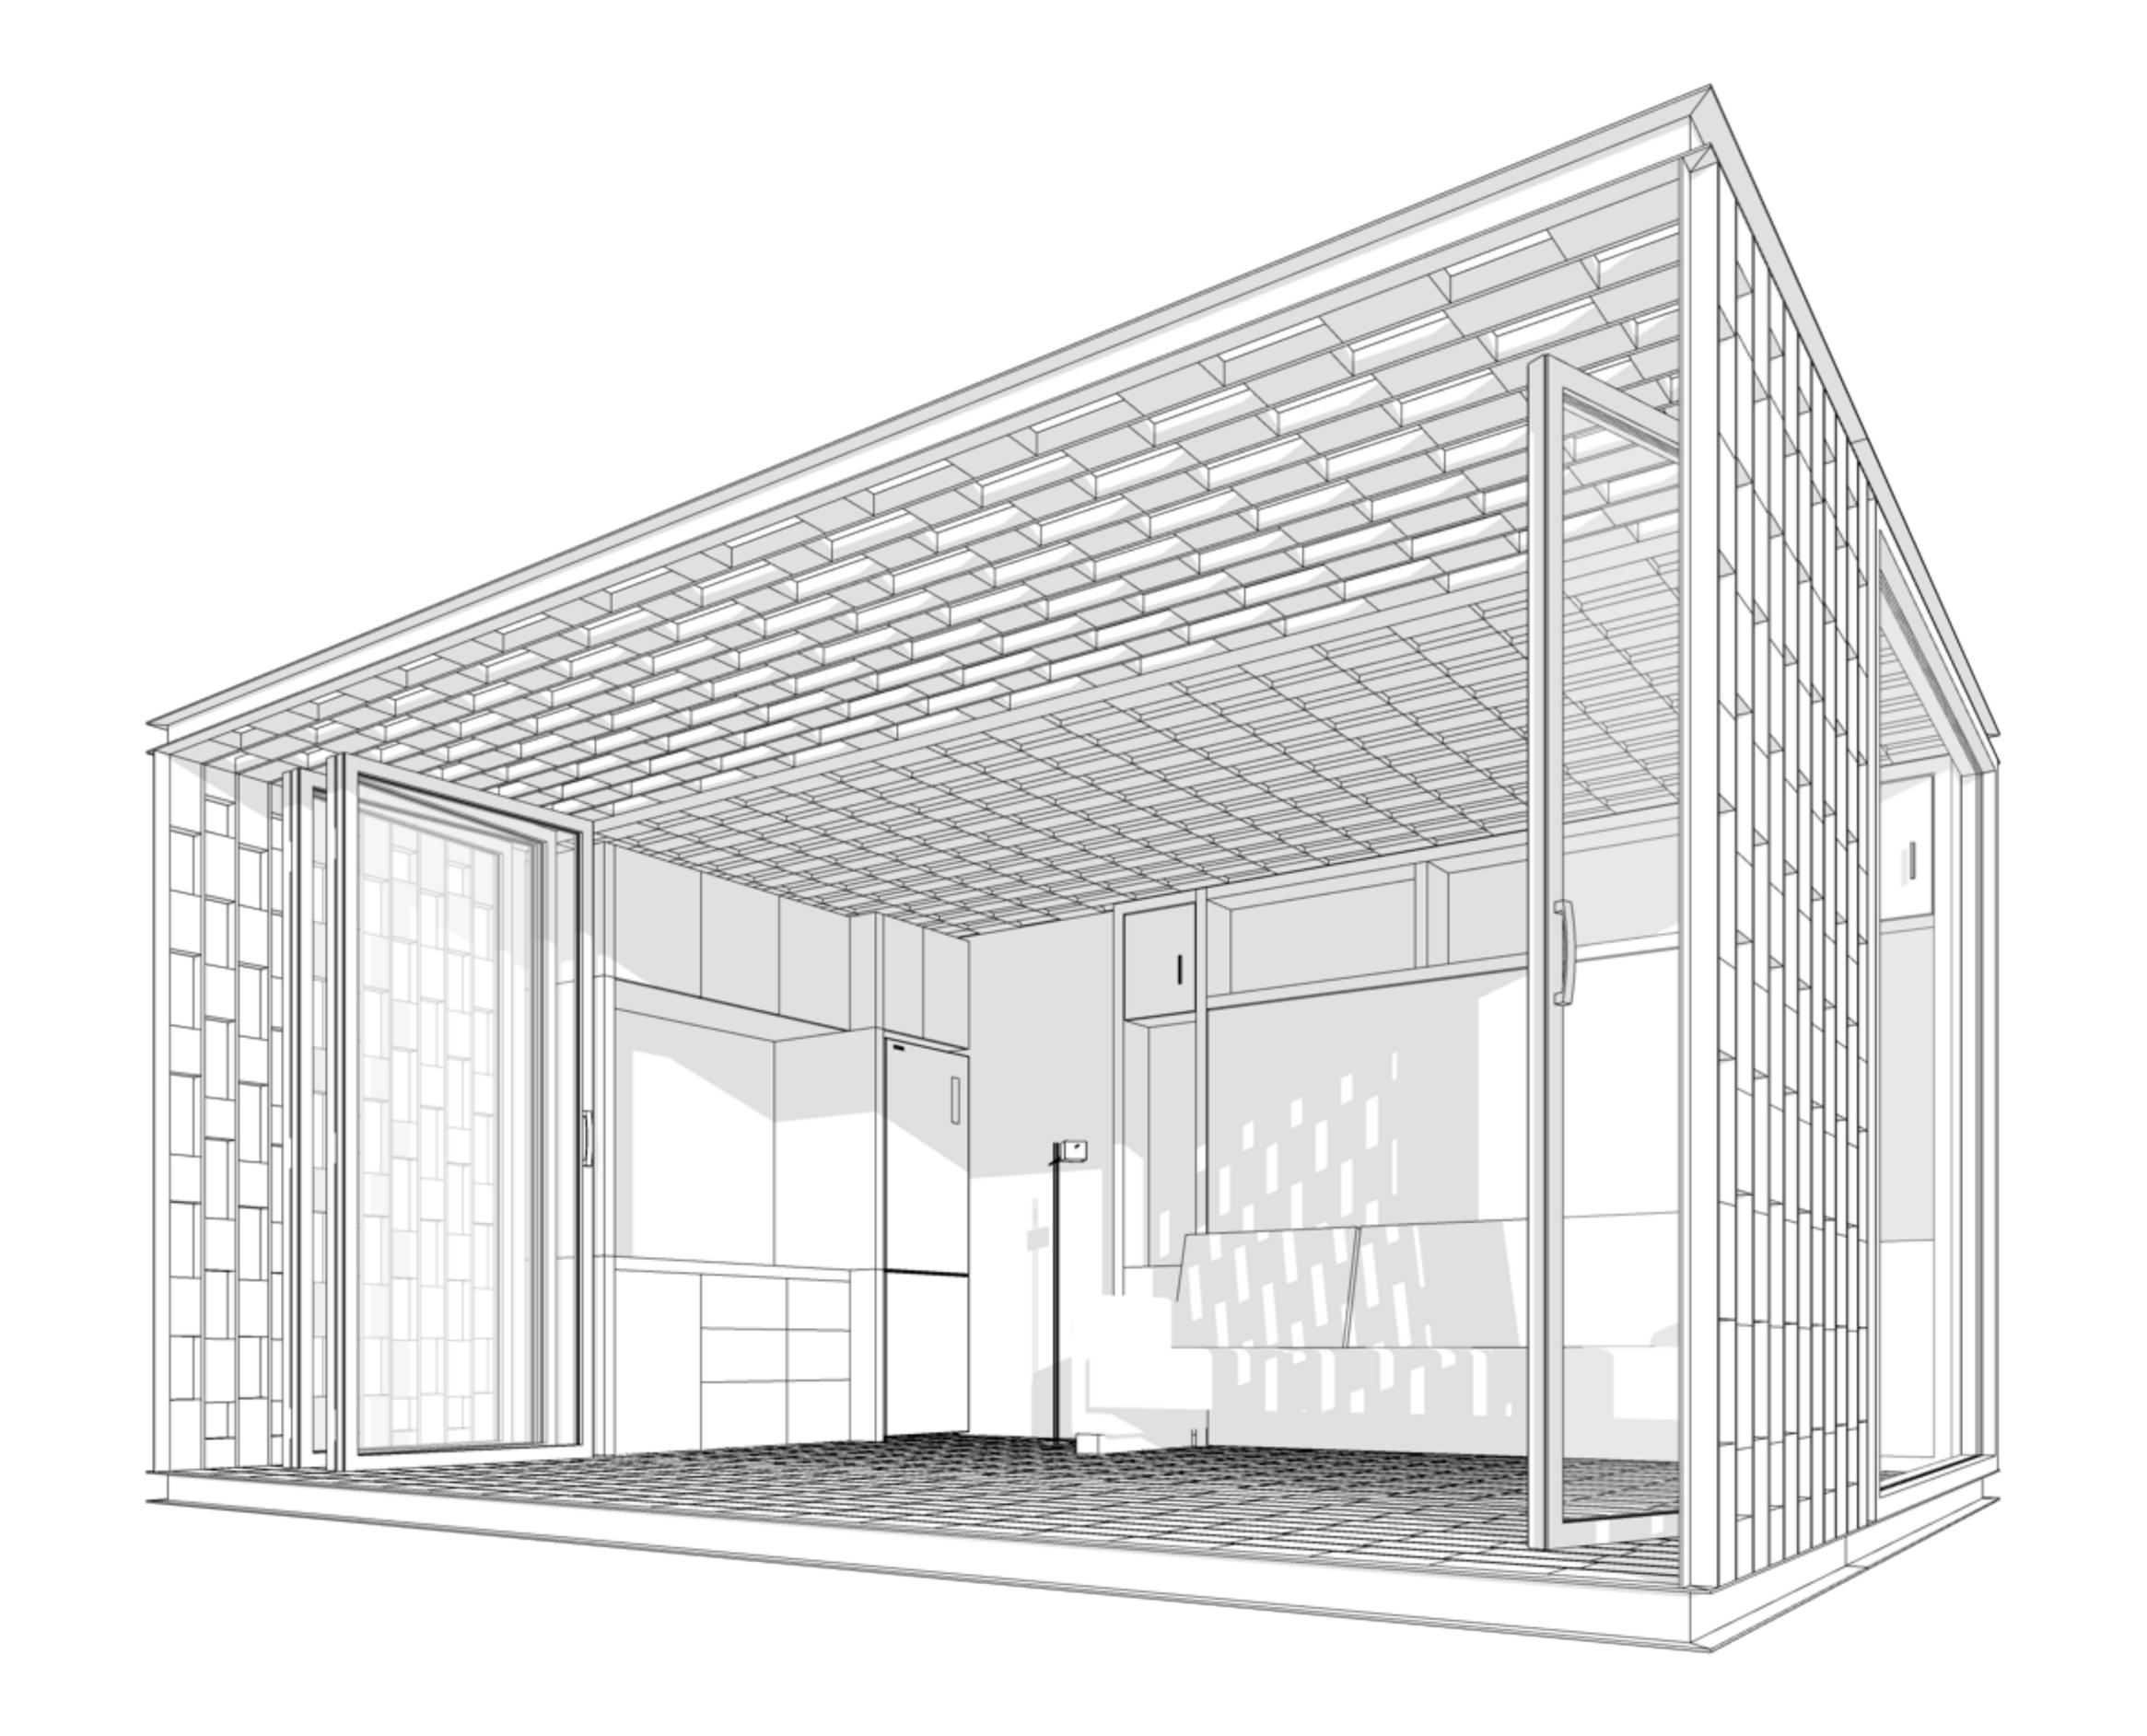

**ABŌD 36** © 2024 240715



























Kitchen















Bathroom in glasHOUS





**ABŌD 36** © 2024 240715







#### Deep cabinet Narrow Cabinet

#### Wide cabinet

#### Desk stored

#### Desk working position





#### Fitout Options



14







Murphy bed - sofa position

Murphy bed - bed position





#### Fitout Options



15









#### Glasswall closed



#### Glasswall open





16





#### glas**HOUS** x2

Ground Floor Area239.8 sq. ft.22.2 m2Deck Area:122 sq. ft.11.4 m2

**Total** Floor Area: **361.8 sq. Ft.** 33.6 m2

**ABŌD 36** © 2024 240715













Simple wall with trellis

Simple wall



Texture 5

Texture 6





18

**ABŌD 36** © 2024 240715





Simple wall





19





Simple wall with trellis





20









**ABŌD 36** © 2024 240715









22









23









24









25









26







B 3mm thick aluminum exterior wall finish





#### Key products and materials | glasHOUS

27

**ABŌD 36** © 2024 240715









28

Key Technologies | Foundation Screws glasHOUS

**ABŌD 36** © 2024 240715





Key Technologies |

### Off-grid Solar Energy

- Engineered for stability and ease of use
- Can be used with or without attachment to
- your house's electrical system [off-grid or on-grid]
- Fast, one-day install





#### Key Technologies | Solar Energy glasHOUS

**ABŌD 36** © 2024 240715



WATER and WASTE

Key Technologies |

#### **Off-grid Hot Water and Waste**

Engineered for conservation and ease of use
Can be used with or without attachment to your house's water and waste systems [off-grid or on-grid]
Hot water