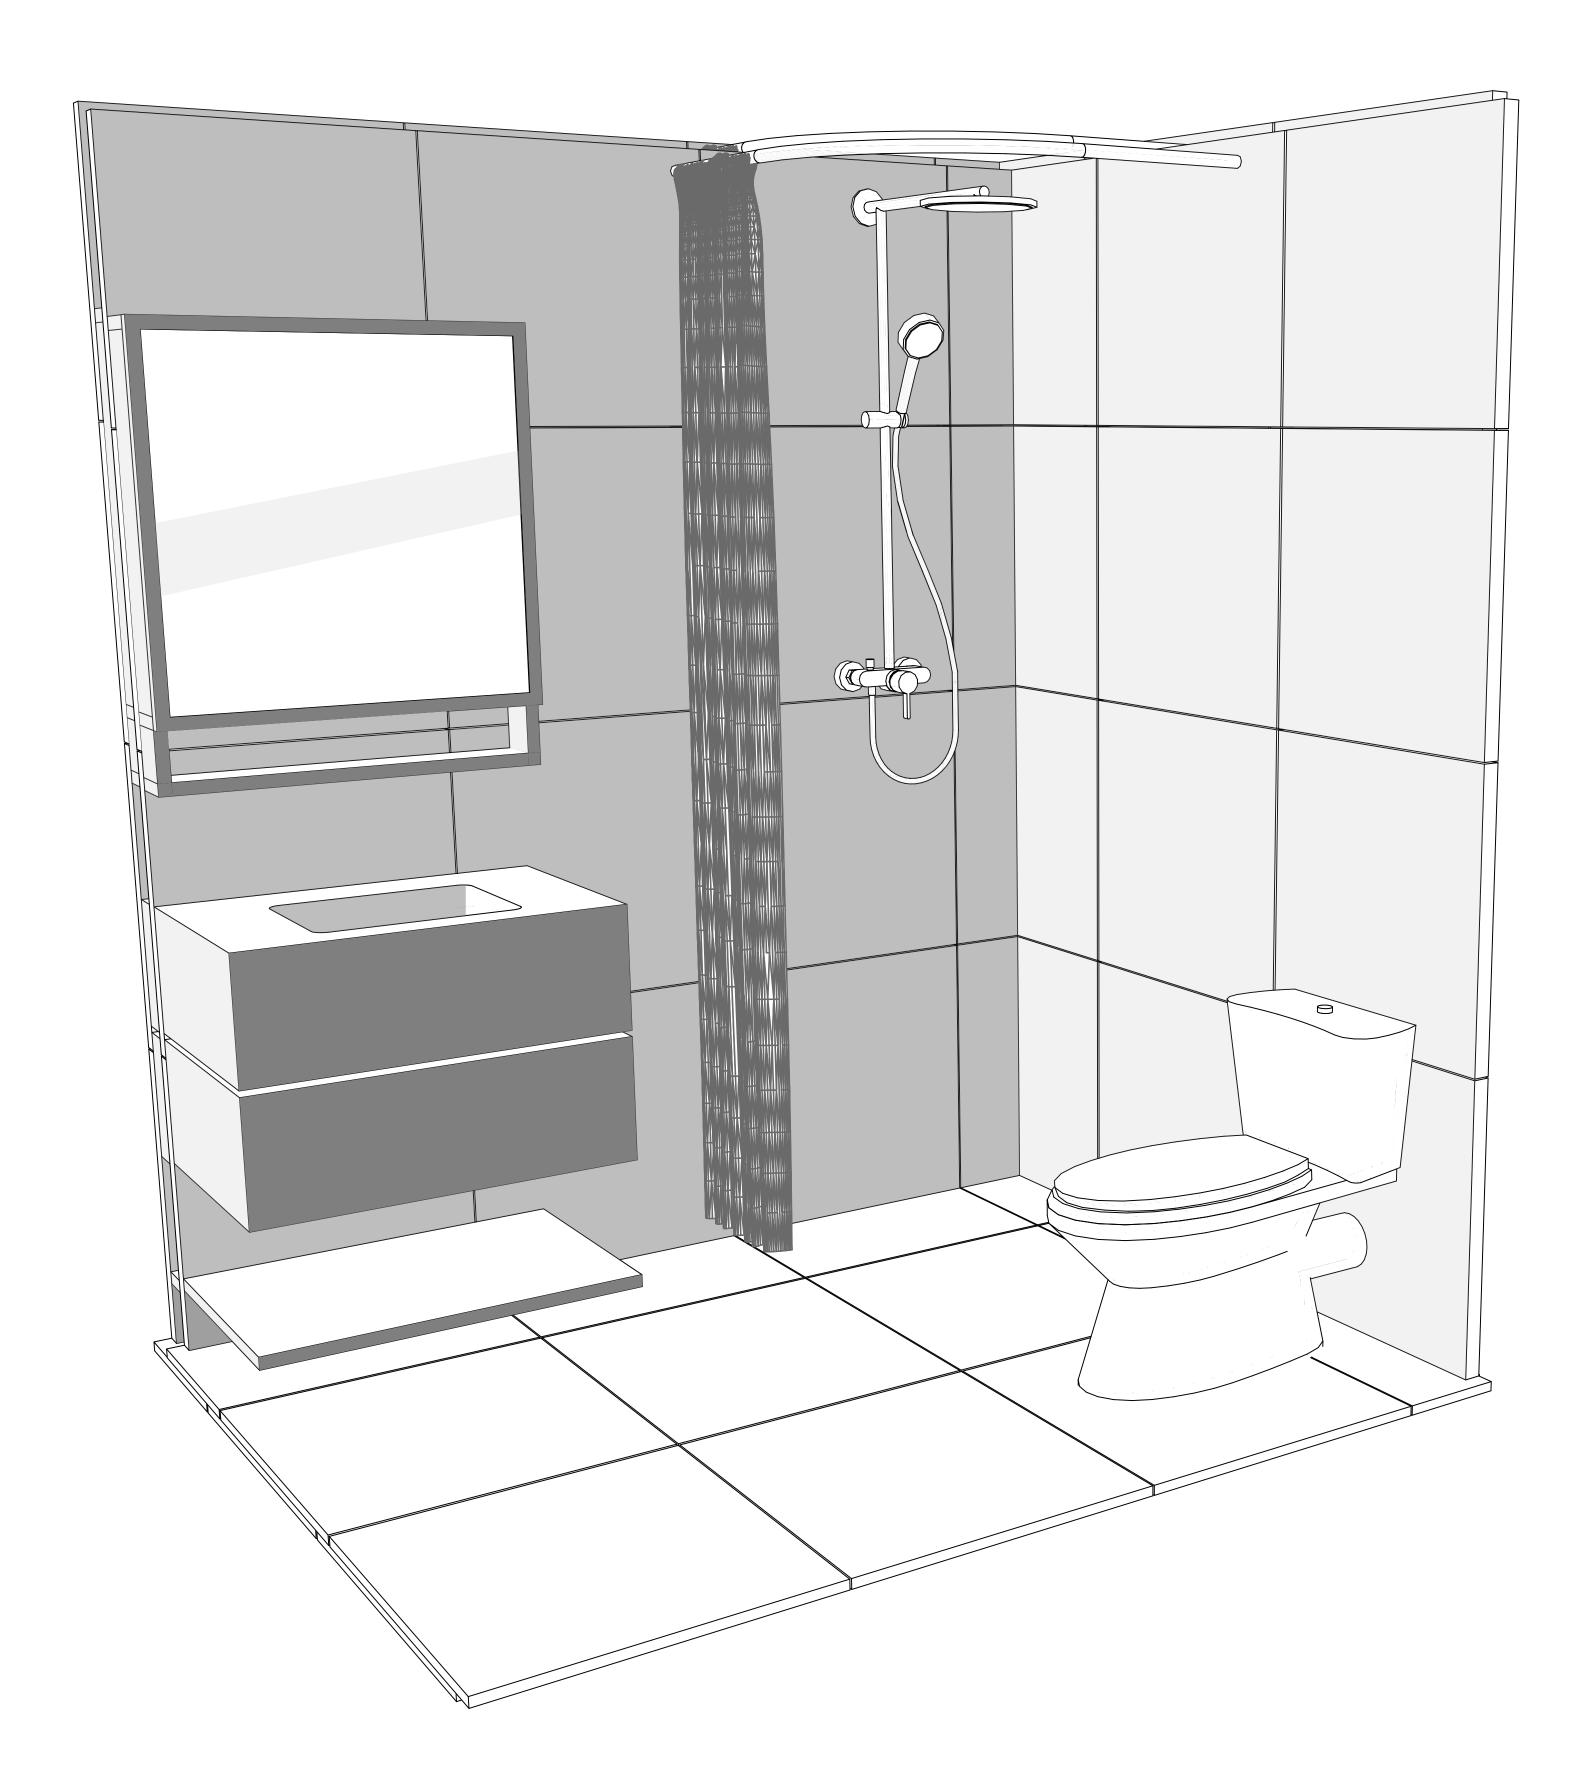

BIN Kit slashes construction time by approximately 40% compared to traditional methods. Efficiency meets excellence at ABOD 36 !

dedication to premium materials and commercial-grade products .

### Get an estimate





37







#### Diamond**CABIN**

38







#### Kit | Diamond**CABIN**

39



# A B O D



You've got to **start with the [guest] experience** and work backwards to the technology.

~ Steve Jobs



#### Kit | Diamond**CABIN**

40















Ground Floor

Ground Floor | Built-ins

Ground Floor | Fully Furnished

#### Diamond**CABIN**

Ground Floor Area 436 sq. ft. 40.5 m2 Loft Floor Area: 164 sq. ft. 15 m2

**Total** Floor Area: 600 sq. Ft. 55.5 m2

**ABŌD 36** © 2024 240709

41

Floor Plans Diamond**CABIN** 









42









43









**ABŌD 36** © 2024 240709









**ABŌD 36** © 2024 240709









#### Murphy Sofa | Bed [option&lt] | DiamondCABIN

46







#### Bedroom Built-in Furniture [optionlate] | DiamondCABIN

**ABŌD 36** © 2024 240709











#### Loft Buil-in Furniture [optionlait | DiamondCABIN

48







#### Space Saver Stait | DiamondCABIN

49







Wood veneer paneling







#### Key products and materials | glas**HOUS**

50

**ABŌD 36** © 2024 240709



### Our Incomparable Features

#### EXPERIENCE

#### Envy-inducing coolness everywhere

[Social media friendly]

- Your own 5-star hotel suite
- A perfect escape where **nothing** is like home
- Friend and family-friendly [they will be jealous]
- Focus on the view, the mountain experience

#### **ENVIRONMENTAL**

#### Do the right thing. Live with the land

- Minimal gradin