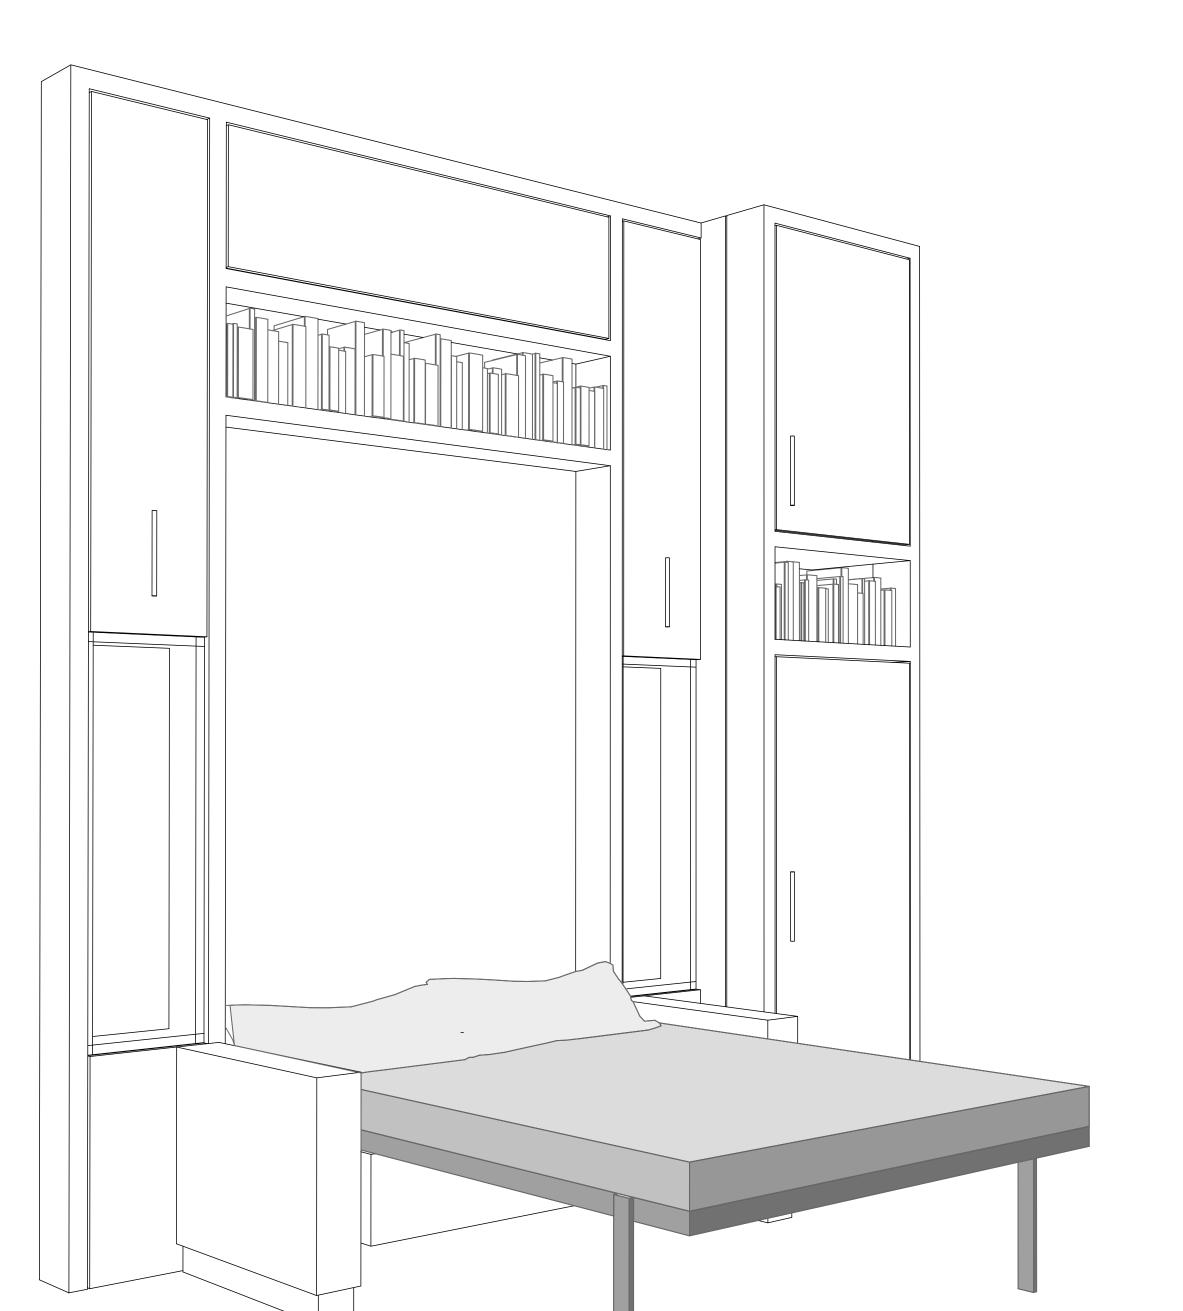

#### Fitout Options

14

Murphy bed - sofa position

Murphy bed - bed position

#### Fitout Options

15