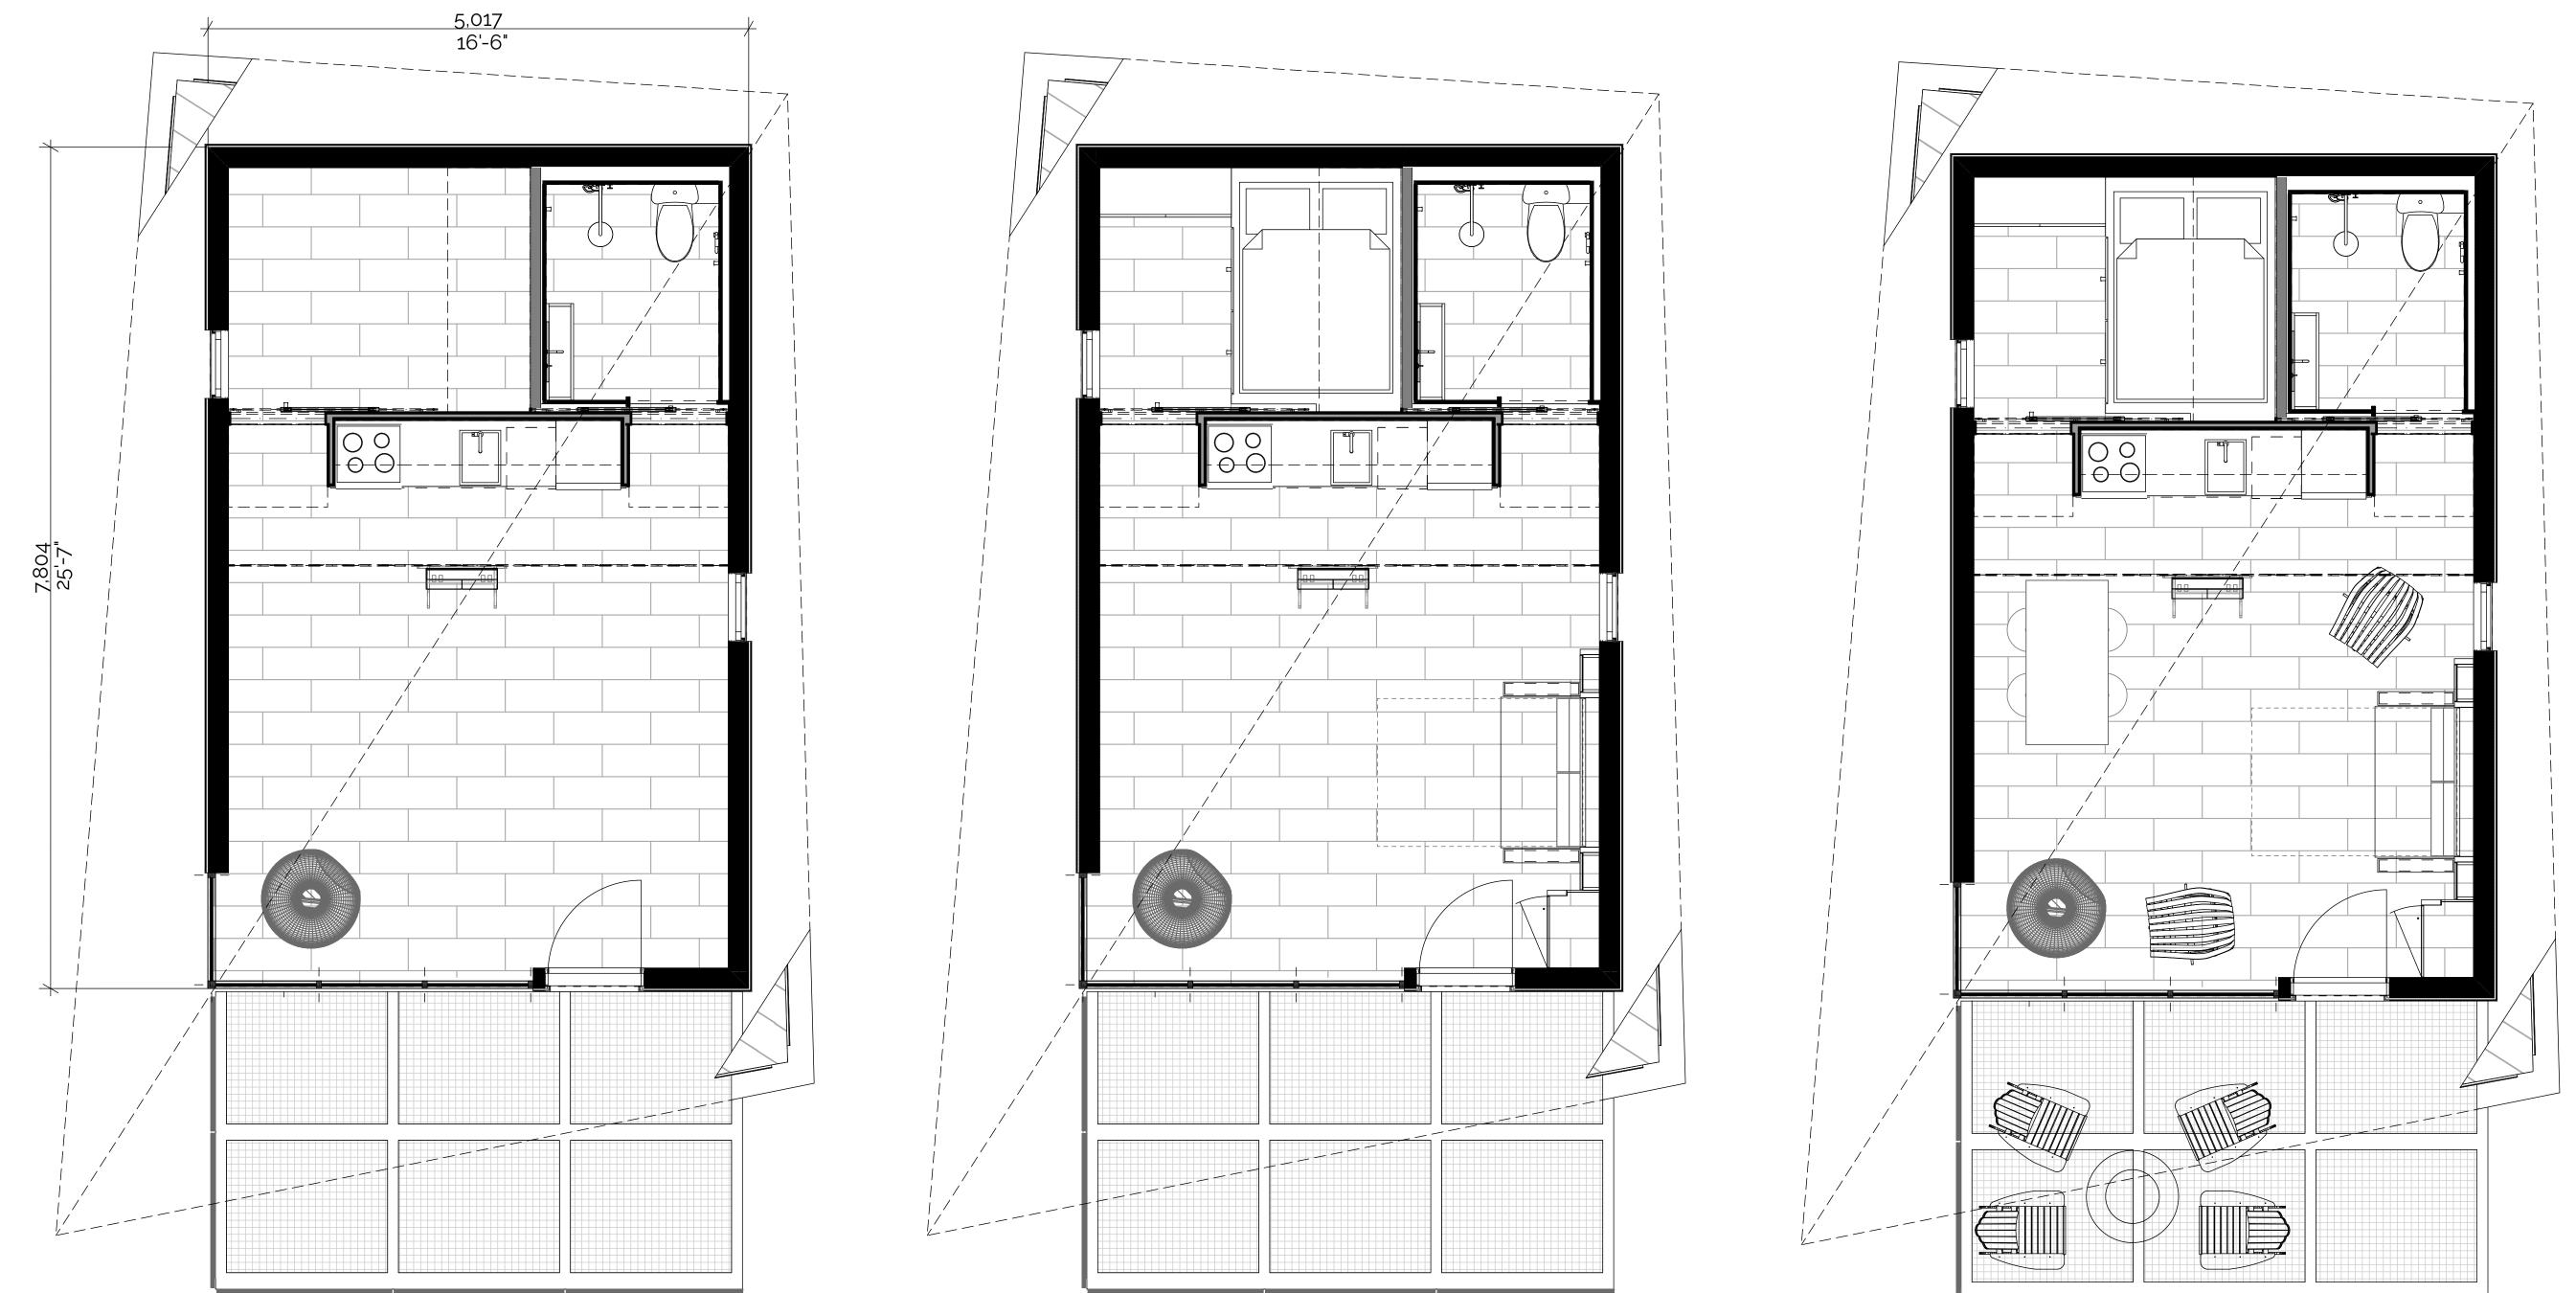

#### Diamond**CABIN**

Ground Floor Area 436 sq. ft. 40.5 m2 Loft Floor Area: 164 sq. ft. 15 m2

**Total** Floor Area: 600 sq. Ft. 55.5 m2

**ABŌD 36** © 2024 240709

41

Floor Plans Diamond**CABIN** 

42

43

**ABŌD 36** © 2024 240709

**ABŌD 36** © 2024 240709