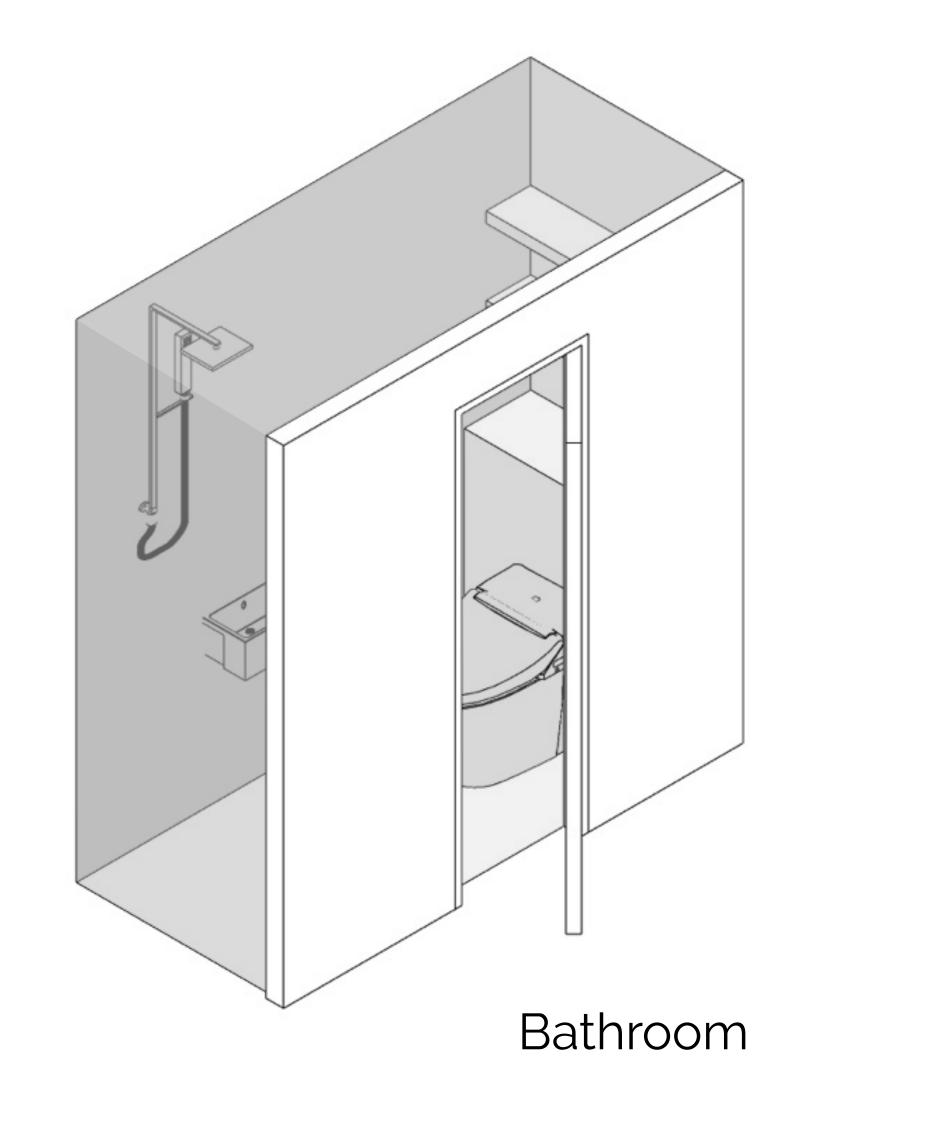

|    |                     |   |  |  |  |
|          |    |                     |   |  |  |  |
|          | De | <b>ck</b> [optional | ] |  |  |  |
|          |    |                     |   |  |  |  |
|          |    |                     |   |  |  |  |

Floor Plan | Basic Unit



Ground Floor Area119.9 sq. ft.11.1 m2Deck Area:61 sq. ft.5.7 m2

**Total** Floor Area: **180.9 sq. Ft.** 16.8 m2













Home Office

#### Home Schoolroom

Home Gym







Man Cave

Pool House | Party Room

Guest Room | Spare Bedroom





Art Studio

Hotel Room

#### glas**HOUS**

Ground Floor Area119.9 sq. ft.11.1 m2Deckr Area:61 sq. ft.5.7 m2

**Total** Floor Area: **180.9 sq. Ft.** 16.8 m2

Floor Plan Configurations with available options | glasHOUS

**ABŌD 36** © 2024 240715



























Kitchen















Bathroom in glasHOUS





**ABŌD 36** © 2024 240715







#### Deep cabinet Narrow Cabinet

#### Wide cabinet

#### Desk stored

#### Desk working position





#### Fitout Options



14







Murphy bed - sofa position

Murphy bed - bed position





#### Fitout Options



15









#### Glasswall closed



#### Glasswall open





16





#### glas**HOUS** x2

Ground Floor Area239.8 sq. ft.22.2 m2Deck Area:122 sq. ft.11.4 m2

**Total** Floor Area: **361.8 sq. Ft.** 33.6 m2

**ABŌD 36** © 2024 240715













Simple wall with trellis

Simple wall



Texture 5

Texture 6





18

**ABŌD 36** © 2024 240715





Simple wall





19





Simple wall with trellis





20









**ABŌD 36** © 2024 240715









22









23









24









25