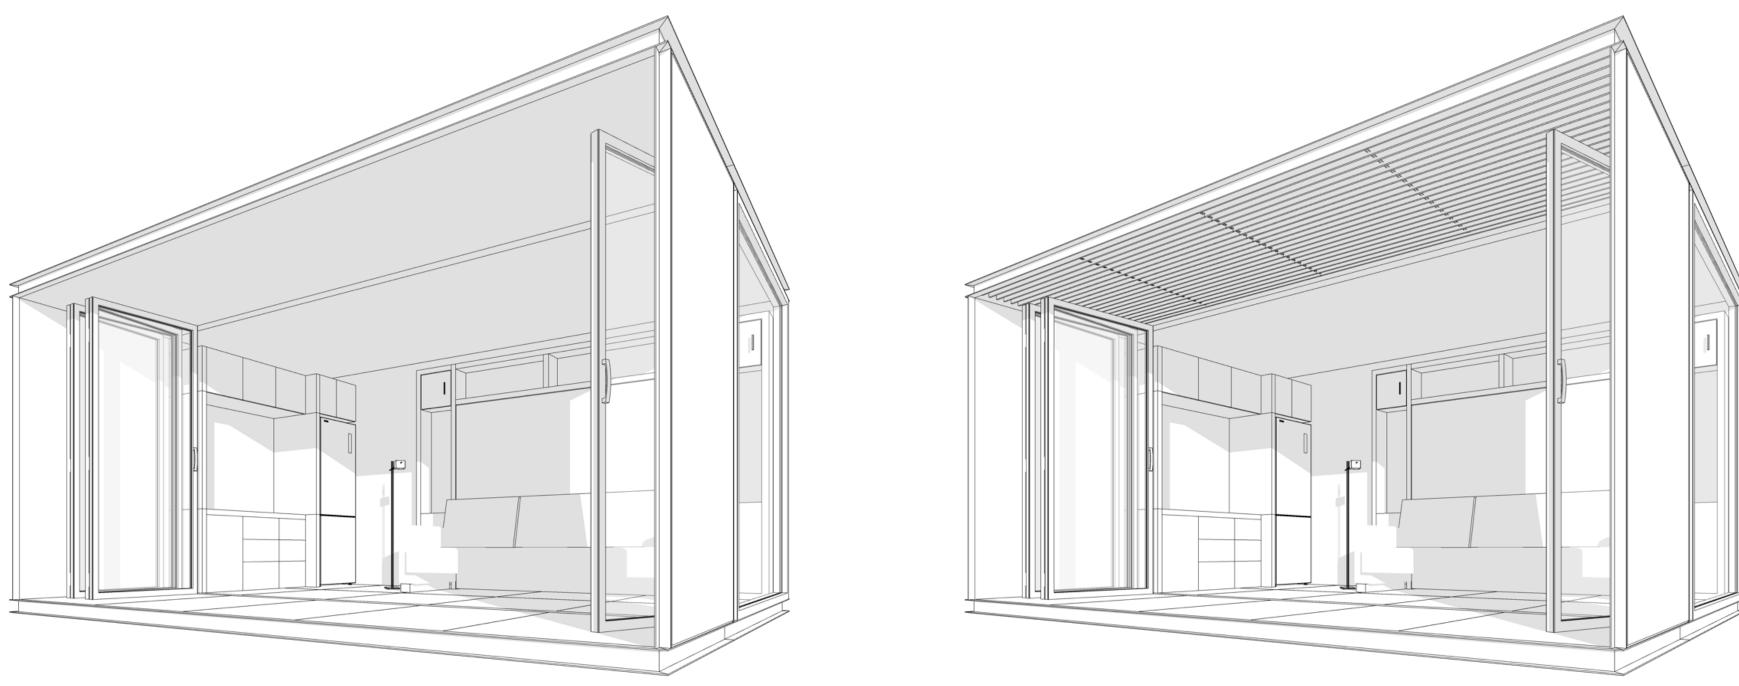

el Room

#### glas**HOUS**

Ground Floor Area119.9 sq. ft.11.1 m2Deckr Area:61 sq. ft.5.7 m2

**Total** Floor Area: **180.9 sq. Ft.** 16.8 m2

Floor Plan Configurations with available options | glasHOUS

**ABŌD 36** © 2024 240715



























Kitchen















Bathroom in glasHOUS





**ABŌD 36** © 2024 240715







#### Deep cabinet Narrow Cabinet

#### Wide cabinet

#### Desk stored

#### Desk working position





#### Fitout Options



14







Murphy bed - sofa position

Murphy bed - bed position





#### Fitout Options



15









#### Glasswall closed



#### Glasswall open





16





#### glas**HOUS** x2

Ground Floor Area239.8 sq. ft.22.2 m2Deck Area:122 sq. ft.11.4 m2

**Total** Floor Area: **361.8 sq. Ft.** 33.6 m2

**ABŌD 36** © 2024 240715













Simple wall with trellis

Simple wall



Texture 5

Texture 6





18

**ABŌD 36** © 2024 240715





Simple wall





19





Simple wall with trellis





20









**ABŌD 36** © 2024 240715









22









23









24









25









26







B 3mm thick aluminum exterior wall finish





#### Key products and materials | glasHOUS

27

**ABŌD 36** © 2024 240715









28

Key Technologies | Foundation Screws glasHOUS

**ABŌD 36** © 2024 240715





Key Technologies |

### Off-grid Solar Energy

- Engineered for stability and ease of use
- Can be used with or without attachment to
- your house's electrical system [off-grid or on-grid]
- Fast, one-day install





#### Key Technologies | Solar Energy glasHOUS

**ABŌD 36** © 2024 240715



WATER and WASTE

Key Technol