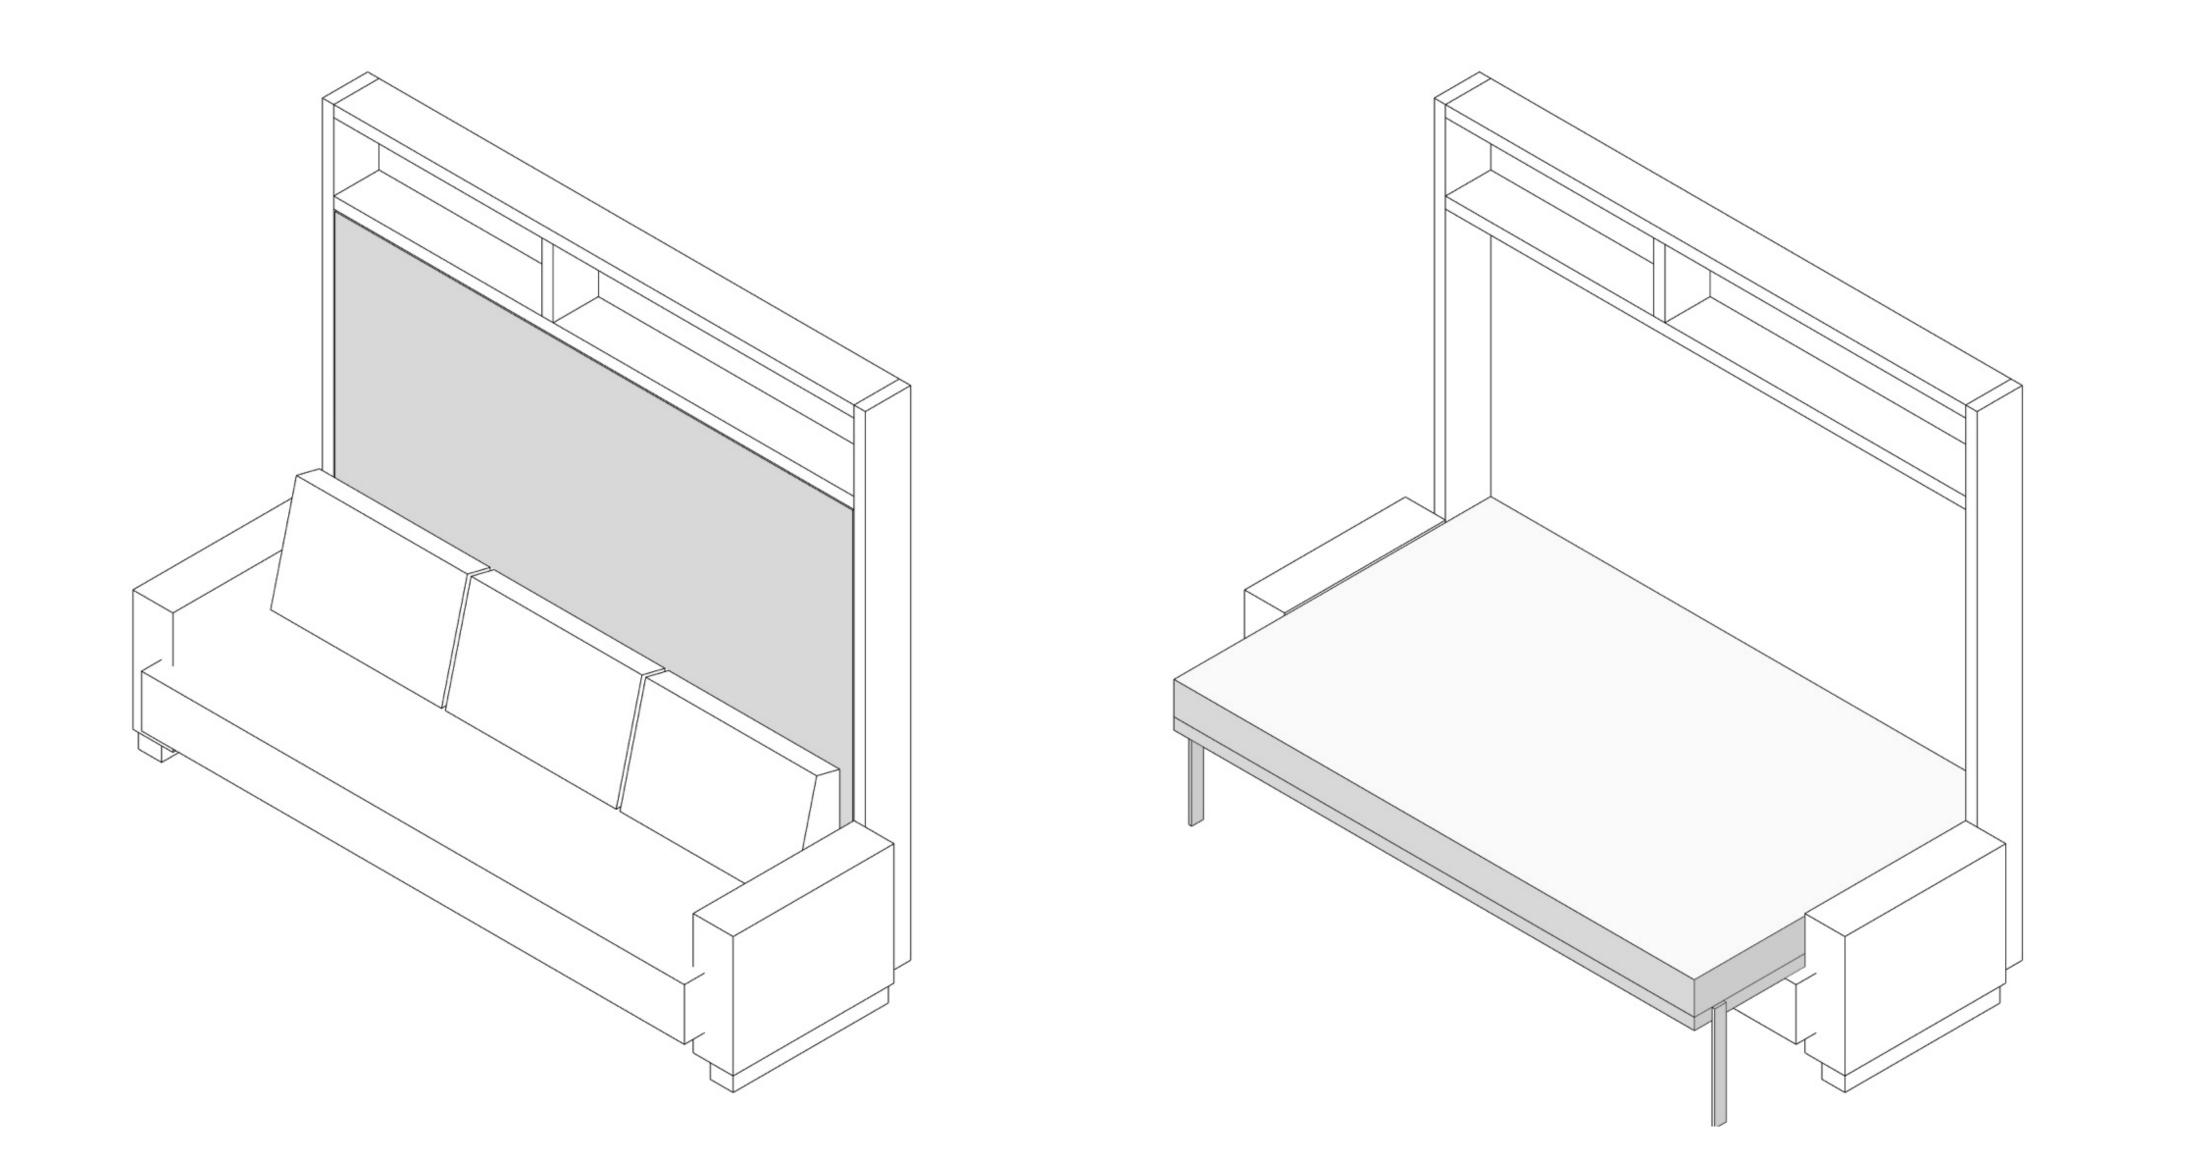

|                     |   |  |  |  |

Floor Plan | Basic Unit



Ground Floor Area119.9 sq. ft.11.1 m2Deck Area:61 sq. ft.5.7 m2

**Total** Floor Area: **180.9 sq. Ft.** 16.8 m2













Home Office

#### Home Schoolroom

Home Gym







Man Cave

Pool House | Party Room

Guest Room | Spare Bedroom





Art Studio

Hotel Room

#### glas**HOUS**

Ground Floor Area119.9 sq. ft.11.1 m2Deckr Area:61 sq. ft.5.7 m2

**Total** Floor Area: **180.9 sq. Ft.** 16.8 m2

Floor Plan Configurations with available options | glasHOUS

**ABŌD 36** © 2024 240715



























Kitchen















Bathroom in glasHOUS





**ABŌD 36** © 2024 240715







#### Deep cabinet Narrow Cabinet

#### Wide cabinet

#### Desk stored

#### Desk working position





#### Fitout Options



14







Murphy bed - sofa position

Murphy bed - bed position





#### Fitout Options



15









#### Glasswall closed



#### Glasswall open





16





#### glas**HOUS** x2

Ground Floor Area239.8 sq. ft.22.2 m2Deck Area:122 sq. ft.11.4 m2

**Total** Floor Area: **361.8 sq. Ft.** 33.6 m2

**ABŌD 36** © 2024 240715













Simple wall with trellis

Simple wall



Texture 5

Texture 6





18

**ABŌD 36** © 2024 240715





Simple wall





19





Simple wall with trellis





20









**ABŌD 36** © 2024 240715









22









23









24









25









26







B 3mm thick aluminum exterior wall finish





#### Key products and materials | glasHOUS

27

**ABŌD 36** © 2024 240715









28

Key Technologies | Foundation Screws glasHOUS

**ABŌD 36** © 2024 240715