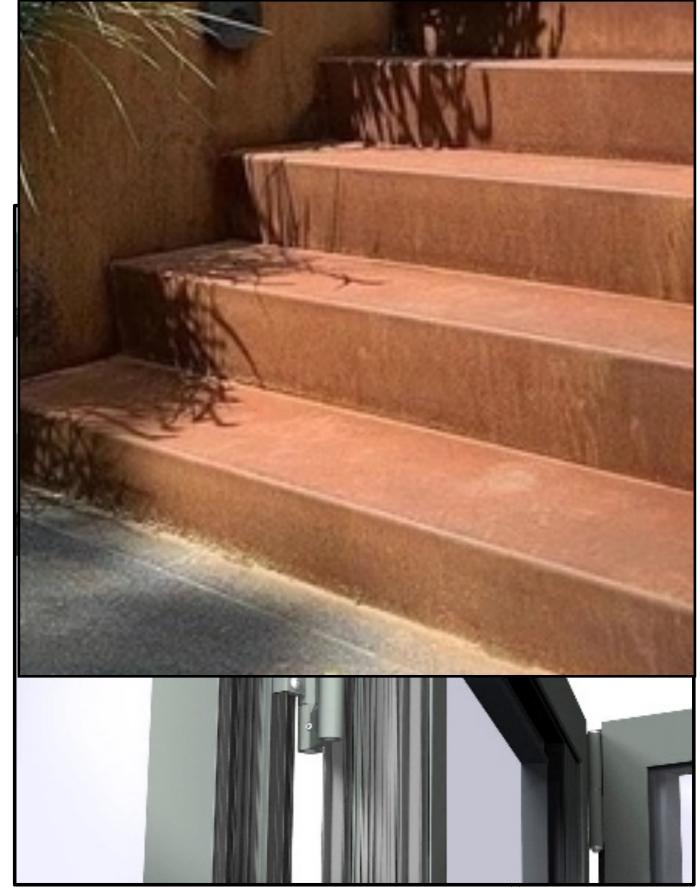

#### FIRE RESISTANCE

#### We want to be hot on the net, not literally hot

- Steel framing
- Fire-resistant exterior wall finish
- Fire-resistant roof finish
- Triple glazed windows 1 pane tempered
- Steel balcony
- Steel/ concrete stairs
- Glass railings