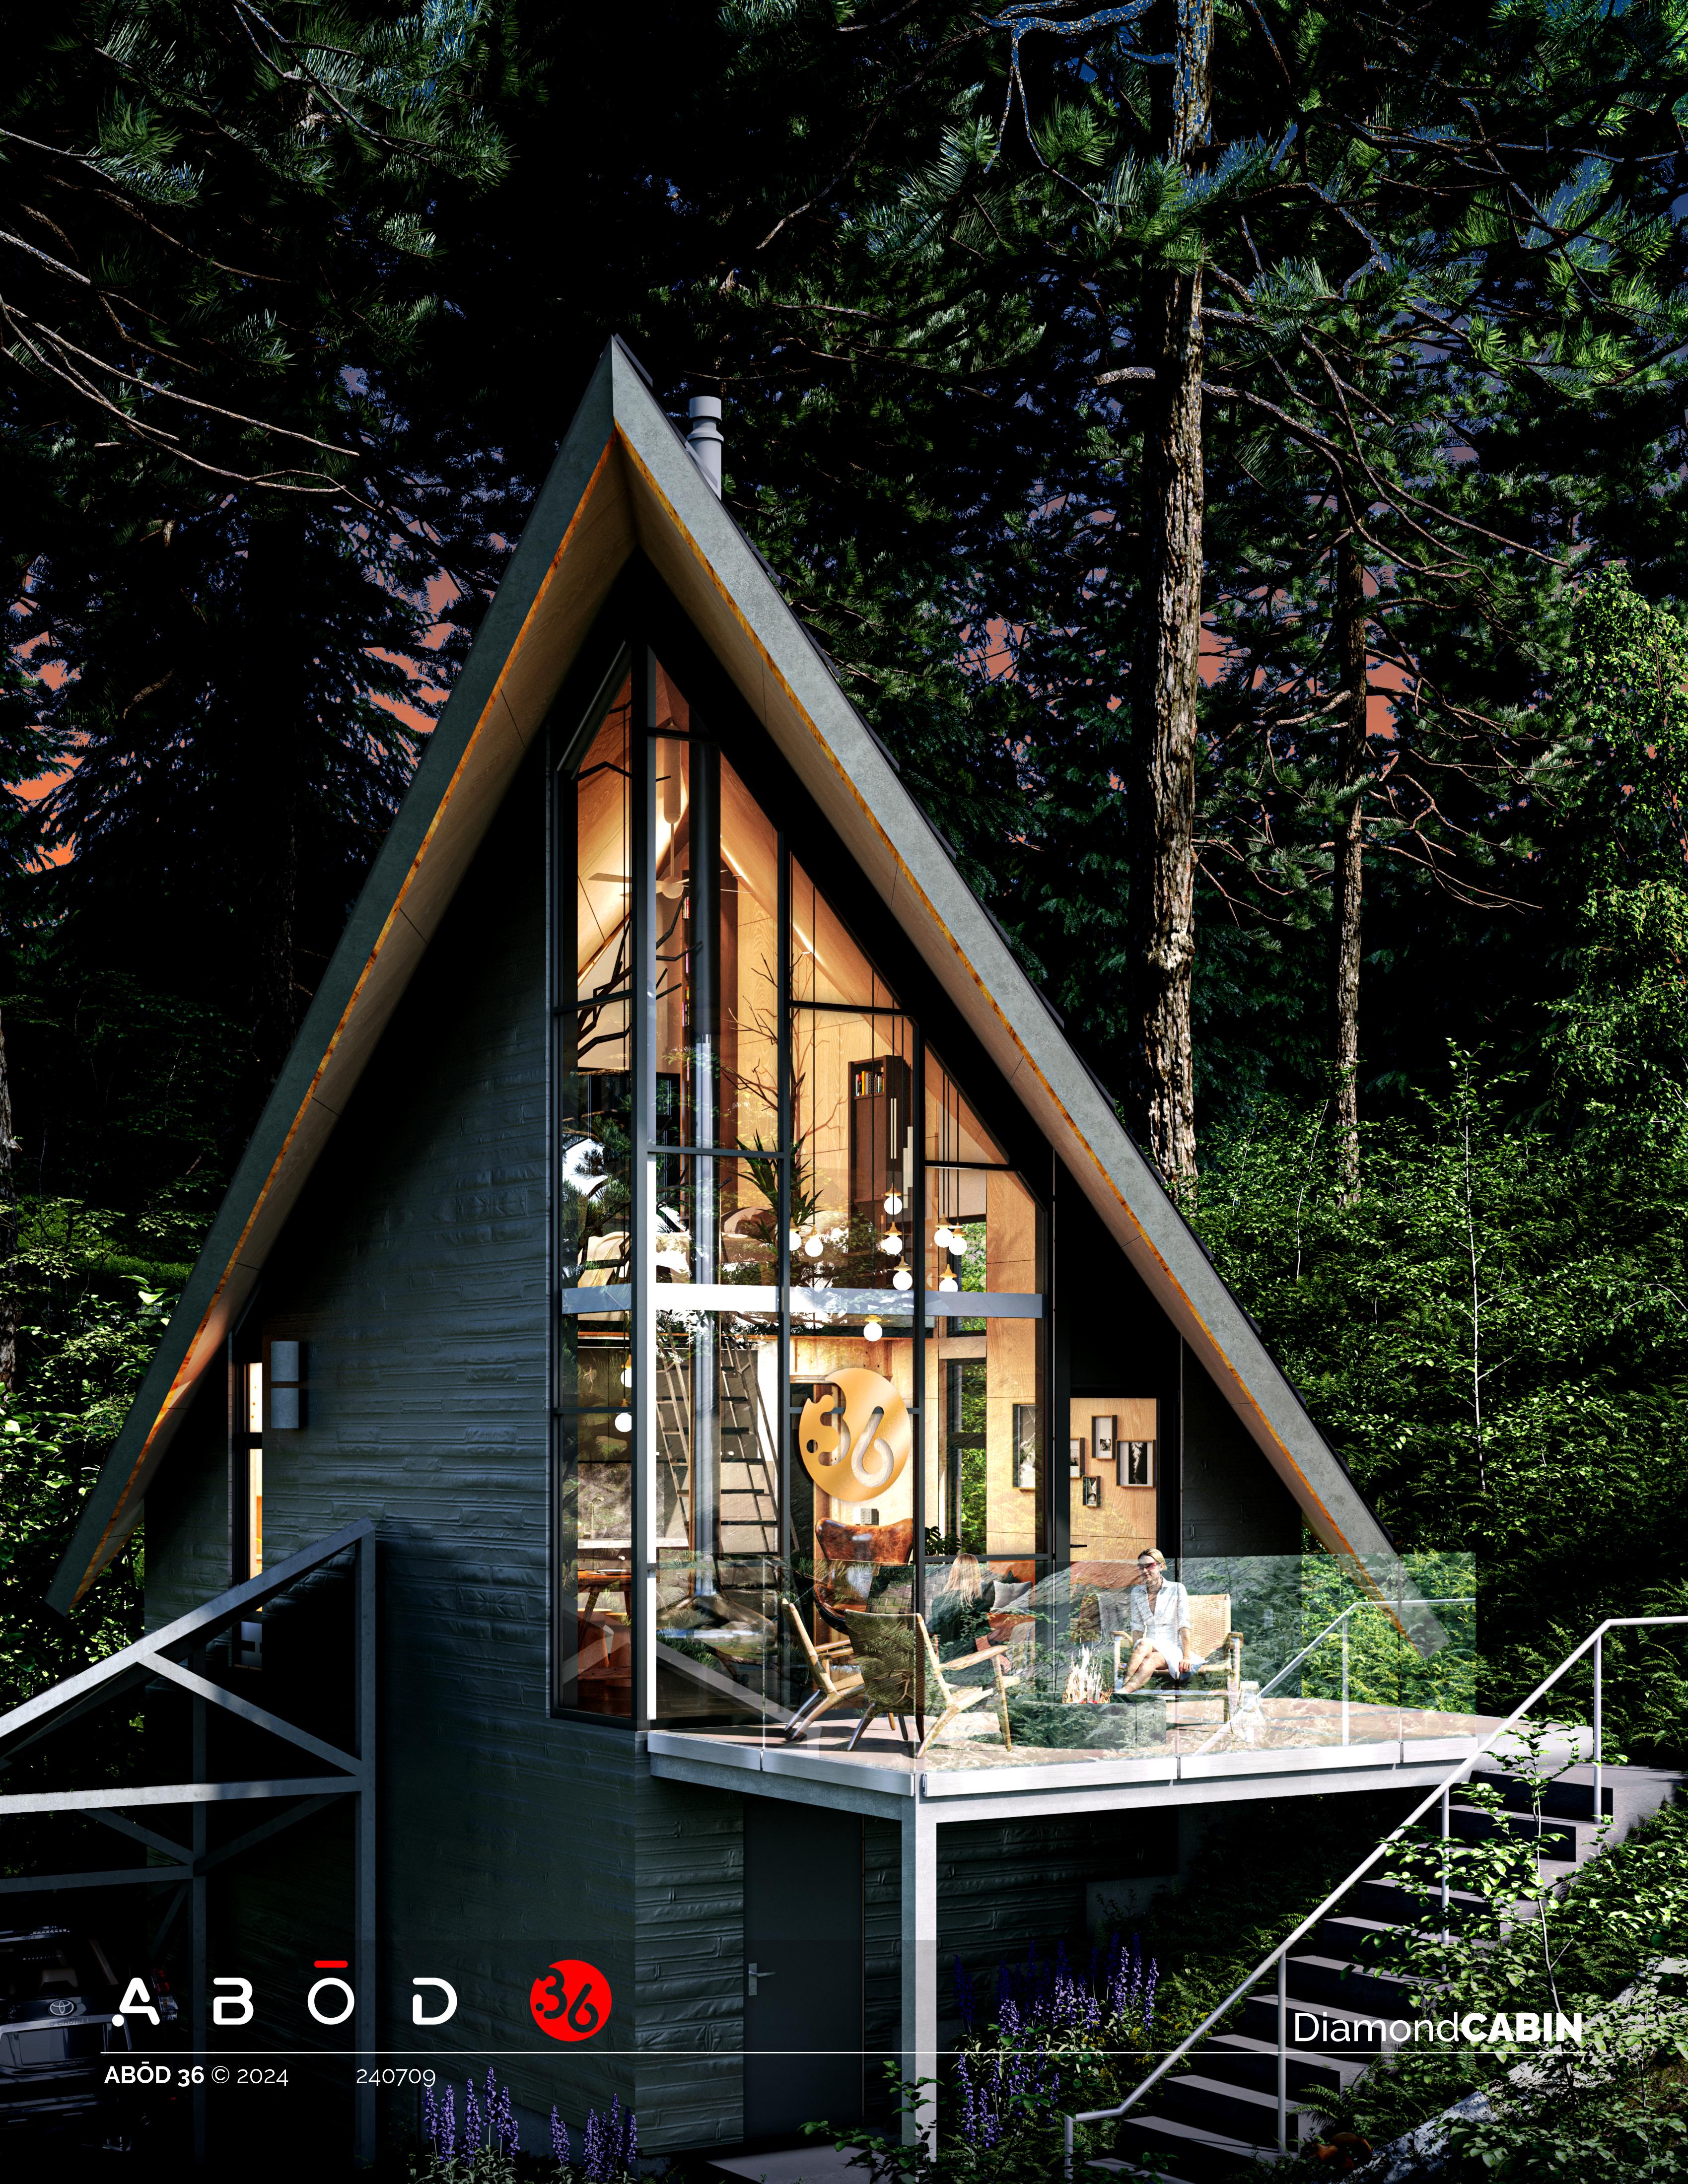

### Quality: Premium design, products and materials

Discover ABOD 36's unparalleled commitment to quality. From the commercial-grade all-steel structure to the floor-to-ceiling glass walls, every detail is meticulously designed to evoke awe and elevate your experience. DiamondCABIN feels twice its size, yet lives even bigger.

### Ease: Fast and easy approvals and assembly

ABOD 36's roots in California signify more than just a location. If we can build here, you can build anywhere. Our engineers understand the intricacies of local engineering criteria, collaborating closely with your authorities to streamline approvals. And when it's time to build, our revolutionary DiamondCABIN Kit slashes construction time by approximately 40% compared to traditional methods. Efficiency meets excellence at ABŌD 36!

#### We want to be hot on the net, not literally hot

- Steel framing
- Fire-resistant exterior wall finish
- Fire-resistant roof finish
- Triple glazed windows 1 pane tempered
- Steel balcony
- Steel/ concrete stairs
- Glass railings

## Details are the difference between good and great

- Soaring ceilings
- Glass walls
- Wood-burning fireplace and fire pit
- Warm wood finishes
- Cool stone finishes
- Amazing balconies with glass rails
- Premium premanufactured bathroom [available option]
- Premium premanufactured kitchen [available option]
- Custom built-in bedroom built-in furniture [available option]
- Custom built-in loft built-in furniture [available option]