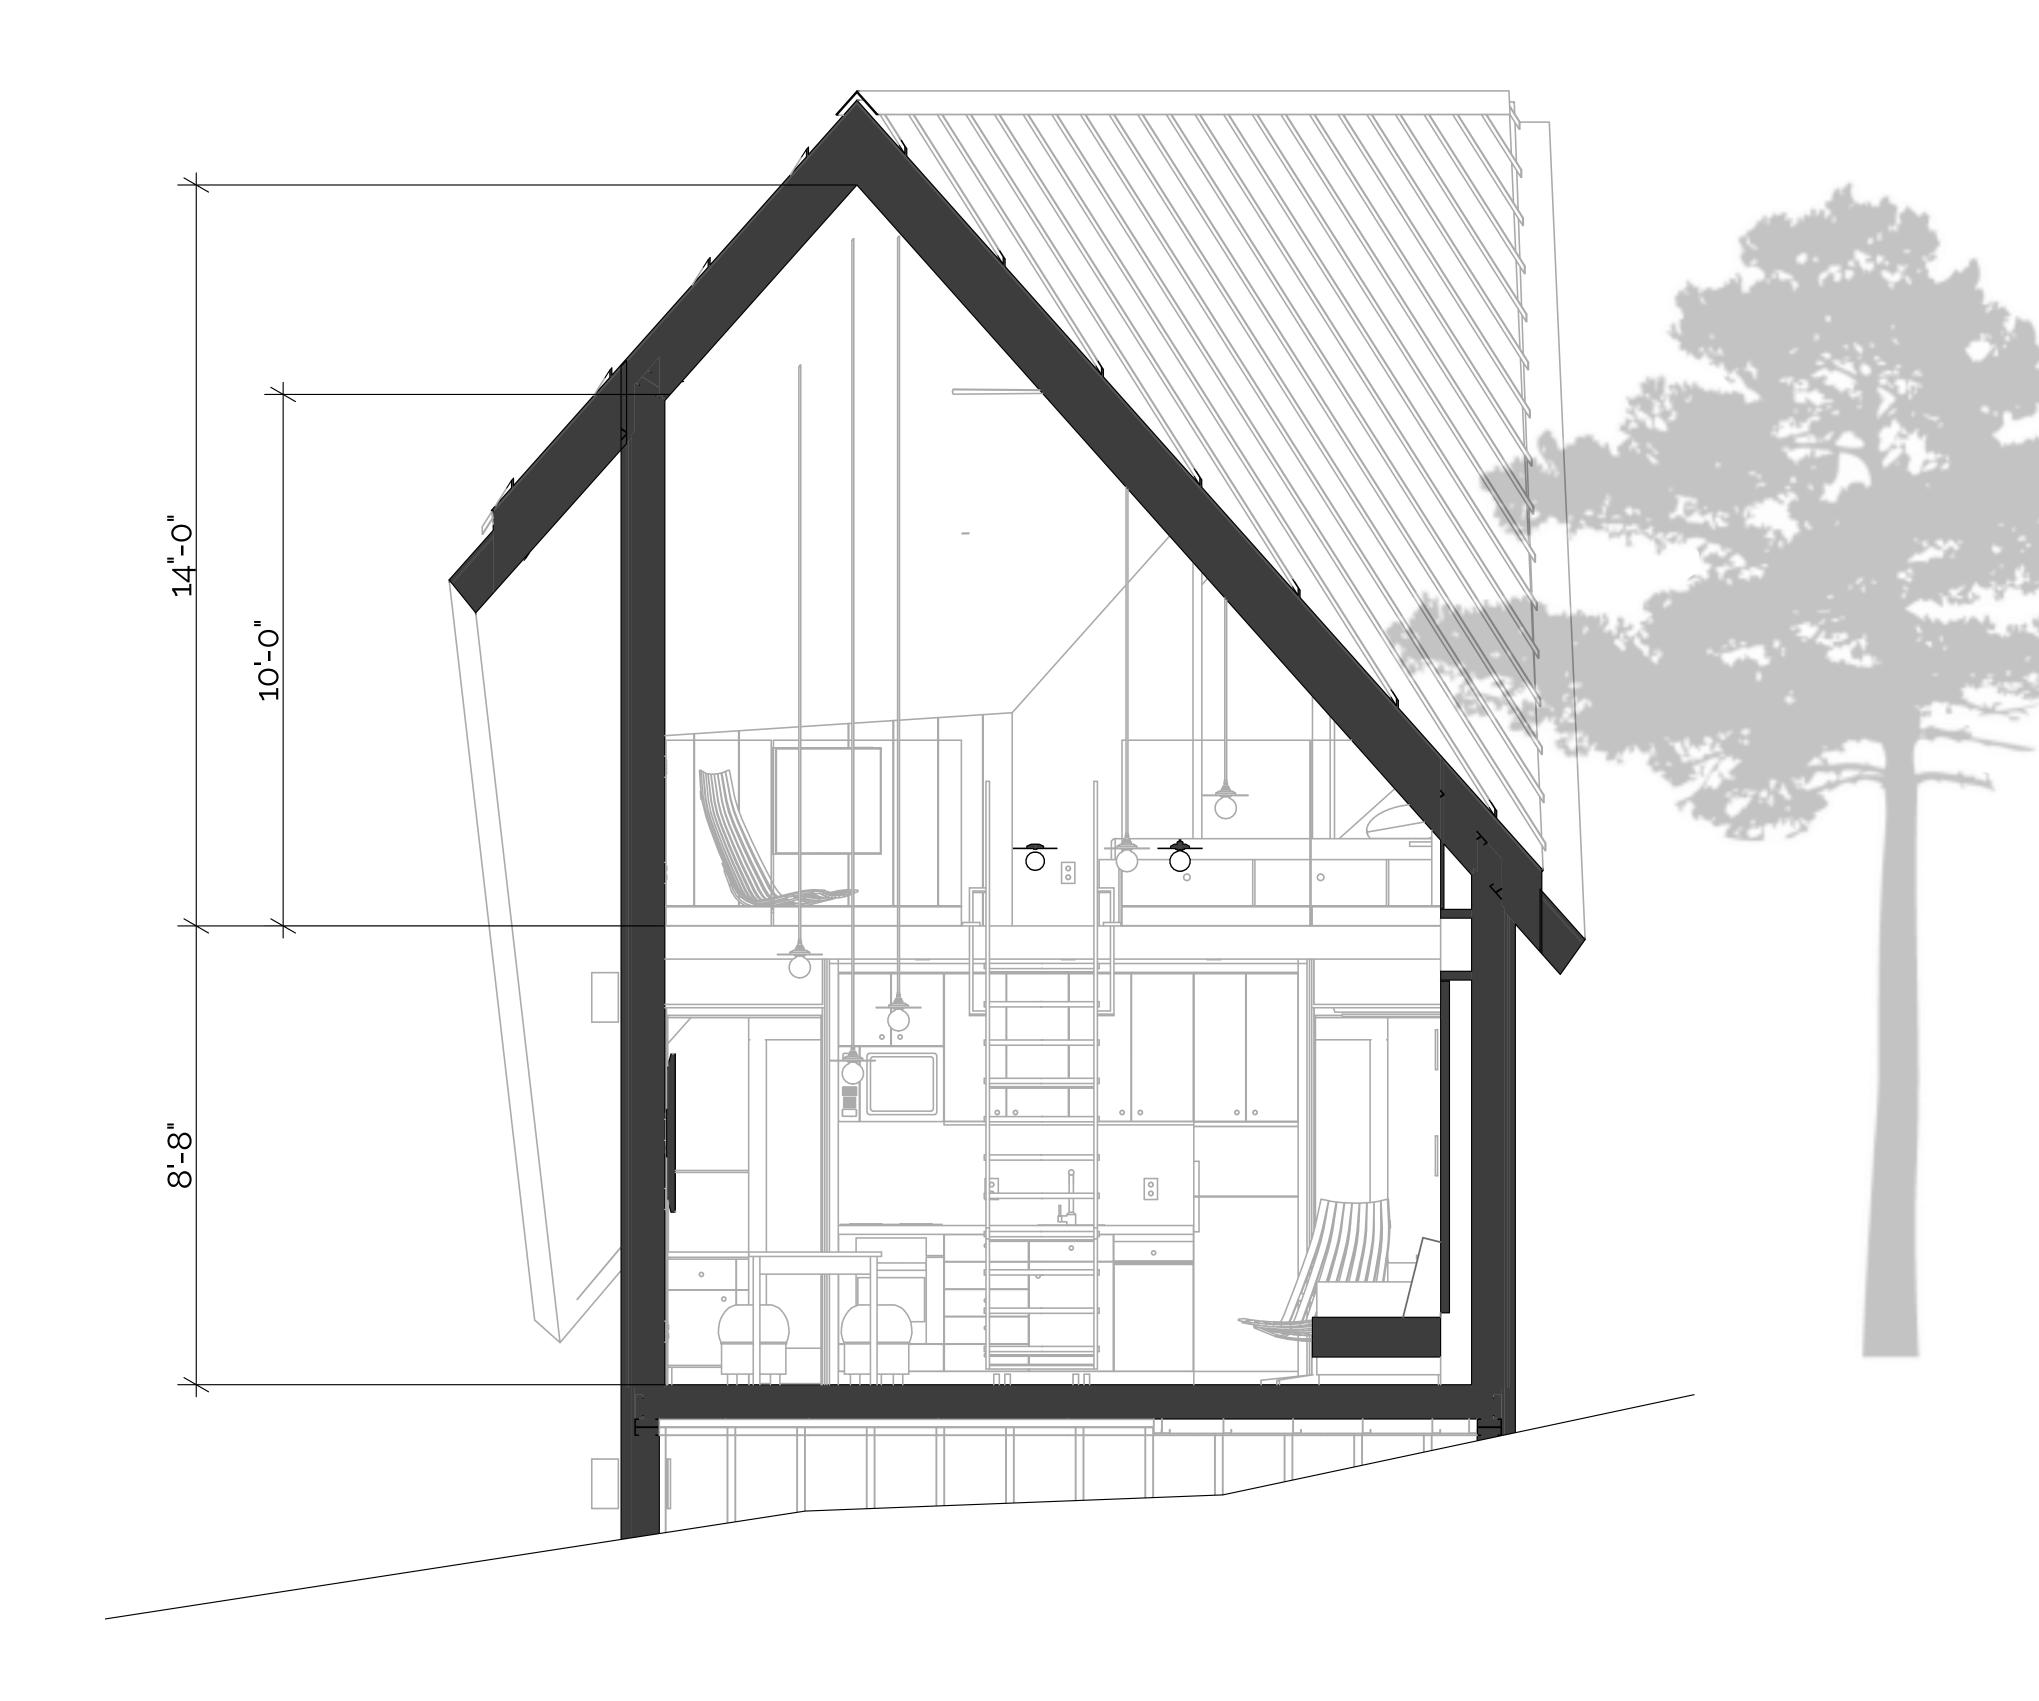

#### **DiamondCABIN**

Ground Floor Area 436 sq. ft. 40.5 m2 Loft Floor Area: 164 sq. ft. 15 m2 **Total** Floor Area: 600 sq. Ft. 55.5 m2

**ABŌD 36** © 2024 240709

Floor Plans DiamondCABIN

ABŌD 36 © 2024 240709

### Quality: Premium design, products and materials

Discover ABOD 36's unparalleled commitment to quality. From the commercial-grade all-steel structure to the floor-to-ceiling glass walls, every detail is meticulously designed to evoke awe and elevate your experience. DiamondCABIN feels twice its size, yet lives even bigger.