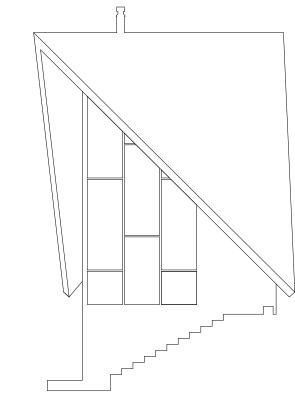

#### **DiamondCABIN**

Ground Floor Area 436 sq. ft. 40.5 m2 Loft Floor Area: 164 sq. ft. 15 m2 **Total** Floor Area: 600 sq. Ft. 55.5 m2

**ABŌD 36** © 2024 240709

Floor Plans DiamondCABIN

ABŌD 36 © 2024 240709

Feature List | DiamondCABIN