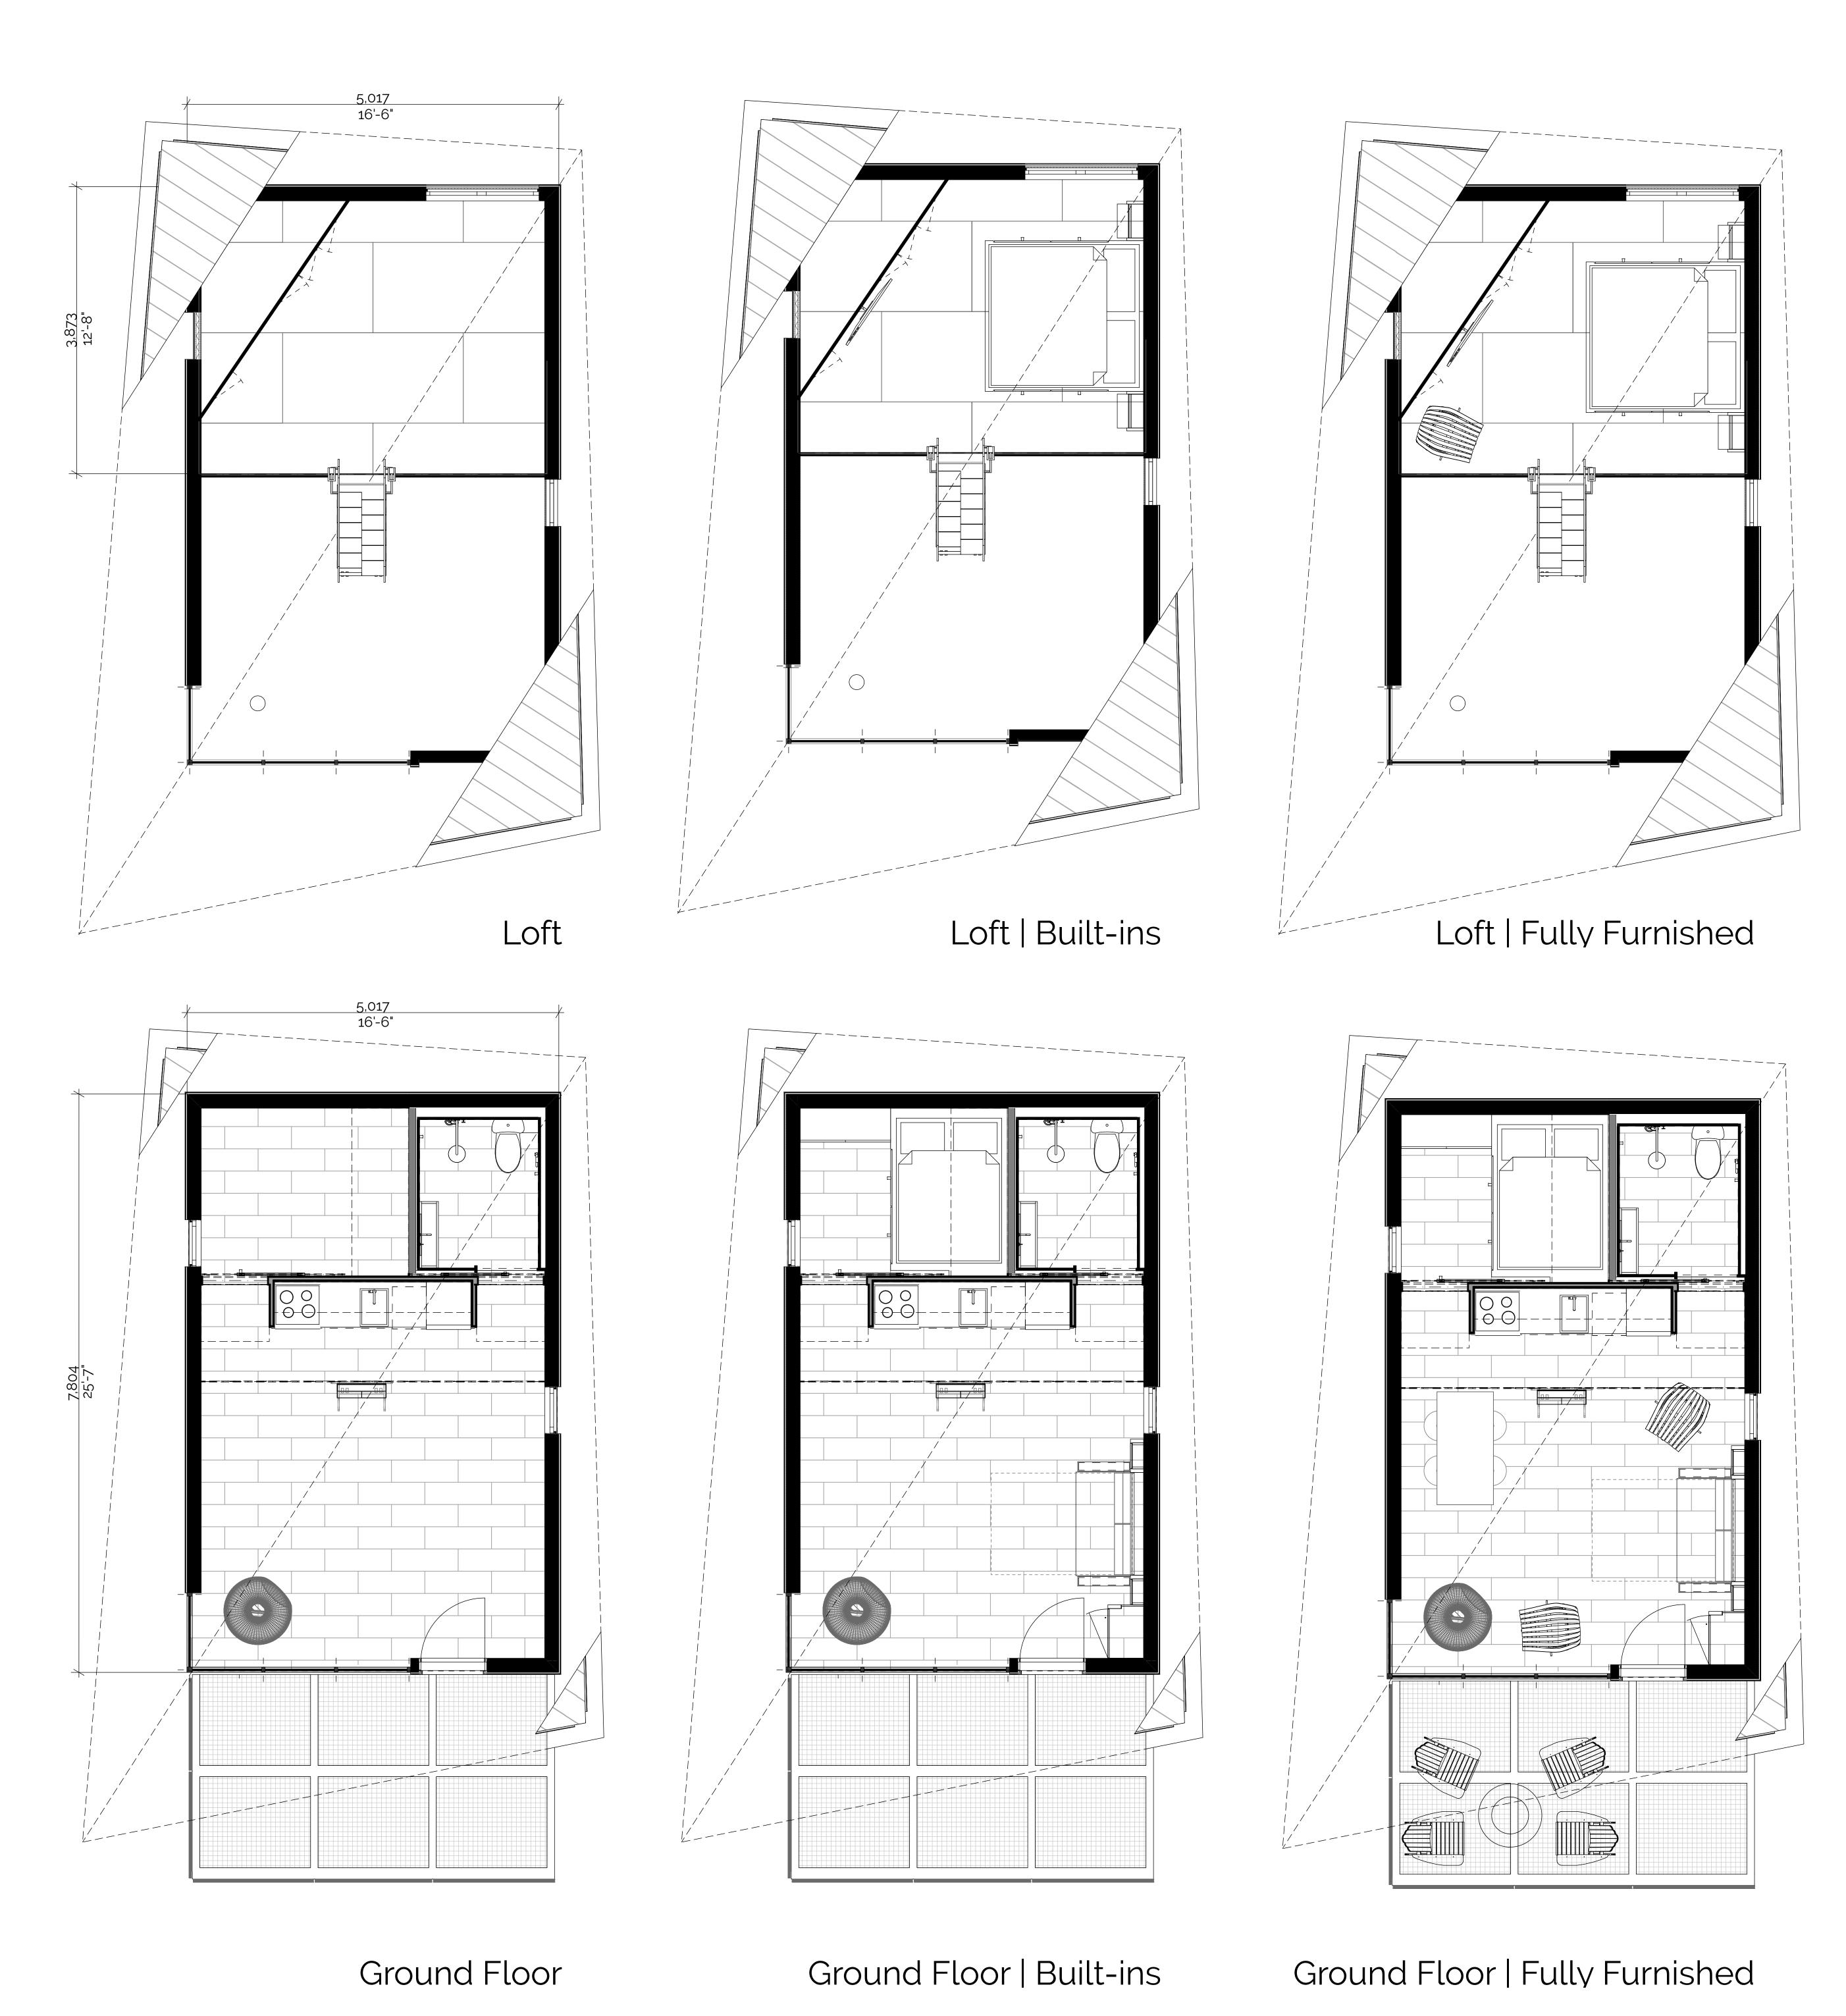

#### **DiamondCABIN**

Ground Floor Area 436 sq. ft. 40.5 m2 Loft Floor Area: 164 sq. ft. 15 m2 **Total** Floor Area: 600 sq. Ft. 55.5 m2

**ABŌD 36** © 2024 240709

Floor Plans DiamondCABIN

ABŌD 36 © 2024 240709

## Details are the difference between good and great

- Soaring ceilings
- Glass walls
- Wood-burning fireplace and fire pit
- Warm wood finishes
- Cool stone finishes
- Amazing balconies with glass rails
- Premium premanufactured bathroom [available option]
- Premium premanufactured kitchen [available option]
- Custom built-in bedroom built-in furniture [available option]
- Custom built-in loft built-in furniture [available option]