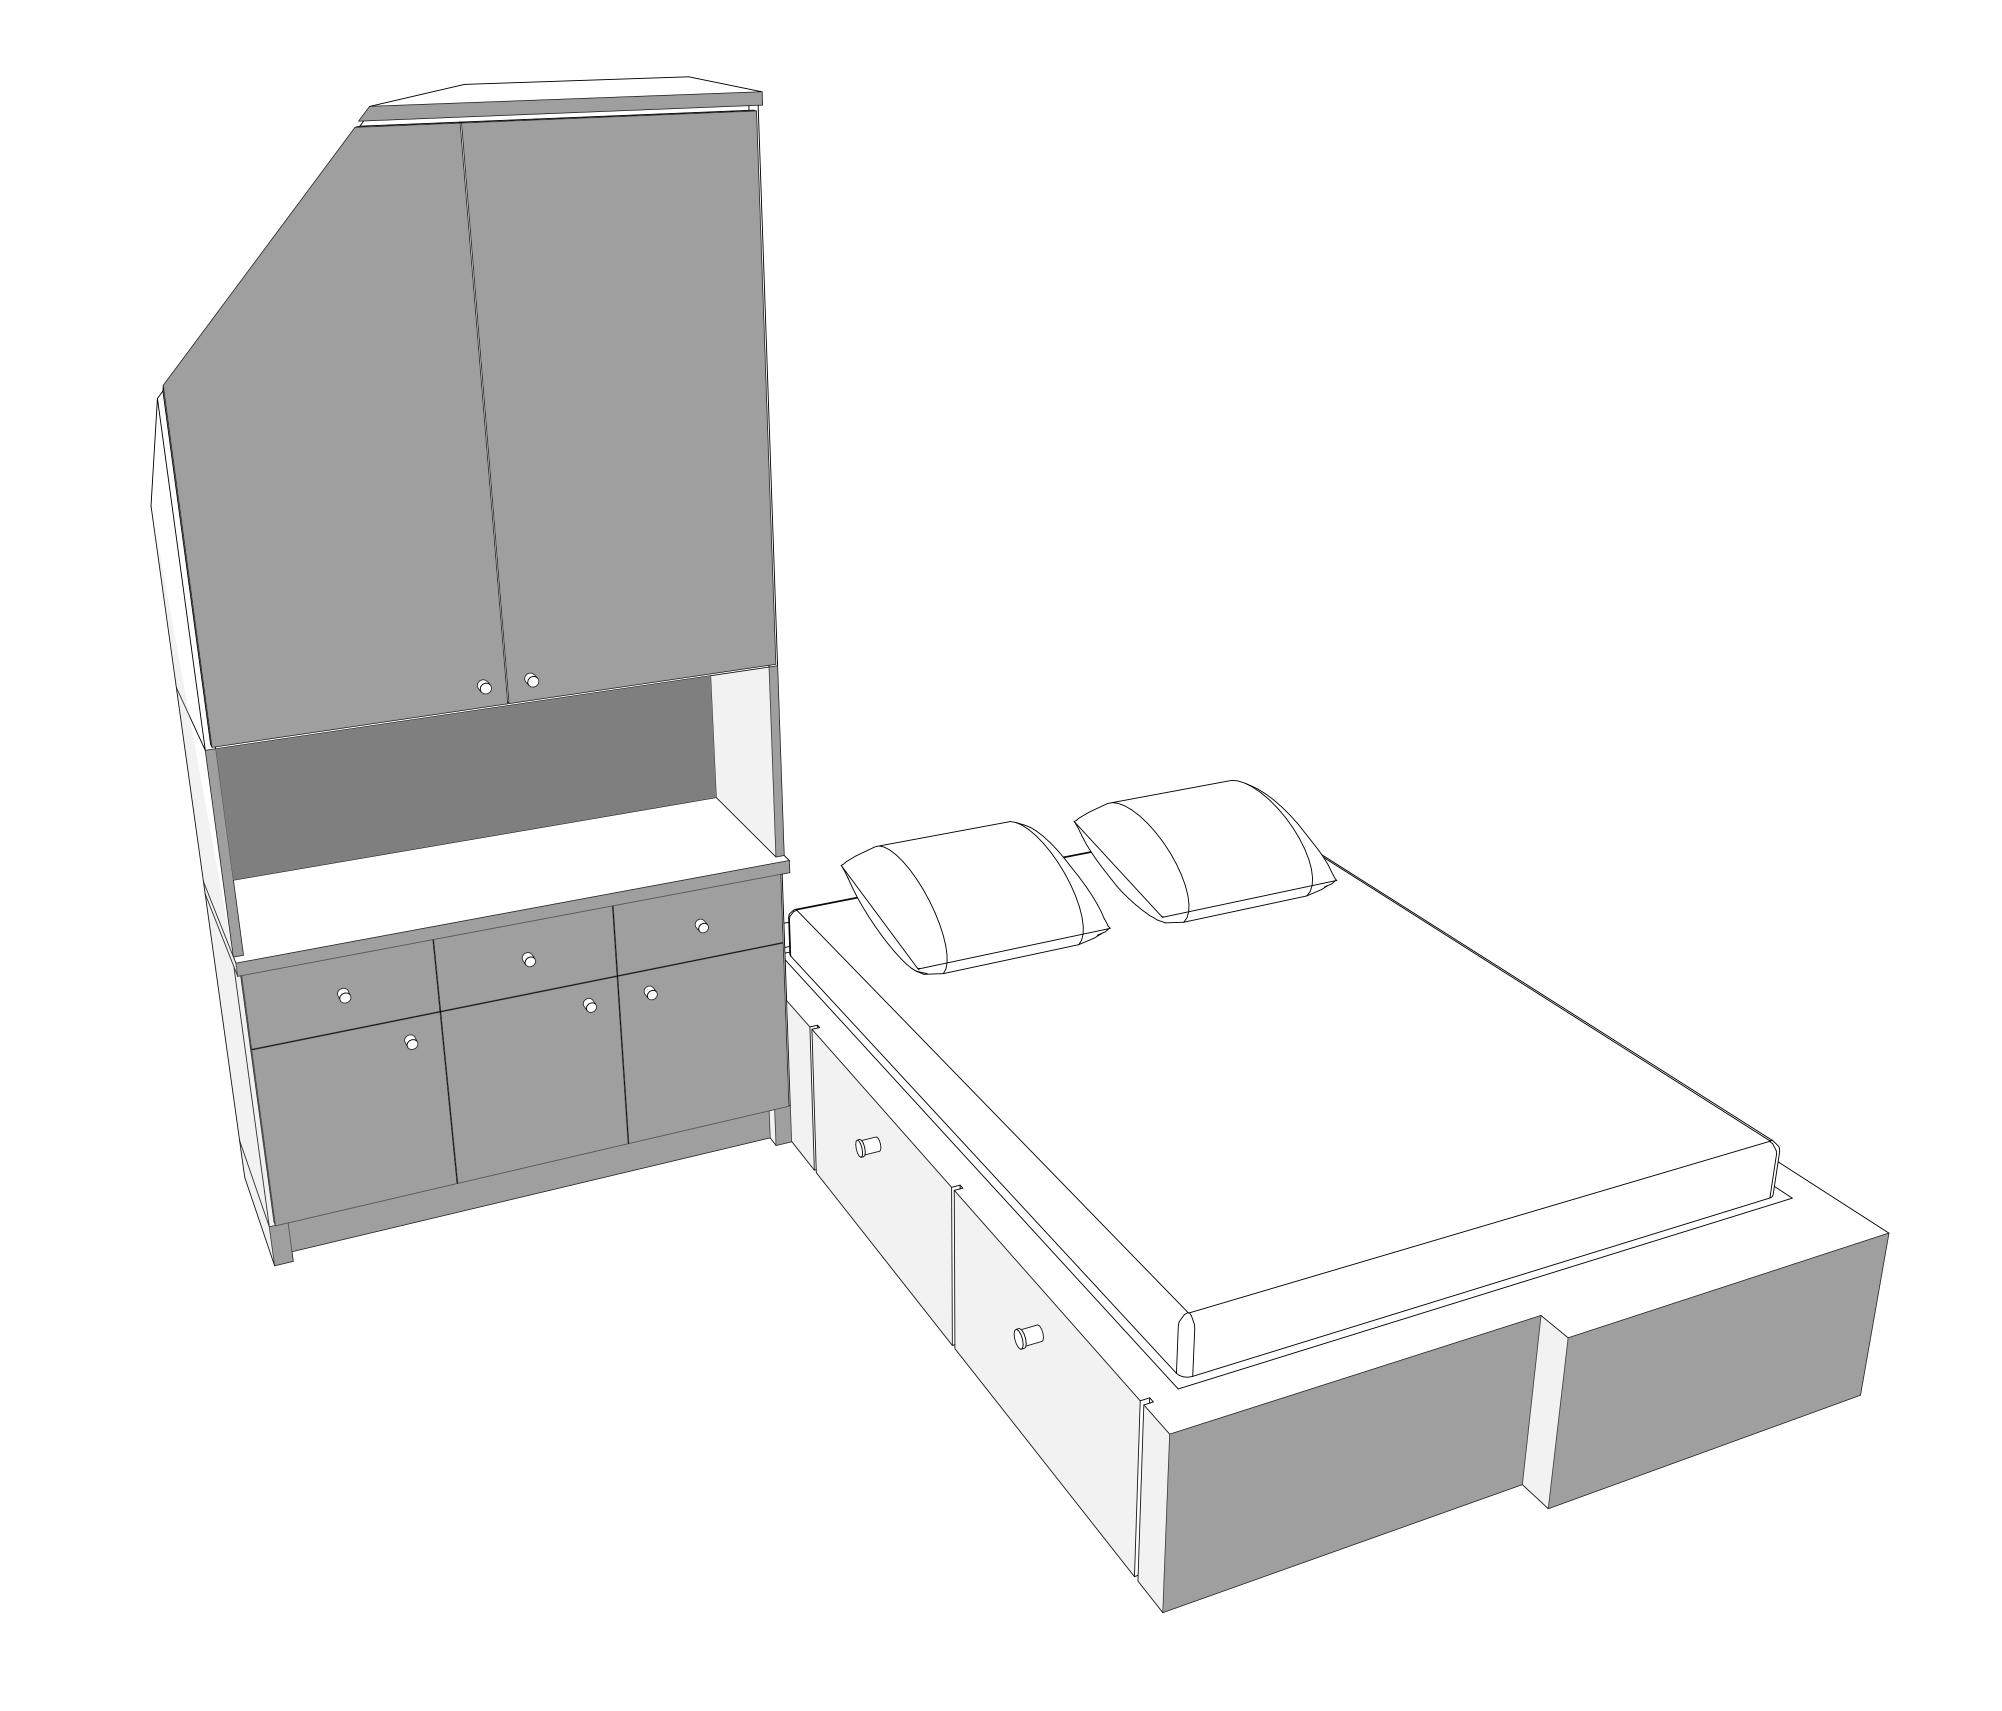

## Details are the difference between good and great

- Soaring ceilings
- Glass walls
- Wood-burning fireplace and fire pit
- Warm wood finishes
- Cool stone finishes
- Amazing balconies with glass rails
- Premium premanufactured bathroom [available option]
- Premium premanufactured kitchen [available option]
- Custom built-in bedroom built-in furniture [available option]
- Custom built-in loft built-in furniture [available option]