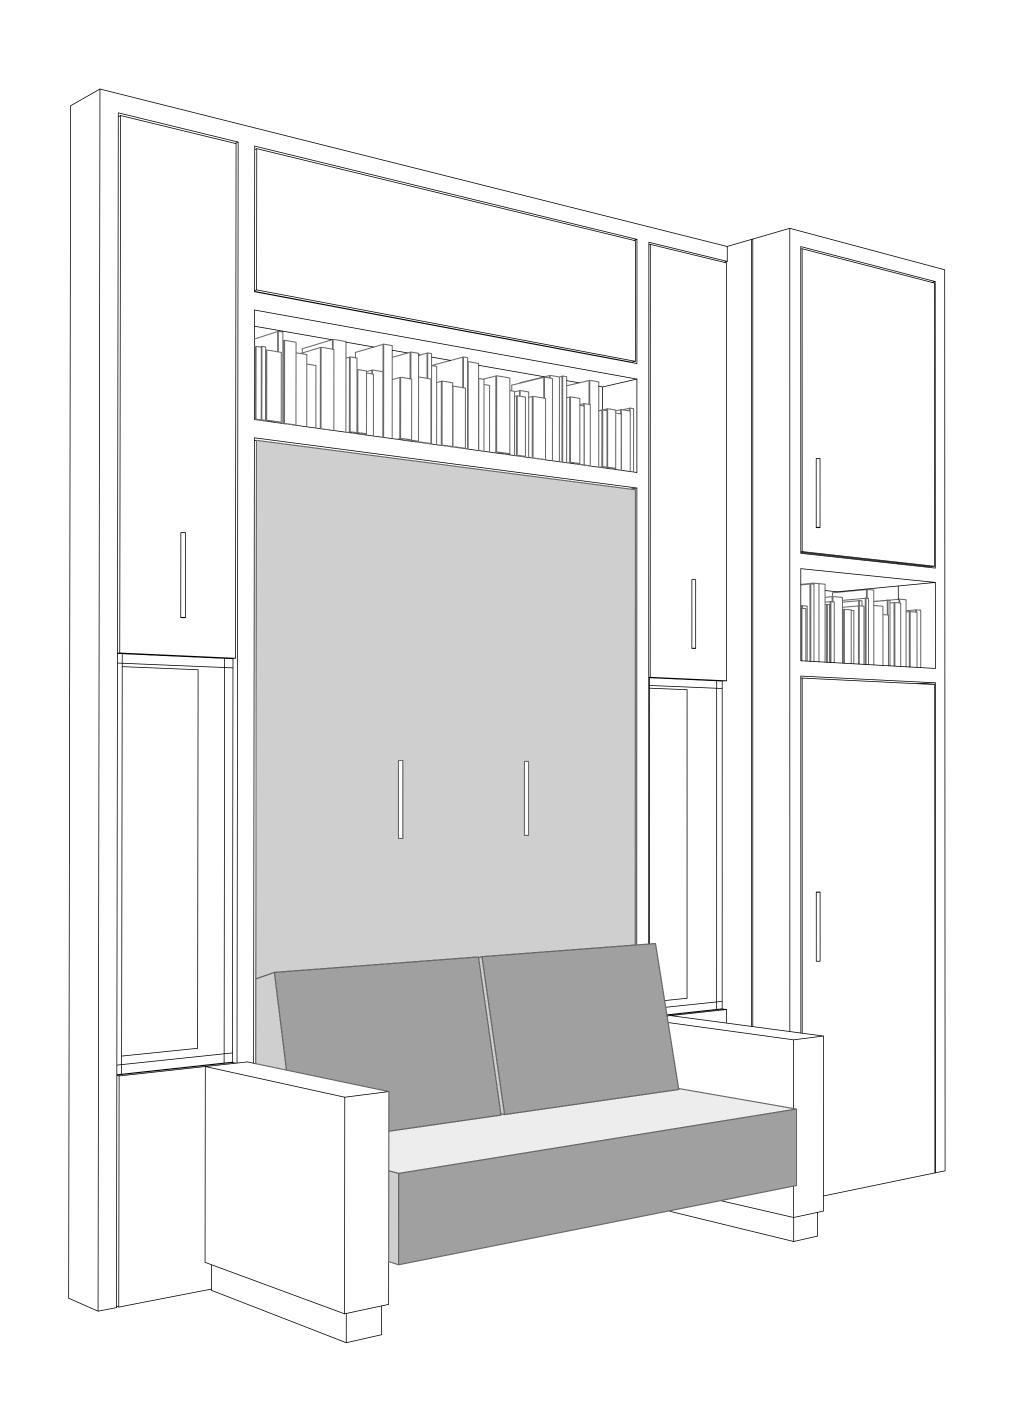

Murphy Sofa | Bed [option&lt | DiamondCABIN

## Details are the difference between good and great

- Soaring ceilings
- Glass walls
- Wood-burning fireplace and fire pit
- Warm wood finishes
- Cool stone finishes
- Amazing balconies with glass rails
- Premium premanufactured bathroom [available option]
- Premium premanufactured kitchen [available option]
- Custom built-in bedroom built-in furniture [available option]
- Custom built-in loft built-in furniture [available option]