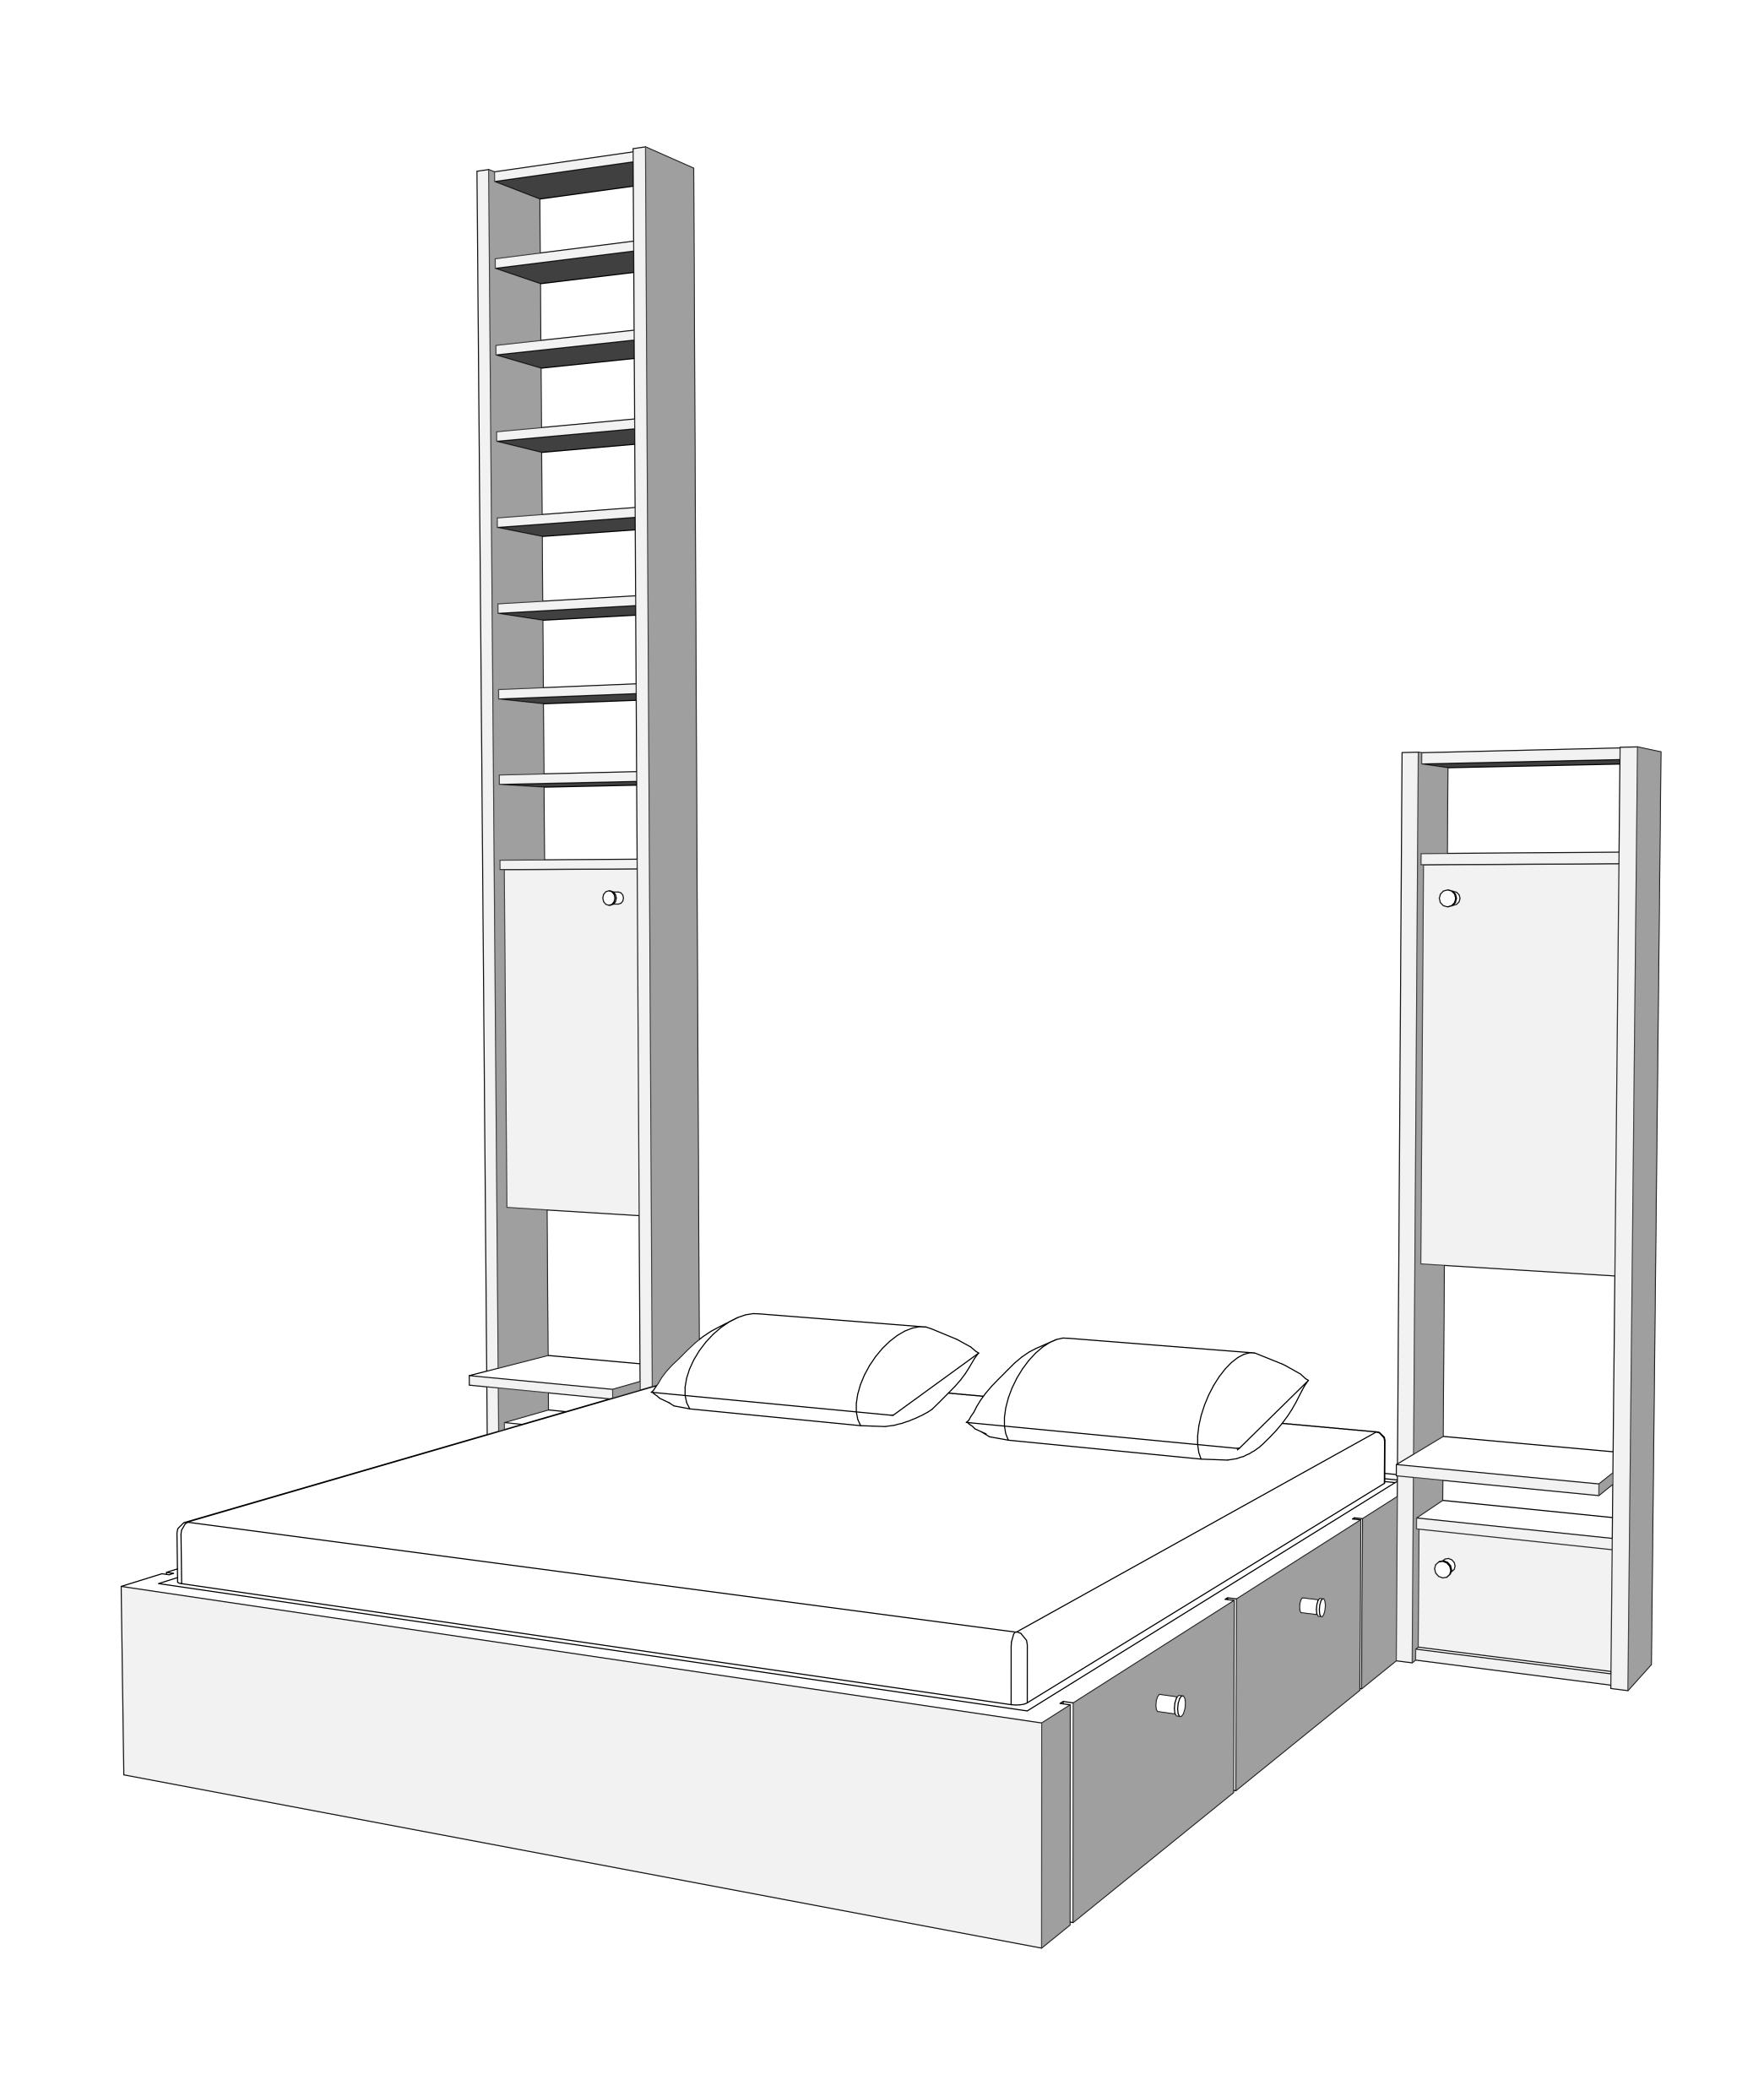

## Details are the difference between good and great

- Soaring ceilings
- Glass walls
- Wood-burning fireplace and fire pit
- Warm wood finishes
- Cool stone finishes
- Amazing balconies with glass rails
- Premium premanufactured bathroom [available option]
- Premium premanufactured kitchen [available option]
- Custom built-in bedroom built-in furniture [available option]
- Custom built-in loft built-in furniture [available option]