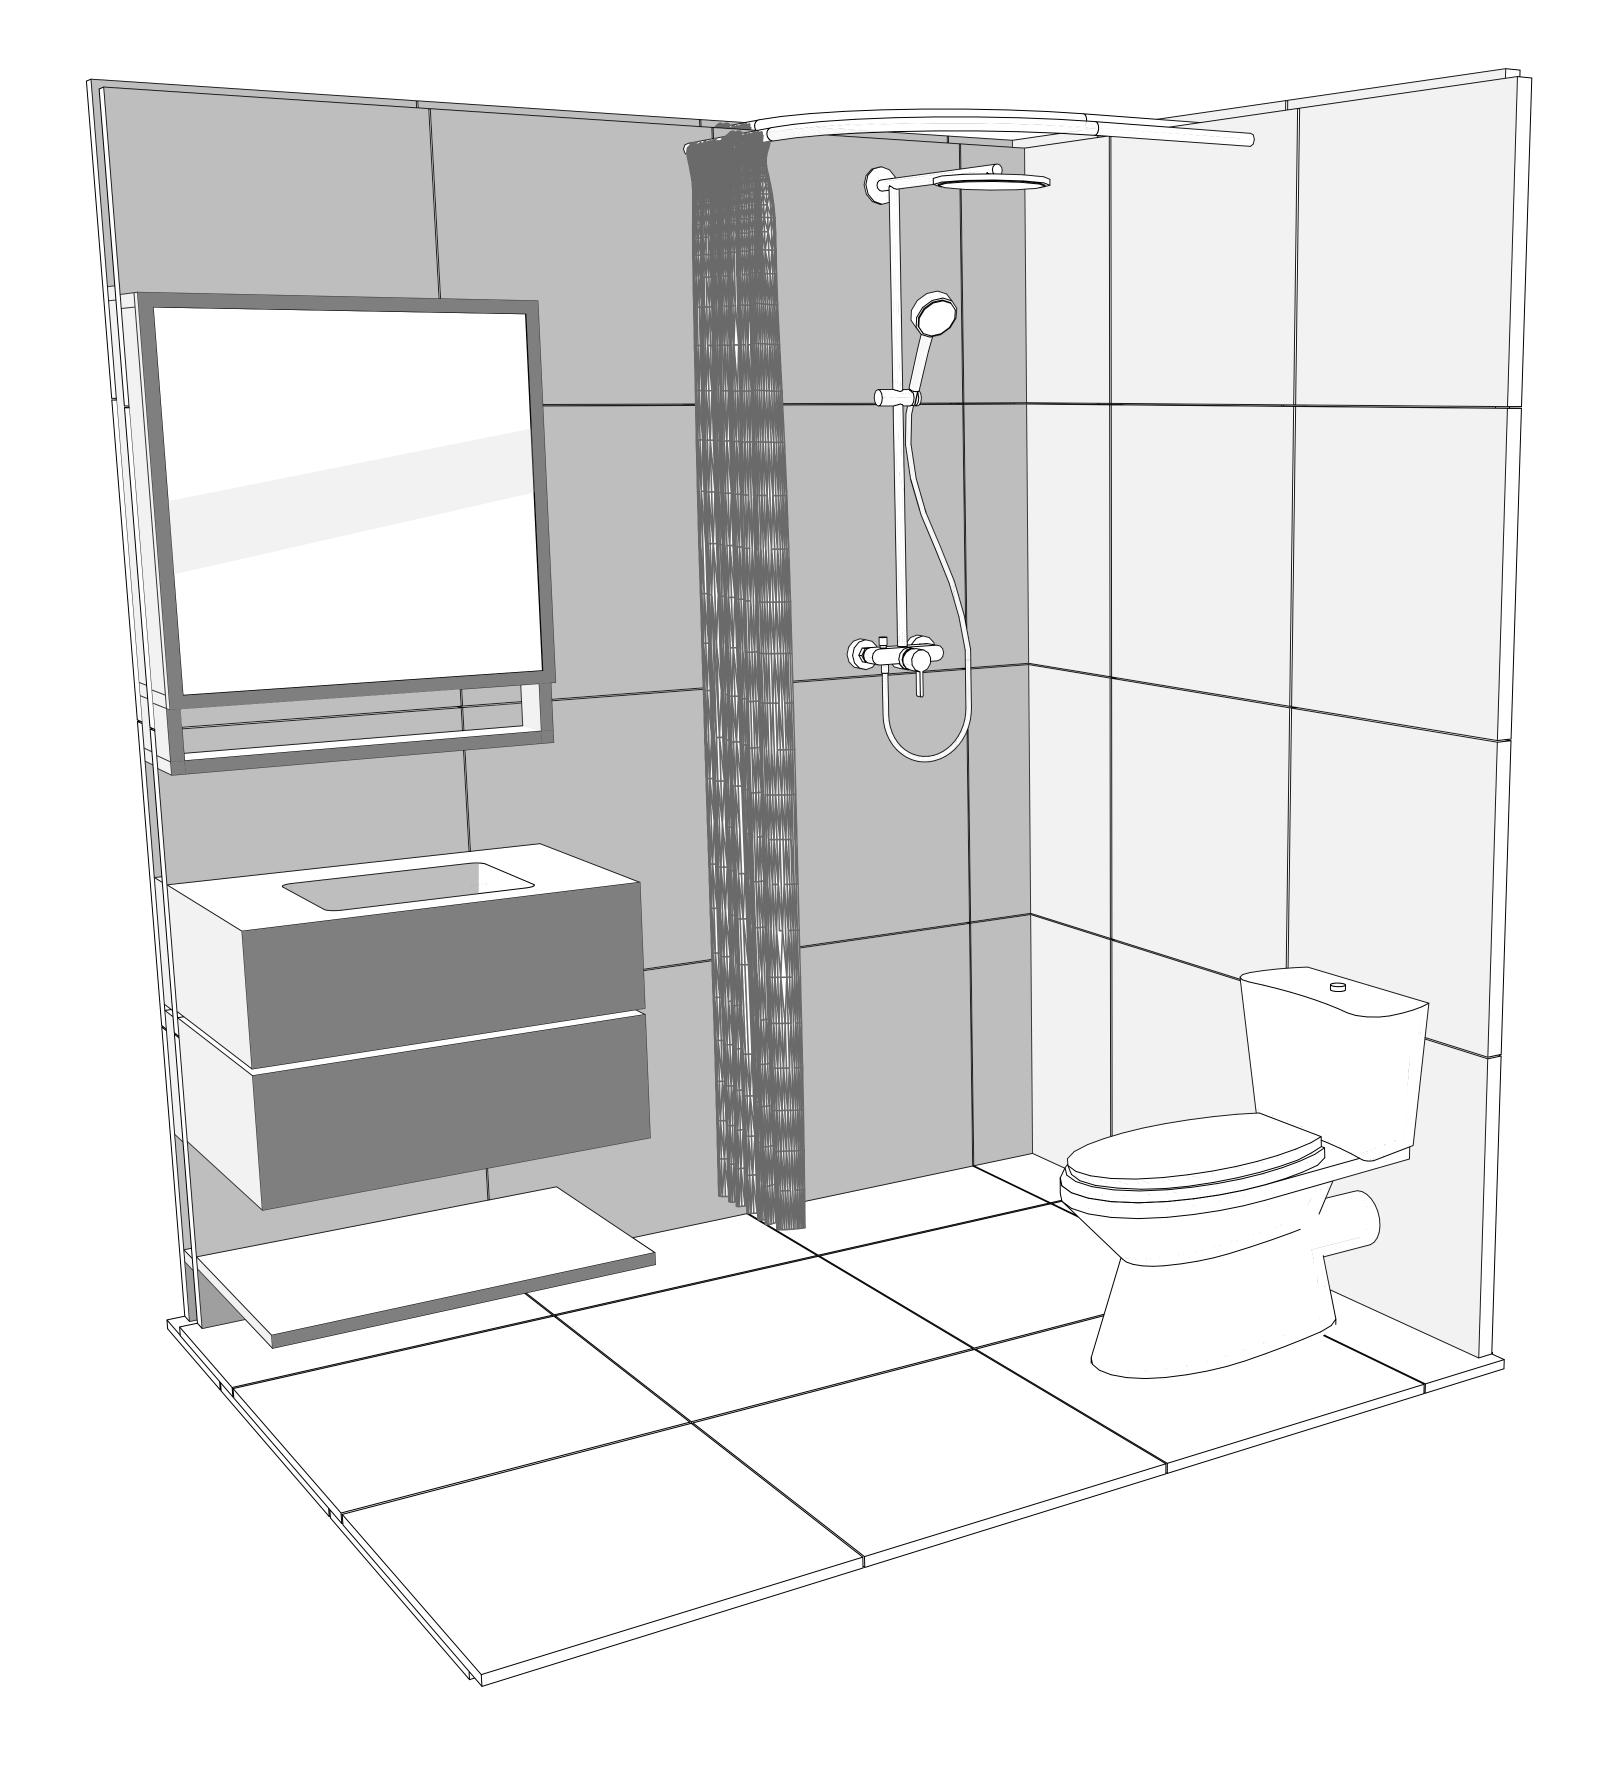

## Details are the difference between good and great

- Soaring ceilings
- Glass walls
- Wood-burning fireplace and fire pit
- Warm wood finishes
- Cool stone finishes
- Amazing balconies with glass rails
- Premium premanufactured bathroom [available option]
- Premium premanufactured kitchen [available option]
- Custom built-in bedroom built-in furniture [available option]
- Custom built-in loft built-in furniture [available option]

Feature List | DiamondCABIN