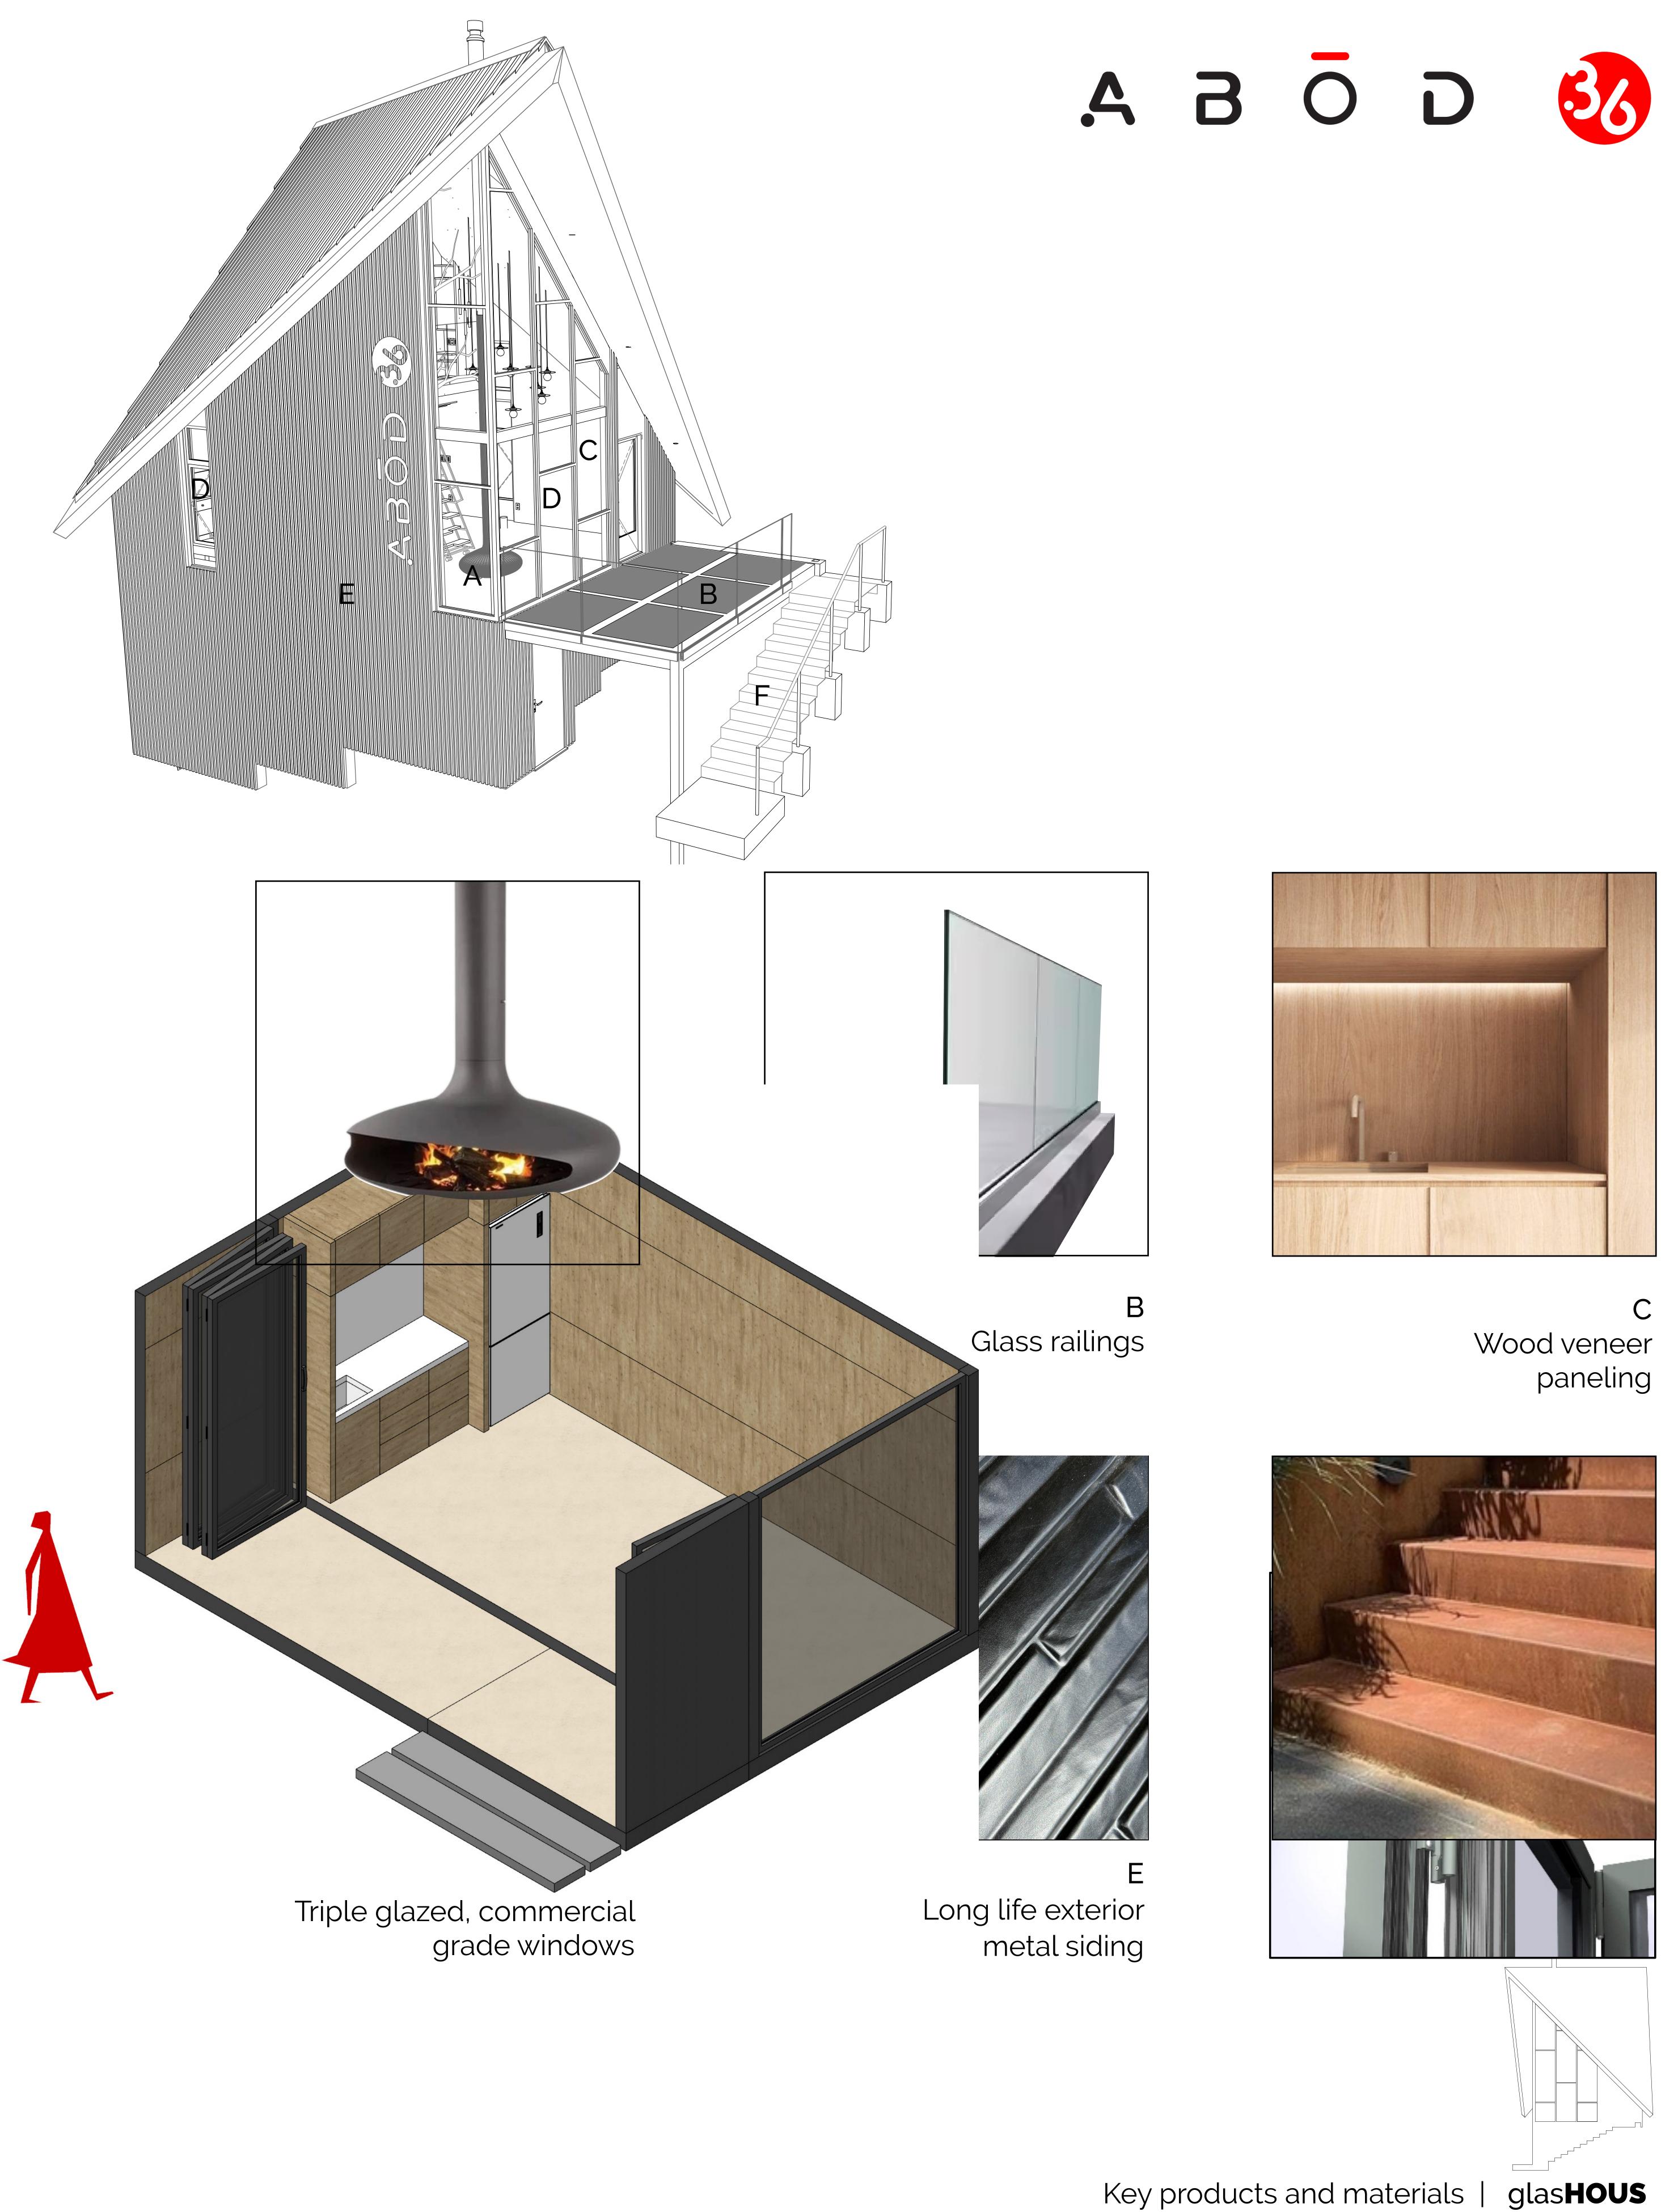

#### Do the right thing. Live with the land

- Minimal grading and environmental impact
- Low-carbon steel framing
- Extreme insulation
- Triple glazed commercial grade windows
- Long-lasting materials
- LED Lighting
- All electric
- Two-zone mini-split ductless heating
- Rheem® ProTerra™ hybrid heat pump water heater
- Whole house energy recovery ventilation

#### We want to be hot on the net, not literally hot

- Steel framing
- Fire-resistant exterior wall finish
- Fire-resistant roof finish
- Triple glazed windows 1 pane tempered
- Steel balcony
- Steel/ concrete stairs
- Glass railings

## Details are the difference between good and great

- Soaring ceilings
- Glass walls
- Wood-burning fireplace and fire pit
- Warm wood finishes
- Cool stone finishes
- Amazing balconies with glass rails
- Premium premanufactured bathroom [available option]
- Premium premanufactured kitchen [available option]
- Custom built-in bedroom built-in furniture [available option]
- Custom built-in loft built-in furniture [available option]