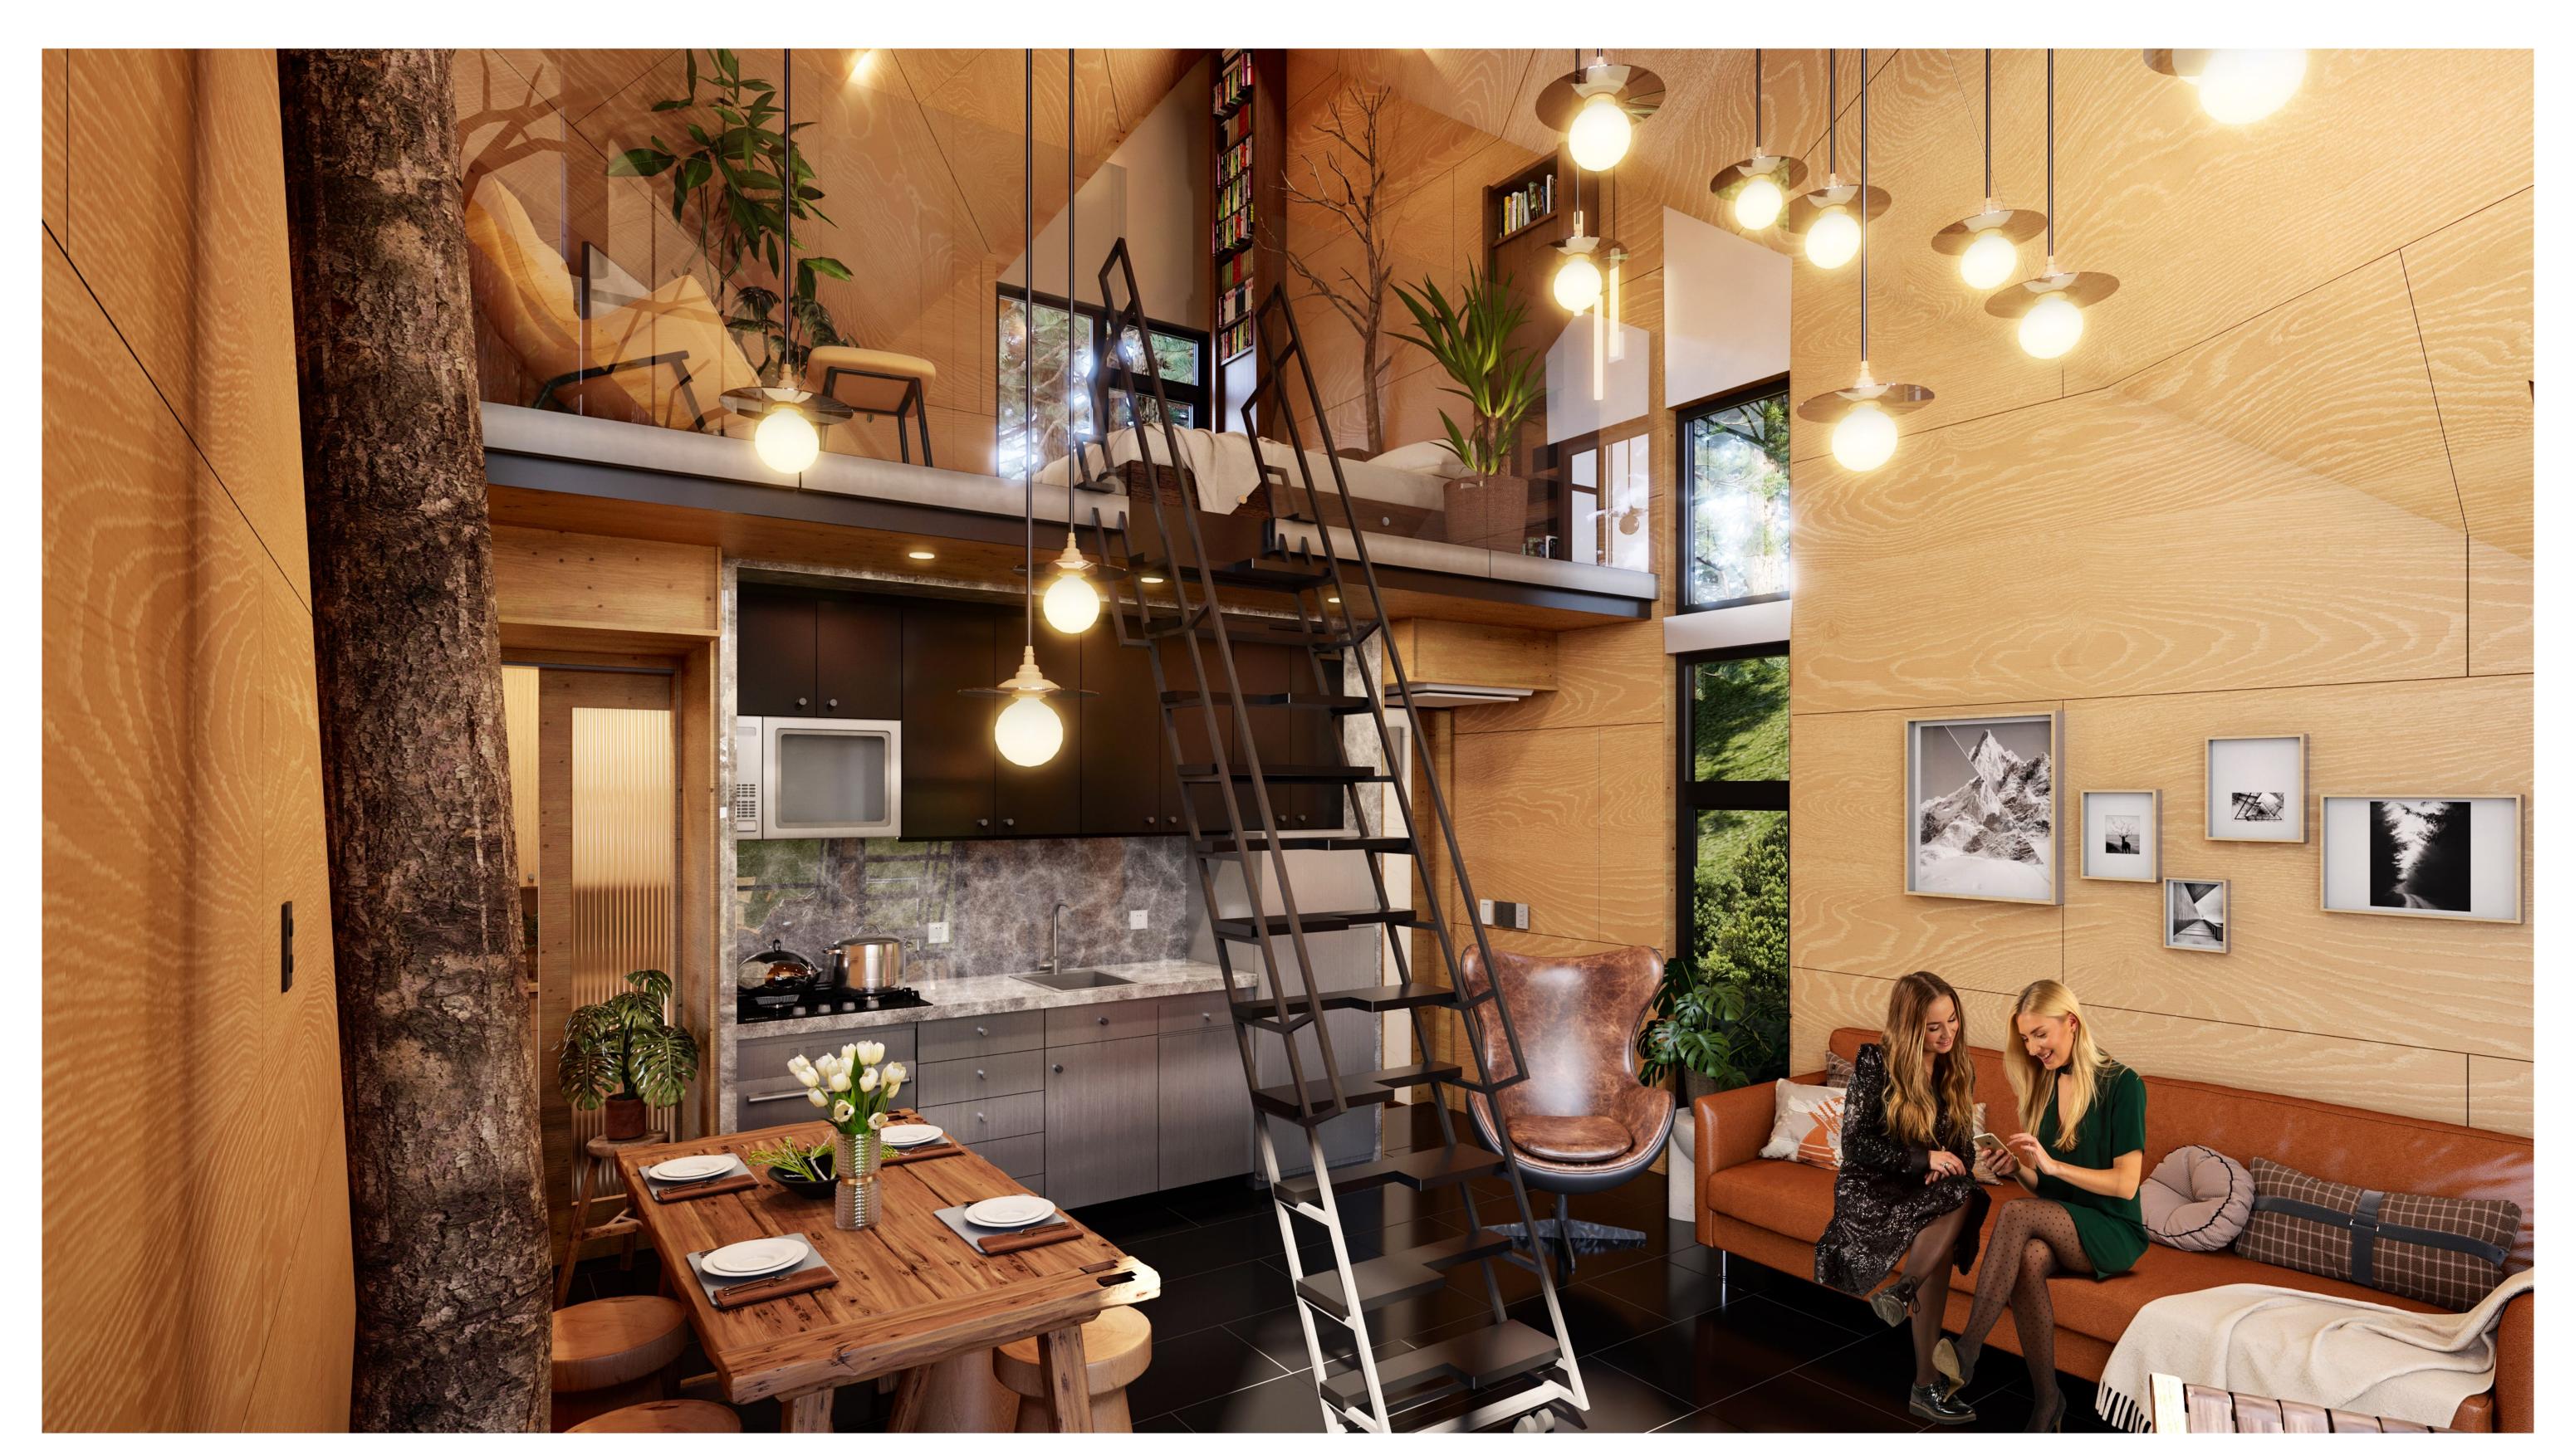

## Details are the difference between good and great

- Soaring ceilings
- Glass walls
- Wood-burning fireplace and fire pit
- Warm wood finishes
- Cool stone finishes
- Amazing balconies with glass rails
- Premium premanufactured bathroom [available option]
- Premium premanufactured kitchen [available option]
- Custom built-in bedroom built-in furniture [available option]
- Custom built-in loft built-in furniture [available option]

#### Envy-inducing coolness everywhere

[Social media friendly]

- Your own 5-star hotel suite
- A perfect escape where nothing is like home
- Friend and family-friendly [they will be jealous]
- Focus on the view, the mountain experience