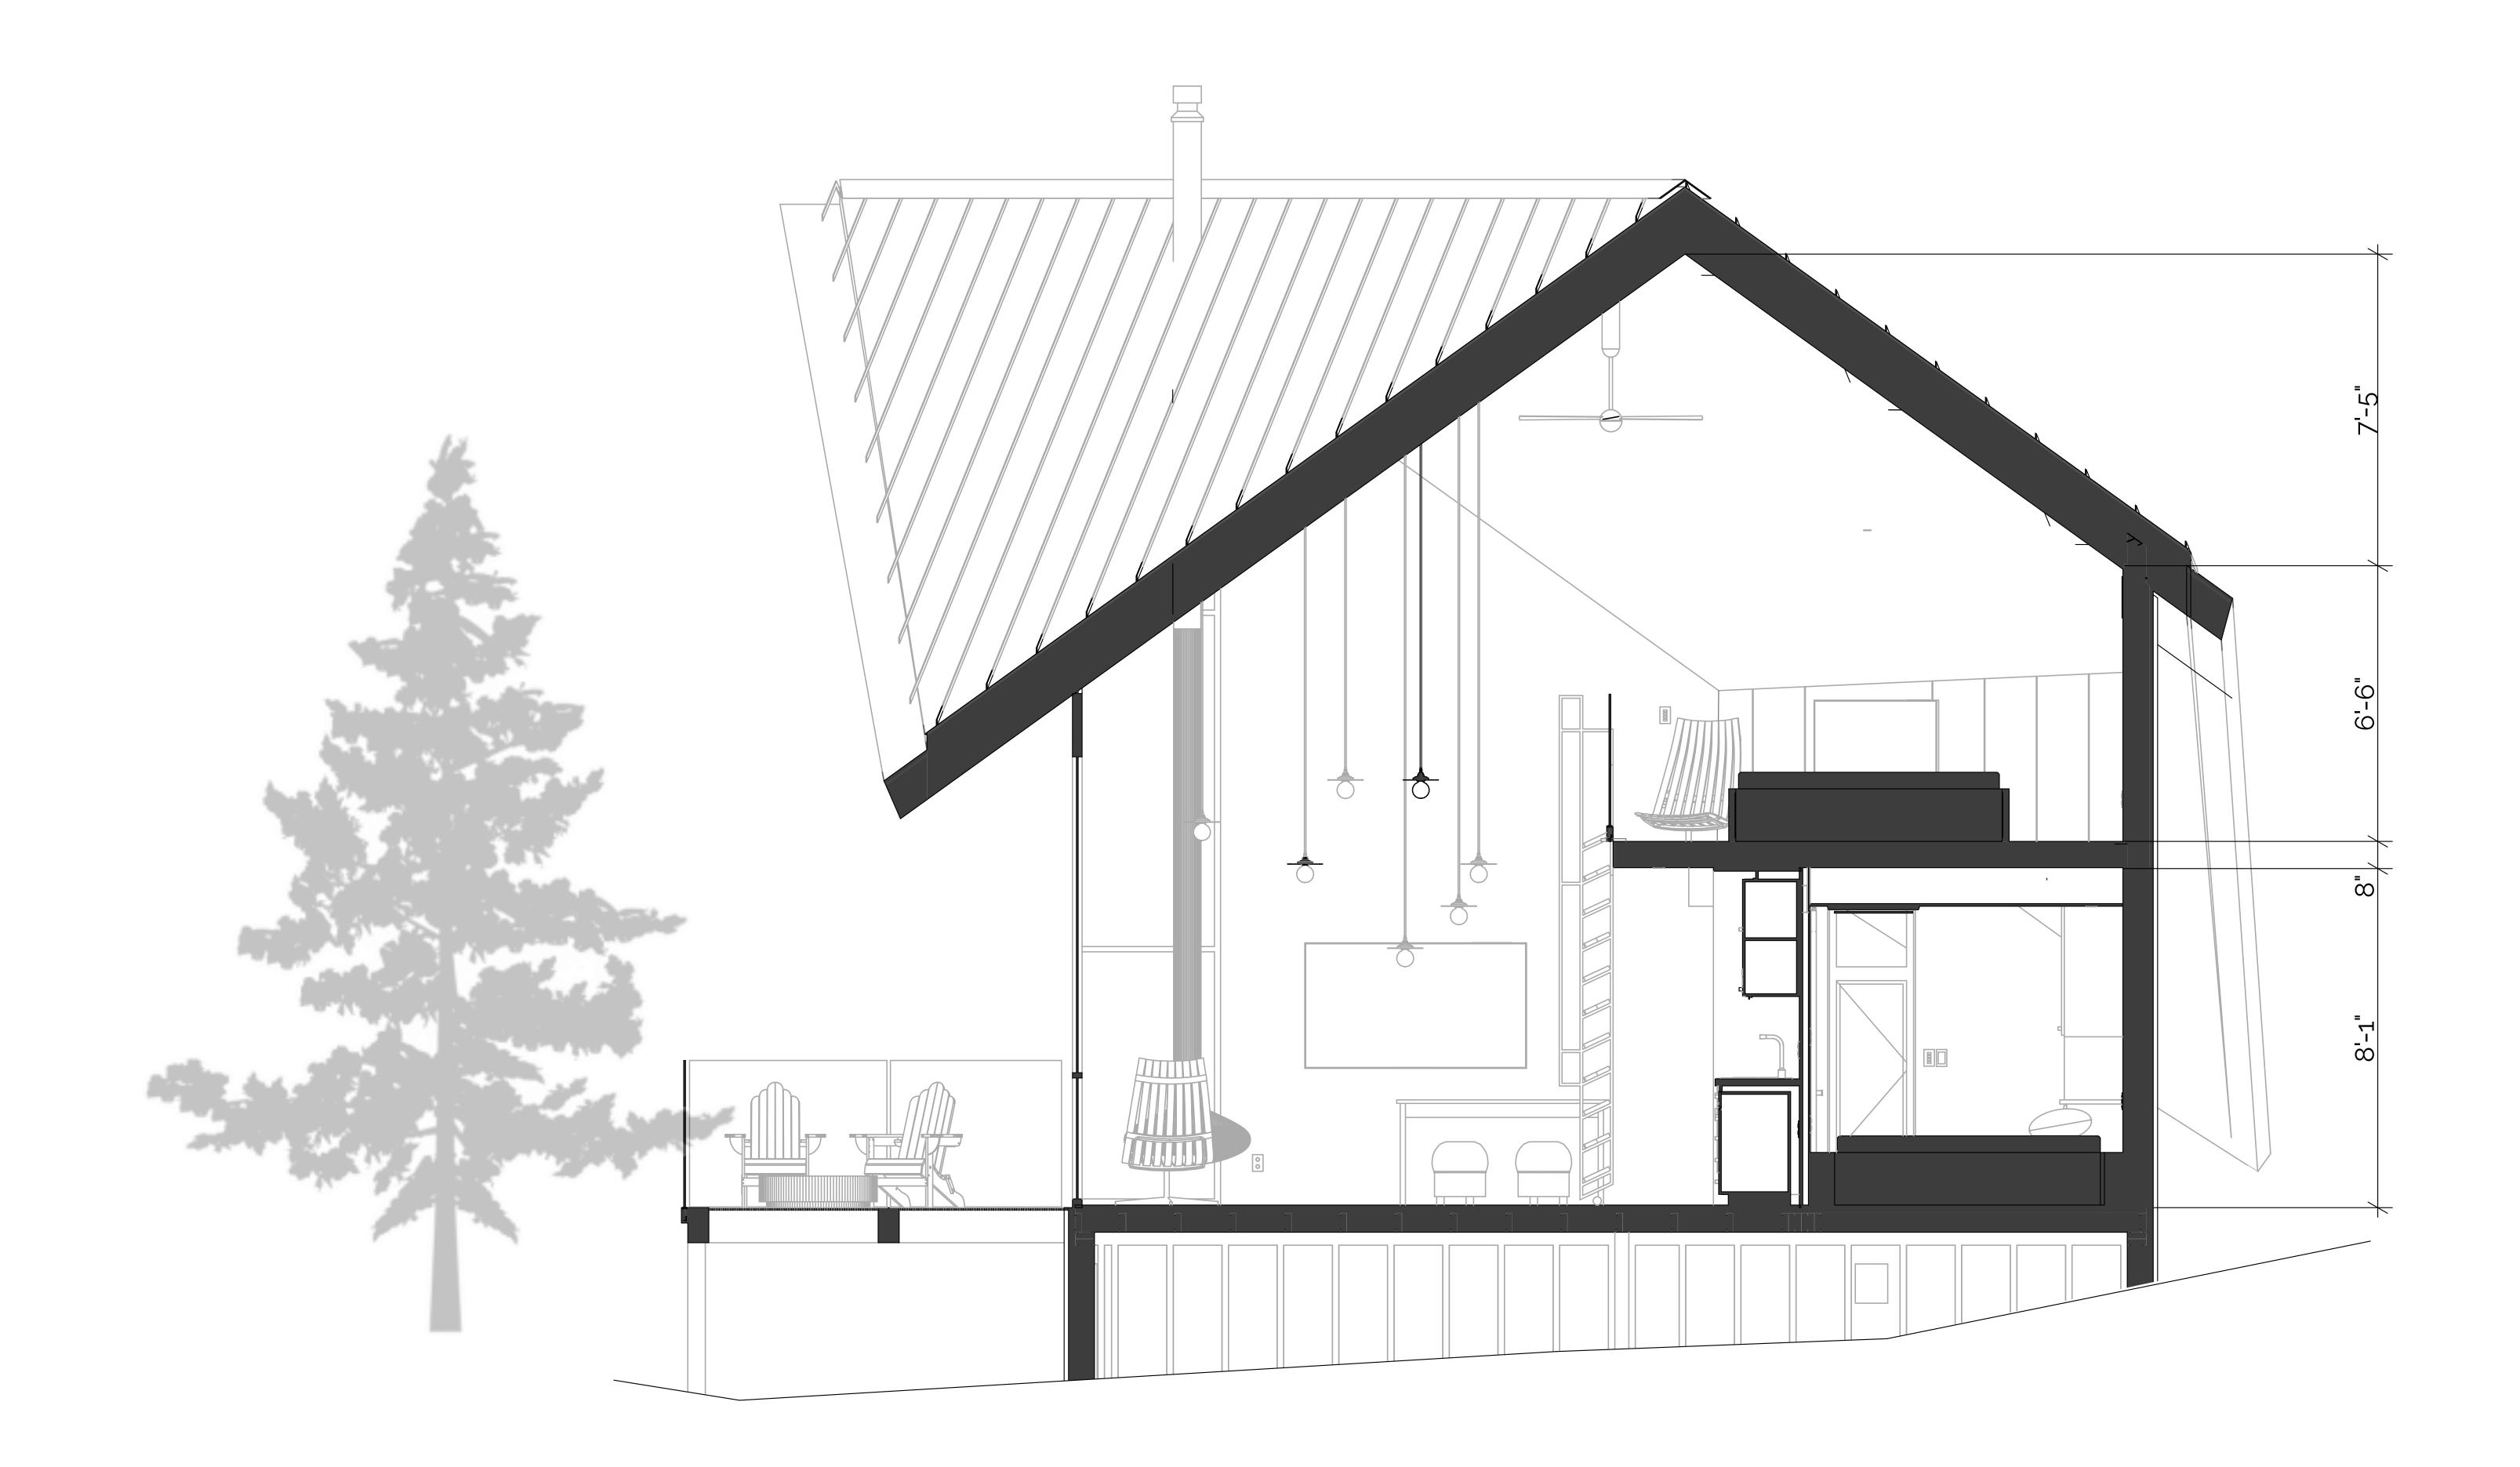

#### **DiamondCABIN**

Ground Floor Area 436 sq. ft. 40.5 m2 Loft Floor Area: 164 sq. ft. 15 m2 **Total** Floor Area: 600 sq. Ft. 55.5 m2

**ABŌD 36** © 2024 240709

Floor Plans DiamondCABIN

ABŌD 36 © 2024 240709

Feature List | DiamondCABIN