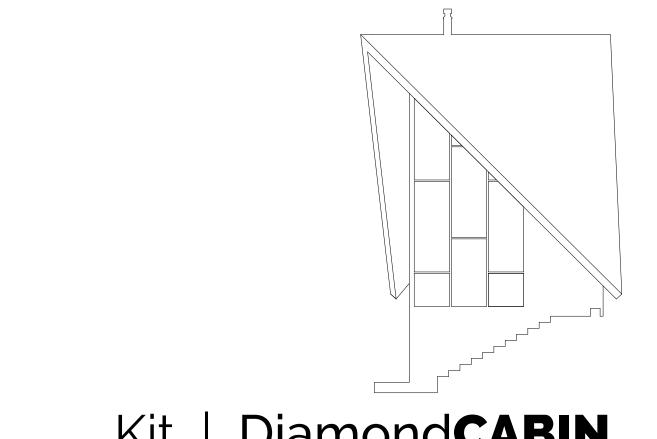

#### **DiamondCABIN**

Ground Floor Area 436 sq. ft. 40.5 m2 Loft Floor Area: 164 sq. ft. 15 m2 **Total** Floor Area: 600 sq. Ft. 55.5 m2

**ABŌD 36** © 2024 240709

Floor Plans DiamondCABIN

ABŌD 36 © 2024 240709