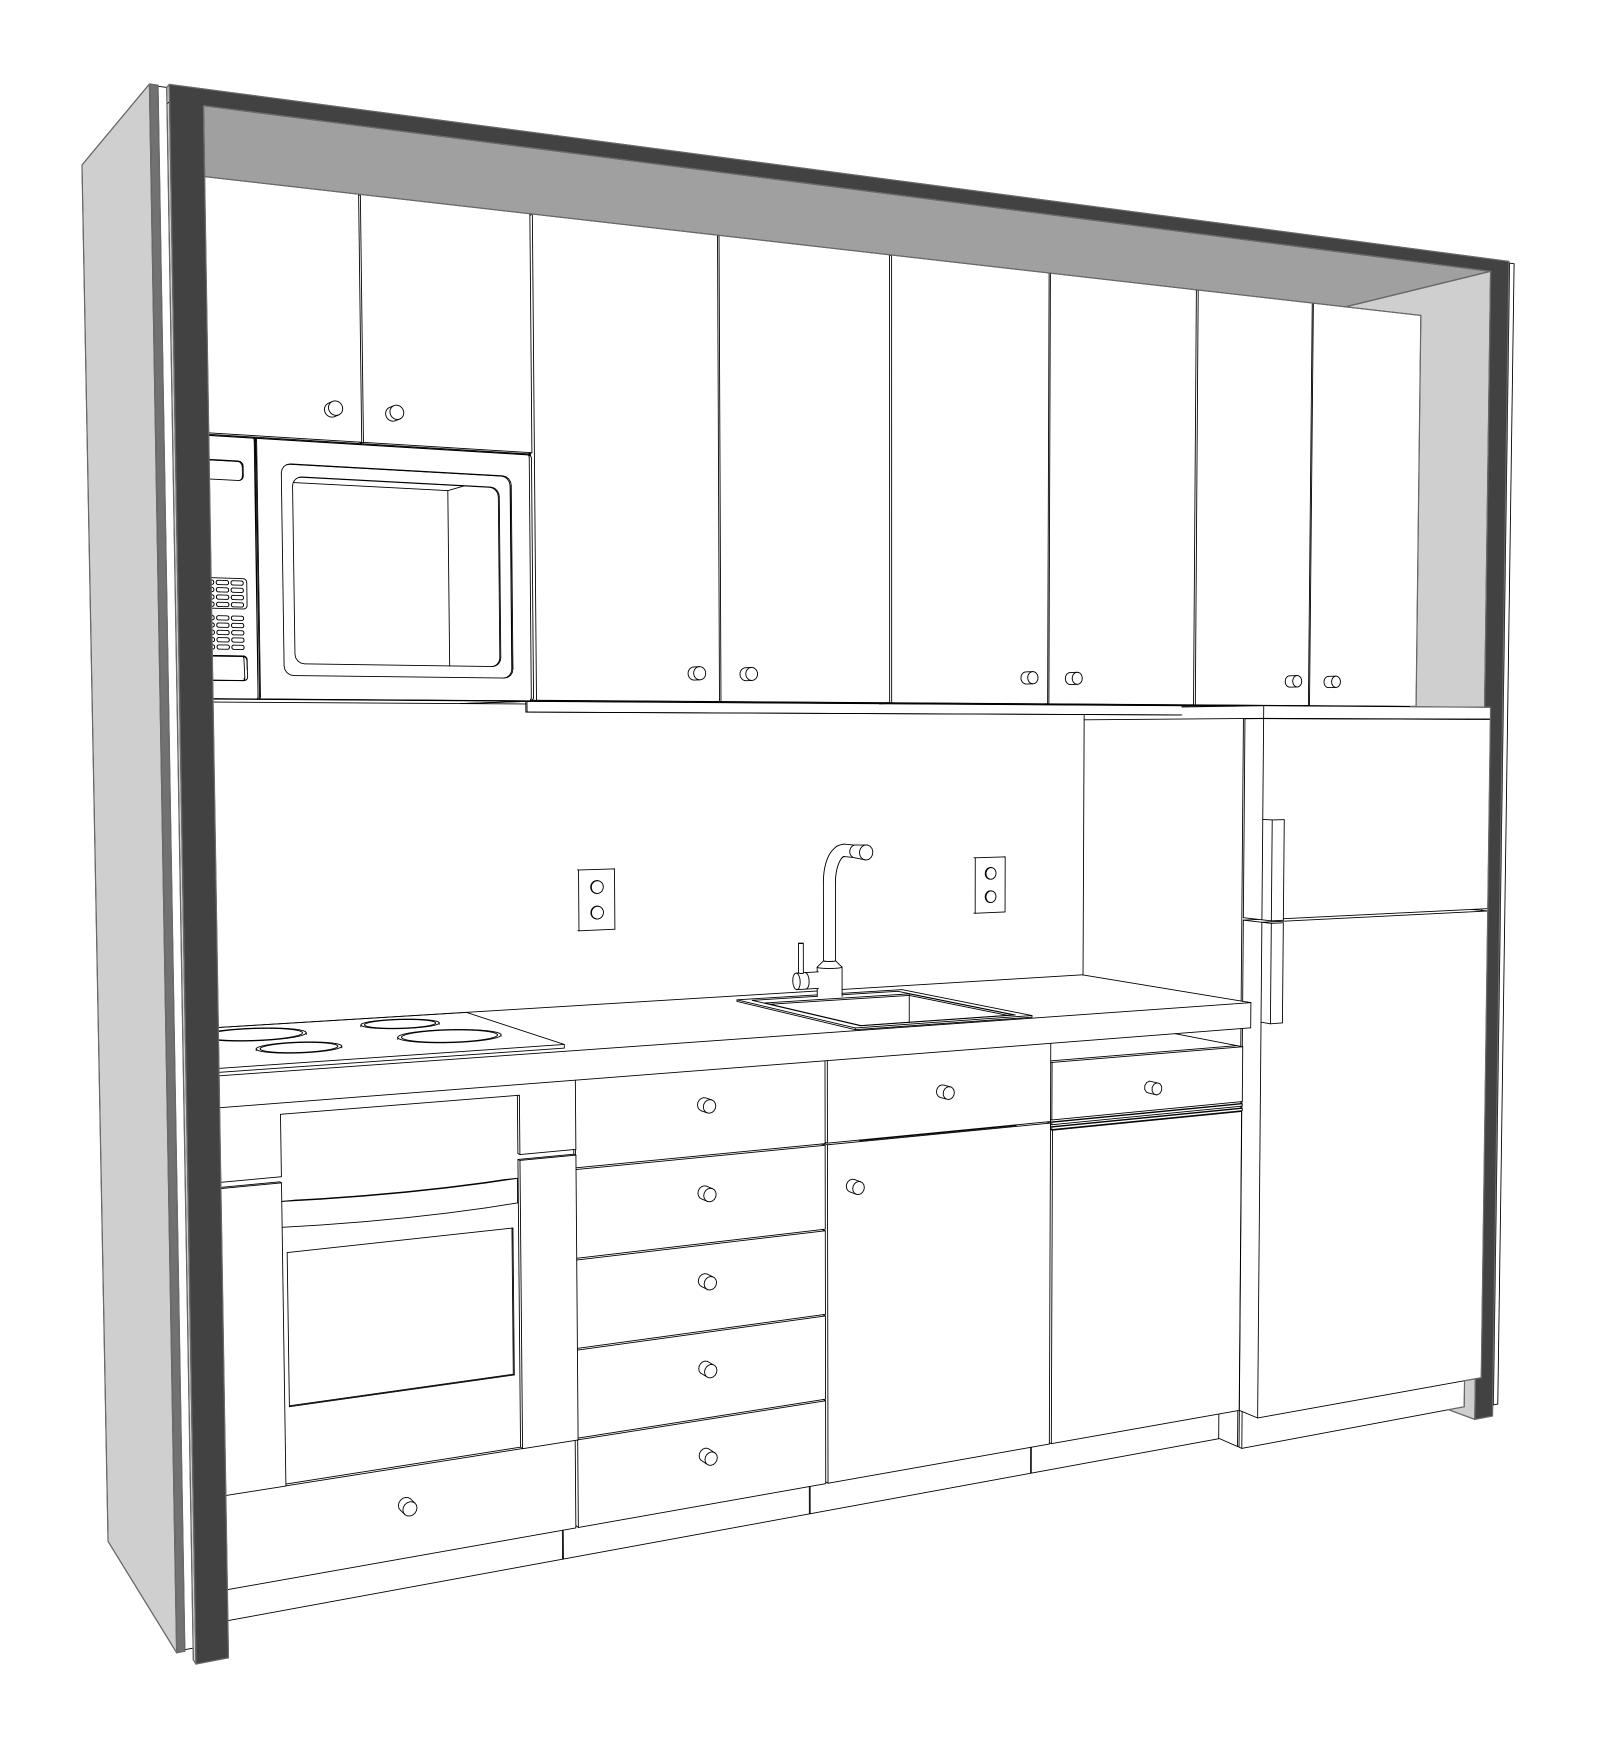

## Details are the difference between good and great

- Soaring ceilings
- Glass walls
- Wood-burning fireplace and fire pit
- Warm wood finishes
- Cool stone finishes
- Amazing balconies with glass rails
- Premium premanufactured bathroom [available option]
- Premium premanufactured kitchen [available option]
- Custom built-in bedroom built-in furniture [available option]
- Custom built-in loft built-in furniture [available option]