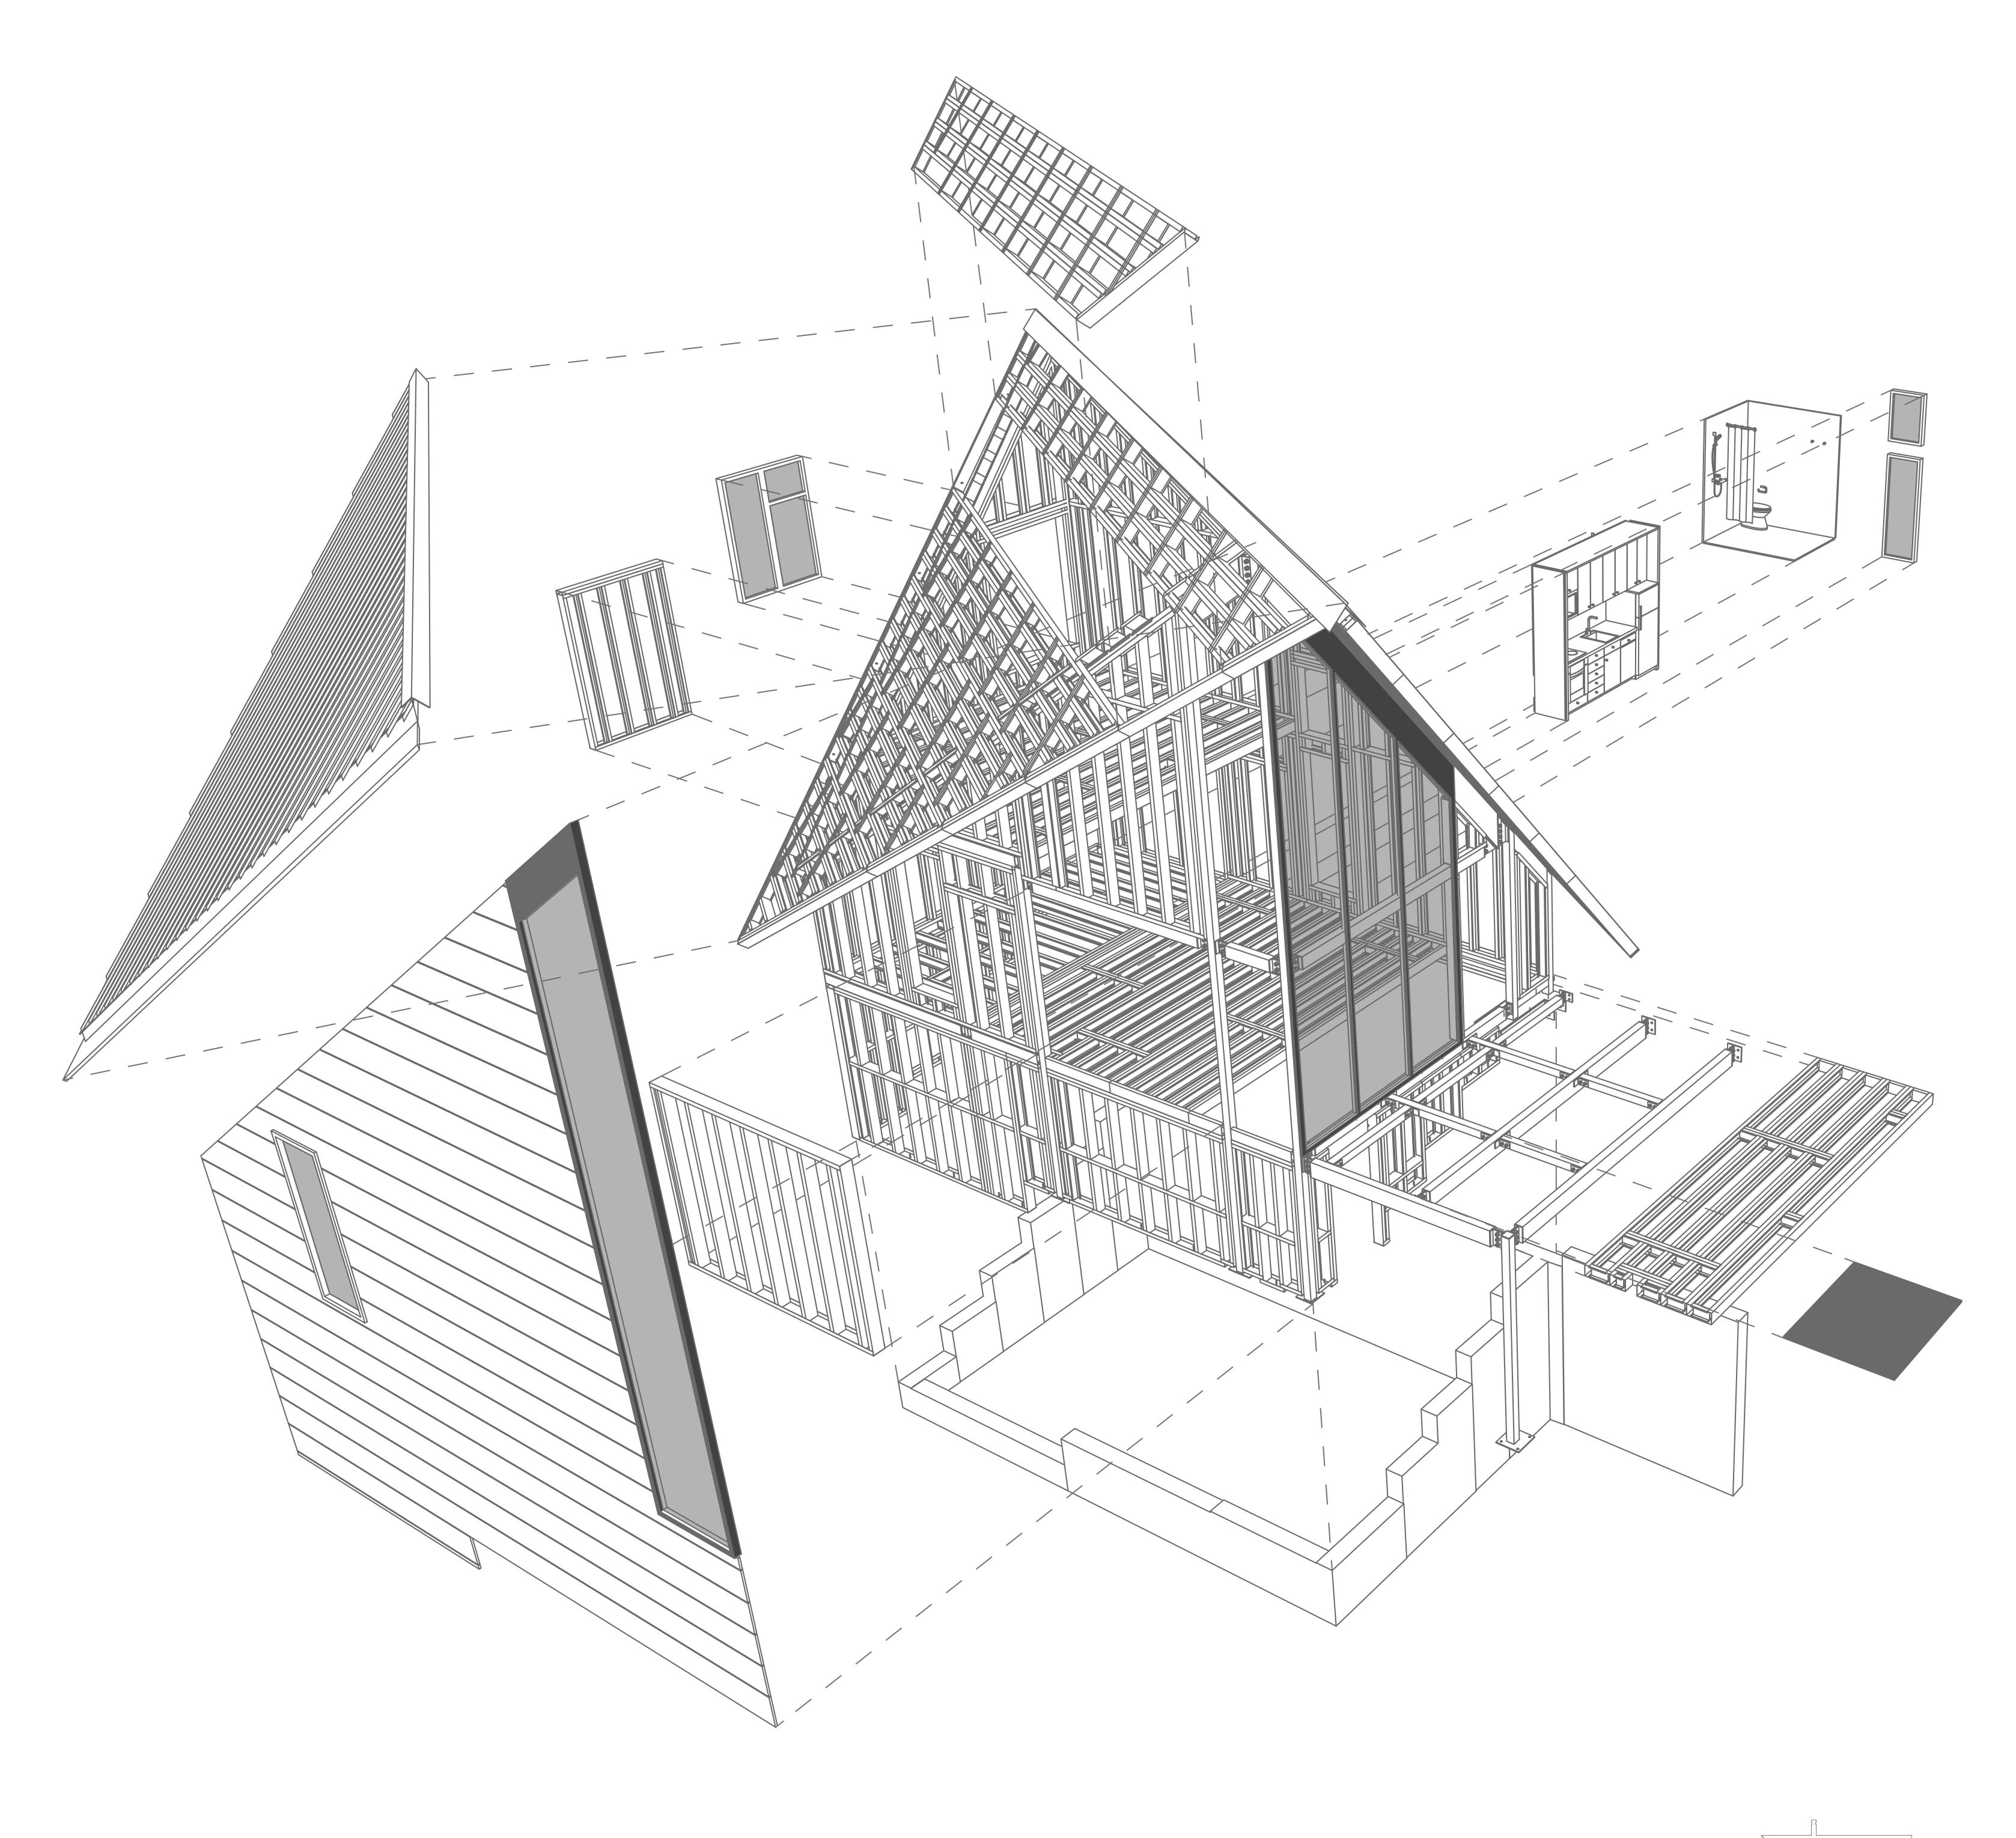

### Quality: Premium design, products and materials

Discover ABOD 36's unparalleled commitment to quality. From the commercial-grade all-steel structure to the floor-to-ceiling glass walls, every detail is meticulously designed to evoke awe and elevate your experience. DiamondCABIN feels twice its size, yet lives even bigger.

### Ease: Fast and easy approvals and assembly

ABOD 36's roots in California signify more than just a location. If we can build here, you can build anywhere. Our engineers understand the intricacies of local engineering criteria, collaborating closely with your authorities to streamline approvals. And when it's time to build, our revolutionary DiamondCABIN Kit slashes construction time by approximately 40% compared to traditional methods. Efficiency meets excellence at ABŌD 36!

#### Do the right thing. Live with the land

- Minimal grading and environmental impact
- Low-carbon steel framing
- Extreme insulation
- Triple glazed commercial grade windows
- Long-lasting materials
- LED Lighting
- All electric
- Two-zone mini-split ductless heating
- Rheem® ProTerra™ hybrid heat pump water heater
- Whole house energy recovery ventilation

## Details are the difference between good and great

- Soaring ceilings
- Glass walls
- Wood-burning fireplace and fire pit
- Warm wood finishes
- Cool stone finishes
- Amazing balconies with glass rails
- Premium premanufactured bathroom [available option]
- Premium premanufactured kitchen [available option]
- Custom built-in bedroom built-in furniture [available option]
- Custom built-in loft built-in furniture [available option]